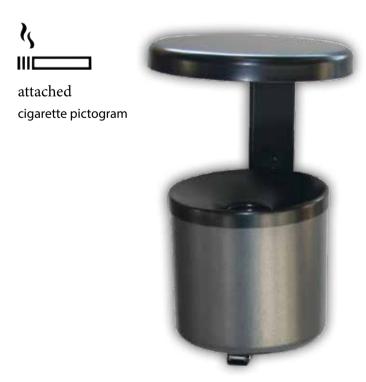

## **RONDO SENIOR with rain cover**

# attached cigarette pictogram

similar.RAL 9006

similar. RAL 9007

#### **Technical Information**

| Version                                                                                                         | RONDO SENIOR INCL. RAIN COVER                                                                                                                                                                                                                                                                                                                                                                  |
|-----------------------------------------------------------------------------------------------------------------|------------------------------------------------------------------------------------------------------------------------------------------------------------------------------------------------------------------------------------------------------------------------------------------------------------------------------------------------------------------------------------------------|
| Weight                                                                                                          | 7,5 kg                                                                                                                                                                                                                                                                                                                                                                                         |
| Dimensions - Height Ashtray - Height Stand - Diameter Ashtray - Diameter Stand - Diameter Rain Cover - Capacity | 920 x 150 mm x 250 mm<br>145 mm<br>825 mm<br>150 mm<br>250 mm<br>190 mm<br><b>2,4 Liter</b>                                                                                                                                                                                                                                                                                                    |
| Material                                                                                                        |                                                                                                                                                                                                                                                                                                                                                                                                |
| Body<br>Stand<br>Rain cover                                                                                     | Stainless steel V2A or<br>Powder-coated sheet steel<br>Powder-coated sheet steel<br>Stainless steel or stainless steel black coated                                                                                                                                                                                                                                                            |
| Colour                                                                                                          | Item No. with Stainless steel Rain Cover                                                                                                                                                                                                                                                                                                                                                       |
| Red<br>White<br>Nickel silver<br>Graphite<br>Stainless steel                                                    | 350095<br>350096<br>350097<br>350098<br>350099                                                                                                                                                                                                                                                                                                                                                 |
| Colour                                                                                                          | Item No. with black rain cover                                                                                                                                                                                                                                                                                                                                                                 |
| Red<br>White<br>Nickel silver<br>Graphite<br>Stainless steel                                                    | 350995<br>350996<br>350997<br>350998<br>350994                                                                                                                                                                                                                                                                                                                                                 |
| Product information                                                                                             | <ul> <li>Elegant floor standing ashtray</li> <li>Made of stainless steel or powder-coated sheet steel in four different colours</li> <li>Upper part and holder of the ashtray are standard black powder-coated like the colour of stand</li> <li>Consisting of ashtray, stand and rain cover</li> <li>Rain Cover can choose between stainless steel or stainless steel black coated</li> </ul> |
| Delivery contents                                                                                               | Ashtray<br>Stand incl. mounting material<br>Rain cover                                                                                                                                                                                                                                                                                                                                         |
| Delivery options                                                                                                | Stainless Steel Stand<br>Item No. 350116                                                                                                                                                                                                                                                                                                                                                       |