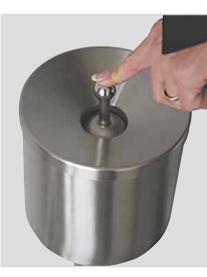

## **STANDING ASHTRAY RONDO SMOKE S**

Elegant stainless steel pedestal ashtray with push button. Galvanized, removable inner bin.

Elegant stainless steel standing ashtray with the pressure on the ball, the ashes fall directly into the inner container.

#### **Technical Information**

| Version                                             | RONDO SMOKE S                                                                                                                                                                                         |  |
|-----------------------------------------------------|-------------------------------------------------------------------------------------------------------------------------------------------------------------------------------------------------------|--|
| Weight                                              | 6,0 kg                                                                                                                                                                                                |  |
| Dimensions<br>- Height<br>- Diameter<br>- Capacity  | 850 x 260 mm<br>850 mm<br>260 mm<br>0,4 Liter                                                                                                                                                         |  |
| Material                                            |                                                                                                                                                                                                       |  |
| Body                                                | Stainless steel V2A                                                                                                                                                                                   |  |
| Inner bin<br>Lid                                    | Galvanised<br>Stainless steel V2A                                                                                                                                                                     |  |
| Colour                                              | Item No.                                                                                                                                                                                              |  |
| Stainless steel                                     | 350120                                                                                                                                                                                                |  |
| Product information                                 | <ul> <li>Elegant stainless steel floor standing ashtray with push button</li> <li>galvanized removable inner bin</li> <li>Smoke prevention, thus keeping the air clean</li> <li>waterproof</li> </ul> |  |
| Delivery contents                                   | Lid<br>Standind Ashtray                                                                                                                                                                               |  |
| <b>Delivery options</b> can be reordered separately | Galvanised Inner bin<br>Item No. 350121                                                                                                                                                               |  |
|                                                     | Lid for RONDO SMOKE S                                                                                                                                                                                 |  |