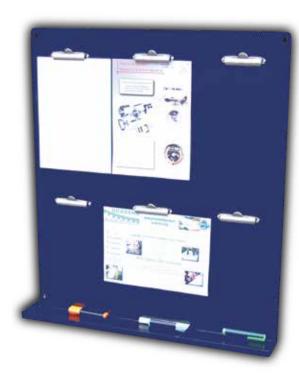

- **Product information** Waste bin made of stainless steel or powder coated sheet steel in four different colours
  - The lid is powder-coated in black colour
  - not saltwater-proof

Fire-retardant effect due to special extinguishing head construction. When a fire breaks out, the rising combustion gases accumulate under the cover. The fire is extinguished by reducing the oxygen supply.

**Delivery contents** Lid in black (except stainless steel version) Throwing hand pictogram

**Delivery options** 

Available in other sizes (p.48, 49)

#### **Technical Information**

| Version                        | FIRE EX WITH GRIPS                                                                                                                                                                                                                                                                                                    |
|--------------------------------|-----------------------------------------------------------------------------------------------------------------------------------------------------------------------------------------------------------------------------------------------------------------------------------------------------------------------|
| Weight                         | 5,4 kg                                                                                                                                                                                                                                                                                                                |
| Height<br>Diameter<br>Capacity | 340 mm<br>245 mm<br><b>60 Liter</b>                                                                                                                                                                                                                                                                                   |
| Material                       |                                                                                                                                                                                                                                                                                                                       |
| Body<br>Lid                    | Powder-coated sheet steel<br>Powder-coated sheet steel in black                                                                                                                                                                                                                                                       |
| Colour                         | Item No.                                                                                                                                                                                                                                                                                                              |
| Red                            | 370014                                                                                                                                                                                                                                                                                                                |
| Product information            | Waste bin made of powder coated sheet steel in Red colour     The lid is powder coated in black colour  Fire-retardant effect due to special extinguishing head construction. When a fire breaks out, the rising combustion gases accumulate under the cover. The fire is extinguished by reducing the oxygen supply. |
| Delivery contents              | Waste bin with grips<br>Lid in black colour<br>Throwing hand pictogram                                                                                                                                                                                                                                                |

**MONIKA DELUXE** 

#### **MONIKA ECONOMY**

#### **Technical Information** Version