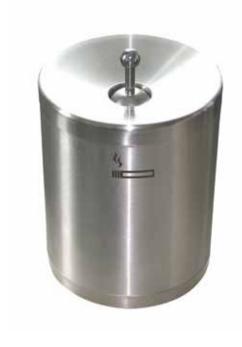

## **STANDING ASHTRAY RONDO SMOKE S**

Elegant stainless steel pedestal ashtray with push button. Galvanized, removable inner bin.

Elegant stainless steel standing ashtray with the pressure on the ball, the ashes fall directly into the inner container.

#### **Technical Information**

| Version                                             | RONDO SMOKE S                                                                                                                                                                                         |  |
|-----------------------------------------------------|-------------------------------------------------------------------------------------------------------------------------------------------------------------------------------------------------------|--|
| Weight                                              | 6,0 kg                                                                                                                                                                                                |  |
| Dimensions<br>- Height<br>- Diameter<br>- Capacity  | 850 x 260 mm<br>850 mm<br>260 mm<br>0,4 Liter                                                                                                                                                         |  |
| Material                                            |                                                                                                                                                                                                       |  |
| Body                                                | Stainless steel V2A                                                                                                                                                                                   |  |
| Inner bin<br>Lid                                    | Galvanised<br>Stainless steel V2A                                                                                                                                                                     |  |
| Colour                                              | Item No.                                                                                                                                                                                              |  |
| Stainless steel                                     | 350120                                                                                                                                                                                                |  |
| Product information                                 | <ul> <li>Elegant stainless steel floor standing ashtray with push button</li> <li>galvanized removable inner bin</li> <li>Smoke prevention, thus keeping the air clean</li> <li>waterproof</li> </ul> |  |
| Delivery contents                                   | Lid<br>Standind Ashtray                                                                                                                                                                               |  |
| <b>Delivery options</b> can be reordered separately | Galvanised Inner bin<br>Item No. 350121                                                                                                                                                               |  |
|                                                     | Lid for RONDO SMOKE S                                                                                                                                                                                 |  |