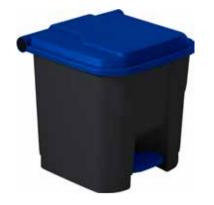

| Blue<br>Red<br>Green | 393044<br>393042<br>393043 | 393049<br>393047<br>393048 | 393054<br>393052<br>393053 | 393059<br>393057<br>393058 |







65



## WASTE BIN FOR INSIDE SENSOR BIN

Sensor waste bin is a neat thing: The extra-large bin allows for hygienic waste disposal- without contact! The sensor cover reacts to movement and opens automatically.

The extra-large waste bin made of stainless steel combines high comfort with a luxurious look. The classically simple design makes the bin to gloosy eye-catcher in your kitchen or office. The stainless steel material is durable and insensitive to scratches and dirt. So your bin still looks great even after prolonged use.

With modern sensor technology: The stable waste bin has a control panel, which allows you to open and close the lid automatically by pressing a button. Of course, you can also simply switch off the sensor technology and open the lid manually.

#### **Applicat