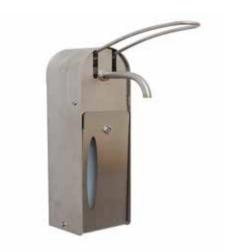

### **PURE ESSENTIAL**

### **Technical Information**

| Version                              | PURE ESSENTI                                  | AL                                             |
|--------------------------------------|-----------------------------------------------|------------------------------------------------|
| Weight                               | 7,0 kg                                        | 9,0 kg                                         |
| Height<br>Width<br>Depth<br>Capacity | 800 mm<br>300 mm<br>300 mm<br><b>60 Liter</b> | 800 mm<br>385 mm<br>385 mm<br><b>100 Liter</b> |
| Material                             |                                               |                                                |

| Mat | er | ial |  |
|-----|----|-----|--|
|     |    |     |  |

| Body | Sheet steel powder-coated |
|------|---------------------------|
| Lid  | Aluminium dibond plate    |

| Body Colour                              | Item No.                                       |                                                |
|------------------------------------------|------------------------------------------------|------------------------------------------------|
| Grey<br>White<br>Black                   | 392002<br>392019<br>392003                     | 392018<br>392020<br>392017                     |
| Lid Colour                               |                                                |                                                |
| Red<br>Green<br>Blue<br>Yellow<br>Silver | 392010<br>392009<br>392011<br>392008<br>392006 | 392007<br>392021<br>392022<br>392023<br>392024 |

- Elegant design ,Body made of powder-coated sheet steel in three colours and Lid made of aluminium dibond plate in five different colours
- square shape Easy emptying
- Can be used as a separating system

How to order correctly:
Select the item number of the body colour and size,
then look for the lid colour with the matching pictogram

Waste bin with ring clamp Lid with the matching pictogram

**Technical Information** 

| Version                                          | PURE ELEGANCE                                                                                                                                                                                                                                                                                                                                                                          |
|--------------------------------------------------|----------------------------------------------------------------------------------------------------------------------------------------------------------------------------------------------------------------------------------------------------------------------------------------------------------------------------------------------------------------------------------------|
| Weight                                           | 7,0 kg                                                                                                                                                                                                                                                                                                                                                                                 |
| Height<br>Width<br>Depth<br>Capacity             | 800 mm<br>380 mm<br>380 mm<br><b>60 Liter</b>                                                                                                                                                                                                                                                                                                                                          |
| Material                                         |                                                                                                                                                                                                                                                                                                                                                                                        |
| Body<br>Lid                                      | Sheet steel powder-coated<br>Aluminium dibond plate                                                                                                                                                                                                                                                                                                                                    |
| Body Colour                                      | Item No.                                                                                                                                                                                                                                                                                                                                                                               |
| Grey<br>White<br>Black                           | 392000<br>392012<br>392001                                                                                                                                                                                                                                                                                                                                                             |
| Lid Colour                                       |                                                                                                                                                                                                                                                                                                                                                                                        |
| Red<br>Green<br>Blue<br>Yellow<br>Silver<br>Gold | 392013<br>392014<br>392015<br>392016<br>392004<br>392005                                                                                                                                                                                                                                                                                                                               |
| Product information                              | Elegant design, Body made of powder-coated sheet stee in three colours and Lid made of aluminium dibond plat in six different colours with the matching pictogram     Triangular shape     Easy emptying     Can be used as a separating system  How to order correctly:  Select the item number of the body colour and size, then look for the lid colour with the matching pictogram |
| Delivery contents                                | Waste bin with ring clamp Lid with the matching pictogram                                                                                                                                                                                                                                                                                                                              |