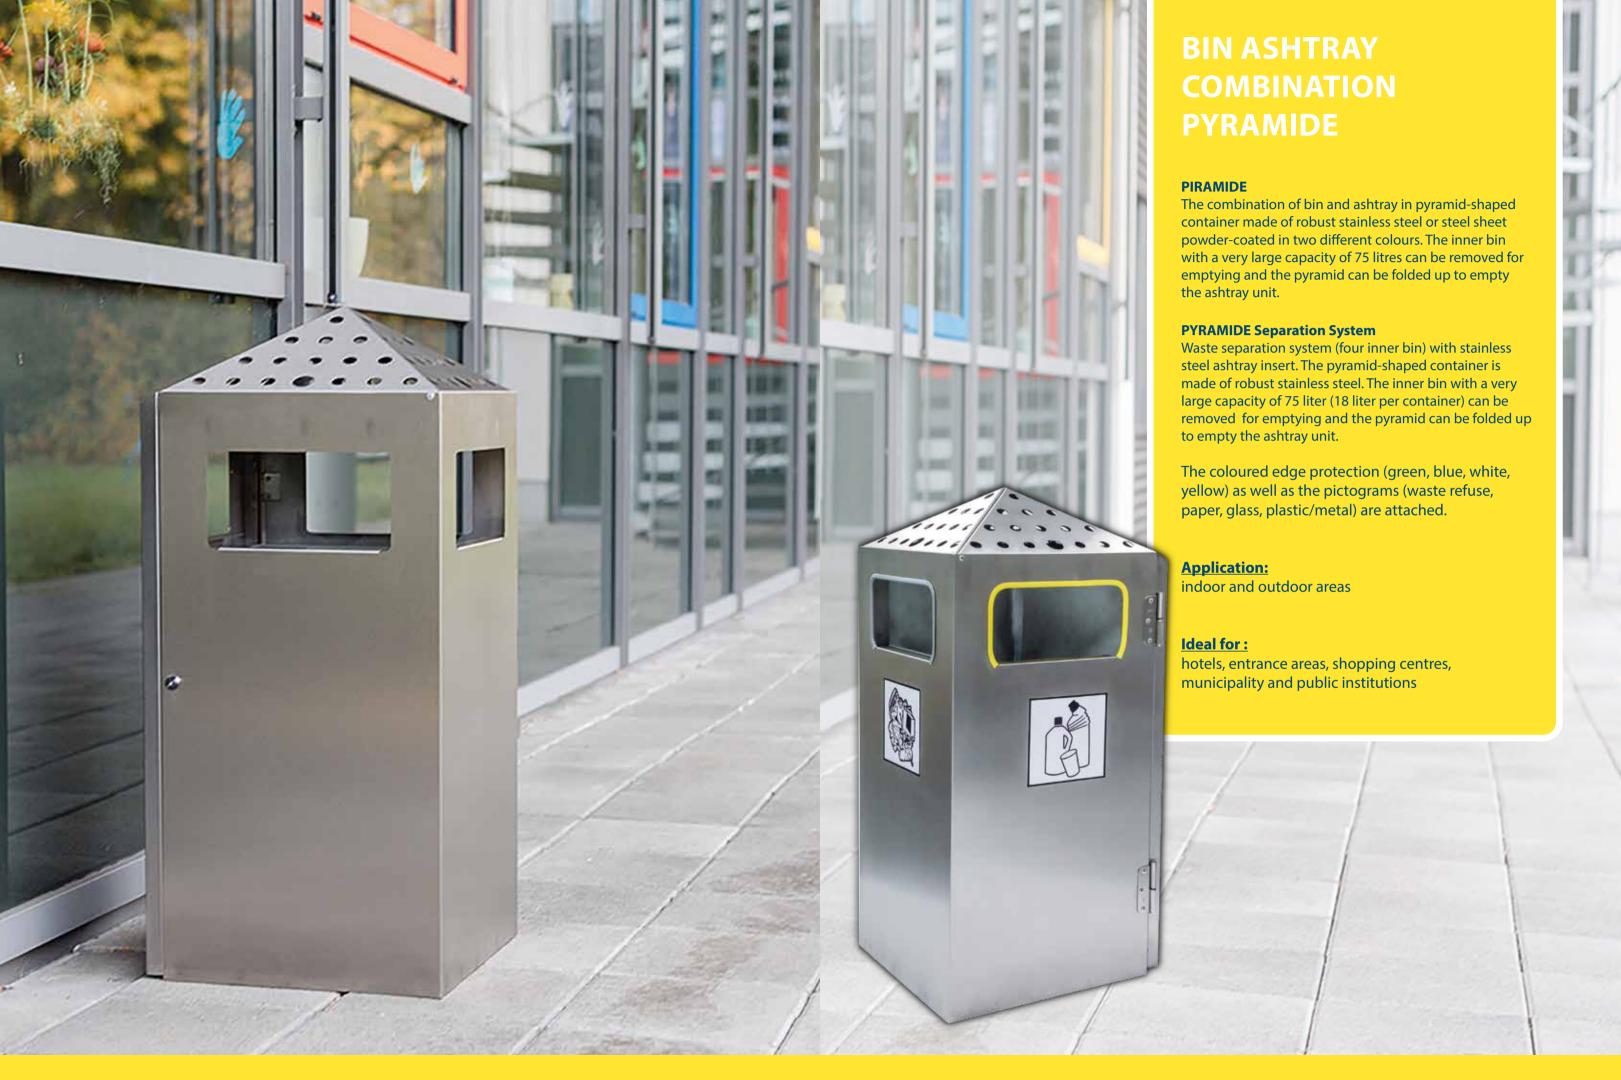

|
| Product information                      | <ul> <li>Bin ashtray combination with four insertion opening and galvanized sieve</li> <li>The containerit made of sheet steel powder coated in three different colors</li> <li>The ashtray insert is suitable for sand filling (sand is not included)</li> <li>The capacity is 29 liter</li> </ul> |
| Delivery contents                        | Waste bin Ashtray Combination Sieve Cigarette - and throwing band pictogram                                                                                                                                                                                                                         |



attached cigarette- and throwing hand pictogram













**PYRAMIDE** separation system





## **PYRAMIDE**



#### **Technical Information**

| Version                                                  | PYRAMIDE                                                                                                                                                                                                                                                                                                                                                                                  |
|----------------------------------------------------------|--------------------------------------------------------------------------------------------------------------------------------------------------------------------------------------------------------------