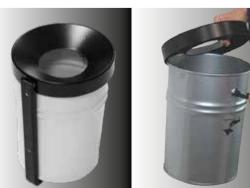

|                                                                                                          |                                                                    |
| Delivery conten                                                                             | <b>fire is</b><br>ts W<br>Tr                                            | -                                                                                                                                                                                                                 | reducing the o                                                                                           |                                                                    |



50







| Technical                                                                                                                                                                                                                                                                                                                            | Informa                                                            | tion                                                               |                                                                    |                                                                    |
|--------------------------------------------------------------------------------------------------------------------------------------------------------------------------------------