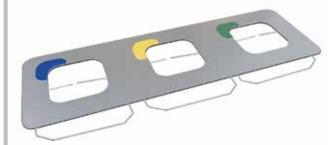

|  |
|                                                                                                                               |                                                   | correctly:<br>n number of the body colour,<br>he lid versions |  |



Waste bin with ring clamp

**Delivery contents** 





300 Liter

The body made of powder-coated sheet steel in the colours white, grey and black with a volume of 100 litres per side. The various lid designs offer the right solution for different requirements.

All versions have an integrated clamping ring for easy emptying and holding of the bin liner.

**Customizable from 6 pieces!** 

Please contact us, we will be happy to advise you!

### **PURE SEPARATION SYSTEM 3**

**A01** 

**A02** 



### **Technical Information**

| Version                              | PURE SEPARATION SYSTEM 3                        |
|--------------------------------------|-------------------------------------------------|
| Weight                               | 29,0 kg                                         |
| Height<br>Width<br>Depth<br>Capacity | 800 mm<br>1150 mm<br>385 mm<br><b>300 Liter</b> |
| Material                             |                                                 |

| Lid | Aluminium dibond |  |
|-----|------------------|--|
|     |                  |  |
|     |                  |  |

| Body Colour            | Item No.                   |
|------------------------|----------------------------|
| Grey<br>White<br>Black | 392041<br>392043<br>392042 |
|