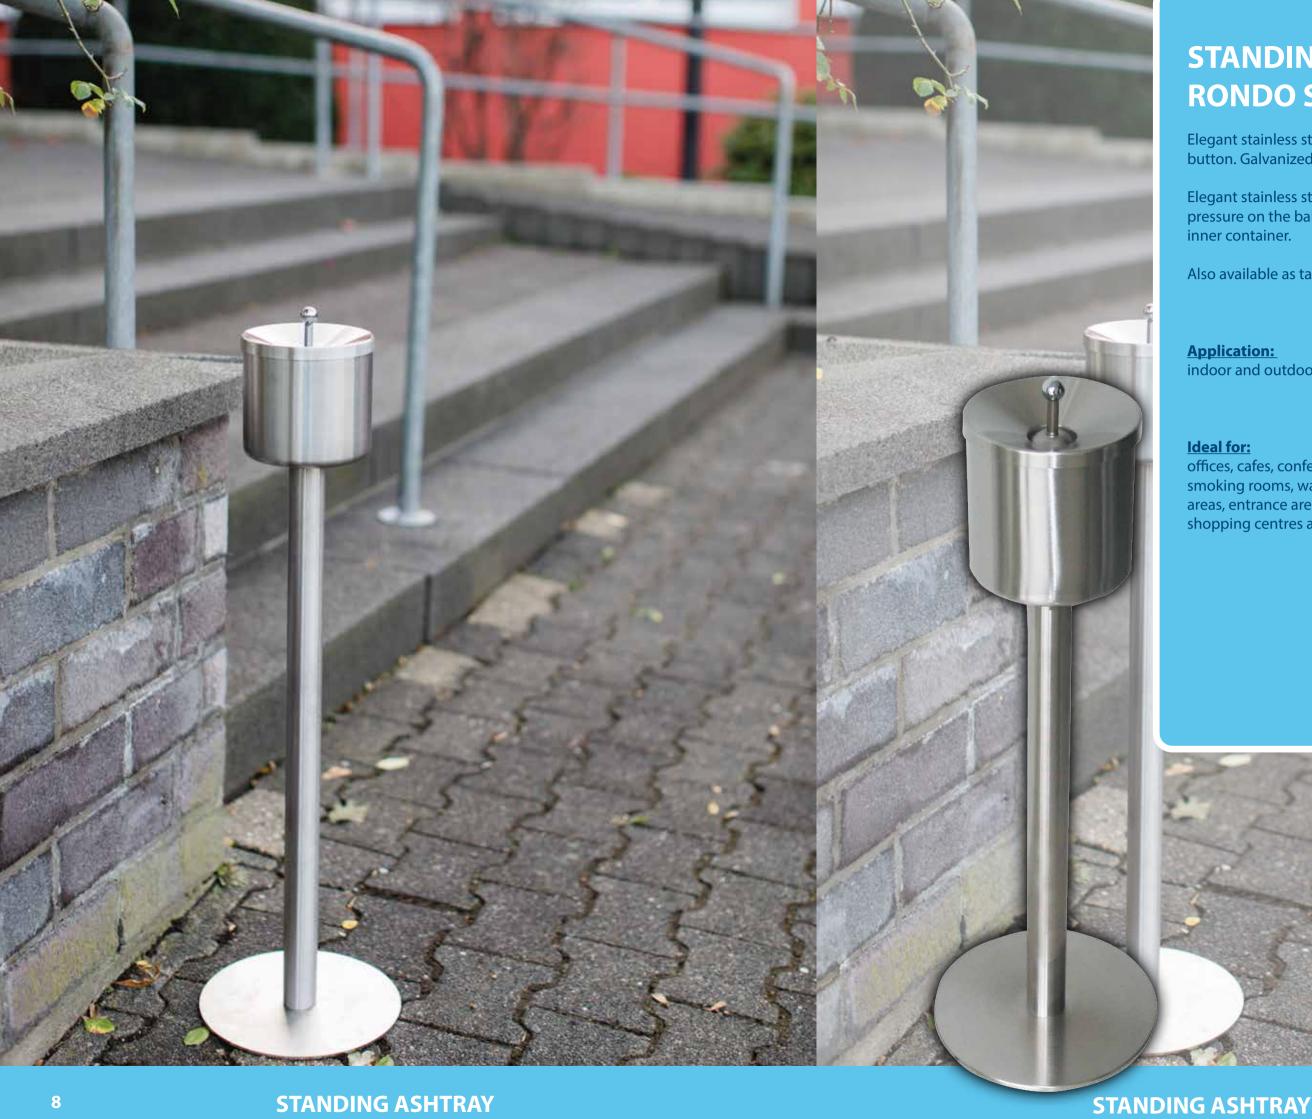

## **STANDING ASHTRAY RONDO SMOKE S**

Elegant stainless steel pedestal ashtray with push button. Galvanized, removable inner bin.

Elegant stainless steel standing ashtray with the pressure on the ball, the ashes fall directly into the inner container.

Also available as table or wall model. (page 11, 25)

#### **Application:**

indoor and outdoor areas

offices, cafes, conference rooms, seminar rooms, smoking rooms, waiting halls, covered outdoor areas, entrance areas, office buildings, hotels, shopping centres and public facilities

## **RONDO SMOKE S**