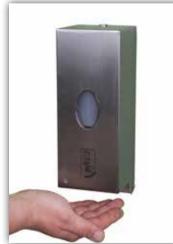

| 412010<br>412003, 412004, 412006<br>412022 |

#### **Description:**

The Professional Stand with tray made of stainless steel. Stainless steel stand with optimal height is perfect to place near entranceways and elevators. Portable so you can move it to wherever it is needed. The tray is removable, so it is easy to clean.

The Elbow dispenser or sensor dispenser must be ordered separately as an accessory (see accessories).

#### **Application:**

indoor and outdoor

#### Ideal for:

public areas, schools, entrances of stores, residence apartments, outside lifts, restaurants, airports, offices, construction sites and other work entrances



Professional Stand Set (Item No. 412022)

### **ACCESSORIES**



Elbow Dispenser (Item No. 412003)

138



Elbow Dispenser Lockable (Item No. 412004)



Sensor Dispenser (Item No.412006)



Tray for Professional Stand



HYGIENE PRODUCT 139



### **SENSOR DISPENSER TRIXI**

### **Technical Information**

| Versions                                                                                                 | Sensor Dispenser TRIXI                       |     |
|----------------------------------------------------------------------------------------------------------|----------------------------------------------|-----|
| weight                                                                                                   | 2,0 kg                                       |     |
| Dimensions - Depth - Width - Length                                                                      | 80 x 80 x 190 mm<br>190 mm<br>80 mm<br>80 mm |