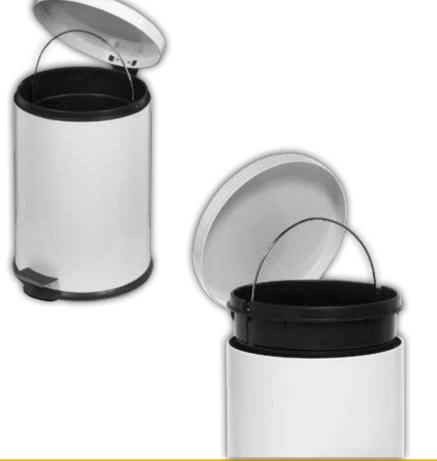

### **PURE ESSENTIAL**

### **Technical Information**

| Version                              | PURE ESSENTI                                  | AL                                             |
|--------------------------------------|-----------------------------------------------|------------------------------------------------|
| Weight                               | 7,0 kg                                        | 9,0 kg                                         |
| Height<br>Width<br>Depth<br>Capacity | 800 mm<br>300 mm<br>300 mm<br><b>60 Liter</b> | 800 mm<br>385 mm<br>385 mm<br><b>100 Liter</b> |
| Material                             |                                               |                                                |

| Mat | er | ial |  |
|-----|----|-----|--|
|     |    |     |  |

| Body | Sheet steel powder-coated |
|------|---------------------------|
| Lid  | Aluminium dibond plate    |

| Body Colour                              | Item No.                                       |                                                |
|------------------------------------------|------------------------------------------------|------------------------------------------------|
| Grey<br>White<br>Black                   | 392002<br>392019<br>392003                     | 392018<br>392020<br>392017                     |
| Lid Colour                               |                                                |                                                |
| Red<br>Green<br>Blue<br>Yellow<br>Silver | 392010<br>392009<br>392011<br>392008<br>392006 | 392007<br>392021<br>392022<br>392023<br>392024 |