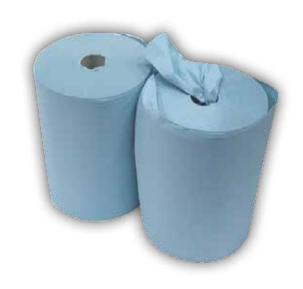

|                                                                     |        |
|------------------------|---------------------------------------------------------------------|--------|
| Body<br>Cleaning paper | Steel powder-coated in white co<br>Special paper, tear-proof, 2-ply |        |
| Colour                 | Item No.                                                            |        |
| White                  | 390028                                                              | 390029 |
|                        | able paper dispenser made of stee                                   | ıl,    |

powder-coated in white colour

Available as floor-standing or wall-mounted model
Special cleaning paper must be ordered separately (Item No. 390071)



### Item No. 390071











### **INFOMATION PANELS**

### **Technical Information**

| Version                                                              |                                                                                                                                                                                                                                              | INFOMATIO                       | ON PANELS                       |                                 |
|----------------------------------------------------------------------|----------------------------------------------------------------------------------------------------------------------------------------------------------------------------------------------------------------------------------------------|-------