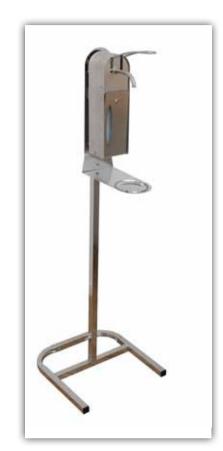

|
| Professional Stainless Steel Stand<br>Accessories (must be ordered separately)<br>Professional Stand Set (incl.stand,dispens | 412010<br>412003, 412004, 412006<br>412022 |

#### **Description:**

The Professional Stand with tray made of stainless steel. Stainless steel stand with optimal height is perfect to place near entranceways and elevators. Portable so you can move it to wherever it is needed. The tray is removable, so it is easy to clean.

The Elbow dispenser or sensor dispenser must be ordered separately as an accessory (see accessories).

#### **Application:**

indoor and outdoor

#### Ideal for:

public areas, schools, entrances of stores, residence apartments, outside lifts, restaurants, airports, offices, construction sites and other work entrances



Professional Stand Set (Item No. 412022)

### **ACCESSORIES**



Elbow Dispenser (Item No. 412003)

138



Elbow Dispenser Lockable (Item No. 412004)



Sensor Dispenser (Item No.412006)



Tray for Professional Stand



HYGIENE PRODUCT 139



### **SENSOR DISPENSER TRIXI**

### **Technical Information**

| Versions                                                                                                 | Sensor Dispenser TRIXI                       |     |
|----------------------------------------------------------------------------------------------------------|----------------------------------------------|-----|
| weight                                                                                                   | 2,0 kg                                       |     |
| Dim