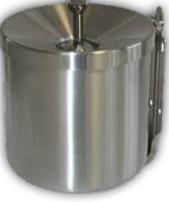

#### **Technical Information**

| Version                                                                                                                      | RONDO MAXI SET 1                                                                                |
|------------------------------------------------------------------------------------------------------------------------------|-------------------------------------------------------------------------------------------------|
| Weight                                                                                                                       | 7,5 kg                                                                                          |
| Dimensions - Height Ashtray - Height Stand - Diameter Ashtray - Dimensions Base plate stand - Diameter Rain Cover - Capacity | 920 x 180 mm x 245 mm<br>250 mm<br>810 mm<br>180 mm<br>245 x 245 mm<br>190 mm<br><b>6 Liter</b> |
| Material                                                                                                                     |                                                                                                 |
| Body<br>Stand<br>Rain Cover                                                                                                  | Stainless steel V2A<br>Stainless steel V2A<br>Stainless steel V2A                               |
| Colour                                                                                                                       | Item No.                                                                                        |
| Stainless Steel                                                                                                              | 350888                                                                                          |

| Version                                                                                                                      |                 | RONDO SENIOR SET (                                                                                | 2  |
|------------------------------------------------------------------------------------------------------------------------------|-----------------|---------------------------------------------------------------------------------------------------|----|
| Weight                                                                                                                       |                 | 7,5 kg                                                                                            |    |
| Dimensions - Height (Ashtray) - Height Stand - Diameter(Ashtray) - Dimensions (Base plate - Diameter (Rain Cover) - Capacity | stand)          | 920 x 150 mm x 245 mm<br>145 mm<br>810 mm<br>150 mm<br>245 x 245 mm<br>190 mm<br><b>2,4 Liter</b> |    |
| Material                                                                                                                     |                 |                                                                                                   |    |
| Body<br>Stand<br>Rain Cover                                                                                                  |                 | Stainless steel V2A<br>Stainless steel V2A<br>Stainless steel V2A                                 |    |
| Colour                                                                                                                       |                 | Item No.                                                                                          |    |
| Stainless steel                                                                                                              |                 | 350889                                                                                            |    |
| Product information                                                                                                          | • made of stain | stand, ashtray and rain cover                                                                     |    |
| Delivery contents                                                                                                            |                 | Ashtray<br>Stand incl. mounting materia<br>Rain cover                                             | al |