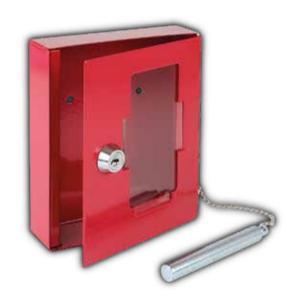

|  |
| Product information                    | <ul> <li>Emergency key box for storing emergency keys</li> <li>Made of sheet steel powder-coated in red RAL 3001</li> <li>incl. fixed key hook</li> <li>Hammer to break the glass</li> <li>Exchangeable glass pane security cylinder lock with 2 keys (not equalizing)</li> <li>2 holes for stable wall mounting incl. mounting material</li> </ul> |  |
| Delivery contents                      | Emergency key box with glass pane<br>Hammer to break the glass<br>incl. 2 keys (not equalizing)<br>incl. fixing material (screws and dowels)                                                                                                                                                                                                        |  |







RAL 3001







### **FIRE BLANKET CONTAINER**

### **Technical Information**

| Version                                | FIRE BLANKET CONTAINER                                                                                                                                                                                                                            |
|----------------------------------------|---------------------------------------------------------------------------------------------------------------------------------------------------------------------------------------------------------------------------------------------------|
| Weight                                 | 2,7 kg