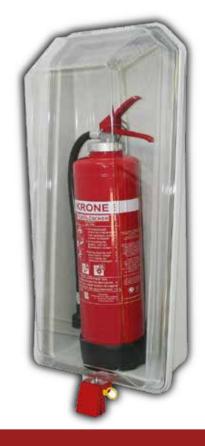

|                                                                                       |  |
|                                              |                                                                                                                                                                                                                                                                                                                                                                                         |                                                                                       |  |





## SURFACE-MOUNTED FIRE EXTINGUISHER CABINET

| Versions                               | TURN LOCK                                                                                                                                                                                                                                                                                                                                                                                                                                                     | CYLINDER LOCK                                        |
|----------------------------------------|------------------------------------------------------------------------------------------------------------------------------------------------------------------