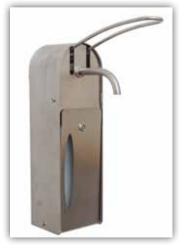

br>Professional Stand Set (incl.stand,dispens | 412010<br>412003, 412004, 412006<br>412022 |

#### **Description:**

The Professional Stand with tray made of stainless steel. Stainless steel stand with optimal height is perfect to place near entranceways and elevators. Portable so you can move it to wherever it is needed. The tray is removable, so it is easy to clean.

The Elbow dispenser or sensor dispenser must be ordered separately as an accessory (see accessories).

#### **Application:**

indoor and outdoor

#### Ideal for:

public areas, schools, entrances of stores, residence apartments, outside lifts, restaurants, airports, offices, construction sites and other work entrances



Professional Stand Set (Item No. 412022)

### **ACCESSORIES**



Elbow Dispenser (Item No. 412003)

138



Elbow Dispenser Lockable (Item No. 412004)



Sensor Dispenser (Item No.412006)



Tray for Professional Stand



HYGIENE PRODUCT 139



### **SENSOR DISPENSER TRIXI**

### **Technical Information**

| Versions                                                                                                 | Sensor Dispenser TRIXI                       |     |
|----------------------------------------------------------------------------------------------------------|----------------------------------------------|-----|
| weight                                                                                                   | 2,0 kg                                       |     |
| Dimensions - Depth - Width - Length                                                                      | 80