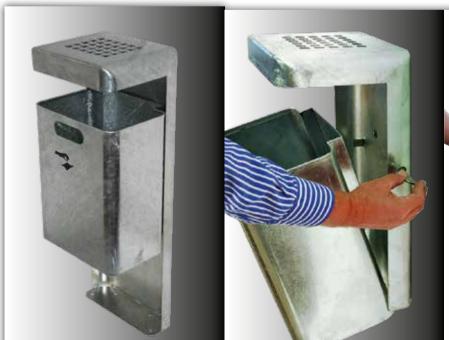

| cl. Ashtray insert                                                   |                                                   |  |  |
|                                      | Triangle key                                                                                                                                                                                                                                                                                                                   |                                                                      |                                                   |  |  |

**Technical Information** 





82



Wall mounting model







**WASTE BIN FOR OUTSIDE WASTE BIN FOR OUTSIDE** 83



Sturdy outdoor waste bin made of sheet steel with a material thickness of 1,5–2 mm. The container is removable for emptying and lockable by triangular

Model for setting in concrete. Available in two different sizes.

Powder coating in RAL colours is also possible.

### **Application:**

outdoor areas

### **Ideal for:**

parks, schools, amusement parks, public outdoor facilities





### **CAMPINA Technical Information**

| Version                                            | CAMPINA                                                                                                                                                                                              |