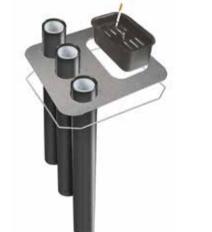

#### **STANDING DIABOLO**

## Standard colour similar. RAL 9006 RAL 5003 similar. RAL 9007 RAL 3001

#### **Technical Information**

|                                                                             | DIABOLO                                                                                                                                                                                                   |                                                                                                                                                                                                                                                                                                                                                                                                                                                                                                                                                                                                                                                                                                                                                                                                                                                                                                                                                                                                                                                                                                                                                                                                                                                                                                                                                                                                                                                                                                                                                                                                                                                                                                                                                                                                                                                                                                                                                                                                                                                                                                                               |
|-----------------------------------------------------------------------------|-----------------------------------------------------------------------------------------------------------------------------------------------------------------------------------------------------------|-------------------------------------------------------------------------------------------------------------------------------------------------------------------------------------------------------------------------------------------------------------------------------------------------------------------------------------------------------------------------------------------------------------------------------------------------------------------------------------------------------------------------------------------------------------------------------------------------------------------------------------------------------------------------------------------------------------------------------------------------------------------------------------------------------------------------------------------------------------------------------------------------------------------------------------------------------------------------------------------------------------------------------------------------------------------------------------------------------------------------------------------------------------------------------------------------------------------------------------------------------------------------------------------------------------------------------------------------------------------------------------------------------------------------------------------------------------------------------------------------------------------------------------------------------------------------------------------------------------------------------------------------------------------------------------------------------------------------------------------------------------------------------------------------------------------------------------------------------------------------------------------------------------------------------------------------------------------------------------------------------------------------------------------------------------------------------------------------------------------------------|
|                                                                             | 5,5 kg                                                                                                                                                                                                    |                                                                                                                                                                                                                                                                                                                                                                                                                                                                                                                                                                                                                                                                                                                                                                                                                                                                                                                                                                                                                                                                                                                                                                                                                                                                                                                                                                                                                                                                                                                                                                                                                                                                                                                                                                                                                                                                                                                                                                                                                                                                                                                               |
|                                                                             | 770 x 405 mm<br>770 mm<br>405 mm<br>285 x 167 mm<br>410 mm<br>350 mm                                                                                                                                      |                                                                                                                                                                                                                                                                                                                                                                                                                                                                                                                                                                                                                                                                                                                                                                                                                                                                                                                                                                                                                                                                                                                                                                                                                                                                                                                                                                                                                                                                                                                                                                                                                                                                                                                                                                                                                                                                                                                                                                                                                                                                                                                               |
|                                                                             |                                                                                                                                                                                                           |                                                                                                                                                                                                                                                                                                                                                                                                                                                                                                                                                                                                                                                                                                                                                                                                                                                                                                                                                                                                                                                                                                                                                                                                                                                                                                                                                                                                                                                                                                                                                                                                                                                                                                                                                                                                                                                                                                                                                                                                                                                                                                                               |
|                                                                             | protective profile                                                                                                                                                                                        | et steel<br>et steel<br>oating and all-round                                                                                                                                                                                                                                                                                                                                                                                                                                                                                                                                                                                                                                                                                                                                                                                                                                                                                                                                                                                                                                                                                                                                                                                                                                                                                                                                                                                                                                                                                                                                                                                                                                                                                                                                                                                                                                                                                                                                                                                                                                                                                  |
|                                                                             |                                                                                                                                                                                                           | eet                                                                                                                                                                                                                                                                                                                                                                                                                                                                                                                                                                                                                                                                                                                                                                                                                                                                                                                                                                                                                                                                                                                                                                                                                                                                                                                                                                                                                                                                                                                                                                                                                                                                                                                                                                                                                                                                                                                                                                                                                                                                                                                           |
|                                                                             | 350016<br>350010<br>350015<br>350037<br>350038                                                                                                                                                            |                                                                                                                                                                                                                                                                                                                                                                                                                                                                                                                                                                                                                                                                                                                                                                                                                                                                                                                                                                                                                                                                                                                                                                                                                                                                                                                                                                                                                                                                                                                                                                                                                                                                                                                                                                                                                                                                                                                                                                                                                                                                                                                               |
| or sheet steel Solidly construplaced on top The fill sieve mas a protective | power coated in four acted basin made of a and filled with sand ade of metal and coate profile around the e                                                                                               | different colours<br>aluminium is to be<br>ated with plastic and<br>edge. Elastic black                                                                                                                                                                                                                                                                                                                                                                                                                                                                                                                                                                                                                                                                                                                                                                                                                                                                                                                                                                                                                                                                                                                                                                                                                                                                                                                                                                                                                                                                                                                                                                                                                                                                                                                                                                                                                                                                                                                                                                                                                                       |
| Insert tray + Si                                                            | eve                                                                                                                                                                                                       |                                                                                                                                                                                                                                                                                                                                                                                                                                                                                                                                                                                                                                                                                                                                                                                                                                                                                                                                                                                                                                                                                                                                                                                                                                                                                                                                                                                                                                                                                                                                                                                                                                                                                                                                                                                                                                                                                                                                                                                                                                                                                                                               |
|                                                                             |                                                                                                                                                                                                           | (Item No. 350118)<br>(Item No. 900013)<br>(Item No. 360030)<br>(Item No. 360031)<br>(Item No. 360037)<br>(Item No. 360038)                                                                                                                                                                                                                                                                                                                                                                                                                                                                                                                                                                                                                                                                                                                                                                                                                                                                                                                                                                                                                                                                                                                                                                                                                                                                                                                                                                                                                                                                                                                                                                                                                                                                                                                                                                                                                                                                                                                                                                                                    |
|                                                                             | Standing ashtr or sheet steel Solidly construplaced on top a The fill sieve m has a protective edge profile ab Standing ashtra Insert tray + Sie Cigarette picto Rain Cover Round base for Quartz sand Na | 5,5 kg  770 x 405 mm 770 mm 405 mm 285 x 167 mm 410 mm 350 mm  Stainless steel V2A powder-coated she aluminium Metal with plastic coprotective profile galvanized steel she should be powder-coated she should be powder-coated she |