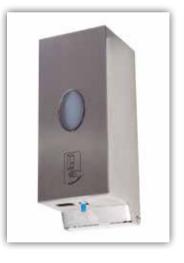

ve Dispenser** 310 x 245 x 65 mm

| Product Name          | Item No.                      |
|-----------------------|-------------------------------|
| Floor Stand           | 412005                        |
| Dispenser             | 412003,412004,412006          |
| Paper Dispenser       | 412007                        |
| Glove Dispenser       | 412008                        |
| Waste bin Fire Ex 30L | 370117 (Nickel silver colour) |

415 x 344 x 344 mm

412009

415 mm

**Hygiene Station** (incl. stand 412005 + sensor dispenser 412006 + paper dispenser 412007)

Dimensions Waste bin Fire Ex 30L

- Height

- Diamete

### **HYGIENESTATION**



### **ACCESSORIES**



**Elbow Dispenser** (Item No. 412003) **Elbow Dispenser** Lockable (Item No.412004)



**Glove Dispenser** (Item No. 412008)



**Sensor Dispenser** (Item No. 412006)



**Paper Dispenser** (Item No. 412007)



# STANDARD FIOOR STAND AND ACCESSORIES

The floor stand with optimal height can be widely used in shopping malls, schools, hotels, stations, office buildings and other public places.
Freestanding design is perfect to place near entranceways and elevators. Portable so you can move it to wherever it is needed.

High quality, durable and stable.

### **Application:**

indoor and outdoor

### **Ideal for:**

clinics, offices, workshops, factory halls, schools, shopping centres, retirement homes, public areas with high traffic



### **HYGIENE STAND SQUARE BASE**

### **Technical Information**

| Version                                                                          | Stainless steel stand