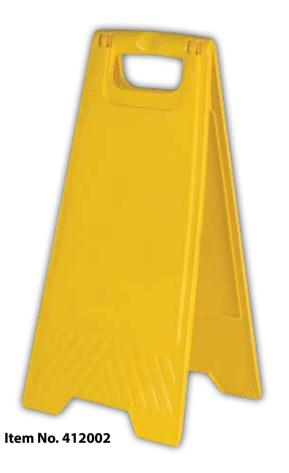

- **Product information** Waste bin made of stainless steel or powder coated sheet steel in four different colours
  - The lid is powder-coated in black colour
  - not saltwater-proof

Fire-retardant effect due to special extinguishing head construction. When a fire breaks out, the rising combustion gases accumulate under the cover. The fire is extinguished by reducing the oxygen supply.

**Delivery contents** Lid in black (except stainless steel version) Throwing hand pictogram

**Delivery options** 

Available in other sizes (p.48, 49)

#### **Technical Information**

| Version                        | FIRE EX WITH GRIPS                                                                                                                                                                                                                                                                                                    |
|--------------------------------|-----------------------------------------------------------------------------------------------------------------------------------------------------------------------------------------------------------------------------------------------------------------------------------------------------------------------|
| Weight                         | 5,4 kg                                                                                                                                                                                                                                                                                                                |
| Height<br>Diameter<br>Capacity | 340 mm<br>245 mm<br><b>60 Liter</b>                                                                                                                                                                                                                                                                                   |
| Material                       |                                                                                                                                                                                                                                                                                                                       |
| Body<br>Lid                    | Powder-coated sheet steel<br>Powder-coated sheet steel in black                                                                                                                                                                                                                                                       |
| Colour                         | Item No.                                                                                                                                                                                                                                                                                                              |
| Red                            | 370014                                                                                                                                                                                                                                                                                                                |
| Product information            | Waste bin made of powder coated sheet steel in Red colour     The lid is powder coated in black colour  Fire-retardant effect due to special extinguishing head construction. When a fire breaks out, the rising combustion gases accumulate under the cover. The fire is extinguished by reducing the oxygen supply. |
| Delivery contents              | Waste bin with grips<br>Lid in black colour<br>Throwing hand pictogram                                                                                                                                                                                                                                                |

**MONIKA DELUXE** 

#### **MONIKA ECONOMY**

#### **Technical Information** Version