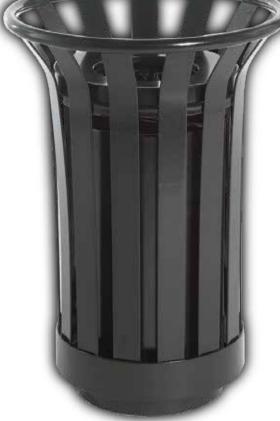

>Made of sheet steel, powder-coated in black</li> <li>Body made of shaped flat steel sections<br/>and 10 mm thick round steel, welded</li> <li>With coated inner container</li> <li>Robust, stable and shapely</li> <li>Lid with metal chain</li> <li>Available in two different sizes</li> </ul> |                                                     |
| Delivery contents                            | Waste bin<br>Lid with metal chai                                                                                                                                                                                                                                                                                                                            | n                                                   |









RAL 9011

## **WASTE BIN FOR OUTSIDE OSKAR**

Large, round waste bin made of sheet steel, powder-coated in black. Body made of shaped flat steel sections and 10 mm thick round steel, welded with coated inner container and lid with metal chain.

### **Application:**

outdoor areas

### **Ideal for:**

parks, event areas, airports, schools







**DOGGY TOILET** 



## **SPECIALS DOGGY TOILET**

Dog toilet made of stainless steel or galvanised sheet steel powder-coated in green (RAL 6018). The bag dispenser can store up to 500 bags stockpiled. The waste bin (lower part) has 13 Liters capacity and inner bin made of galvanised.

Side opening is large enough for the hand to throwing out the trash. The bag dispenser (upper part) and the waste bin (lower part) are lockable by triangular