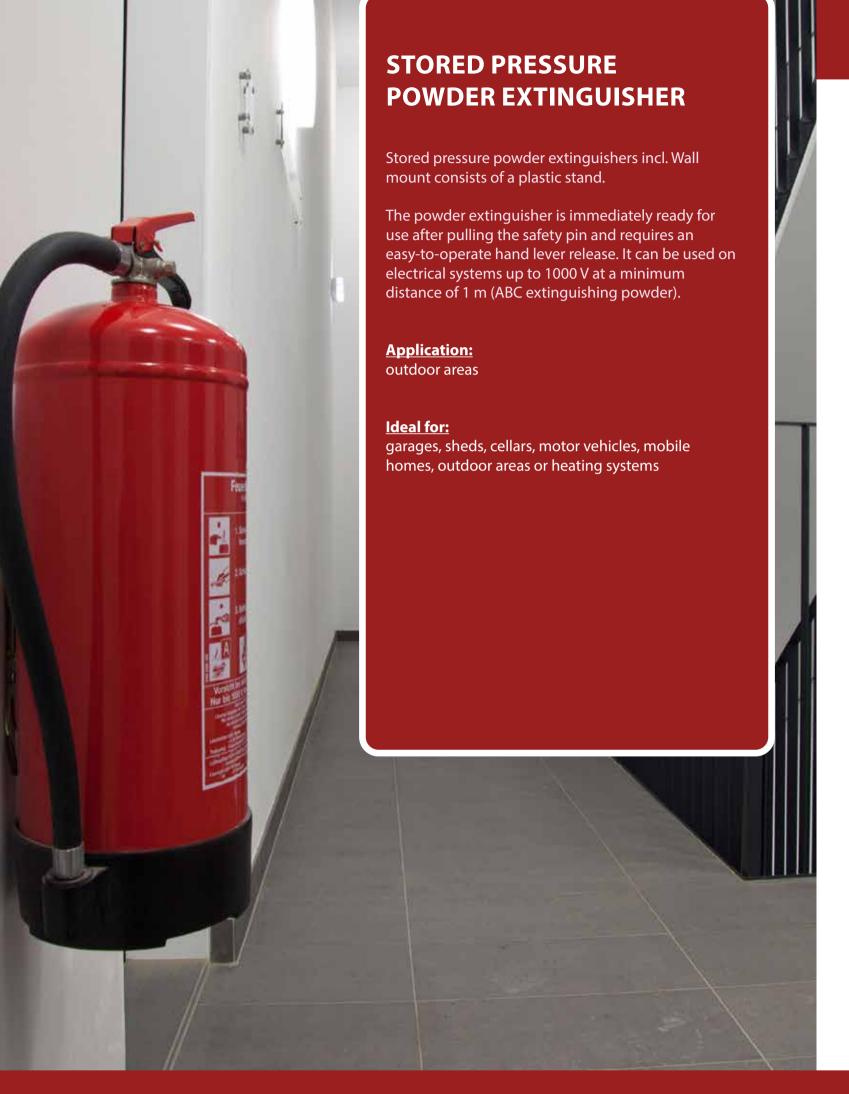

Lockable to prevent unauthorised opening.

Available in two different sizes.

#### **Application:**

indoor areas

#### **Ideal for:**

sanitary rooms, hospitals, workshops and other public institutions

#### **HYGIENO**

#### **Technical Information**

| Version                                      | HYG                                                                                                                                                                              | IENO                                                                                                                                              |     |
|----------------------------------------------|----------------------------------------------------------------------------------------------------------------------------------------------------------------------------------|---------------------------------------------------------------------------------------------------------------------------------------------------|-----|
| Weight                                       | 3,0 kg                                                                                                                                                                           | 5,0 kg                                                                                                                                            |     |
| - Height<br>- Width<br>- Depth<br>- Capacity | 500 mm<br>300 mm<br>205 mm<br><b>16 Liter</b>                                                                                                                                    | 590 mm<br>350 mm<br>305 mm<br><b>30 Liter</b>                                                                                                     |     |
| Material                                     |                                                                                                                                                                                  |                                                                                                                                                   |     |
| Body<br>Inner bin<br>Pedal                   | Stainless steel V<br>Galvanised<br>Stainless steel                                                                                                                               | 2A                                                                                                                                                |     |
| Colour                                       | Item No.                                                                                                                                                                         |                                                                                                                                                   |     |
| Stainless steel                              | 340337                                                                                                                                                                           | 340338                                                                                                                                            |     |
| Product information                          | <ul> <li>made of stainless ste<br/>surface and galvaniz</li> <li>With anti-smell-flap<br/>by stepping on the lo<br/>the hands remain fre</li> <li>Lockable to prevent</li> </ul> | - the upper opening is opened<br>ower part of the container so the<br>e<br>unauthorised opening<br>4 screws), saves space and allo<br>environment | nat |
|                                              |                                                                                                                                                                                  |                                                                                                                                                   |     |