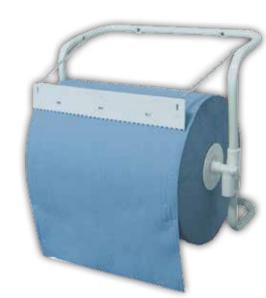

|

| Material               |                                                                     |        |
|------------------------|---------------------------------------------------------------------|--------|
| Body<br>Cleaning paper | Steel powder-coated in white co<br>Special paper, tear-proof, 2-ply |        |
| Colour                 | Item No.                                                            |        |
| White                  | 390028                                                              | 390029 |
|                        | able paper dispenser made of stee                                   | ıl,    |

powder-coated in white colour

Available as floor-standing or wall-mounted model
Special cleaning paper must be ordered separately (Item No. 390071)



### Item No. 390071











### **INFOMATION PANELS**

### **Technical Information**

| Version                                                              |                                                                                                                                                                                                                                              | INFOMATIO                       | ON PANELS                       |                                 |
|----------------------------------------------------------------------|-------------------------------------------------------------------------------------------------------------------------------------------------------------------------------------------------------------------------------