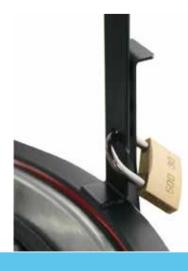

#### **LOCKABLE VERSION**

| Versions                                                     | RONDO MAXI LOCKABLE                                                                    |
|--------------------------------------------------------------|----------------------------------------------------------------------------------------|
| Weight                                                       | 7,5 kg                                                                                 |
| Dimensions - Height Ashtray - Diameter Ashtray - Capacity    | 825 x 180 mm x D Base 250 mm<br>250 mm<br>180 mm<br>6 Liter                            |
| Material                                                     |                                                                                        |
| Body Stand                                                   | Stainless steel V2A<br>powder-coated sheet steel<br>powder-coated sheet steel in black |
| Colour                                                       | Item No.                                                                               |
| Red<br>White<br>Nickel silver<br>Graphite<br>Stainless steel | 350071<br>350070<br>350073<br>350072<br>350074                                         |
| Delivery contents                                            | Ashtray<br>incl. 2 keys<br>Stand                                                       |

#### **LOCKABLE VERSION**

| Version                                                      | RONDO SENIOR LOCKABLE                                                                     |
|--------------------------------------------------------------|-------------------------------------------------------------------------------------------|
| Weight                                                       | 6,0 kg                                                                                    |
| Dimensions - Height Ashtray - Diameter Ashtray - Capacity    | 825 x 150 mm x D base 250 mm<br>145mm<br>150 mm<br>2,4 Liter                              |
| Material                                                     |                                                                                           |
| Body<br>Stand                                                | Stainless steel V2A or<br>Powder-coated sheet steel<br>Powder-coated sheet steel in black |
| Colour                                                       | Item No.                                                                                  |
| Red<br>White<br>Nickel silver<br>Graphite<br>Stainless steel | 350090<br>350092<br>350093<br>350094<br>350091                                            |
| Delivery contents                                            | Ashtray<br>Stand incl. mounting material<br>incl. 2 keys                                  |