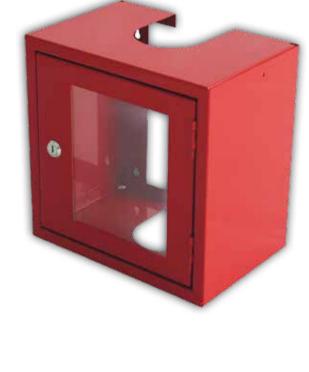

Lockable to prevent unauthorised opening.

Available in two different sizes.

#### **Application:**

indoor areas

#### **Ideal for:**

sanitary rooms, hospitals, workshops and other public institutions