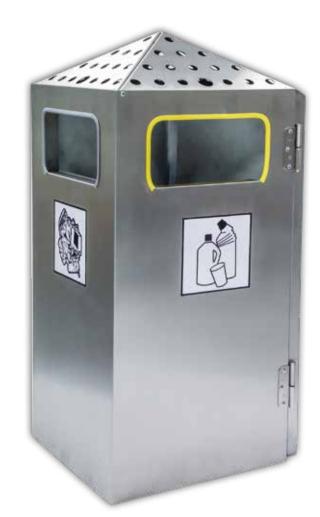

ners, each with a volume of 18 liter can be pulled out for emptying</li> <li>The pyramid can be folded up to empty the ashtray unit</li> </ul> |
| Waste bin Ashtray combination Galvanized inner bin Ashtray insert The coloured edge protection (green, blue, white, yellow) as well as the pictograms (waste refuse, paper, glass, plastic/metal) are attached                                                                                                                     |
|                                                                                                                                                                                                                                                                                                                                    |















#### **FIRE EX**







| echnical Information                                                                                                                                                                                                                                                                                                                                                                                     |                                                                    |                                                                    |                                                                    |                                                                    |  |  |  |
|-------------------------------------------------------------------------------