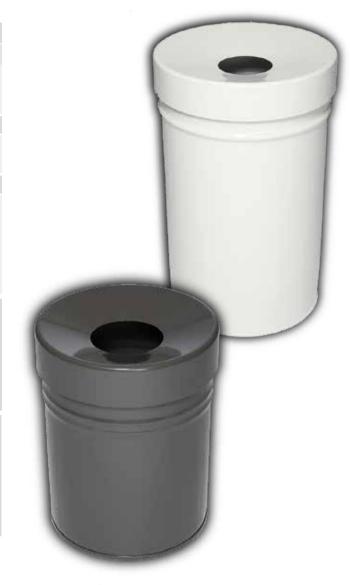

## **RONDO**

| Stand | dard Colou | ır |                   |
|-------|------------|----|-------------------|
|       | RAL 3001   |    | similar. RAL 9006 |
|       | RAL 9003   |    | similar. RAL 9007 |