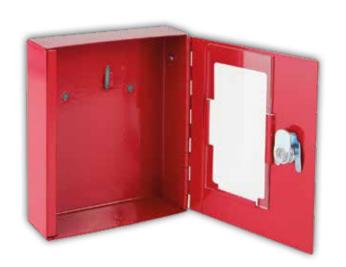

Lockable to prevent unauthorised opening.

Available in two different sizes.

#### **Application:**

indoor areas

#### **Ideal for:**

sanitary rooms, hospitals, workshops and other public institutions