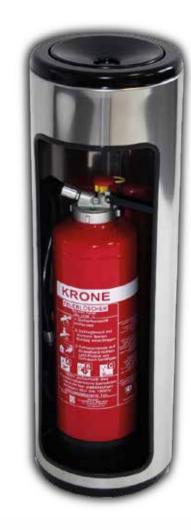

Lockable to prevent unauthorised opening.

Available in two different sizes.

#### **Application:**

indoor areas

#### **Ideal for:**

sanitary rooms, hospitals, workshops and other public institutions

#### **HYGIENO**

#### **Technical Information**

| Version                                      | HYG                                                                                                                                                                              | IENO                                                                                                                                              |     |
|----------------------------------------------|----------------------------------------------------------------------------------------------------------------------------------------------------------------------------------|---------------------------------------------------------------------------------------------------------------------------------------------------|-----|
| Weight                                       | 3,0 kg                                                                                                                                                                           | 5,0 kg                                                                                                                                            |     |
| - Height<br>- Width<br>- Depth<br>- Capacity | 500 mm<br>300 mm<br>205 mm<br><b>16 Liter</b>                                                                                                                                    | 590 mm<br>350 mm<br>305 mm<br><b>30 Liter</b>                                                                                                     |     |
| Material                                     |                                                                                                                                                                                  |                                                                                                                                                   |     |
| Body<br>Inner bin<br>Pedal                   | Stainless steel V<br>Galvanised<br>Stainless steel                                                                                                                               | 2A                                                                                                                                                |     |
| Colour                                       | Item No.                                                                                                                                                                         |                                                                                                                                                   |     |
| Stainless steel                              | 340337                                                                                                                                                                           | 340338                                                                                                                                            |     |
| Product information                          | <ul> <li>made of stainless ste<br/>surface and galvaniz</li> <li>With anti-smell-flap<br/>by stepping on the lo<br/>the hands remain fre</li> <li>Lockable to prevent</li> </ul> | - the upper opening is opened<br>ower part of the container so the<br>e<br>unauthorised opening<br>4 screws), saves space and allo<br>environment | nat |
|                                              |                                                                                                                                                                                  |                                                                                                                                                   |     |

62