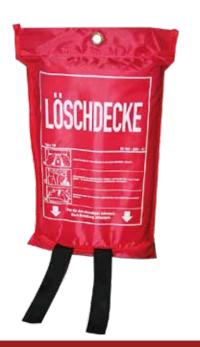

Lockable to prevent unauthorised opening.

Available in two different sizes.

#### **Application:**

indoor areas

#### **Ideal for:**

sanitary rooms, hospitals, workshops and other public institutions

#### **HYGIENO**

#### **Technical Information**

| Version                                      | HYG                                                                                                                                                                              | IENO                                                                                                                                              |     |
|----------------------------------------------|----------------------------------------------------------------------------------------------------------------------------------------------------------------------------------|---------------------------------------------------------------------------------------------------------------------------------------------------|-----|
| Weight                                       | 3,0 kg                                                                                                                                                                           | 5,0 kg                                                                                                                                            |     |
| - Height<br>- Width<br>- Depth<br>- Capacity | 500 mm<br>300 mm<br>205 mm<br><b>16 Liter</b>                                                                                                                                    | 590 mm<br>350 mm<br>305 mm<br><b>30 Liter</b>                                                                                                     |     |
| Material                                     |                                                                                                                                                                                  |                                                                                                                                                   |     |
| Body<br>Inner bin<br>Pedal                   | Stainless steel V<br>Galvanised<br>Stainless steel                                                                                                                               | 2A                                                                                                                                                |     |
| Colour                                       | Item No.                                                                                                                                                                         |                                                                                                                                                   |     |
| Stainless steel                              | 340337                                                                                                                                                                           | 340338                                                                                                                                            |     |
| Product information                          | <ul> <li>made of stainless ste<br/>surface and galvaniz</li> <li>With anti-smell-flap<br/>by stepping on the lo<br/>the hands remain fre</li> <li>Lockable to prevent</li> </ul> | - the upper opening is opened<br>ower part of the container so the<br>e<br>unauthorised opening<br>4 screws), saves space and allo<br>environment | nat |
|                                              |                                                                                                                                                                                  |                                                                                                                                                   |     |

62

#### **SARAH**