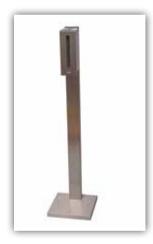

### **PURE ESSENTIAL**

### **Technical Information**

| Version                              | PURE ESSENTI                                  | AL                                             |
|--------------------------------------|-----------------------------------------------|------------------------------------------------|
| Weight                               | 7,0 kg                                        | 9,0 kg                                         |
| Height<br>Width<br>Depth<br>Capacity | 800 mm<br>300 mm<br>300 mm<br><b>60 Liter</b> | 800 mm<br>385 mm<br>385 mm<br><b>100 Liter</b> |
| Material                             |                                               |                                                |

| Mat | er | ial |  |
|-----|----|-----|--|
|     |    |     |  |

| Body | Sheet steel powder-coated |
|------|---------------------------|
| Lid  | Aluminium dibond plate    |

| Body Colour                              | Item No.                                       |                                                |
|------------------------------------------|------------------------------------------------|------------------------------------------------|
| Grey<br>White<br>Black                   | 392002<br>392019<br>392003                     | 392018<br>392020<br>392017                     |
| Lid Colour                               |                                                |                                                |
| Red<br>Green<br>Blue<br>Yellow<br>Silver | 392010<br>392009<br>392011<br>392008<br>392006 | 392007<br>392021<br>392022<br>392023<br>392024 |