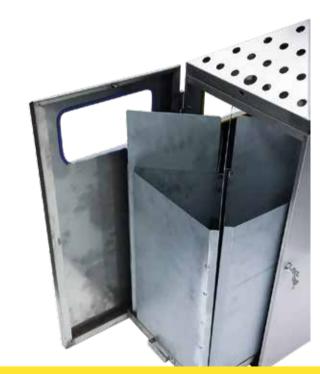

each with a volume of 18 liter can be pulled out for emptying</li> <li>The pyramid can be folded up to empty the ashtray unit</li> </ul> |
| Waste bin Ashtray combination Galvanized inner bin Ashtray insert The coloured edge protection (green, blue, white, yellow) as well as the pictograms (waste refuse, paper, glass, plastic/metal) are attached                                                                                                                     |
|                                                                                                                                                                                                                                                                                                                                    |















#### **FIRE EX**







| echnical Information                                                                                                                                                                                                                                                                                                                                                                                     |                                                                    |                                                                    |                                                                    |                                                                    |  |  |  |
|-------------------------------------------------------------------------------------