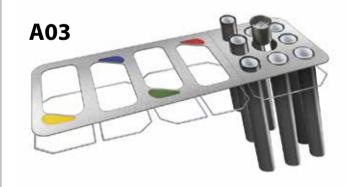

--------------|----------------------------|
| Grey<br>White<br>Black | 392041<br>392043<br>392042 |
|                        |                            |

### Lid versions

| (A01) Three openings                 | 39204 |
|--------------------------------------|-------|
| (A02) Four openings + ashtray        | 39204 |
| (A03) Four opening+ eight cup insert | 39204 |
| + one spoon insert in the middle     |       |

- Classy design ,Body made of powder-coated sheet steel in three colours and three different lid designs
- Square shape
- Easy emptying
   Can be used as a separating system

How to order correctly:
Select the item number of the body colour,
then look for the lid versions

| Delivery | contents |
|----------|----------|
|          |          |

Waste bin with ring clamp

79





WASTE BIN FOR OUTSIDE WASTE BIN FOR OUTSIDE 81









### **MONDO STANDARD**

### **MONDO PYRAMID - FLAT ROOF**



### **Technical Information**

| Versions                             | Wall mounting                                                                                                                                                                                                                                                                                                         | Floor mounted                                     | Setting in concrete                               |  |
|--------------------------------------|----------------------------------------------------------------------------------------------------------------------------------------------------