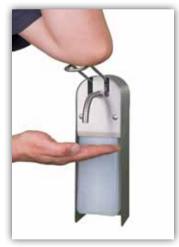

- Width 95 mm - Depth 95 mm Dimensions Paper Dispenser 350 x 275 x 135 mm 350 mm - Width 275 mm - Depth 135 mm **Dimensions Golve Dispenser** 310 x 245 x 65 mm

| Product Name          | Item No.                      |
|-----------------------|-------------------------------|
| Floor Stand           | 412005                        |
| Dispenser             | 412003,412004,412006          |
| Paper Dispenser       | 412007                        |
| Glove Dispenser       | 412008                        |
| Waste bin Fire Ex 30L | 370117 (Nickel silver colour) |

415 x 344 x 344 mm

412009

415 mm

**Hygiene Station** (incl. stand 412005 + sensor dispenser 412006 + paper dispenser 412007)

Dimensions Waste bin Fire Ex 30L

- Height

- Diamete

### **HYGIENESTATION**



### **ACCESSORIES**



**Elbow Dispenser** (Item No. 412003) **Elbow Dispenser** Lockable (Item No.412004)



**Glove Dispenser** (Item No. 412008)



**Sensor Dispenser** (Item No. 412006)



**Paper Dispenser** (Item No. 412007)



# STANDARD FIOOR STAND AND ACCESSORIES

The floor stand with optimal height can be widely used in shopping malls, schools, hotels, stations, office buildings and other public places.
Freestanding design is perfect to place near entranceways and elevators. Portable so you can move it to wherever it is needed.

High quality, durable and stable.

### **Application:**

indoor and outdoor

### **Ideal for:**

clinics, offices, workshops, factory halls, schools, shopping centres, retirement homes, public areas with high traffic



### **HYGIENE STAND SQUARE BASE**

### **Technical Infor