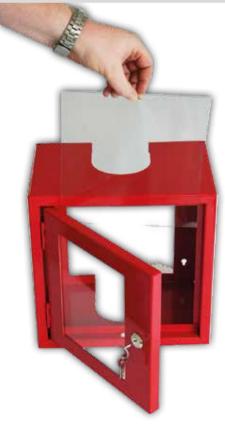

| orrosion-resistar          | nt phosphated i            | n red RAL 3000             |
| Colour                                |                            |                            |                            |                            |

071115

071121

#### **Product information**

Spare glass pane 071120

 Universal protective housing for valves and switching elements and The cabinet made of sheet steel corrosion-resistant phosphated in red RAL 3000

071116

071122

071118

071123

- In an emergency, the glass panel is to be broken with a hammer
- With cylinder lock incl. 2 keys
- Housing without back panel, with four holes for wall mounting
- Recesses in roof and floor
- Available in four different sizes

**Delivery contents** Protective cabinet incl. 2 keys

071114









# FIRE EXTINGUISHER PICTOGRAM

The signs "Fire extinguisher F001" or "Fire hose F002" indicate the locations of the fire extinguishers or fire hoses in workplaces and public areas. It must be attached directly above the fire extinguisher or extinguishing hose to indicates the fire protection device in an emergency case.

The international fire protection symbol fire extinguisher or extinguishing hose thus facilitates the search for the equipment in an emergency. In principle, a photoluminescent sign must be placed above every fire extinguisher or extinguishing hose, which also glows in the dark.

You can buy the pictogram from us in aluminium, plastic or self-adhesive foil in the photoluminescent version.

### **Application:**

indoor areas

#### **Ideal for:**

hotels, holiday res