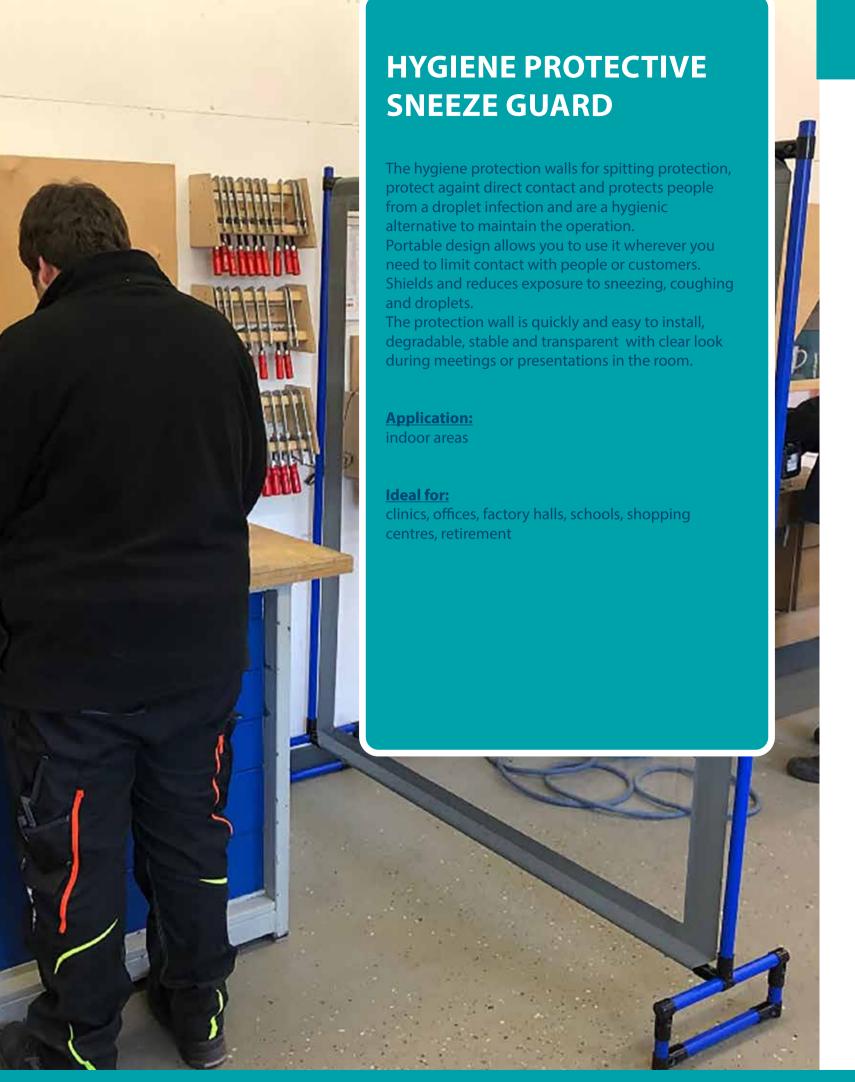

</li> </ul> |
| <b>Product Name</b>                                      | Item No.                                                                                                                                                                                              |
| Stand for Handy<br>Accessories: must be ordered          | 412012<br>d separately 412013                                                                                                                                                                         |
|                                                          |                                                                                                                                                                                                       |





### PROTECTIVE SNEEZE GUARD

### **Technical Information**

| Version                                                                                                          | Table partition wall                                                                                               |
|------------------------------------------------------------------------------------------------------------------|--------------------------------------------------------------------------------------------------------------------|
| Weight                                                                                                           | 3,0 kg                                                                                                             |
| Dimensions Plastic PC, angled - He