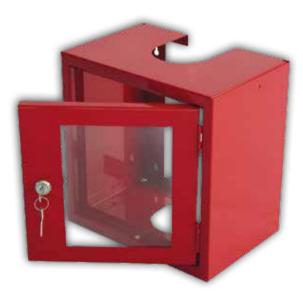

Lockable to prevent unauthorised opening.

Available in two different sizes.

#### **Application:**

indoor areas

#### **Ideal for:**

sanitary rooms, hospitals, workshops and other public institutions