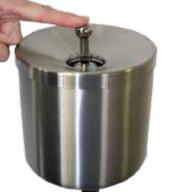

## **STANDING ASHTRAY RONDO SMOKE S**

Elegant stainless steel pedestal ashtray with push button. Galvanized, removable inner bin.

Elegant stainless steel standing ashtray with the pressure on the ball, the ashes fall directly into the inner container.

#### **Technical Information**

| Version                                             | RONDO SMOKE S                                                                                                                                                                                         |  |
|-----------------------------------------------------|-------------------------------------------------------------------------------------------------------------------------------------------------------------------------------------------------------|--|
| Weight                                              | 6,0 kg                                                                                                                                                                                                |  |
| Dimensions<br>- Height<br>- Diameter<br>- Capacity  | 850 x 260 mm<br>850 mm<br>260 mm<br>0,4 Liter                                                                                                                                                         |  |
| Material                                            |                                                                                                                                                                                                       |  |
| Body                                                | Stainless steel V2A                                                                                                                                                                                   |  |
| Inner bin<br>Lid                                    | Galvanised<br>Stainless steel V2A                                                                                                                                                                     |  |
| Colour                                              | Item No.                                                                                                                                                                                              |  |
| Stainless steel                                     | 350120                                                                                                                                                                                                |  |
| Product information                                 | <ul> <li>Elegant stainless steel floor standing ashtray with push button</li> <li>galvanized removable inner bin</li> <li>Smoke prevention, thus keeping the air clean</li> <li>waterproof</li> </ul> |  |
| Delivery contents                                   | Lid<br>Standind Ashtray                                                                                                                                                                               |  |
| <b>Delivery options</b> can be reordered separately | Galvanised Inner bin<br>Item No. 350121                                                                                                                                                               |  |
|                                                     | Lid for RONDO SMOKE S                                                                                                                                                                                 |  |