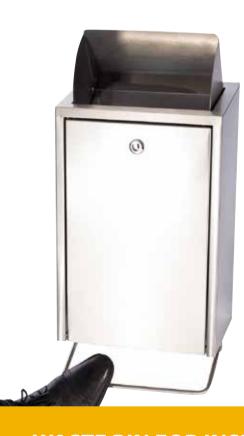

|     |
| Product information                          | <ul> <li>made of stainless ste<br/>surface and galvaniz</li> <li>With anti-smell-flap<br/>by stepping on the lo<br/>the hands remain fre</li> <li>Lockable to prevent</li> </ul> | - the upper opening is opened<br>ower part of the container so the<br>e<br>unauthorised opening<br>4 screws), saves space and allo<br>environment | nat |
|                                              |                                                                                                                                                                                  |                                                                                                                                                   |     |







62

#### **SARAH**

#### **Technical Information**

| Version                                   | SARAH                                                                                                                                                                                                                                                                                                      |                                                     |  |
|-------------------------------------------|-------------------------------------------------------------------------------------------------------------------------------------------------------------------------------------------------------------------------------------------------------------------------------------------------------