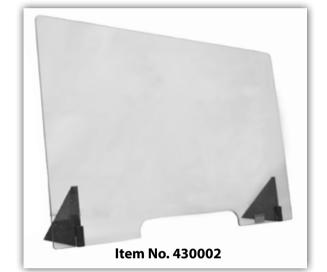

0 mm 1000 mm 240 mm  1000 x 500 x 700 mm 1000 mm 500 mm                                      |
| • quick<br>• trans<br>• clear<br>• stabl                                                                         | oction against droplet<br>kly and easy to install<br>parent plastic<br>view during meetings<br>e stand<br>to clean |
| Version                                                                                                          | Item No.                                                                                                           |
| Table partition wall -Plastic PC, Table partition wall -Plastic PC was                                           | 3                                                                                                                  |





### **Technical Information**

| Version                                | Standing partition wall                                                                                                                                                                                                                                                     |
|----------------------------------------|-----------------------------------------------------------------------------------------------------------------------------------------------------------------------------------------------------------------------------------------------------------------------------|
| Weight                                 | 23,0 kg