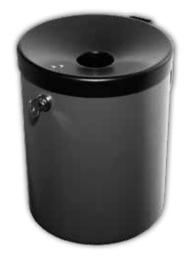

#### **RONDO MAXI**

#### **Technical Information**

| RONDO MAXI                                                                                                                                                                             |
|----------------------------------------------------------------------------------------------------------------------------------------------------------------------------------------|
| 7,5 kg                                                                                                                                                                                 |
| 825 x 180 mm x D base 250 mm<br>250 mm<br>180 mm<br>6 Liter                                                                                                                            |
|                                                                                                                                                                                        |
| Stainless steel V2A or<br>Powder-coated sheet steel<br>Powder-coated sheet steel in black                                                                                              |
| Item No.                                                                                                                                                                               |
| 350061 350060 350063 350062 350064 • Elegant floor standing ashtray • Made of stainless steel or powder-coated sheet steel in four different colours • consisting of stand and ashtray |
| Ashtray<br>Stand<br>Cigarette pictogram                                                                                                                                                |
| Rain cover stainless steel<br>Item No. 350050<br>Rain cover stainless steel black coated<br>Item No. 359950<br>Stainless Steel Stand<br>Item No. 350116                                |
| •                                                                                                                                                                                      |