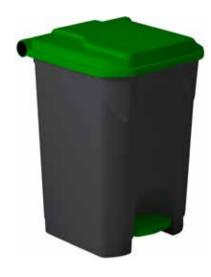

| Blue<br>Red<br>Green | 393044<br>393042<br>393043 | 393049<br>393047<br>393048 | 393054<br>393052<br>393053 | 393059<br>393057<br>393058 |







65



## WASTE BIN FOR INSIDE SENSOR BIN

Sensor waste bin is a neat thing: The extra-large bin allows for hygienic waste disposal- without contact! The sensor cover reacts to movement and opens automatically.

The extra-large waste bin made of stainless steel combines high comfort with a luxurious look. The classically simple design makes the bin to gloosy eye-catcher in your kitchen or office. The stainless steel material is durable and insensitive to scratches and dirt. So your bin still looks great even after prolonged use.

With modern sensor technology: The stable waste bin has a control panel, which allows you to open and close the lid automatically by pressing a button. Of course, you can also simply switch off the sensor technology and open the lid manually.

#### **Applicatio