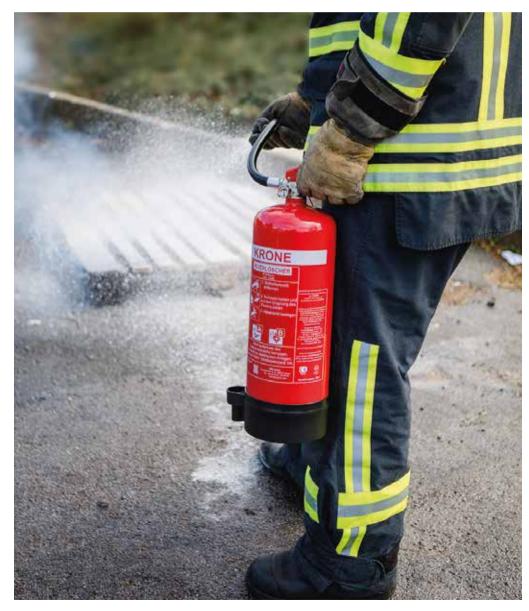

extinguishers, nitrogen is typically used; water and foam extinguishers typically use air. Stored pressure fire extinguishers are the most common type in the world.

Cartridge-operated extinguishers or auxillary pressure type, contain the expellant gas in a separate cartridge that is punctured prior to discharge, exposing the propellant to the extinguishing agent. This type is the most common one in Germany, used primarily in areas such as industrial facilities, where they receive higher-than-average use. They have the advantage of simple and prompt recharge, allowing an operator to discharge the extinguisher, recharge it, and return to the fire in a reasonable amount of time.

This sort of extinguisher is easier to disassemble when doing maintenance, than stored pressure extinguishers.





# **CARTRIDEGE PRESSURE FOAM EXTINGUISHER**

### **Technical Information**

| Version             | 6 Liter                                                                                                                                                                                                                                                                                            | 6 Liter F-Rating                                    | 9 Liter       |
|---------------------|----------------------------------------------------------------------------------------------------------------------------------------------------------------------------------------------------------------------------------------------------------------------------------------------------|-----------------