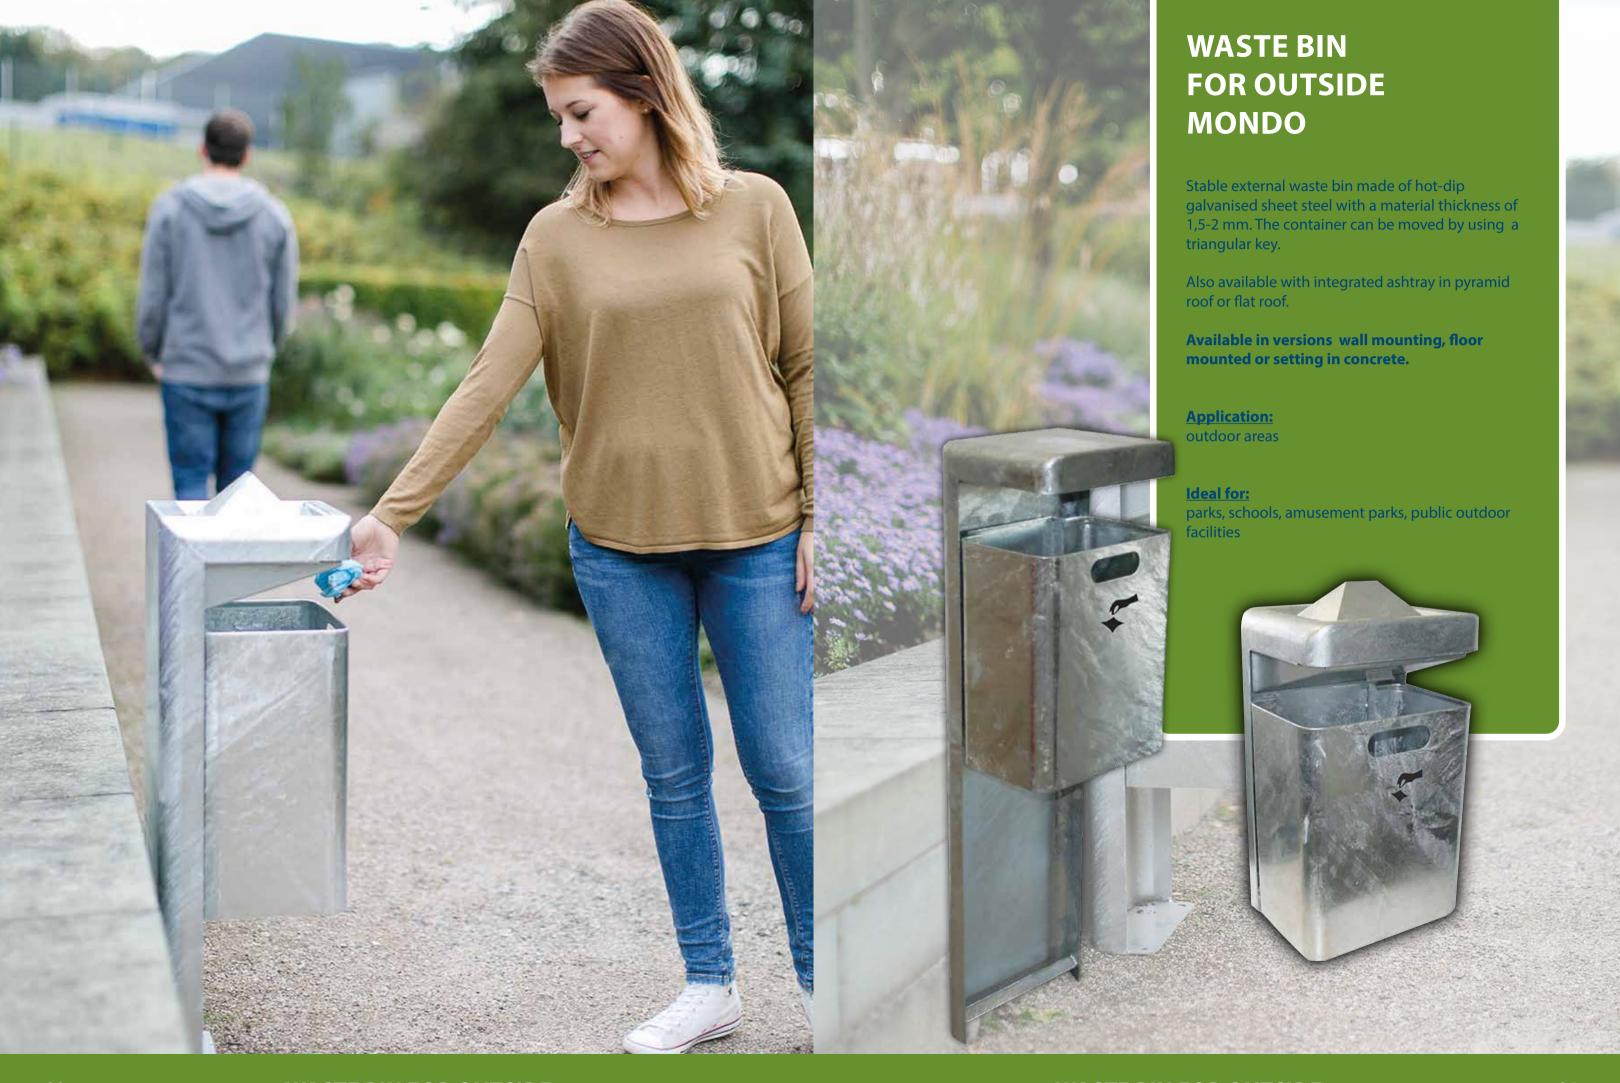

**FIRE EX - Floor model** 

Lid and Bin has the same colour

#### **FIRE EX wall fixture**

#### **Technical Information**

| Version                                                                                     | FI                                                                      | RE EX WALL FI                                                                                                                                                                                                     | XTURE                                                                                                    |                                                                    |
|---------------------------------------------------------------------------------------------|-------------------------------------------------------------------------|-------------------------------------------------------------------------------------------------------------------------------------------------------------------------------------------------------------------|----------------------------------------------------------------------------------------------------------|--------------------------------------------------------------------|
| Weight                                                                                      | 2,2 kg                                                                  | 3,1 kg                                                                                                                                                                                                            | 3,5 kg                                                                                                   | 7,6 kg                                                             |
| Height<br>Diameter<br>Capacity                                                              | 340 mm<br>245 mm<br><b>16 Liter</b>                                     | 370 mm<br>295 mm<br><b>24 Liter</b>                                                                                                                                                                               | 415 mm<br>344 mm<br><b>30 Liter</b>                                                                      | 630 mm<br>392 mm<br><b>60 Liter</b>                                |
| Material                                                                                    |                                                                         |                                                                                                                                                                                                                   |                                                                                                          |                                                                    |
| Body<br>Lid                                                                                 |                                                                         | wder-coated she<br>wder-coated she                                                                                                                                                                                |                                                                                                          |                                                                    |
| Colour                                                                                      |                                                                         | Item                                                                                                                                                                                                              | No.                                                                                                      |                                                                    |
| Red<br>White<br>Black<br>Light Grey<br>Blue<br>Nickel silver<br>Graphite<br>Product informa | in seve<br>• The lid<br>• In the<br>unlock<br>and th<br>Fire-re<br>head | 370307 370308 370309 370310 370311 370312 370313  bin made of power different colouris powder coated case of tilting walled using a triange body is tilted for etardant effect deconstruction. Whustion gases acc | irs I in black coloui I mounting, the Jular key, the lid rwards by 180° ue to special e nen a fire break | container is<br>is folded up<br>xtinguishing<br>ss out, the rising |
|                                                                                             |                                                                         | extinguished by                                                                                                                                                                                                   |                                                                                                          |                                                                    |
| Delivery conten                                                                             | <b>fire is</b><br>ts W<br>Tr                                            | -                                                                                                                                                                                                                 | reducing the o                                                                                           |                                                                    |

50

| Technical                                                                                                                                                                                                                                                                                                                            | Informa                                                            | tion                                                               |                                                                    |                                                                    |
|--------------------------------------------------------------------------------------------------------------------------------------------------------------------------------------------------------------------------------------------------------------------------------------------------------------------------------------|--------------------------------------------------------------------|--------------------------------------------------------------------|--------------------------------------------------------------------|--------------------------------------------------------------------|
| Version                                                                                                                                                                                                                                                                                                                              | ı                                                                  | IRE EX WALL A                                                      | TTACHMENT                                                          |                                                                    |
| Weight                                                                                                                                                                                                                                                                                                                               | 1,5 kg                                                             | 2,5 kg                                                             | 3,0 kg                                                             | 4,9 kg                                                             |
| Height<br>Diameter<br>Capacity                                                                                                                                                                                                                                                                                                       | 340 mm<br>245 mm<br><b>16 Liter</b>                                | 370 mm<br>295 mm<br><b>24 Liter</b>                                | 415 mm<br>344 mm<br><b>30 Liter</b>                                | 630 mm<br>392 mm<br><b>60 Liter</b>                                |
| Material                                                                                                                                                                                                                                                                                                                             |                                                                    |                                                                    |                                                                    |                                                                    |
| Body<br>Lid                                                                                                                                                                                                                                                                                                                          | •                                                                  | Powder-coated she<br>Powder-coated she                             | crotec.                                                            | colour                                                             |
| Colour Item No.                                                                                                                                                                                                                                                                                                                      |                                                                    |                                                                    |                                                                    |                                                                    |
| Red<br>White<br>Black<br>Light Grey<br>Blue<br>Nickel silver<br>Graphite                                                                                                                                                                                                                                                             | 370314<br>370315<br>370316<br>370317<br>370318<br>370319<br>370320 | 370321<br>370322<br>370323<br>370324<br>370325<br>370326<br>370327 | 370339<br>370340<br>370341<br>370342<br>370343<br>370344<br>370345 | 370608<br>370609<br>370610<br>370611<br>370612<br>370613<br>370614 |
| •Waste bin made of powder coated sheet steel in seven different colours     •The lid is powder coated in black colour  Fire-retardant effect due to special extinguishing head construction. When a fire breaks out, the rising combustion gases accumulate under the cover. The fire is extinguished by reducing the oxygen supply. |                                                                    |                                                                    |                                                                    |                                                                    |

| elivery contents | Waste bin<br>Lid<br>Throwing hand pictogram                                                 |
|------------------|---------------------------------------------------------------------------------------------|
| elivery options  | Bin with black Lid (p. 48)<br>Wall version is available (p. 50 )<br>also with grips (p. 53) |

Less space requirement, no manipulation, more safety and always at the same place