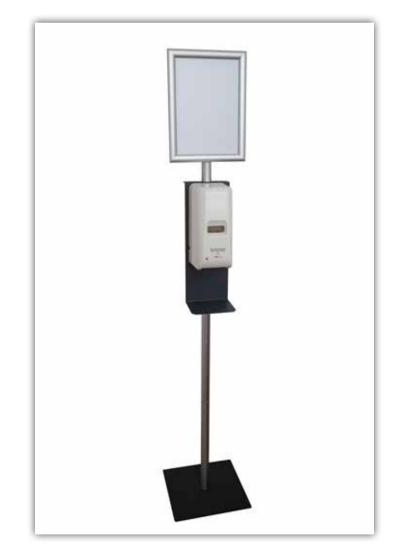

### **PURE ESSENTIAL**

### **Technical Information**

| Version                              | PURE ESSENTI                                  | AL                                             |
|--------------------------------------|-----------------------------------------------|------------------------------------------------|
| Weight                               | 7,0 kg                                        | 9,0 kg                                         |
| Height<br>Width<br>Depth<br>Capacity | 800 mm<br>300 mm<br>300 mm<br><b>60 Liter</b> | 800 mm<br>385 mm<br>385 mm<br><b>100 Liter</b> |
| Material                             |                                               |                                                |

| Mat | er | ial |  |
|-----|----|-----|--|
|     |    |     |  |

| Body | Sheet steel powder-coated |
|------|---------------------------|
| Lid  | Aluminium dibond plate    |

| Body Colour                              | Item No.                                       |                                                |
|------------------------------------------|------------------------------------------------|------------------------------------------------|
| Grey<br>White<br>Black                   | 392002<br>392019<br>392003                     | 392018<br>392020<br>392017                     |
| Lid Colour                               |                                                |                                                |
| Red<br>Green<br>Blue<br>Yellow<br>Silver | 392010<br>392009<br>392011<br>392008<br>392006 | 392007<br>392021<br>392022<br>392023<br>392024 |