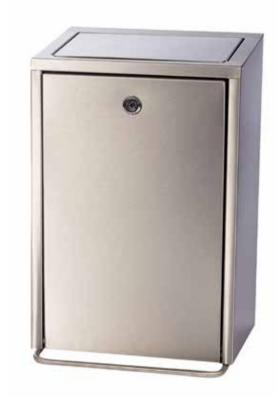

|     |
| Product information                          | <ul> <li>made of stainless ste<br/>surface and galvaniz</li> <li>With anti-smell-flap<br/>by stepping on the lo<br/>the hands remain fre</li> <li>Lockable to prevent</li> </ul> | - the upper opening is opened<br>ower part of the container so the<br>e<br>unauthorised opening<br>4 screws), saves space and allo<br>environment | nat |
|                                              |                                                                                                                                                                                  |                                                                                                                                                   |     |







62

#### **SARAH**

#### **Technical Information**

| Version                                   | SARAH                                                                                                                                                                                                                                                                                                      |                                                     |  |
|-------------------------------------------|-----------------------------------------------------------------------------------------------------------------------------------------------------------------------------------------------------------------------------------------------------------------------------------------------------