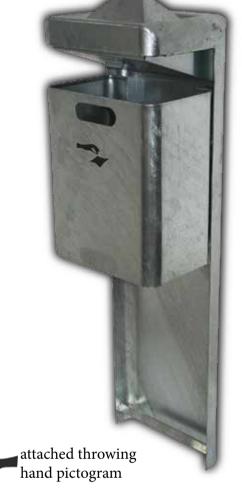

**FIRE EX - Floor model** 

Lid and Bin has the same colour

#### **FIRE EX wall fixture**

#### **Technical Information**

| Version                                                                                     | FI                                                                      | RE EX WALL FI                                                                                                                                                                                                     | XTURE                                                                                                    |                                                                    |
|---------------------------------------------------------------------------------------------|-------------------------------------------------------------------------|-------------------------------------------------------------------------------------------------------------------------------------------------------------------------------------------------------------------|----------------------------------------------------------------------------------------------------------|--------------------------------------------------------------------|
| Weight                                                                                      | 2,2 kg                                                                  | 3,1 kg                                                                                                                                                                                                            | 3,5 kg                                                                                                   | 7,6 kg                                                             |
| Height<br>Diameter<br>Capacity                                                              | 340 mm<br>245 mm<br><b>16 Liter</b>                                     | 370 mm<br>295 mm<br><b>24 Liter</b>                                                                                                                                                                               | 415 mm<br>344 mm<br><b>30 Liter</b>                                                                      | 630 mm<br>392 mm<br><b>60 Liter</b>                                |
| Material                                                                                    |                                                                         |                                                                                                                                                                                                                   |                                                                                                          |                                                                    |
| Body<br>Lid                                                                                 |                                                                         | wder-coated she<br>wder-coated she                                                                                                                                                                                |                                                                                                          |                                                                    |
| Colour                                                                                      |                                                                         | Item                                                                                                                                                                                                              | No.                                                                                                      |                                                                    |
| Red<br>White<br>Black<br>Light Grey<br>Blue<br>Nickel silver<br>Graphite<br>Product informa | in seve<br>• The lid<br>• In the<br>unlock<br>and th<br>Fire-re<br>head | 370307 370308 370309 370310 370311 370312 370313  bin made of power different colouris powder coated case of tilting walled using a triange body is tilted for etardant effect deconstruction. Whustion gases acc | irs I in black coloui I mounting, the Jular key, the lid rwards by 180° ue to special e nen a fire break | container is<br>is folded up<br>xtinguishing<br>ss out, the rising |
|                                                                                             |                                                                         | extinguished by                                                                                                                                                                                                   |                                                                                                          |                                                                    |
| Delivery conten                                                                             | <b>fire is</b><br>ts W<br>Tr                                            | -                                                                                                                                                                                                                 | reducing the o                                                                                           |                                                                    |

50

| Technical                                                                                                                                                                                                                                                                                                                            | Informa                                                            | tion                                                               |                                                                    |                                                                    |
|--------------------------------------------------------------------------------------------------------------------------------------------------------------------------------------------------------------------------------------------------------------------------------------------------------------------------------------|--------------------------------------------------------------------|--------------------------------------------------------------------|--------------------------------------------------------------------|--------------------------------------------------------------------|
| Version                                                                                                                                                                                                                                                                                                                              | ı                                                                  | IRE EX WALL A                                                      | TTACHMENT                                                          |                                                                    |
| Weight                                                                                                                                                                                                                                                                                                                               | 1,5 kg                                                             | 2,5 kg                                                             | 3,0 kg                                                             | 4,9 kg                                                             |
| Height<br>Diameter<br>Capacity                                                                                                                                                                                                                                                                                                       | 340 mm<br>245 mm<br><b>16 Liter</b>                                | 370 mm<br>295 mm<br><b>24 Liter</b>                                | 415 mm<br>344 mm<br><b>30 Liter</b>                                | 630 mm<br>392 mm<br><b>60 Liter</b>                                |
| Material                                                                                                                                                                                                                                                                                                                             |                                                                    |                                                                    |                                                                    |                                                                    |
| Body<br>Lid                                                                                                                                                                                                                                                                                                                          | •                                                                  | Powder-coated she<br>Powder-coated she                             | crotec.                                                            | colour                                                             |
| Colour Item No.                                                                                                                                                                                                                                                                                                                      |                                                                    |                                                                    |                                                                    |                                                                    |
| Red<br>White<br>Black<br>Light Grey<br>Blue<br>Nickel silver<br>Graphite                                                                                                                                                                                                                                                             | 370314<br>370315<br>370316<br>370317<br>370318<br>370319<br>370320 | 370321<br>370322<br>370323<br>370324<br>370325<br>370326<br>370327 | 370339<br>370340<br>370341<br>370342<br>370343<br>370344<br>370345 | 370608<br>370609<br>370610<br>370611<br>370612<br>370613<br>370614 |
| •Waste bin made of powder coated sheet steel in seven different colours     •The lid is powder coated in black colour  Fire-retardant effect due to special extinguishing head construction. When a fire breaks out, the rising combustion gases accumulate under the cover. The fire is extinguished by reducing the oxygen supply. |                                                                    |                                                                    |                                                                    |                                                                    |

| elivery contents | Waste bin<br>Lid<br>Throwing hand pictogram                                                 |
|------------------|---------------------------------------------------------------------------------------------|
| elivery options  | Bin with black Lid (p. 48)<br>Wall version is available (p. 50 )<br>also with grips (p. 53) |

Less space requirement, no manipulation, more safety and always at the same place