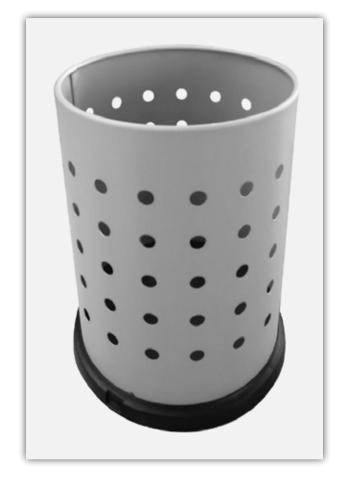

Ashtray

**Bin Ashtray**Combination

30 - 39

4 - 29

**Waste Bin** for Inside

40 - 79

**Waste Bin** for Outside

80 - 89

**Specials** 

90 - 103

**Fire Protection** 

104 - 129

**Hygiene Product** 

130 - 155

4 STANDING ASHTRAY STANDING ASHTRAY STANDING ASHTRAY