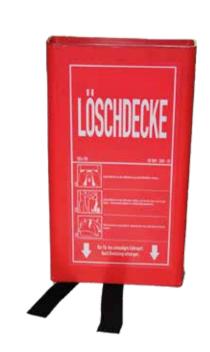

Lockable to prevent unauthorised opening.

Available in two different sizes.

#### **Application:**

indoor areas

#### **Ideal for:**

sanitary rooms, hospitals, workshops and other public institutions