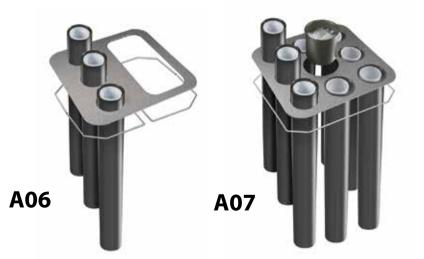

#### **STANDING DIABOLO**

## Standard colour similar. RAL 9006 RAL 5003 similar. RAL 9007 RAL 3001

#### **Technical Information**

|                                                                             | DIABOLO                                                                                                                                                                                                   |                                                                                                                                                                                                                                                                                                                                                                                                                                                                                                                                                                                                                                                                                                                                                                                                                                                                                                                                                                                                                                                                                                                                                                                                                                                                                                                                                                                                                                                                                                                                                                                                                                                                                                                                                                                                                                                                                                                                                                                                                                                                                                                               |
|-----------------------------------------------------------------------------|-----------------------------------------------------------------------------------------------------------------------------------------------------------------------------------------------------------|-------------------------------------------------------------------------------------------------------------------------------------------------------------------------------------------------------------------------------------------------------------------------------------------------------------------------------------------------------------------------------------------------------------------------------------------------------------------------------------------------------------------------------------------------------------------------------------------------------------------------------------------------------------------------------------------------------------------------------------------------------------------------------------------------------------------------------------------------------------------------------------------------------------------------------------------------------------------------------------------------------------------------------------------------------------------------------------------------------------------------------------------------------------------------------------------------------------------------------------------------------------------------------------------------------------------------------------------------------------------------------------------------------------------------------------------------------------------------------------------------------------------------------------------------------------------------------------------------------------------------------------------------------------------------------------------------------------------------------------------------------------------------------------------------------------------------------------------------------------------------------------------------------------------------------------------------------------------------------------------------------------------------------------------------------------------------------------------------------------------------------|
|                                                                             | 5,5 kg                                                                                                                                                                                                    |                                                                                                                                                                                                                                                                                                                                                                                                                                                                                                                                                                                                                                                                                                                                                                                                                                                                                                                                                                                                                                                                                                                                                                                                                                                                                                                                                                                                                                                                                                                                                                                                                                                                                                                                                                                                                                                                                                                                                                                                                                                                                                                               |
|                                                                             | 770 x 405 mm<br>770 mm<br>405 mm<br>285 x 167 mm<br>410 mm<br>350 mm                                                                                                                                      |                                                                                                                                                                                                                                                                                                                                                                                                                                                                                                                                                                                                                                                                                                                                                                                                                                                                                                                                                                                                                                                                                                                                                                                                                                                                                                                                                                                                                                                                                                                                                                                                                                                                                                                                                                                                                                                                                                                                                                                                                                                                                                                               |
|                                                                             |                                                                                                                                                                                                           |                                                                                                                                                                                                                                                                                                                                                                                                                                                                                                                                                                                                                                                                                                                                                                                                                                                                                                                                                                                                                                                                                                                                                                                                                                                                                                                                                                                                                                                                                                                                                                                                                                                                                                                                                                                                                                                                                                                                                                                                                                                                                                                               |
|                                                                             | protective profile                                                                                                                                                                                        | et steel<br>et steel<br>oating and all-round                                                                                                                                                                                                                                                                                                                                                                                                                                                                                                                                                                                                                                                                                                                                                                                                                                                                                                                                                                                                                                                                                                                                                                                                                                                                                                                                                                                                                                                                                                                                                                                                                                                                                                                                                                                                                                                                                                                                                                                                                                                                                  |
|                                                                             |                                                                                                                                                                                                           | eet                                                                                                                                                                                                                                                                                                                                                                                                                                                                                                                                                                                                                                                                                                                                                                                                                                                                                                                                                                                                                                                                                                                                                                                                                                                                                                                                                                                                                                                                                                                                                                                                                                                                                                                                                                                                                                                                                                                                                                                                                                                                                                                           |
|                                                                             | 350016<br>350010<br>350015<br>350037<br>350038                                                                                                                                                            |                                                                                                                                                                                                                                                                                                                                                                                                                                                                                                                                                                                                                                                                                                                                                                                                                                                                                                                                                                                                                                                                                                                                                                                                                                                                                                                                                                                                                                                                                                                                                                                                                                                                                                                                                                                                                                                                                                                                                                                                                                                                                                                               |
| or sheet steel Solidly construplaced on top The fill sieve mas a protective | power coated in four acted basin made of a and filled with sand ade of metal and coate profile around the e                                                                                               | different colours<br>aluminium is to be<br>ated with plastic and<br>edge. Elastic black                                                                                                                                                                                                                                                                                                                                                                                                                                                                                                                                                                                                                                                                                                                                                                                                                                                                                                                                                                                                                                                                                                                                                                                                                                                                                                                                                                                                                                                                                                                                                                                                                                                                                                                                                                                                                                                                                                                                                                                                                                       |
| Insert tray + Si                                                            | eve                                                                                                                                                                                                       |                                                                                                                                                                                                                                                                                                                                                                                                                                                                                                                                                                                                                                                                                                                                                                                                                                                                                                                                                                                                                                                                                                                                                                                                                                                                                                                                                                                                                                                                                                                                                                                                                                                                                                                                                                                                                                                                                                                                                                                                                                                                                                                               |
|                                                                             |                                                                                                                                                                                                           | (Item No. 350118)<br>(Item No. 900013)<br>(Item No. 360030)<br>(Item No. 360031)<br>(Item No. 360037)<br>(Item No. 360038)                                                                                                                                                                                                                                                                                                                                                                                                                                                                                                                                                                                                                                                                                                                                                                                                                                                                                                                                                                                                                                                                                                                                                                                                                                                                                                                                                                                                                                                                                                                                                                                                                                                                                                                                                                                                                                                                                                                                                                                                    |
|                                                                             | Standing ashtr or sheet steel Solidly construplaced on top a The fill sieve m has a protective edge profile ab Standing ashtra Insert tray + Sie Cigarette picto Rain Cover Round base for Quartz sand Na | 5,5 kg  770 x 405 mm 770 mm 405 mm 285 x 167 mm 410 mm 350 mm  Stainless steel V2A powder-coated she aluminium Metal with plastic coprotective profile galvanized steel she should be powder-coated she should be powder-coated she |