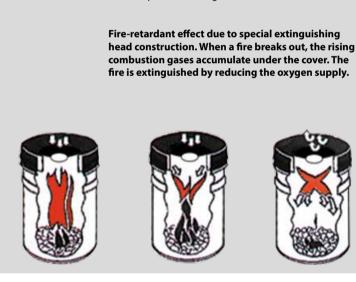

370041<br>370072<br>370117<br>370038 | 370060<br>370059<br>370061<br>370074<br>370075<br>370046<br>370039 |  |  |  |
| • Waste bin made of powder coated sheet steel in seven different colours • The lid is powder coated in black colour • Lid and container made of sheet steel with resistant powder coating  Fire-retardant effect due to special extinguishing head construction. When a fire breaks out, the rising combustion gases accumulate under the cover. The fire is extinguished by reducing the oxygen supply. |                                                                    |                                                                    |                                                                    |                                                                    |  |  |  |



| Delivery contents | Waste bin Lid in black Throwing hand pictogram                                         |
|-------------------|----------------------------------------------------------------------------------------|
| Delivery options  | Lid and bin has the same color (p. 49)<br>Wall model (p. 50, 51)<br>With grips (p. 53) |

#### **Technical Information**

| Version                                                         | FIRE EX                                                  |                                                                                                                                                 |                                                                           |                                                                  |
|---------------