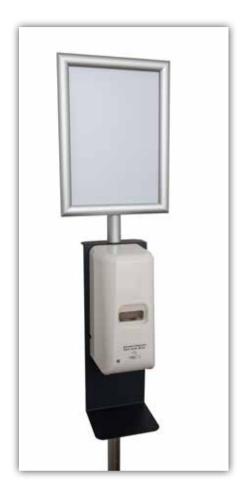

### **PURE ESSENTIAL**

### **Technical Information**

| Version                              | PURE ESSENTI                                  | AL                                             |
|--------------------------------------|-----------------------------------------------|------------------------------------------------|
| Weight                               | 7,0 kg                                        | 9,0 kg                                         |
| Height<br>Width<br>Depth<br>Capacity | 800 mm<br>300 mm<br>300 mm<br><b>60 Liter</b> | 800 mm<br>385 mm<br>385 mm<br><b>100 Liter</b> |
| Material                             |                                               |                                                |

| Mat | er | ial |  |
|-----|----|-----|--|
|     |    |     |  |

| Body | Sheet steel powder-coated |
|------|---------------------------|
| Lid  | Aluminium dibond plate    |

| Body Colour                              | Item No.                                       |                                                |
|------------------------------------------|------------------------------------------------|------------------------------------------------|
| Grey<br>White<br>Black                   | 392002<br>392019<br>392003                     | 392018<br>392020<br>392017                     |
| Lid Colour                               |                                                |                                                |
| Red<br>Green<br>Blue<br>Yellow<br>Silver | 392010<br>392009<br>392011<br>392008<br>392006 | 392007<br>392021<br>392022<br>392023<br>392024 |