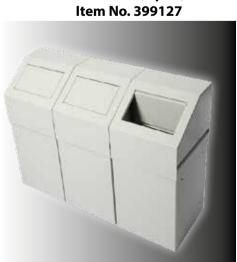

Ashtray

**Bin Ashtray**Combination

30 - 39

4 - 29

**Waste Bin** for Inside

40 - 79

**Waste Bin** for Outside

80 - 89

**Specials** 

90 - 103

**Fire Protection** 

104 - 129

**Hygiene Product** 

130 - 155

4 STANDING ASHTRAY STANDING ASHTRAY STANDING ASHTRAY