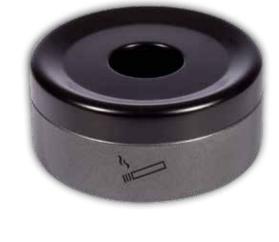

#### **Technical Information**

| Version                                             | RONDO SMOKE T                                                                                                                                                                                                              |
|-----------------------------------------------------|----------------------------------------------------------------------------------------------------------------------------------------------------------------------------------------------------------------------------|
| Weight                                              | 1,5 kg                                                                                                                                                                                                                     |
| Dimensions - Height - Diameter - Capacity           | 155 x 150 mm<br>155 mm<br>150 mm<br>0,4 Liter                                                                                                                                                                              |
| Material                                            |                                                                                                                                                                                                                            |
| Body                                                | Stainless steel V2A                                                                                                                                                                                                        |
| Inner bin<br>Lid                                    | Galvanised<br>Stainless steel V2A                                                                                                                                                                                          |
| Colour                                              | Item No.                                                                                                                                                                                                                   |
| Stainless steel                                     | 350119                                                                                                                                                                                                                     |
| Product information                                 | <ul> <li>Elegant table ashtray made of stainless steel with the pressure on the ball the ashes fall directly into the inner container</li> <li>waterproof</li> <li>Smoke prevention, thus keeping the air clean</li> </ul> |
| Delivery contents                                   | Lid<br>Table Ashtray                                                                                                                                                                                                       |
| <b>Delivery options</b> can be reordered separately | Galvanised Inner bin<br>Item No. 350121                                                                                                                                                                                    |
|                                                     | Lid for RONDO SMOKET<br>Item No. 350122                                                                                                                                                                                    |

| Version                                      | RONDO SMOKET MAXI                                                                                                                                                                                                                                                         |  |
|----------------------------------------------|---------------------------------------------------------------------------------------------------------------------------------------------------------------------------------------------------------------------------------------------------------------------------|--|
|                                              |                                                                                                                                                                                                                                                                           |  |
| Weight                                       | 2,5 kg                                                                                                                                                                                                                                                                    |  |
| Dimensions - Height - Diameter - Capacity    | 250 x 180 mm<br>250 mm<br>180 mm<br>6 Liter                                                                                                                                                                                                                               |  |
| Material                                     |                                                                                                                                                                                                                                                                           |  |
| Body                                         | Stainless steel V2A                                                                                                                                                                                                                                                       |  |
| Inner bin                                    | Galvanised                                                                                                                                                                                                                                                                |  |
| Lid                                          | Stainless steel V2A                                                                                                                                                                                                                                                       |  |
| Colour                                       | Item No.                                                                                                                                                                                                                                                                  |  |
| Stainless steel                              | 350969                                                                                                                                                                                                                                                                    |  |
| Product information                          | <ul> <li>Elegant table ashtray</li> <li>Made of Stainless steel</li> <li>Galvanised Inner bin</li> <li>with the pressure on the ball, the ash fall directly into the inner container</li> <li>waterproof</li> <li>Smoke prevention, thus keeping the air clean</li> </ul> |  |
| Delivery contents                            | Lid<br>Table Ashtray                                                                                                                                                                                                                                                      |  |
| Delivery options can be reordered separately | Galvanised Inner bin<br>Item No. 640099                                                                                                                                                                                                                                   |  |
| can be reordered separately                  |                                                                                                                                                                                                                                                                           |  |