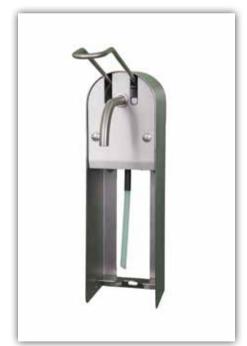

| must be ordered separately     | 412010, 412011, 412017                                                                         |



Elbow Dispenser Lockable (Item No. 412004)



Elbow Dispenser (Item No. 412003)







## TRAY FOR SOAP AND DISINFECTANT DISPENSER

### **Technical Information**

| Version                             | Tray for Professional Stand                      |
|-------------------------------------|--------------------------------------------------|
| Weight                              | 0,5 kg                                           |
| Dimensions - Length - Width - Depth | 120 x 120 x 250 mm<br>250 mm<br>120 mm<br>120 mm |



Tray included in the delivery of the Professional Stand

Professional Stand with Tray

### **Technical Information**

| Version                                                           | Tray for Wooden/ stainless steel square base stand |
|-------------------------------------------------------------------|-------------------------------------------