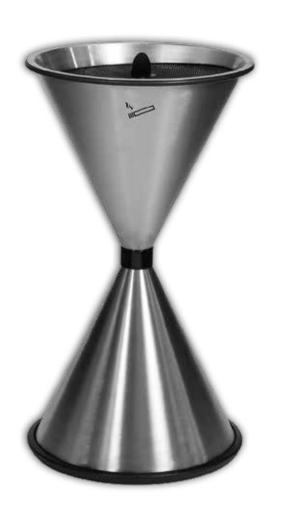

#### **STANDING DIABOLO**

## Standard colour similar. RAL 9006 RAL 5003 similar. RAL 9007 RAL 3001

#### **Technical Information**

|                                                                             | DIABOLO                                                                                                                                                                                                   |                                                                                                                                                                                                                                                                                                                                                                                                                                                                                                                                                                                                                                                                                                                                                                                                                                                                                                                                                                                                                                                                                                                                                                                                                                                                                                                                                                                                                                                                                                                                                                                                                                                                                                                                                                                                                                                                                                                                                                                                                                                                                                                               |
|-----------------------------------------------------------------------------|-----------------------------------------------------------------------------------------------------------------------------------------------------------------------------------------------------------|-------------------------------------------------------------------------------------------------------------------------------------------------------------------------------------------------------------------------------------------------------------------------------------------------------------------------------------------------------------------------------------------------------------------------------------------------------------------------------------------------------------------------------------------------------------------------------------------------------------------------------------------------------------------------------------------------------------------------------------------------------------------------------------------------------------------------------------------------------------------------------------------------------------------------------------------------------------------------------------------------------------------------------------------------------------------------------------------------------------------------------------------------------------------------------------------------------------------------------------------------------------------------------------------------------------------------------------------------------------------------------------------------------------------------------------------------------------------------------------------------------------------------------------------------------------------------------------------------------------------------------------------------------------------------------------------------------------------------------------------------------------------------------------------------------------------------------------------------------------------------------------------------------------------------------------------------------------------------------------------------------------------------------------------------------------------------------------------------------------------------------|
|                                                                             | 5,5 kg                                                                                                                                                                                                    |                                                                                                                                                                                                                                                                                                                                                                                                                                                                                                                                                                                                                                                                                                                                                                                                                                                                                                                                                                                                                                                                                                                                                                                                                                                                                                                                                                                                                                                                                                                                                                                                                                                                                                                                                                                                                                                                                                                                                                                                                                                                                                                               |
|                                                                             | 770 x 405 mm<br>770 mm<br>405 mm<br>285 x 167 mm<br>410 mm<br>350 mm                                                                                                                                      |                                                                                                                                                                                                                                                                                                                                                                                                                                                                                                                                                                                                                                                                                                                                                                                                                                                                                                                                                                                                                                                                                                                                                                                                                                                                                                                                                                                                                                                                                                                                                                                                                                                                                                                                                                                                                                                                                                                                                                                                                                                                                                                               |
|                                                                             |                                                                                                                                                                                                           |                                                                                                                                                                                                                                                                                                                                                                                                                                                                                                                                                                                                                                                                                                                                                                                                                                                                                                                                                                                                                                                                                                                                                                                                                                                                                                                                                                                                                                                                                                                                                                                                                                                                                                                                                                                                                                                                                                                                                                                                                                                                                                                               |
|                                                                             | protective profile                                                                                                                                                                                        | et steel<br>et steel<br>oating and all-round                                                                                                                                                                                                                                                                                                                                                                                                                                                                                                                                                                                                                                                                                                                                                                                                                                                                                                                                                                                                                                                                                                                                                                                                                                                                                                                                                                                                                                                                                                                                                                                                                                                                                                                                                                                                                                                                                                                                                                                                                                                                                  |
|                                                                             |                                                                                                                                                                                                           | eet                                                                                                                                                                                                                                                                                                                                                                                                                                                                                                                                                                                                                                                                                                                                                                                                                                                                                                                                                                                                                                                                                                                                                                                                                                                                                                                                                                                                                                                                                                                                                                                                                                                                                                                                                                                                                                                                                                                                                                                                                                                                                                                           |
|                                                                             | 350016<br>350010<br>350015<br>350037<br>350038                                                                                                                                                            |                                                                                                                                                                                                                                                                                                                                                                                                                                                                                                                                                                                                                                                                                                                                                                                                                                                                                                                                                                                                                                                                                                                                                                                                                                                                                                                                                                                                                                                                                                                                                                                                                                                                                                                                                                                                                                                                                                                                                                                                                                                                                                                               |
| or sheet steel Solidly construplaced on top The fill sieve mas a protective | power coated in four acted basin made of a and filled with sand ade of metal and coate profile around the e                                                                                               | different colours<br>aluminium is to be<br>ated with plastic and<br>edge. Elastic black                                                                                                                                                                                                                                                                                                                                                                                                                                                                                                                                                                                                                                                                                                                                                                                                                                                                                                                                                                                                                                                                                                                                                                                                                                                                                                                                                                                                                                                                                                                                                                                                                                                                                                                                                                                                                                                                                                                                                                                                                                       |
| Insert tray + Si                                                            | eve                                                                                                                                                                                                       |                                                                                                                                                                                                                                                                                                                                                                                                                                                                                                                                                                                                                                                                                                                                                                                                                                                                                                                                                                                                                                                                                                                                                                                                                                                                                                                                                                                                                                                                                                                                                                                                                                                                                                                                                                                                                                                                                                                                                                                                                                                                                                                               |
|                                                                             |                                                                                                                                                                                                           | (Item No. 350118)<br>(Item No. 900013)<br>(Item No. 360030)<br>(Item No. 360031)<br>(Item No. 360037)<br>(Item No. 360038)                                                                                                                                                                                                                                                                                                                                                                                                                                                                                                                                                                                                                                                                                                                                                                                                                                                                                                                                                                                                                                                                                                                                                                                                                                                                                                                                                                                                                                                                                                                                                                                                                                                                                                                                                                                                                                                                                                                                                                                                    |
|                                                                             | Standing ashtr or sheet steel Solidly construplaced on top a The fill sieve m has a protective edge profile ab Standing ashtra Insert tray + Sie Cigarette picto Rain Cover Round base for Quartz sand Na | 5,5 kg  770 x 405 mm 770 mm 405 mm 285 x 167 mm 410 mm 350 mm  Stainless steel V2A powder-coated she aluminium Metal with plastic coprotective profile galvanized steel she should be powder-coated she should be powder-coated she |