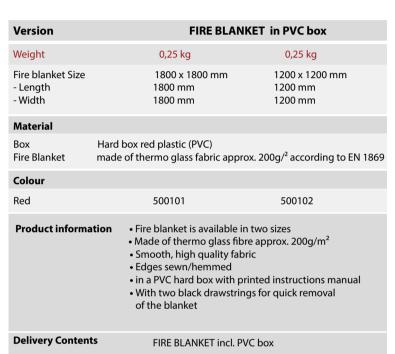

Lockable to prevent unauthorised opening.

Available in two different sizes.

#### **Application:**

indoor areas

#### **Ideal for:**

sanitary rooms, hospitals, workshops and other public institutions