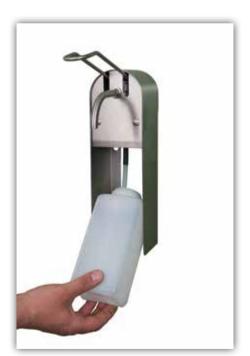

### **PURE ESSENTIAL**

### **Technical Information**

| Version                              | PURE ESSENTI                                  | AL                                             |
|--------------------------------------|-----------------------------------------------|------------------------------------------------|
| Weight                               | 7,0 kg                                        | 9,0 kg                                         |
| Height<br>Width<br>Depth<br>Capacity | 800 mm<br>300 mm<br>300 mm<br><b>60 Liter</b> | 800 mm<br>385 mm<br>385 mm<br><b>100 Liter</b> |
| Material                             |                                               |                                                |

| Mat | er | ial |  |
|-----|----|-----|--|
|     |    |     |  |

| Body | Sheet steel powder-coated |
|------|---------------------------|
| Lid  | Aluminium dibond plate    |

| Body Colour                              | Item No.                                       |                                                |
|------------------------------------------|------------------------------------------------|------------------------------------------------|
| Grey<br>White<br>Black                   | 392002<br>392019<br>392003                     | 392018<br>392020<br>392017                     |
| Lid Colour                               |                                                |                                                |
| Red<br>Green<br>Blue<br>Yellow<br>Silver | 392010<br>392009<br>392011<br>392008<br>392006 | 392007<br>392021<br>392022<br>392023<br>392024 |

- Elegant design ,Body made of powder-coated sheet steel in three colours and Lid made of aluminium dibond plate in five different colours
- square shape Easy emptying
- Can be used as a separating system

How to order correctly:
Select the item number of the body colour and size,
then look for the lid colour with the matching pictogram

Waste bin with ring clamp Lid with the matching pictogram

**Technical Information** 

| Version                                          | PURE ELEGANCE                                                                                                                                                                                                                                                                                                                                                                          |
|--------------------------------------------------|----------------------------------------------------------------------------------------------------------------------------------------------------------------------------------------------------------------------------------------------------------------------------------------------------------------------------------------------------------------------------------------|
| Weight                                           | 7,0 kg                                                                                                                                                                                                                                                                                                                                                                                 |
| Height<br>Width<br>Depth<br>Capacity             | 800 mm<br>380 mm<br>380 mm<br><b>60 Liter</b>                                                                                                                                                                                                                                                                                                                                          |
| Material                                         |                                                                                                                                                                                                                                                                                                                                                                                        |
| Body<br>Lid                                      | Sheet steel powder-coated<br>Aluminium dibond plate                                                                                                                                                                                                                                                                                                                                    |
| Body Colour                                      | Item No.                                                                                                                                                                                                                                                                                                                                                                               |
| Grey<br>White<br>Black                           | 392000<br>392012<br>392001                                                                                                                                                                                                                                                                                                                                                             |
| Lid Colour                                       |                                                                                                                                                                                                                                                                                                                                                                                        |
| Red<br>Green<br>Blue<br>Yellow<br>Silver<br>Gold | 392013<br>392014<br>392015<br>392016<br>392004<br>392005                                                                                                                                                                                                                                                                                                                               |
| Product information                              | Elegant design, Body made of powder-coated sheet stee in three colours and Lid made of aluminium dibond plat in six different colours with the matching pictogram     Triangular shape     Easy emptying     Can be used as a separating system  How to order correctly:  Select the item number of the body colour and size, then look for the lid colour with the matching pictogram |
| Delivery contents                                | Waste bin with ring clamp Lid with the matching pictogram                                                                                                                                                                                                                                                                                                                              |