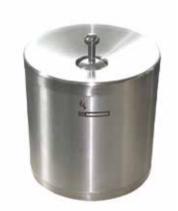

## **STANDING ASHTRAY RONDO SMOKE S**

Elegant stainless steel pedestal ashtray with push button. Galvanized, removable inner bin.

Elegant stainless steel standing ashtray with the pressure on the ball, the ashes fall directly into the inner container.

#### **Technical Information**

| Version                                             | RONDO SMOKE S                                                                                                                                                                                         |  |
|-----------------------------------------------------|-------------------------------------------------------------------------------------------------------------------------------------------------------------------------------------------------------|--|
| Weight                                              | 6,0 kg                                                                                                                                                                                                |  |
| Dimensions<br>- Height<br>- Diameter<br>- Capacity  | 850 x 260 mm<br>850 mm<br>260 mm<br>0,4 Liter                                                                                                                                                         |  |
| Material                                            |                                                                                                                                                                                                       |  |
| Body                                                | Stainless steel V2A                                                                                                                                                                                   |  |
| Inner bin<br>Lid                                    | Galvanised<br>Stainless steel V2A                                                                                                                                                                     |  |
| Colour                                              | Item No.                                                                                                                                                                                              |  |
| Stainless steel                                     | 350120                                                                                                                                                                                                |  |
| Product information                                 | <ul> <li>Elegant stainless steel floor standing ashtray with push button</li> <li>galvanized removable inner bin</li> <li>Smoke prevention, thus keeping the air clean</li> <li>waterproof</li> </ul> |  |
| Delivery contents                                   | Lid<br>Standind Ashtray                                                                                                                                                                               |  |
| <b>Delivery options</b> can be reordered separately | Galvanised Inner bin<br>Item No. 350121                                                                                                                                                               |  |
|                                                     | Lid for RONDO SMOKE S                                                                                                                                                                                 |  |