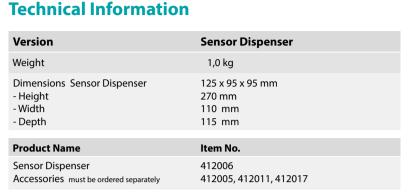

### **Technical Information**

| Version                                                        | Dispenser Housing                            |
|----------------------------------------------------------------|----------------------------------------------|
| Weight                                                         | 3,0 kg                                       |
| Dimensions dispenser housing - Height - Width - Depth          | 271 x 86 x 96 mm<br>271 mm<br>86 mm<br>96 mm |
| Dimensions 1 L bottle disinfectant - Height - Width - Depth    | 265 x 80 x 90 mm<br>265 mm<br>80 mm<br>90 mm |
| Dimensions hygiene set , square bas<br>(incl. 412015 + 412017) |                                              |
| - Height<br>- Width<br>- Depth                                 | 1200 mm<br>285 mm<br>285 mm                  |
| Product Name                                                   | Item No.                                     |

| Product Name                                | Item No. |  |
|---------------------------------------------|----------|--|
| Dispenser housing                           | 412015   |  |
| 1L Disinfectants with plastic pump          | 412030   |  |
| 1 L Disinfectants with stainless steel pump | 412031   |  |
| Accessories                                 |          |  |
| wooden stand                                | 412011   |  |
| Stainless steel stand square base           | 412017   |  |
| <b>Hygiene SET</b> (incl. 412015+412017)    | 412027   |  |

| Delivery contents                                  | Dispenser housing<br>Stainless steel stand ,square base                                                                |
|----------------------------------------------------|------------------------------------------------------------------------------------------------------------------------|
| <b>Delivery options</b> must be ordered separately | 1 L Disinfectants with plastic pump<br>Item No. 412030<br>1 L Disinfectants with stainless steel pu<br>Item No. 412031 |