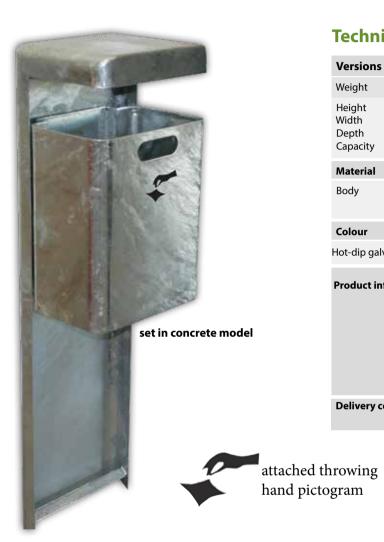

**FIRE EX - Floor model** 

Lid and Bin has the same colour

#### **FIRE EX wall fixture**

#### **Technical Information**

| Version                                                                                     | FI                                                                      | RE EX WALL FI                                                                                                                                                                                                     | XTURE                                                                                                    |                                                                    |
|---------------------------------------------------------------------------------------------|-------------------------------------------------------------------------|-------------------------------------------------------------------------------------------------------------------------------------------------------------------------------------------------------------------|----------------------------------------------------------------------------------------------------------|--------------------------------------------------------------------|
| Weight                                                                                      | 2,2 kg                                                                  | 3,1 kg                                                                                                                                                                                                            | 3,5 kg                                                                                                   | 7,6 kg                                                             |
| Height<br>Diameter<br>Capacity                                                              | 340 mm<br>245 mm<br><b>16 Liter</b>                                     | 370 mm<br>295 mm<br><b>24 Liter</b>                                                                                                                                                                               | 415 mm<br>344 mm<br><b>30 Liter</b>                                                                      | 630 mm<br>392 mm<br><b>60 Liter</b>                                |
| Material                                                                                    |                                                                         |                                                                                                                                                                                                                   |                                                                                                          |                                                                    |
| Body<br>Lid                                                                                 |                                                                         | wder-coated she<br>wder-coated she                                                                                                                                                                                |                                                                                                          |                                                                    |
| Colour                                                                                      |                                                                         | Item                                                                                                                                                                                                              | No.                                                                                                      |                                                                    |
| Red<br>White<br>Black<br>Light Grey<br>Blue<br>Nickel silver<br>Graphite<br>Product informa | in seve<br>• The lid<br>• In the<br>unlock<br>and th<br>Fire-re<br>head | 370307 370308 370309 370310 370311 370312 370313  bin made of power different colouris powder coated case of tilting walled using a triange body is tilted for etardant effect deconstruction. Whustion gases acc | irs I in black coloui I mounting, the Jular key, the lid rwards by 180° ue to special e nen a fire break | container is<br>is folded up<br>xtinguishing<br>ss out, the rising |
|                                                                                             |                                                                         | extinguished by                                                                                                                                                                                                   |                                                                                                          |                                                                    |
| Delivery conten                                                                             | <b>fire is</b><br>ts W<br>Tr                                            | -                                                                                                                                                                                                                 | reducing the o                                                                                           |                                                                    |

50

| Technical                                                                                                                                                                                                                                                                                                                            | Informa                                                            | tion                                                               |                                                                    |                                                                    |
|--------------------------------------------------------------------------------------------------------------------------------------------------------------------------------------------------------------------------------------------------------------------------------------------------------------------------------------|--------------------------------------------------------------------|--------------------------------------------------------------------|--------------------------------------------------------------------|--------------------------------------------------------------------|
| Version                                                                                                                                                                                                                                                                                                                              | ı                                                                  | IRE EX WALL A                                                      | TTACHMENT                                                          |                                                                    |
| Weight                                                                                                                                                                                                                                                                                                                               | 1,5 kg                                                             | 2,5 kg                                                             | 3,0 kg                                                             | 4,9 kg                                                             |
| Height<br>Diameter<br>Capacity                                                                                                                                                                                                                                                                                                       | 340 mm<br>245 mm<br><b>16 Liter</b>                                | 370 mm<br>295 mm<br><b>24 Liter</b>                                | 415 mm<br>344 mm<br><b>30 Liter</b>                                | 630 mm<br>392 mm<br><b>60 Liter</b>                                |
| Material                                                                                                                                                                                                                                                                                                                             |                                                                    |                                                                    |                                                                    |                                                                    |
| Body<br>Lid                                                                                                                                                                                                                                                                                                                          | •                                                                  | Powder-coated she<br>Powder-coated she                             | crotec.                                                            | colour                                                             |
| Colour Item No.                                                                                                                                                                                                                                                                                                                      |                                                                    |                                                                    |                                                                    |                                                                    |
| Red<br>White<br>Black<br>Light Grey<br>Blue<br>Nickel silver<br>Graphite                                                                                                                                                                                                                                                             | 370314<br>370315<br>370316<br>370317<br>370318<br>370319<br>370320 | 370321<br>370322<br>370323<br>370324<br>370325<br>370326<br>370327 | 370339<br>370340<br>370341<br>370342<br>370343<br>370344<br>370345 | 370608<br>370609<br>370610<br>370611<br>370612<br>370613<br>370614 |
| •Waste bin made of powder coated sheet steel in seven different colours     •The lid is powder coated in black colour  Fire-retardant effect due to special extinguishing head construction. When a fire breaks out, the rising combustion gases accumulate under the cover. The fire is extinguished by reducing the oxygen supply. |                                                                    |                                                                    |                                                                    |                                                                    |

| elivery contents | Waste bin<br>Lid<br>Throwing hand pictogram                                                 |
|------------------|---------------------------------------------------------------------------------------------|
| elivery options  | Bin with black Lid (p. 48)<br>Wall version is available (p. 50 )<br>also with grips (p. 53) |

Less space requirement, no manipulation, more safety and always at the same place