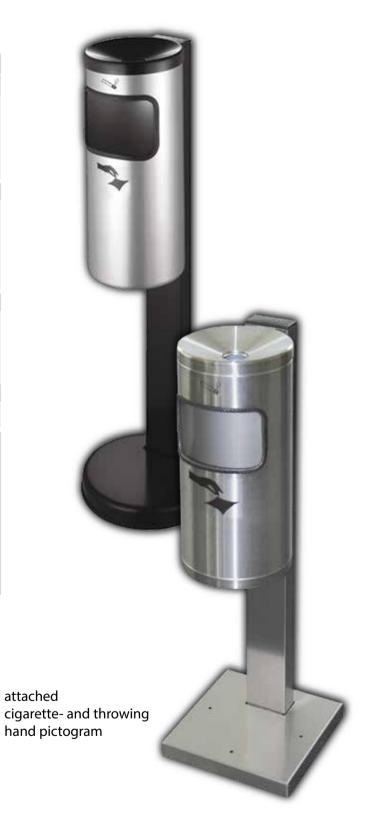

## **SMOKER STANDING**

**Standard Colour** 

similar. RAL 9006

RAL 9011

#### **Technical Information**

| recinical init                                  | Simucion                                                                                                                                                                                                                                                                                                             |  |
|-------------------------------------------------|----------------------------------------------------------------------------------------------------------------------------------------------------------------------------------------------------------------------------------------------------------------------------------------------------------------------|--|
| Version                                         | SMOKER standing version                                                                                                                                                                                                                                                                                              |  |
| Weight                                          | 6,6 kg                                                                                                                                                                                                                                                                                                               |  |
| Dimensions - Height - Diameter -Capacity        | 1041 x 356 mm<br>1041 mm<br>356 mm<br>3,0 Liter                                                                                                                                                                                                                                                                      |  |
| Material                                        |                                                                                                                                                                                                                                                                                                                      |  |
| Body<br>Inner bin<br>Sieve                      | Stainless steel V2A or<br>Aluminium power-coated<br>Galvanised                                                                                                                                                                                                                                                       |  |
| Colour                                          | Item No.                                                                                                                                                                                                                                                                                                             |  |
| Stainless steel<br>Silver<br>Black<br>Iron grey | 380170<br>380158<br>380157<br>380143                                                                                                                                                                                                                                                                                 |  |
| Product information                             | <ul> <li>Elegant floor- standing Ashtray</li> <li>Made of stainless steel or powder-coated aluminium in three different colours</li> <li>The integrated safety sieve prevents embers and ashes from falling out. Galvanised inner container</li> <li>Stable with large base plate stand</li> <li>Lockable</li> </ul> |  |
| Delivery contents                               | Standing Ashtray<br>Large base plate stand<br>incl. 2 keys<br>Cigarette pictogram                                                                                                                                                                                                                                    |  |

#### **Technical Information**

| Version                                         | SMOKER wall-mounted                                                                                                                                                                                                                                           |  |
|-------------------------------------------------|---------------------------------------------------------------------------------------------------------------------------------------------------------------------------------------------------------------------------------------------------------------|--|
| Weight                                          | 2,5 kg                                                                                                                                                                                                                                                        |  |
| Dimensions - Height - Diameter - Capacity       | 590 x 104 mm<br>590 mm<br>104 mm<br>1,5 Liter                                                                                                                                                                                                                 |  |
| Material                                        |                                                                                                                                                                                                                                                               |  |
| Body  Mounting Inner bin Sieve                  | Stainless steel V2A or<br>Powder-coated aluminium<br>Powder-coated aluminium<br>Galvanised                                                                                                                                                                    |  |
| Colour                                          | Item No.                                                                                                                                                                                                                                                      |  |
| Stainless steel<br>Silver<br>Black<br>Iron grey | 380171<br>380141<br>380142<br>380144                                                                                                                                                                                                                          |  |
| Product information                             | <ul> <li>Wall-mounted ashtray</li> <li>Made of stainless steel or powder-coated aluminium in three different colours</li> <li>The integrated safety sieve prevents embers and ashes from falling out. Galvanised inner container</li> <li>Lockable</li> </ul> |  |
| Delivery contents                               | Wall Ashtray<br>incl. 2 keys<br>Cigarette pictogram                                                                                                                                                                                                           |  |