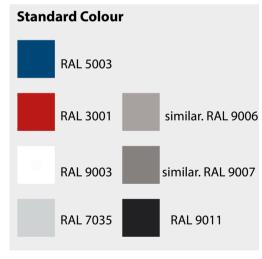

r>d<br>nrowing hand pict                                                                                                              | togram                                                                    |                                                                  |
| Delivery options                                                | W                                                        | d in black colour (<br>all version is avail<br>so with grips (p. 5                                                                              | able (p.50, 51)                                                           |                                                                  |



**FIRE EX - Floor model** 

Lid and Bin has the same colour









#### **FIRE EX wall fixture**





#### **Technical Information**

| Version                                                                                     | FI                                                                      | RE EX WALL FI                                                                                                                                                                                                     | XTURE                                                                                                    |                                                                    |
|---------------------------------------------------------------------------------------------|-------------------------------------------------------------------------|---------------------------------------