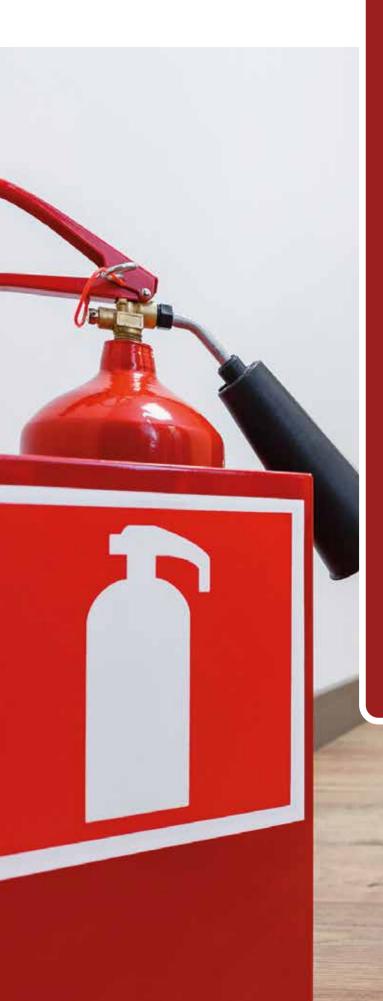

dy<br>Wall mount                      |                  | eep-drawn steel<br>eet steel powde |                    |                    |
| Colour                                  |                  |                                    |                    |                    |
| Pod                                     | 500002           | 500004                             | 500005             | 500001             |

**Product information** 

- deep-drawn steel tank • fire extinguisher valve
- test valve and pressure gauge
- incl. wall mount
- with plastic stand
- incl. car-wall holder for the 1 kg version
- Approval according to DIN EN 3

• Operating range : -30 °C to +60 °C

**Delivery contents** 

Fire extinguisher incl. wall mount Plastic stand Car-holder for the 1 kg version









# CARBON DIOXIDE (CO2) EXTINGUISHER

Active fire protection device that works by expelling carbon dioxide onto a fire. It works by displacing the oxygen the fire relies upon to continue burning, and it is primarily used to extinguish fires in which the source of the fuel is a flammable liquid or gas.

Carbon dioxide fire extinguishers are a very common form of fire extinguisher and are used in situations where traditional water and foam fire extinguishers or dry chemical fire extinguishers are not suitable. A carbon dioxide fire extinguisher is a "clean extinguisher" and leaves no residue on the area it is applied so it is suitable for use in fires in areas where special hygienic requirements apply.

### **Application:**

indoor areas

#### **Ideal for:**

IT systems in offices, server r