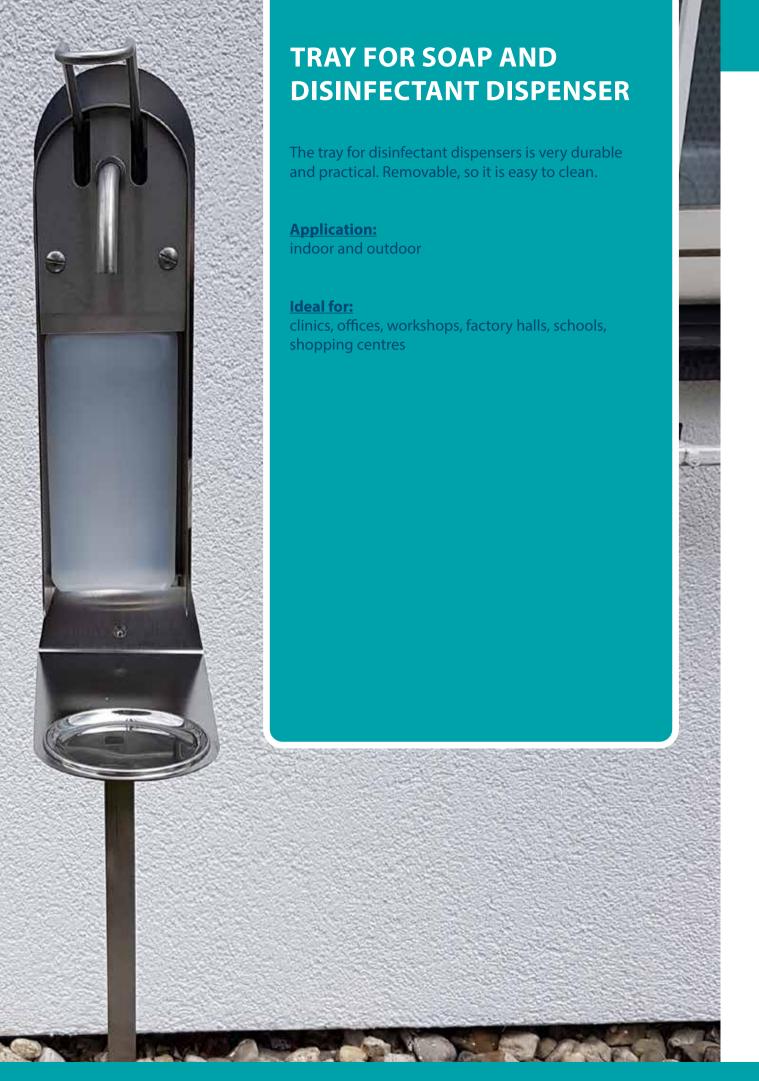

| must be ordered separately     | 412010, 412011, 412017                                                                         |



Elbow Dispenser Lockable (Item No. 412004)



Elbow Dispenser (Item No. 412003)







## TRAY FOR SOAP AND DISINFECTANT DISPENSER

### **Technical Information**

| Version                             | Tray for Professional Stand                      |
|-------------------------------------|--------------------------------------------------|
| Weight                              | 0,5 kg                                           |
| Dimensions - Length - Width - Depth | 120 x 120 x 250 mm<br>250 mm<br>120 mm<br>120 mm |



Tray included in the delivery of the Professional Stand

Professional Stand with Tray

### **Technical Information**

| Version                                                           | Tray for Wooden/ stainless steel square base stand |
|-------------------------------------------------------------------|---------------------------------------------