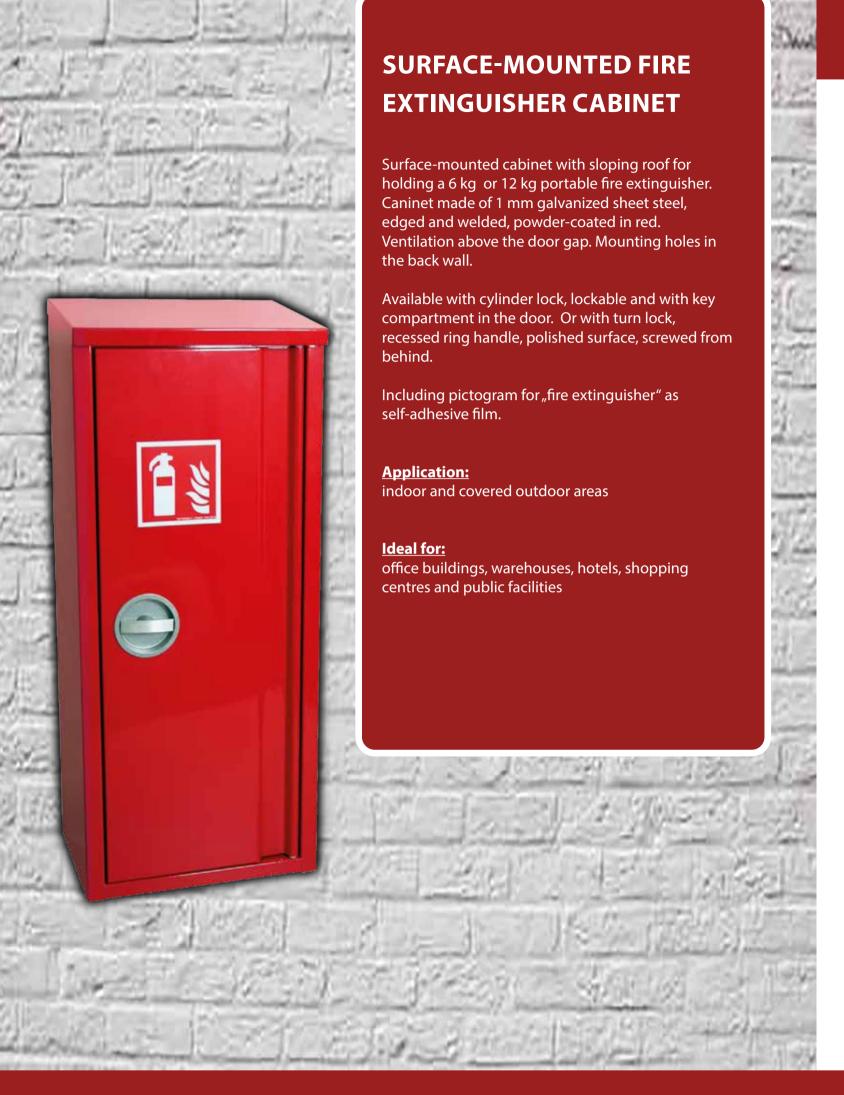

Lockable to prevent unauthorised opening.

Available in two different sizes.

#### **Application:**

indoor areas

#### **Ideal for:**

sanitary rooms, hospitals, workshops and other public institutions

#### **HYGIENO**

#### **Technical Information**

| Version                                      | HYG                                                                                                                                                                              | IENO                                                                                                                                              |     |
|----------------------------------------------|----------------------------------------------------------------------------------------------------------------------------------------------------------------------------------|---------------------------------------------------------------------------------------------------------------------------------------------------|-----|
| Weight                                       | 3,0 kg                                                                                                                                                                           | 5,0 kg                                                                                                                                            |     |
| - Height<br>- Width<br>- Depth<br>- Capacity | 500 mm<br>300 mm<br>205 mm<br><b>16 Liter</b>                                                                                                                                    | 590 mm<br>350 mm<br>305 mm<br><b>30 Liter</b>                                                                                                     |     |
| Material                                     |                                                                                                                                                                                  |                                                                                                                                                   |     |
| Body<br>Inner bin<br>Pedal                   | Stainless steel V<br>Galvanised<br>Stainless steel                                                                                                                               | 2A                                                                                                                                                |     |
| Colour                                       | Item No.                                                                                                                                                                         |                                                                                                                                                   |     |
| Stainless steel                              | 340337                                                                                                                                                                           | 340338                                                                                                                                            |     |
| Product information                          | <ul> <li>made of stainless ste<br/>surface and galvaniz</li> <li>With anti-smell-flap<br/>by stepping on the lo<br/>the hands remain fre</li> <li>Lockable to prevent</li> </ul> | - the upper opening is opened<br>ower part of the container so the<br>e<br>unauthorised opening<br>4 screws), saves space and allo<br>environment | nat |
|                                              |                                                                                                                                                                                  |                                                                                                                                                   |     |

62

#### **SARAH**

#### **Technical Information**

| Version                                   | SARAH                                                                                                                                                                                                                                                                                                      |                                                     |  |
|-------------------------------------------|------------------------------------------------------------------------------------------------------------------------------------------------------------------------------------------------------------------------------------------------------------------------------------------------------------|-----------------------------------------------------|--|
| Weight                                    | 3,5 kg                                                                                                                                                                                                                                                                                                     | 4,0 kg                                              |  |
| Dimensions - Height - Diameter - Capacity | 400 x 240 mm<br>400 mm<br>240 mm<br><b>15 Liter</b>                                                                                                                                                                                                                                                        | 480 x 240 mm<br>480 mm<br>240 mm<br><b>21 Liter</b> |  |
| Material                                  |                                                                                                                                                                                                                                                                                                            |                                                     |  |
| Body<br>Bottom                            | Perforated steel sheet powder coated<br>Heat-resistant plastic in black colour                                                                                                                                                                                                                             |                                                     |  |
| Colour                                    | Item No.                                                                                                                                                                                                                                                                                                   |                                                     |  |
| Black<br>White<br>Red<br>Grey             | 390088<br>390089<br>390090<br>390091                                                                                                                                                                                                                                                                       | 390079<br>390081<br>390082<br>390083                |  |
| Product information                       | <ul> <li>Paper basket</li> <li>made of perforated steel sheet powder coated in four different colors</li> <li>Bottom made of heat-resistant plast</li> <li>In the 21-liter containers has plastic trays, so that the container can be used as an umbrella stand</li> <li>Available in two sizes</li> </ul> |                                                     |  |
| Delivery contents                         | Paper basket Plastic tray in black colour for umbrella (only for the 21-liter version)                                                                                                                                                                                                                     |                                                     |  |

#### **Technical Features**

| CHAN                                           | IGE NOIR                                                          |                                                                                                                                                                                                                                                                                                                                                                                                                                                                                                                                                                                                                                                                                                                                                                                                                                                                                                                                                                                                                                                                                                                                                                                                                                                                                                                                                                                                                                                                                                                                                                                                                                                                                                                                                                                                                                                                                                                                                                                                                                                                                                                               |                                                                                                                                                                                                                                                                   |
|------------------------------------------------|-------------------------------------------------------------------|-------------------------------------------------------------------------------------------------------------------------------------------------------------------------------------------------------------------------------------------------------------------------------------------------------------------------------------------------------------------------------------------------------------------------------------------------------------------------------------------------------------------------------------------------------------------------------------------------------------------------------------------------------------------------------------------------------------------------------------------------------------------------------------------------------------------------------------------------------------------------------------------------------------------------------------------------------------------------------------------------------------------------------------------------------------------------------------------------------------------------------------------------------------------------------------------------------------------------------------------------------------------------------------------------------------------------------------------------------------------------------------------------------------------------------------------------------------------------------------------------------------------------------------------------------------------------------------------------------------------------------------------------------------------------------------------------------------------------------------------------------------------------------------------------------------------------------------------------------------------------------------------------------------------------------------------------------------------------------------------------------------------------------------------------------------------------------------------------------------------------------|-------------------------------------------------------------------------------------------------------------------------------------------------------------------------------------------------------------------------------------------------------------------|
| 2,5 kg                                         | 3,5 kg                                                            | 4,0 kg                                                                                                                                                                                                                                                                                                                                                                                                                                                                                                                                                                                                                                                                                                                                                                                                                                                                                                                                                                                                                                                                                                                                                                                                                                                                                                                                                                                                                                                                                                                                                                                                                                                                                                                                                                                                                                                                                                                                                                                                                                                                                                                        | 5,5 kg                                                                                                                                                                                                                                                            |
| 436 mm<br>402 mm<br>402 mm<br><b>30 Liter</b>  | 600 mm<br>410 mm<br>410 mm<br><b>50 Liter</b>                     | 710 mm<br>500 mm<br>500 mm<br><b>80 Liter</b>                                                                                                                                                                                                                                                                                                                                                                                                                                                                                                                                                                                                                                                                                                                                                                                                                                                                                                                                                                                                                                                                                                                                                                                                                                                                                                                                                                                                                                                                                                                                                                                                                                                                                                                                                                                                                                                                                                                                                                                                                                                                                 | 850 mm<br>500 mm<br>500 mm<br><b>100 Liter</b>                                                                                                                                                                                                                    |
|                                                |                                                                   |                                                                                                                                                                                                                                                                                                                                                                                                                                                                                                                                                                                                                                                                                                                                                                                                                                                                                                                                                                                                                                                                                                                                                                                                                                                                                                                                                                                                                                                                                                                                                                                                                                                                                                                                                                                                                                                                                                                                                                                                                                                                                                                               |                                                                                                                                                                                                                                                                   |
|                                                | plastic colo                                                      | ur                                                                                                                                                                                                                                                                                                                                                                                                                                                                                                                                                                                                                                                                                                                                                                                                                                                                                                                                                                                                                                                                                                                                                                                                                                                                                                                                                                                                                                                                                                                                                                                                                                                                                                                                                                                                                                                                                                                                                                                                                                                                                                                            |                                                                                                                                                                                                                                                                   |
|                                                | Item-No.                                                          |                                                                                                                                                                                                                                                                                                                                                                                                                                                                                                                                                                                                                                                                                                                                                                                                                                                                                                                                                                                                                                                                                                                                                                                                                                                                                                                                                                                                                                                                                                                                                                                                                                                                                                                                                                                                                                                                                                                                                                                                                                                                                                                               |                                                                                                                                                                                                                                                                   |
| 393000<br>393001<br>393002<br>393003<br>393004 | 393005<br>393006<br>393007<br>393008<br>393009                    | 393010<br>393011<br>393012<br>393013<br>393014                                                                                                                                                                                                                                                                                                                                                                                                                                                                                                                                                                                                                                                                                                                                                                                                                                                                                                                                                                                                                                                                                                                                                                                                                                                                                                                                                                                                                                                                                                                                                                                                                                                                                                                                                                                                                                                                                                                                                                                                                                                                                | 393015<br>393016<br>393017<br>393018<br>393019                                                                                                                                                                                                                    |
|                                                | 2,5 kg 436 mm 402 mm 402 mm 30 Liter  393000 393001 393002 393003 | 436 mm 600 mm 402 mm 410 mm 402 mm 410 mm 30 Liter 50 Liter  plastic (Blad plastic colo plastic | 2,5 kg 3,5 kg 4,0 kg  436 mm 600 mm 710 mm  402 mm 410 mm 500 mm  402 mm 410 mm 500 mm  30 Liter 50 Liter 80 Liter   plastic (Black) plastic colour plastic colour   tem-No.  393000 393005 393010 393001 393006 393011 393002 393007 393012 393003 393008 393013 |

| Weight         2,5 kg         3,5 kg         4,0 kg         5,5 kg           Height         436 mm         600 mm         710 mm         850 mm           Width         402 mm         410 mm         500 mm         500 mm           Depth         402 mm         410 mm         500 mm         500 mm           Capacity         30 Liter         50 Liter         80 Liter         100 Liter           Material           Body         plastic (White)         plastic colour           Lid         plastic colour         plastic colour           Lid         393041         393050         393055         393060           Blue         393044         393049         393054         393059           Red         393042         393047         393052         393057           Green         393043         393048         393053         393058           Yellow         393045         393046         393051         393056                                                                                                                                                                                                                                                                                                                                                                                                                                                                                                                                                                                                                                                                                                                                                                                                                                                                                                                                                                                                                                                                                                                                                                                           | Version              | Cŀ                         | HANGE BIANCO               | )                          |                            |
|--------------------------------------------------------------------------------------------------------------------------------------------------------------------------------------------------------------------------------------------------------------------------------------------------------------------------------------------------------------------------------------------------------------------------------------------------------------------------------------------------------------------------------------------------------------------------------------------------------------------------------------------------------------------------------------------------------------------------------------------------------------------------------------------------------------------------------------------------------------------------------------------------------------------------------------------------------------------------------------------------------------------------------------------------------------------------------------------------------------------------------------------------------------------------------------------------------------------------------------------------------------------------------------------------------------------------------------------------------------------------------------------------------------------------------------------------------------------------------------------------------------------------------------------------------------------------------------------------------------------------------------------------------------------------------------------------------------------------------------------------------------------------------------------------------------------------------------------------------------------------------------------------------------------------------------------------------------------------------------------------------------------------------------------------------------------------------------------------------------------------------|----------------------|----------------------------|----------------------------|----------------------------|----------------------------|
| Width 402 mm 410 mm 500 mm 500 mm Depth 402 mm 410 mm 500 mm 500 mm Capacity 30 Liter 50 Liter 80 Liter 100 Liter  Material  Body plastic (White) plastic colour Lid plastic colour  Lid Colour  White 393041 393050 393055 393060 Blue 393044 393049 393054 393059 Red 393042 393047 393052 393057 Green 393043 393048 393053 393058                                                                                                                                                                                                                                                                                                                                                                                                                                                                                                                                                                                                                                                                                                                                                                                                                                                                                                                                                                                                                                                                                                                                                                                                                                                                                                                                                                                                                                                                                                                                                                                                                                                                                                                                                                                          | Weight               | 2,5 kg                     | 3,5 kg                     | 4,0 kg                     | 5,5 kg                     |
| Body plastic (White) Pedal plastic colour Lid Colour  Lid Colour  Lid Colour  Separate Space Spa | Width<br>Depth       | 402 mm<br>402 mm           | 410 mm<br>410 mm           | 500 mm<br>500 mm           | 500 mm<br>500 mm           |
| Pedal<br>Lid         plastic colour<br>plastic colour           Lid Colour         Item-No.           White         393041         393050         393055         393060           Blue         393044         393049         393054         393059           Red         393042         393047         393052         393057           Green         393043         393048         393053         393058                                                                                                                                                                                                                                                                                                                                                                                                                                                                                                                                                                                                                                                                                                                                                                                                                                                                                                                                                                                                                                                                                                                                                                                                                                                                                                                                                                                                                                                                                                                                                                                                                                                                                                                       | Material             |                            |                            |                            |                            |
| White 393041 393050 393055 393060 Blue 393044 393049 393054 393059 Red 393042 393047 393052 393057 Green 393043 393048 393053 393058                                                                                                                                                                                                                                                                                                                                                                                                                                                                                                                                                                                                                                                                                                                                                                                                                                                                                                                                                                                                                                                                                                                                                                                                                                                                                                                                                                                                                                                                                                                                                                                                                                                                                                                                                                                                                                                                                                                                                                                           | Pedal                |                            | plastic colour             |                            |                            |
| Blue 393044 393049 393054 393059<br>Red 393042 393047 393052 393057<br>Green 393043 393048 393053 393058                                                                                                                                                                                                                                                                                                                                                                                                                                                                                                                                                                                                                                                                                                                                                                                                                                                                                                                                                                                                                                                                                                                                                                                                                                                                                                                                                                                                                                                                                                                                                                                                                                                                                                                                                                                                                                                                                                                                                                                                                       | Lid Colour           |                            | Item-No                    | •                          |                            |
|                                                                                                                                                                                                                                                                                                                                                                                                                                                                                                                                                                                                                                                                                                                                                                                                                                                                                                                                                                                                                                                                                                                                                                                                                                                                                                                                                                                                                                                                                                                                                                                                                                                                                                                                                                                                                                                                                                                                                                                                                                                                                                                                | Blue<br>Red<br>Green | 393044<br>393042<br>393043 | 393049<br>393047<br>393048 | 393054<br>393052<br>393053 | 393059<br>393057<br>393058 |

65

## WASTE BIN FOR INSIDE SENSOR BIN

Sensor waste bin is a neat thing: The extra-large bin allows for hygienic waste disposal- without contact! The sensor cover reacts to movement and opens automatically.