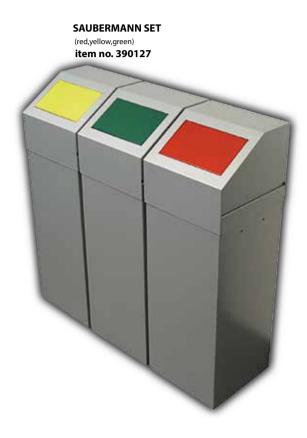

Ashtray

**Bin Ashtray**Combination

30 - 39

4 - 29

**Waste Bin** for Inside

40 - 79

**Waste Bin** for Outside

80 - 89

**Specials** 

90 - 103

**Fire Protection** 

104 - 129

**Hygiene Product** 

130 - 155

4 STANDING ASHTRAY STANDING ASHTRAY STANDING ASHTRAY