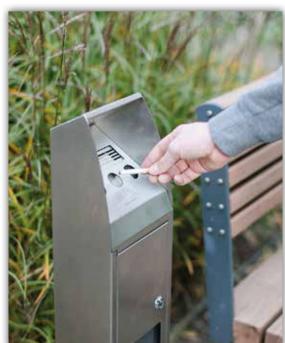

## **STANDING ASHTRAY RONDO SMOKE S**

Elegant stainless steel pedestal ashtray with push button. Galvanized, removable inner bin.

Elegant stainless steel standing ashtray with the pressure on the ball, the ashes fall directly into the inner container.

#### **Application:**

indoor and outdoor areas

offices, cafes, conference rooms, seminar rooms, smoking rooms, waiting halls, covered outdoor areas, entrance areas, office buildings, hotels, shopping centres and public facilities