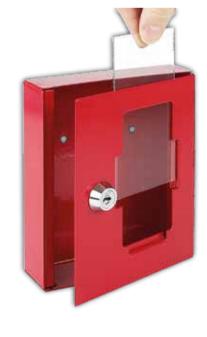

Lockable to prevent unauthorised opening.

Available in two different sizes.

#### **Application:**

indoor areas

#### **Ideal for:**

sanitary rooms, hospitals, workshops and other public institutions