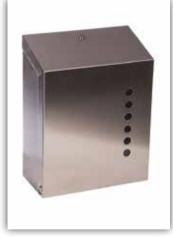

t Name          | Item No.                      |
|-----------------------|-------------------------------|
| Floor Stand           | 412005                        |
| Dispenser             | 412003,412004,412006          |
| Paper Dispenser       | 412007                        |
| Glove Dispenser       | 412008                        |
| Waste bin Fire Ex 30L | 370117 (Nickel silver colour) |

415 x 344 x 344 mm

412009

415 mm

**Hygiene Station** (incl. stand 412005 + sensor dispenser 412006 + paper dispenser 412007)

Dimensions Waste bin Fire Ex 30L

- Height

- Diamete

### **HYGIENESTATION**



### **ACCESSORIES**



**Elbow Dispenser** (Item No. 412003) **Elbow Dispenser** Lockable (Item No.412004)



**Glove Dispenser** (Item No. 412008)



**Sensor Dispenser** (Item No. 412006)



**Paper Dispenser** (Item No. 412007)



# STANDARD FIOOR STAND AND ACCESSORIES

The floor stand with optimal height can be widely used in shopping malls, schools, hotels, stations, office buildings and other public places.
Freestanding design is perfect to place near entranceways and elevators. Portable so you can move it to wherever it is needed.

High quality, durable and stable.

### **Application:**

indoor and outdoor

### **Ideal for:**

clinics, offices, workshops, factory halls, schools, shopping centres, retirement homes, public areas with high traffic



### **HYGIENE STAND SQUARE BASE**

### **Technical Information**

| Version                                                                          | Stainless steel stand                              |
|---------------------