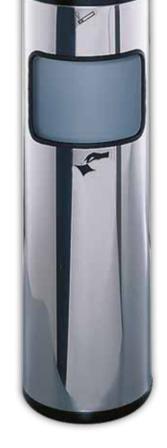

Ashtray

**Bin Ashtray**Combination

30 - 39

4 - 29

**Waste Bin** for Inside

40 - 79

**Waste Bin** for Outside

80 - 89

**Specials** 

90 - 103

**Fire Protection** 

104 - 129

**Hygiene Product** 

130 - 155

4 STANDING ASHTRAY STANDING ASHTRAY STANDING ASHTRAY