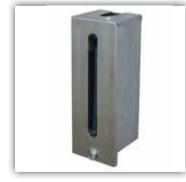

| Item No.                                           |

412017

412027 (incl. 412017 + 412015) 412003, 412004, 412006, 412028,

412015 + 412030 or 412031

#### **Description:**

Accessories

Stainless steel Stand

must be ordered separately

Hygiene stand Set, stainless steel

The hygiene stand made of stainless steel (incl. fixing material for mounting disinfectant dispenser and soap). Stainless steel stand is perfect to place near entranceways and elevators. Portable so you can move it to wherever it is needed. High quality, durable and stable.

#### **Application:**

Indoor and outdoor

### Ideal for:

clinics, offices, workshops, factory halls, schools, shopping centres, retirement homes, public areas with high traffic

### **Accessories for Floor Stand**









# Dispenser Housing

### **Technical Information**

| Version                                                                                               | Wooden Stand                                                                                             |
|-------------------------------------------------------------------------------------------------------|----------------------------------------------------------------------------------------------------------|
| Weight                                                                                                | 8,0 kg                                                                                                   |
| Dimensions Stand - Height - Width - Depth  Size Wooden Set (412011 + 412015) - Height - Width - Depth | 1