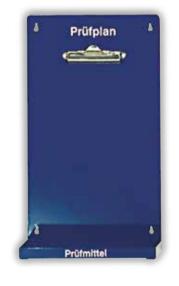

- **Product information** Waste bin made of stainless steel or powder coated sheet steel in four different colours
  - The lid is powder-coated in black colour
  - not saltwater-proof

Fire-retardant effect due to special extinguishing head construction. When a fire breaks out, the rising combustion gases accumulate under the cover. The fire is extinguished by reducing the oxygen supply.

**Delivery contents** Lid in black (except stainless steel version) Throwing hand pictogram

**Delivery options** 

Available in other sizes (p.48, 49)

#### **Technical Information**

| Version                        | FIRE EX WITH GRIPS                                                                                                                                                                                                                                                                                                    |
|--------------------------------|-----------------------------------------------------------------------------------------------------------------------------------------------------------------------------------------------------------------------------------------------------------------------------------------------------------------------|
| Weight                         | 5,4 kg                                                                                                                                                                                                                                                                                                                |
| Height<br>Diameter<br>Capacity | 340 mm<br>245 mm<br><b>60 Liter</b>                                                                                                                                                                                                                                                                                   |
| Material                       |                                                                                                                                                                                                                                                                                                                       |
| Body<br>Lid                    | Powder-coated sheet steel<br>Powder-coated sheet steel in black                                                                                                                                                                                                                                                       |
| Colour                         | Item No.                                                                                                                                                                                                                                                                                                              |
| Red                            | 370014                                                                                                                                                                                                                                                                                                                |
| Product information            | Waste bin made of powder coated sheet steel in Red colour     The lid is powder coated in black colour  Fire-retardant effect due to special extinguishing head construction. When a fire breaks out, the rising combustion gases accumulate under the cover. The fire is extinguished by reducing the oxygen supply. |
| Delivery contents              | Waste bin with grips<br>Lid in black colour<br>Throwing hand pictogram                                                                                                                                                                                                                                                |

**MONIKA DELUXE** 

#### **MONIKA ECONOMY**

#### **Technical Information** Version