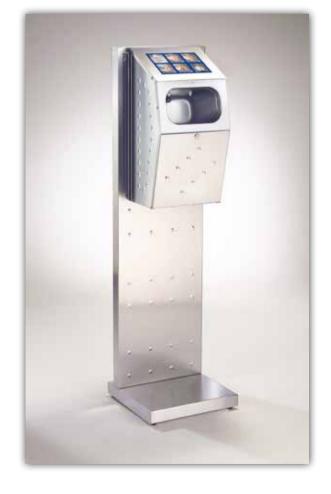

dy</li> </ul> |
| <b>Product Name</b>                                      | Item No.                                                                                                                                                                                              |
| Stand for Handy<br>Accessories: must be ordered          | 412012<br>d separately 412013                                                                                                                                                                         |
|                                                          |                                                                                                                                                                                                       |





### PROTECTIVE SNEEZE GUARD

### **Technical Information**

| Version                                                                                                          | Table partition wall                                                                                               |
|------------------------------------------------------------------------------------------------------------------|--------------------------------------------------------------------------------------------------------------------|
| Weight                                                                                                           | 3,0 kg                                                                                                             |
| Dimensions Plastic PC, angled -