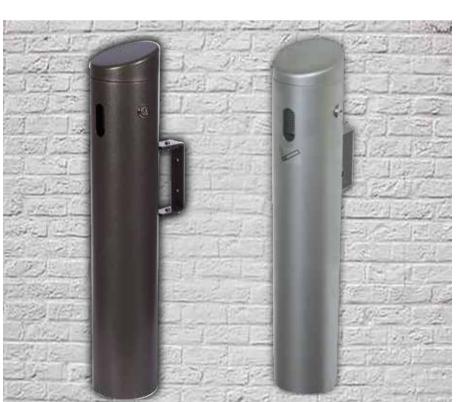

#### **Technical Information**

| Version                                         | SMOKER wall-mounted                                                                                                                                                                                                                                           |  |
|-------------------------------------------------|---------------------------------------------------------------------------------------------------------------------------------------------------------------------------------------------------------------------------------------------------------------|--|
| Weight                                          | 2,5 kg                                                                                                                                                                                                                                                        |  |
| Dimensions - Height - Diameter - Capacity       | 590 x 104 mm<br>590 mm<br>104 mm<br>1,5 Liter                                                                                                                                                                                                                 |  |
| Material                                        |                                                                                                                                                                                                                                                               |  |
| Body  Mounting Inner bin Sieve                  | Stainless steel V2A or<br>Powder-coated aluminium<br>Powder-coated aluminium<br>Galvanised                                                                                                                                                                    |  |
| Colour                                          | Item No.                                                                                                                                                                                                                                                      |  |
| Stainless steel<br>Silver<br>Black<br>Iron grey | 380171<br>380141<br>380142<br>380144                                                                                                                                                                                                                          |  |
| Product information                             | <ul> <li>Wall-mounted ashtray</li> <li>Made of stainless steel or powder-coated aluminium in three different colours</li> <li>The integrated safety sieve prevents embers and ashes from falling out. Galvanised inner container</li> <li>Lockable</li> </ul> |  |
| Delivery contents                               | Wall Ashtray<br>incl. 2 keys<br>Cigarette pictogram                                                                                                                                                                                                           |  |