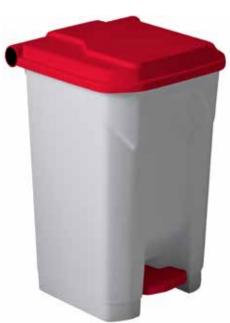

Ashtray

**Bin Ashtray**Combination

30 - 39

4 - 29

**Waste Bin** for Inside

40 - 79

**Waste Bin** for Outside

80 - 89