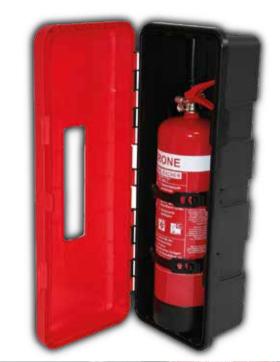

ticker with fire extinguisher sign</li> <li>Sealable</li> <li>Inspection window</li> <li>Temperature resistant from - 40 °C to + 80 °C</li> <li>TÜV Rheinland certification</li> </ul> |                                                                                  |  |
| Delivery contents                            | Fire extinguisher b                                                                                                                                                                                                                                                                                                                                                                                    | ox<br>ymbol Safety Signs Sticker                                                 |  |





### **Technical Information**

| Version                                      | Fire extinguishe                                                                                                                                                                                                                                                                                                                                                                        | r box transparent                                                                     |  |
|----------------------------------------------|-------------------------------------------------------------------------------------------------------------------------------------------------------------------------------------------------------