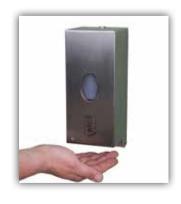

| Item No.                                           |

412017

412027 (incl. 412017 + 412015) 412003, 412004, 412006, 412028,

412015 + 412030 or 412031

#### **Description:**

Accessories

Stainless steel Stand

must be ordered separately

Hygiene stand Set, stainless steel

The hygiene stand made of stainless steel (incl. fixing material for mounting disinfectant dispenser and soap). Stainless steel stand is perfect to place near entranceways and elevators. Portable so you can move it to wherever it is needed. High quality, durable and stable.

#### **Application:**

Indoor and outdoor

### Ideal for:

clinics, offices, workshops, factory halls, schools, shopping centres, retirement homes, public areas with high traffic

### **Accessories for Floor Stand**









# Dispenser Housing

### **Technical Information**

| Version                                                                                               | Wooden Stand                                                                                             |
|-------------------------------------------------------------------------------------------------------|----------------------------------------------------------------------------------------------------------|
| Weight                                                                                                | 8,0 kg                                                                                                   |
| Dimensions Stand - Height - Width - Depth  Size Wooden Set (412011 + 412015) - Height - Width - Depth |