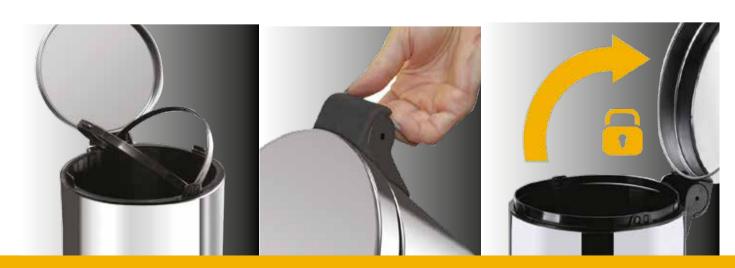

Liter 5 Liter 12 Liter 20 Liter 30 Liter Material Stainless steel V2A or powder-coated sheet steel Body Inner bin Plastic in black colour Colour Item No. 340303 Red 340319 340324 340309 White 340304 340310 340315 340320 340325 340330 Black 340326 340327 340329 340328 Stainless steel mat 340200 340210 340220 340230 340240 **Product information** • Pedal waste bin made of stainless steel or sheet steel powder coated in three different colours • Plastic inner bin in black colour • not saltwater-proof Innovative lock mechanism: When stepping on the pedal, it opens the bin and locks automatically in the vertical position **Delivery contents** Pedal waste bin

| Standa | rd Colour |          |          |
|--------|-----------|----------|----------|
|        | RAL 9011  | RAL 3001 | RAL 9003 |



#### **Technical Information**

| Version                                                                                                                                                                                                 |                                    | MC                                             | NIKA DELU                           | IXE                                 |                                     |
|---------------------------------------------------------------------------------------------------------------------------------------------------------------------------------------------------------|------------------------------------|------------------------------------------------|-------------------------------------|-----------------------------------