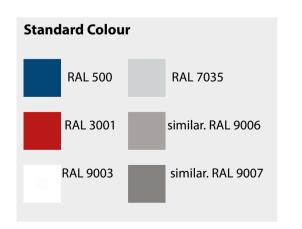

| aste bin<br>d<br>nrowing hand pict                                                                                                              | togram                                                                    |                                                                  |
| Delivery options                                                | W                                                        | d in black colour (<br>all version is avail<br>so with grips (p. 5                                                                              | able (p.50, 51)                                                           |                                                                  |



**FIRE EX - Floor model** 

Lid and Bin has the same colour









#### **FIRE EX wall fixture**





#### **Technical Information**

| Version                                                                                     | FI                                                                      | RE EX WALL FI                                                                                                                                                                                                     | XTURE                                                                                                    |                                                                    |
|---------------------------------------------------------------------------------------------|-------------------------------------------------------------------------|