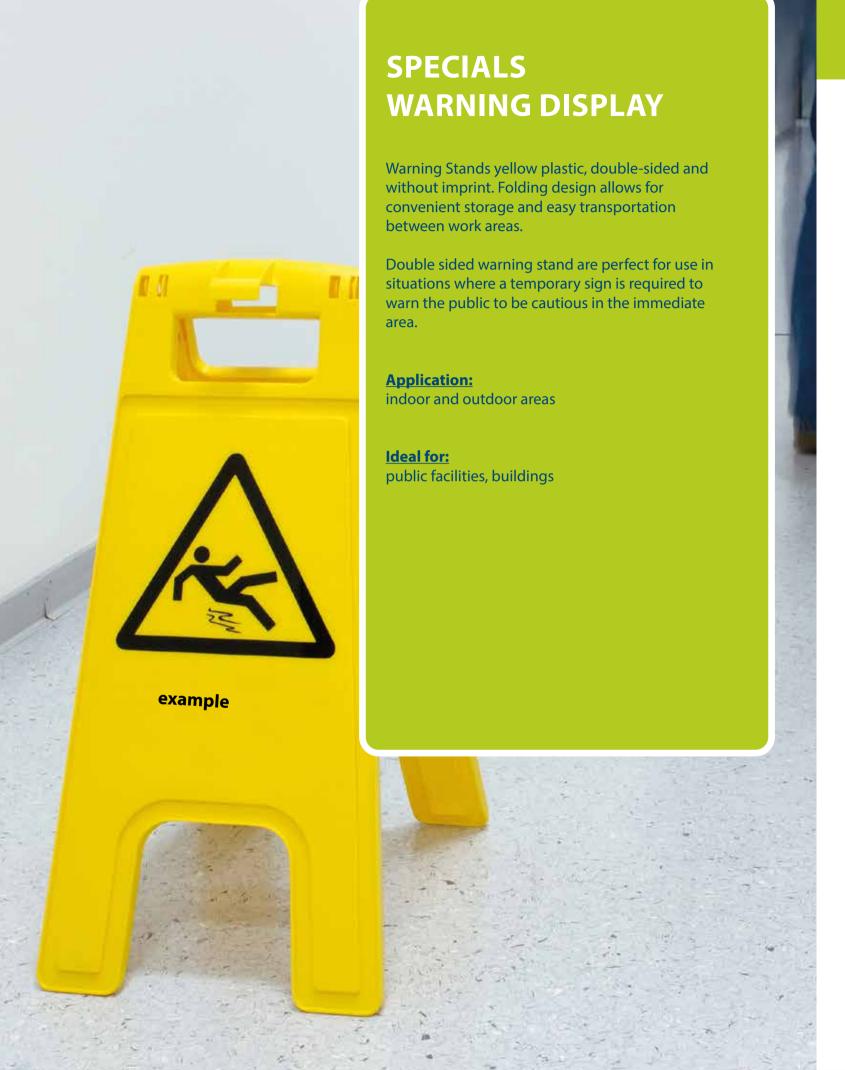

- **Product information** Waste bin made of stainless steel or powder coated sheet steel in four different colours
  - The lid is powder-coated in black colour
  - not saltwater-proof

Fire-retardant effect due to special extinguishing head construction. When a fire breaks out, the rising combustion gases accumulate under the cover. The fire is extinguished by reducing the oxygen supply.

**Delivery contents** Lid in black (except stainless steel version) Throwing hand pictogram

**Delivery options** 

Available in other sizes (p.48, 49)

#### **Technical Information**

| Version                        | FIRE EX WITH GRIPS                                                                                                                                                                                                                                                                                                    |
|--------------------------------|-----------------------------------------------------------------------------------------------------------------------------------------------------------------------------------------------------------------------------------------------------------------------------------------------------------------------|
| Weight                         | 5,4 kg                                                                                                                                                                                                                                                                                                                |
| Height<br>Diameter<br>Capacity | 340 mm<br>245 mm<br><b>60 Liter</b>                                                                                                                                                                                                                                                                                   |
| Material                       |                                                                                                                                                                                                                                                                                                                       |
| Body<br>Lid                    | Powder-coated sheet steel<br>Powder-coated sheet steel in black                                                                                                                                                                                                                                                       |
| Colour                         | Item No.                                                                                                                                                                                                                                                                                                              |
| Red                            | 370014                                                                                                                                                                                                                                                                                                                |
| Product information            | Waste bin made of powder coated sheet steel in Red colour     The lid is powder coated in black colour  Fire-retardant effect due to special extinguishing head construction. When a fire breaks out, the rising combustion gases accumulate under the cover. The fire is extinguished by reducing the oxygen supply. |
| Delivery contents              | Waste bin with grips<br>Lid in black colour<br>Throwing hand pictogram                                                                                                                                                                                                                                                |

**MONIKA DELUXE** 

#### **MONIKA ECONOMY**

#### **Technical Information** Version