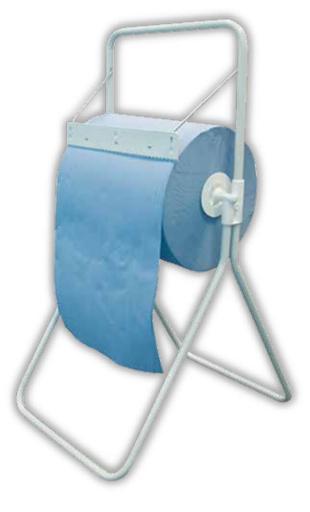

|                                                                     |        |
|------------------------|---------------------------------------------------------------------|--------|
| Body<br>Cleaning paper | Steel powder-coated in white co<br>Special paper, tear-proof, 2-ply |        |
| Colour                 | Item No.                                                            |        |
| White                  | 390028                                                              | 390029 |
|                        | able paper dispenser made of stee                                   | ıl,    |

powder-coated in white colour

Available as floor-standing or wall-mounted model
Special cleaning paper must be ordered separately (Item No. 390071)



### Item No. 390071











### **INFOMATION PANELS**

### **Technical Information**

| Version                                                              |                                                                                                                                                                                                                                              | INFOMATIO                       | ON PANELS                       |                                 |
|----------------------------------------------------------------------|----------------------------------------------------------------------------------------------------------------------------------------------------------------------------------------------------------------------------------------------|---------