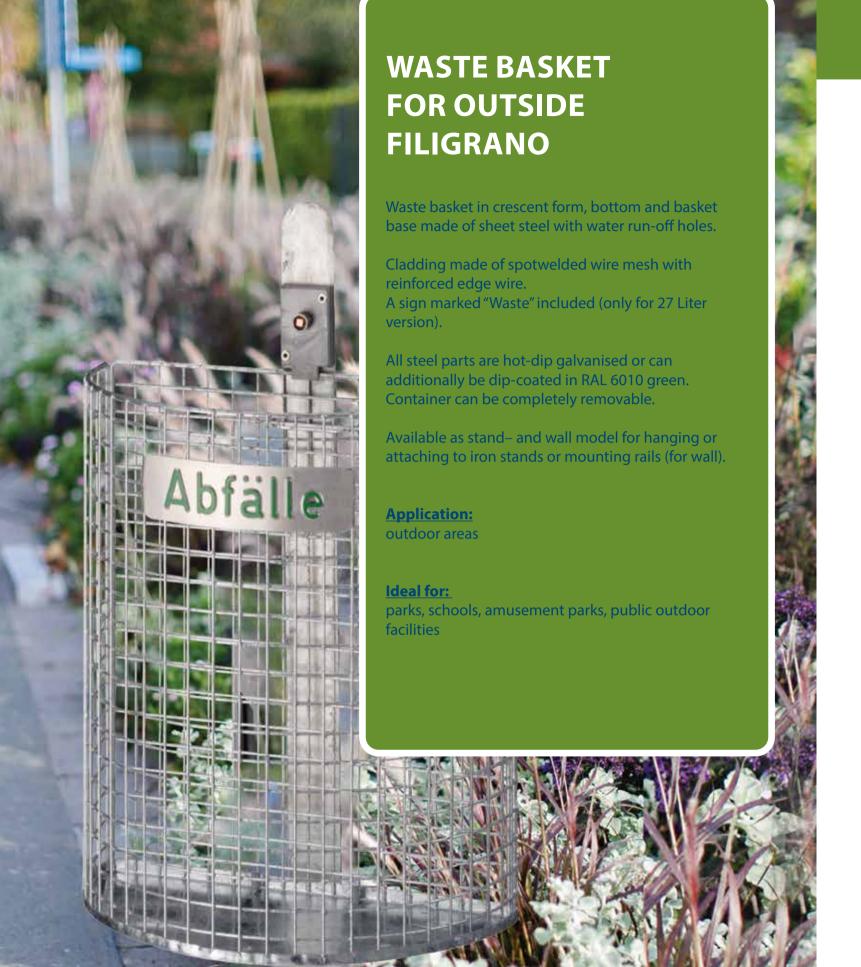

| 380010<br>38001.                                                    |
| Product information                                | Waste bin made of hot-dip gal<br>with material thickness of 1,5-     Container is removable for em<br>and lockable by triangular lock<br>For setting in the concrete     Powder-coating in RAL color | -2 mm<br>ptying<br>k                                                |
| Delivery contents                                  | Waste bin<br>Triangle key                                                                                                                                                                            |                                                                     |

















## **FILIGRANO**

| Versions                                                                                                                                                                                                                                                                                | WALL                 | WALL MODELL                                                                      |                       | MODEL                 |
|-----------------------------------------------------------------------------------------------------------------------------------------------------------------------------------------------------------------------------------------------------------------------------------------|----------------------|------------------------------