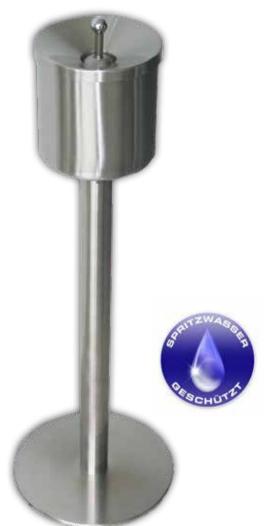

## **STANDING ASHTRAY RONDO SMOKE S**

Elegant stainless steel pedestal ashtray with push button. Galvanized, removable inner bin.

Elegant stainless steel standing ashtray with the pressure on the ball, the ashes fall directly into the inner container.

## **RONDO SMOKE S**

#### **Technical Information**

| Version                                             | RONDO SMOKE S                                                                                                                                                                                         |  |
|-----------------------------------------------------|-------------------------------------------------------------------------------------------------------------------------------------------------------------------------------------------------------|--|
| Weight                                              | 6,0 kg                                                                                                                                                                                                |  |
| Dimensions<br>- Height<br>- Diameter<br>- Capacity  | 850 x 260 mm<br>850 mm<br>260 mm<br>0,4 Liter                                                                                                                                                         |  |
| Material                                            |                                                                                                                                                                                                       |  |
| Body                                                | Stainless steel V2A                                                                                                                                                                                   |  |
| Inner bin<br>Lid                                    | Galvanised<br>Stainless steel V2A                                                                                                                                                                     |  |
| Colour                                              | Item No.                                                                                                                                                                                              |  |
| Stainless steel                                     | 350120                                                                                                                                                                                                |  |
| Product information                                 | <ul> <li>Elegant stainless steel floor standing ashtray with push button</li> <li>galvanized removable inner bin</li> <li>Smoke prevention, thus keeping the air clean</li> <li>waterproof</li> </ul> |  |
| Delivery contents                                   | Lid<br>Standind Ashtray                                                                                                                                                                               |  |
| <b>Delivery options</b> can be reordered separately | Galvanised Inner bin<br>Item No. 350121                                                                                                                                                               |  |
|                                                     | Lid for RONDO SMOKE S                                                                                                                                                                                 |  |