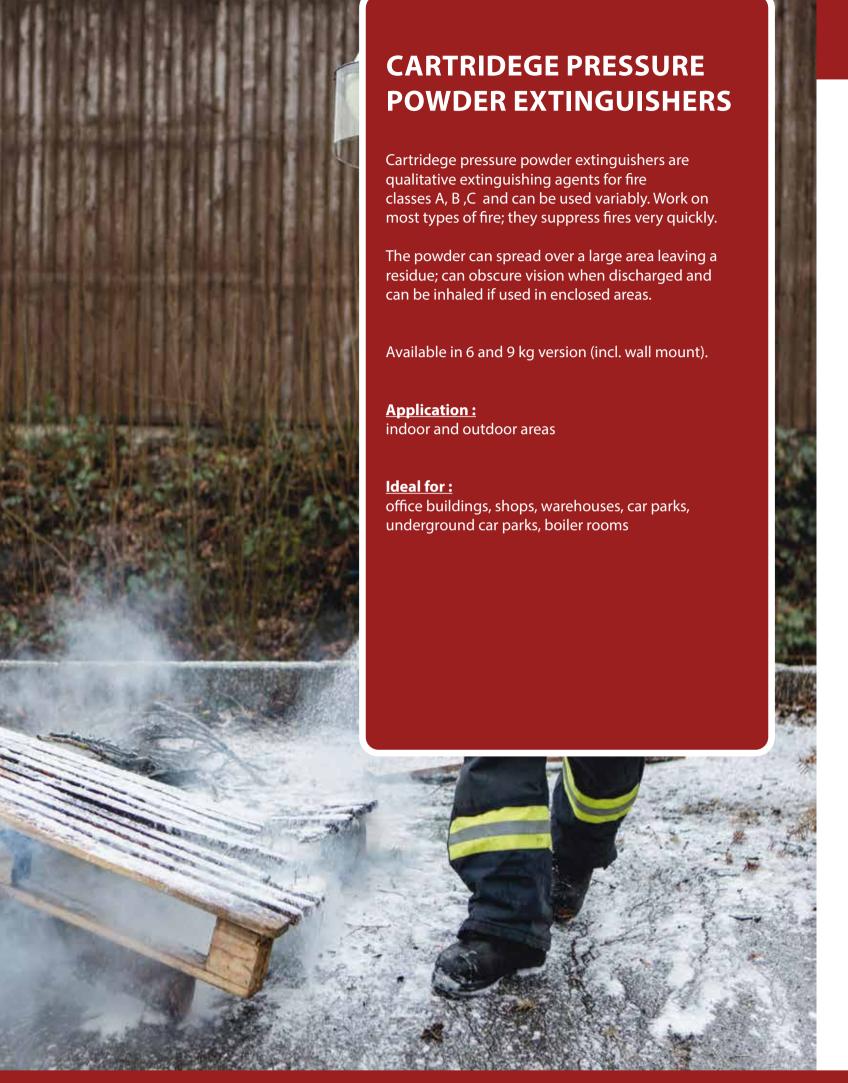

Lockable to prevent unauthorised opening.

Available in two different sizes.

#### **Application:**

indoor areas

#### **Ideal for:**

sanitary rooms, hospitals, workshops and other public institutions

#### **HYGIENO**

#### **Technical Information**

| Version                                      | HYG                                                                                                                                                                              | IENO                                                                                                                                              |     |
|----------------------------------------------|----------------------------------------------------------------------------------------------------------------------------------------------------------------------------------|---------------------------------------------------------------------------------------------------------------------------------------------------|-----|
| Weight                                       | 3,0 kg                                                                                                                                                                           | 5,0 kg                                                                                                                                            |     |
| - Height<br>- Width<br>- Depth<br>- Capacity | 500 mm<br>300 mm<br>205 mm<br><b>16 Liter</b>                                                                                                                                    | 590 mm<br>350 mm<br>305 mm<br><b>30 Liter</b>                                                                                                     |     |
| Material                                     |                                                                                                                                                                                  |                                                                                                                                                   |     |
| Body<br>Inner bin<br>Pedal                   | Stainless steel V<br>Galvanised<br>Stainless steel                                                                                                                               | 2A                                                                                                                                                |     |
| Colour                                       | Item No.                                                                                                                                                                         |                                                                                                                                                   |     |
| Stainless steel                              | 340337                                                                                                                                                                           | 340338                                                                                                                                            |     |
| Product information                          | <ul> <li>made of stainless ste<br/>surface and galvaniz</li> <li>With anti-smell-flap<br/>by stepping on the lo<br/>the hands remain fre</li> <li>Lockable to prevent</li> </ul> | - the upper opening is opened<br>ower part of the container so the<br>e<br>unauthorised opening<br>4 screws), saves space and allo<br>environment | nat |
|                                              |                                                                                                                                                                                  |                                                                                                                                                   |     |

62

#### **SARAH**

#### **Technical Information**

| Version                                   | SARAH                                                                                                                                                                                                                                                                                                      |                                                     |  |
|-------------------------------------------|------------------------------------------------------------------------------------------------------------------------------------------------------------------------------------------------------------------------------------------------------------------------------------------------------------|-----------------------------------------------------|--|
| Weight                                    | 3,5 kg                                                                                                                                                                                                                                                                                                     | 4,0 kg                                              |  |
| Dimensions - Height - Diameter - Capacity | 400 x 240 mm<br>400 mm<br>240 mm<br><b>15 Liter</b>                                                                                                                                                                                                                                                        | 480 x 240 mm<br>480 mm<br>240 mm<br><b>21 Liter</b> |  |
| Material                                  |                                                                                                                                                                                                                                                                                                            |                                                     |  |
| Body<br>Bottom                            | Perforated steel sheet powder coated<br>Heat-resistant plastic in black colour                                                                                                                                                                                                                             |                                                     |  |
| Colour                                    | Item No.                                                                                                                                                                                                                                                                                                   |                                                     |  |
| Black<br>White<br>Red<br>Grey             | 390088<br>390089<br>390090<br>390091                                                                                                                                                                                                                                                                       | 390079<br>390081<br>390082<br>390083                |  |
| Product information                       | <ul> <li>Paper basket</li> <li>made of perforated steel sheet powder coated in four different colors</li> <li>Bottom made of heat-resistant plast</li> <li>In the 21-liter containers has plastic trays, so that the container can be used as an umbrella stand</li> <li>Available in two sizes</li> </ul> |                                                     |  |
| Delivery contents                         | Paper basket Plastic tray in black colour for umbrella (only for the 21-liter version)                                                                                                                                                                                                                     |                                                     |  |