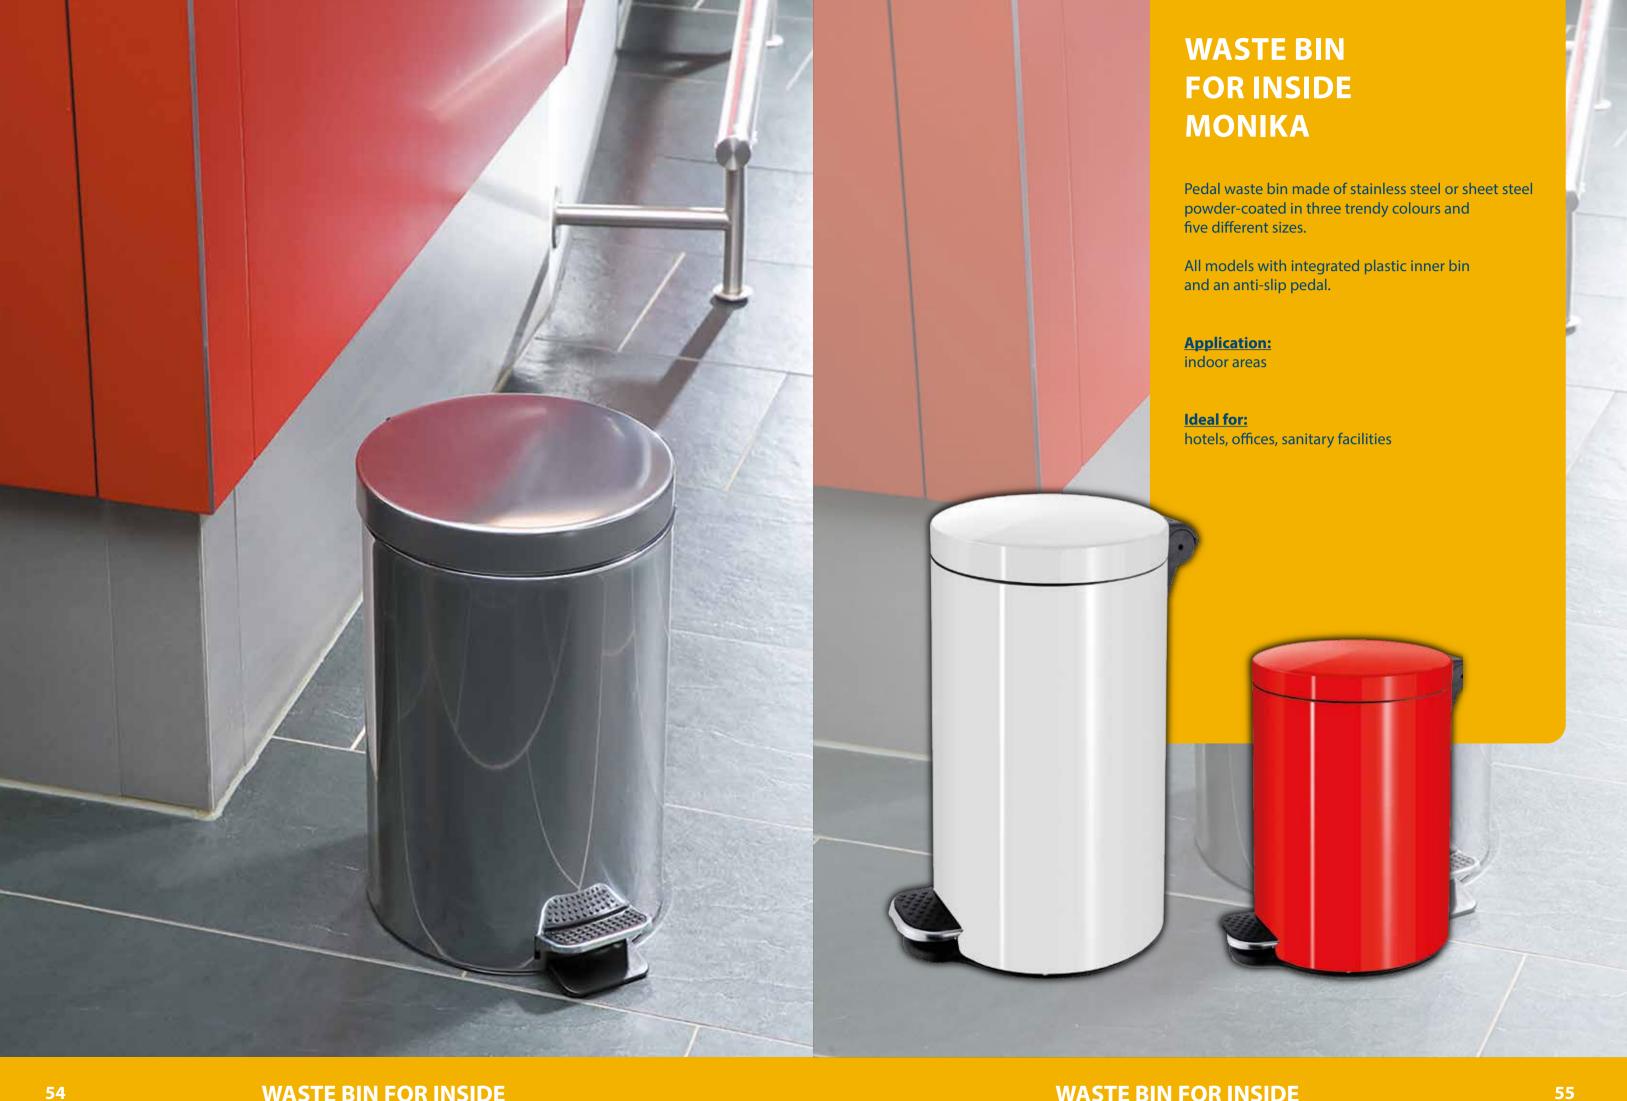

|
| Product information            | Waste bin made of powder coated sheet steel in Red colour     The lid is powder coated in black colour  Fire-retardant effect due to special extinguishing head construction. When a fire breaks out, the rising combustion gases accumulate under the cover. The fire is extinguished by reducing the oxygen supply. |
| Delivery contents              | Waste bin with grips<br>Lid in black colour<br>Throwing hand pictogram                                                                                                                                                                                                                                                |













**MONIKA DELUXE** 

#### **MONIKA ECONOMY**

#### **Technical Information** Version

#### **MONIKA ECONOMY** Weight 0,92 kg Height 260 mm 650 mm 300 mm Diameter 170 mm 210 mm 250 mm 300 mm Capacity 3 Liter 5 Liter 12 Liter 20 Liter 30 Liter Material Stainless steel V2A or powder-coated sheet steel Body Inner bin Plastic in black colour Colour Item No. 340303 Red 340319 340324 340309 White 340304 340310 340315 340320 340325 340330 Black 340326 340327 340329 340328 Stainless steel mat 340200 340210 340220 340230 340240 **Product information** • Pedal waste bin made of stainless steel or sheet steel powder coated in three different colours • Plastic inner bin in black colour • not saltwater-proof Innovative lock mechanism: When stepping on the pedal, it opens the bin and locks automatical