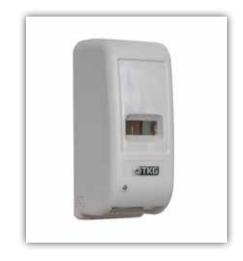

------------------------------------------------------------------------------------------------|----------------------------------------------|-----|
| weight                                                                                                   | 2,0 kg                                       |     |
| Dimensions - Depth - Width - Length                                                                      | 80 x 80 x 190 mm<br>190 mm<br>80 mm<br>80 mm |     |
| Product Name                                                                                             | Item No.                                     |     |
| Sensor Dispender Trixi spray for liquid disinfectant<br>Sensor Dispender Trixi pump for gel disinfectant | 4120-<br>4120-                               | . • |



Item no. 412040/412041

### **Technical Information**

| Version                                                                                                                               | Dispenser TRIXI Set                           | with floor stand |
|---------------------------------------------------------------------------------------------------------------------------------------|-----------------------------------------------|------------------|
| Weight                                                                                                                                | 7,0 kg                                        |                  |
| Dimensions - Depth - Width - Length