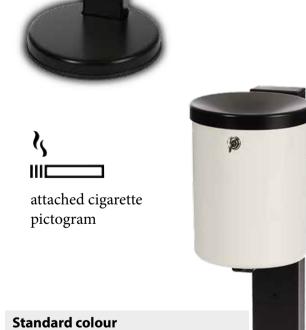

#### WALL MODEL RONDO SMOKE W (P. 25)

10

#### **Technical Information**

| Version                                         | SMOKER wall-mounted                                                                                                                                                                                                                                           |  |
|-------------------------------------------------|---------------------------------------------------------------------------------------------------------------------------------------------------------------------------------------------------------------------------------------------------------------|--|
| Weight                                          | 2,5 kg                                                                                                                                                                                                                                                        |  |
| Dimensions - Height - Diameter - Capacity       | 590 x 104 mm<br>590 mm<br>104 mm<br>1,5 Liter                                                                                                                                                                                                                 |  |
| Material                                        |                                                                                                                                                                                                                                                               |  |
| Body  Mounting Inner bin Sieve                  | Stainless steel V2A or<br>Powder-coated aluminium<br>Powder-coated aluminium<br>Galvanised                                                                                                                                                                    |  |
| Colour                                          | Item No.                                                                                                                                                                                                                                                      |  |
| Stainless steel<br>Silver<br>Black<br>Iron grey | 380171<br>380141<br>380142<br>380144                                                                                                                                                                                                                          |  |
| Product information                             | <ul> <li>Wall-mounted ashtray</li> <li>Made of stainless steel or powder-coated aluminium in three different colours</li> <li>The integrated safety sieve prevents embers and ashes from falling out. Galvanised inner container</li> <li>Lockable</li> </ul> |  |
| Delivery contents                               | Wall Ashtray<br>incl. 2 keys<br>Cigarette pictogram                                                                                                                                                                                                           |  |