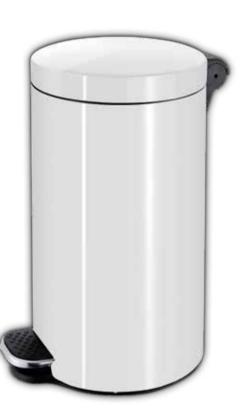

| White                          | 340331                                                                                                  | 340332                                                                                                                                | 340333                                                                               |
| Product information            | parts destroy ha<br>P. aeruginosa, S.<br>and others. It rer<br>offers lasting and<br>• With anti-smell- | lient is added to<br>rmful microorg<br>aureus, B. cere<br>nains active for<br>timicrobial prot<br>flap – the uppe<br>the lower part c | o the paint and plass<br>anisms: e. coli,<br>us, aspergillus niges<br>many years and |

Pedal waste bin

**Delivery contents** 



## **MONIKA ANTISEPTIC**





Standard Colour

RAL 9003



## WASTE BIN FOR INSIDE HYGIENO

Rectangular hygiene waste bin for wall mounting made of stainless steel with fingerprint proof surface and galvanized inner bin.

With anti-smell-flap – the upper opening is opened by stepping on the lower part of the container so that the hands remain free.

Lockable to prevent unauthorised opening.

Available in two different sizes.

#### **Application:**

indoor areas

#### **Ideal for:**

sanitary rooms, hospitals, workshops and other public institutions

#### **HYGIENO**

#### **Technical Information**

| Version                                      | HYG