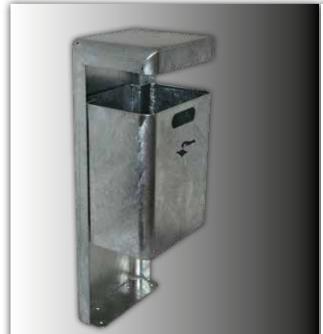

| cl. Ashtray insert                                                   |                                                   |  |  |
|                                      | Triangle key                                                                                                                                                                                                                                                                                                                   |                                                                      |                                                   |  |  |

**Technical Information** 





82



Wall mounting model







**WASTE BIN FOR OUTSIDE WASTE BIN FOR OUTSIDE** 83



Sturdy outdoor waste bin made of sheet steel with a material thickness of 1,5–2 mm. The container is removable for emptying and lockable by triangular

Model for setting in concrete. Available in two different sizes.

Powder coating in RAL colours is also possible.

### **Application:**

outdoor areas

### **Ideal for:**

parks, schools, amusement parks, public outdoor facilities





### **CAMPINA Technical Information**

| Version                                            | CAMPINA                                                                                                                                                                                              |