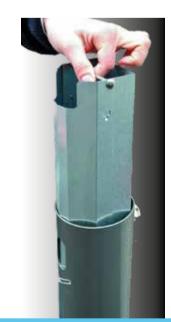

#### **Technical Information**

|                                                                             | DIABOLO                                                                                                                                                                                                   |                                                                                                                                                                                                                                                                                                                                                                                                                                                                                                                                                                                                                                                                                                                                                                                                                                                                                                                                                                                                                                                                                                                                                                                                                                                                                                                                                                                                                                                                                                                                                                                                                                                                                                                                                                                                                                                                                                                                                                                                                                                                                                                               |
|-----------------------------------------------------------------------------|-----------------------------------------------------------------------------------------------------------------------------------------------------------------------------------------------------------|-------------------------------------------------------------------------------------------------------------------------------------------------------------------------------------------------------------------------------------------------------------------------------------------------------------------------------------------------------------------------------------------------------------------------------------------------------------------------------------------------------------------------------------------------------------------------------------------------------------------------------------------------------------------------------------------------------------------------------------------------------------------------------------------------------------------------------------------------------------------------------------------------------------------------------------------------------------------------------------------------------------------------------------------------------------------------------------------------------------------------------------------------------------------------------------------------------------------------------------------------------------------------------------------------------------------------------------------------------------------------------------------------------------------------------------------------------------------------------------------------------------------------------------------------------------------------------------------------------------------------------------------------------------------------------------------------------------------------------------------------------------------------------------------------------------------------------------------------------------------------------------------------------------------------------------------------------------------------------------------------------------------------------------------------------------------------------------------------------------------------------|
|                                                                             | 5,5 kg                                                                                                                                                                                                    |                                                                                                                                                                                                                                                                                                                                                                                                                                                                                                                                                                                                                                                                                                                                                                                                                                                                                                                                                                                                                                                                                                                                                                                                                                                                                                                                                                                                                                                                                                                                                                                                                                                                                                                                                                                                                                                                                                                                                                                                                                                                                                                               |
|                                                                             | 770 x 405 mm<br>770 mm<br>405 mm<br>285 x 167 mm<br>410 mm<br>350 mm                                                                                                                                      |                                                                                                                                                                                                                                                                                                                                                                                                                                                                                                                                                                                                                                                                                                                                                                                                                                                                                                                                                                                                                                                                                                                                                                                                                                                                                                                                                                                                                                                                                                                                                                                                                                                                                                                                                                                                                                                                                                                                                                                                                                                                                                                               |
|                                                                             |                                                                                                                                                                                                           |                                                                                                                                                                                                                                                                                                                                                                                                                                                                                                                                                                                                                                                                                                                                                                                                                                                                                                                                                                                                                                                                                                                                                                                                                                                                                                                                                                                                                                                                                                                                                                                                                                                                                                                                                                                                                                                                                                                                                                                                                                                                                                                               |
|                                                                             | protective profile                                                                                                                                                                                        | et steel<br>et steel<br>oating and all-round                                                                                                                                                                                                                                                                                                                                                                                                                                                                                                                                                                                                                                                                                                                                                                                                                                                                                                                                                                                                                                                                                                                                                                                                                                                                                                                                                                                                                                                                                                                                                                                                                                                                                                                                                                                                                                                                                                                                                                                                                                                                                  |
|                                                                             |                                                                                                                                                                                                           | eet                                                                                                                                                                                                                                                                                                                                                                                                                                                                                                                                                                                                                                                                                                                                                                                                                                                                                                                                                                                                                                                                                                                                                                                                                                                                                                                                                                                                                                                                                                                                                                                                                                                                                                                                                                                                                                                                                                                                                                                                                                                                                                                           |
|                                                                             | 350016<br>350010<br>350015<br>350037<br>350038                                                                                                                                                            |                                                                                                                                                                                                                                                                                                                                                                                                                                                                                                                                                                                                                                                                                                                                                                                                                                                                                                                                                                                                                                                                                                                                                                                                                                                                                                                                                                                                                                                                                                                                                                                                                                                                                                                                                                                                                                                                                                                                                                                                                                                                                                                               |
| or sheet steel Solidly construplaced on top The fill sieve mas a protective | power coated in four acted basin made of a and filled with sand ade of metal and coate profile around the e                                                                                               | different colours<br>aluminium is to be<br>ated with plastic and<br>edge. Elastic black                                                                                                                                                                                                                                                                                                                                                                                                                                                                                                                                                                                                                                                                                                                                                                                                                                                                                                                                                                                                                                                                                                                                                                                                                                                                                                                                                                                                                                                                                                                                                                                                                                                                                                                                                                                                                                                                                                                                                                                                                                       |
| Insert tray + Si                                                            | eve                                                                                                                                                                                                       |                                                                                                                                                                                                                                                                                                                                                                                                                                                                                                                                                                                                                                                                                                                                                                                                                                                                                                                                                                                                                                                                                                                                                                                                                                                                                                                                                                                                                                                                                                                                                                                                                                                                                                                                                                                                                                                                                                                                                                                                                                                                                                                               |
|                                                                             |                                                                                                                                                                                                           | (Item No. 350118)<br>(Item No. 900013)<br>(Item No. 360030)<br>(Item No. 360031)<br>(Item No. 360037)<br>(Item No. 360038)                                                                                                                                                                                                                                                                                                                                                                                                                                                                                                                                                                                                                                                                                                                                                                                                                                                                                                                                                                                                                                                                                                                                                                                                                                                                                                                                                                                                                                                                                                                                                                                                                                                                                                                                                                                                                                                                                                                                                                                                    |
|                                                                             | Standing ashtr or sheet steel Solidly construplaced on top a The fill sieve m has a protective edge profile ab Standing ashtra Insert tray + Sie Cigarette picto Rain Cover Round base for Quartz sand Na | 5,5 kg  770 x 405 mm 770 mm 405 mm 285 x 167 mm 410 mm 350 mm  Stainless steel V2A powder-coated she aluminium Metal with plastic coprotective profile galvanized steel she should be powder-coated she should be powder-coated she |

#### Technical Information

| Version                                                                               | DIABOLO LIC                                                                                                                                                                                                                                                                                                                     | SHT                                                                                                                                                       |
|---------------------------------------------------------------------------------------|---------------------------------------------------------------------------------------------------------------------------------------------------------------------------------------------------------------------------------------------------------------------------------------------------------------------------------|-----------------------------------------------------------------------------------------------------------------------------------------------------------|
| Weight                                                                                | 4,5 kg                                                                                                                                                                                                                                                                                                                          |                                                                                                                                                           |
| Dimensions - Height - Diameter Rain cover dimensions - Daimeter - Base plate diameter | 710 x 400 mm<br>710 mm<br>400 mm<br>285 x 167 mm<br>410 mm<br>350 mm                                                                                                                                                                                                                                                            |                                                                                                                                                           |
| Material                                                                              |                                                                                                                                                                                                                                                                                                                                 |                                                                                                                                                           |
| Body Rain cover Insert tray for sand filling                                          | Stainless steel V2A or<br>Powder-coated sheet steel<br>Powder-coated sheet steel<br>Aluminium                                                                                                                                                                                                                                   | ad all varied avakantics ava£la                                                                                                                           |
| Sieve<br>Base plate                                                                   | Metal with plastic coating and all-round protective profile galvanized steel sheet                                                                                                                                                                                                                                              |                                                                                                                                                           |
| Colour                                                                                | Item No.                                                                                                                                                                                                                                                                                                                        |                                                                                                                                                           |
| Stainless steel<br>Red<br>Blue<br>Nickel silver<br>Graphite                           | 351016<br>351010<br>351015<br>351037<br>351038                                                                                                                                                                                                                                                                                  |                                                                                                                                                           |
|                                                                                       | Standing ashtray made of stain or sheet steel power coated in Solidly constructed basin made placed on top and filled with sa The fill sieve made of metal and has a protective profile around edge profile above and below profile above and below profile above and below promal edge protection and restability requirements | four different colours of aluminium is to be and I coated with plastic and the edge. Elastic black protect the ashtray and base tweight construction with |
| Delivery contens                                                                      | Standing ashtray (disassemble<br>Insert tray + Sieve<br>Cigarette pictogram                                                                                                                                                                                                                                                     | d)                                                                                                                                                        |
| Oelivery options must be ordered separately                                           | Rain cover Round base for floor mounting Quartz sand Nature 25 kg 2 kg Quartz sand black 25 kg 2 kg                                                                                                                                                                                                                             | (Item No. 350118)<br>(Item No. 900013)<br>(Item No. 360030)<br>(Item No. 360031)<br>(Item No. 360037)<br>(Item No. 360038)                                |