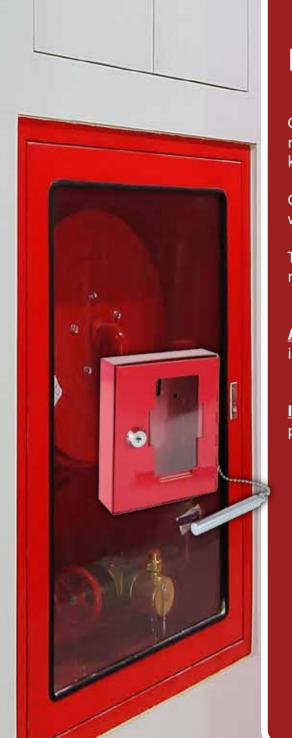

57<br>510159<br>510161                                                                                                                                                          | 510158<br>510160<br>510162       |
| Product information                                             | <ul> <li>Fire hose Signs</li> <li>Available in two sizes photoluminescent</li> <li>Available in plastic PVC, in aluminium or as self-adhesive foil</li> <li>Photoluminescent</li> </ul> |                                  |
| Delivery contents                                               | Fire hose symbol                                                                                                                                                                        |                                  |

F002





## **EMERGENCY KEY BOX**

Construction made of sheet steel powder-coated in red RAL 3001. With a key hook for the emergency key and a hammer to break the glass.

Glass pane is exchangeable, security cylinder lock with 2 keys.

Two holes for stable wall mounting, incl. mounting material.

## **Application:** indoor areas

### **Ideal for:**

public buildings, administrations



### **EMERGENCY KEY BOX**

### **Technical Information**

| Version                                | EMERGENCY KEY BOX