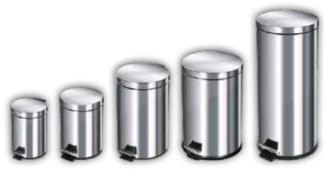

information  • Pedal waste bin made of stainless steel or sheet steel powder coated in white colour  • Plastic inner bin in black colour  • Available in five dimensions  • not saltwater-proof |                                    |                                                |                                     |                                     |                                     |
| Delivery contents                                                                                                                                                                                       | Pe                                 | dal waste bin                                  | i                                   |                                     |                                     |









**Standard Colour** 

RAL 9003





#### **Technical Information**

| Version                        | M                                                                                                       | ONIKA ANTIS                                                                                                                           | EPTIC                                                                                |
|--------------------------------|---------------------------------------------------------------------------------------------------------|---------------------------------------------------------------------------------------------------------------------------------------|------------------------------------------------------------------------------------