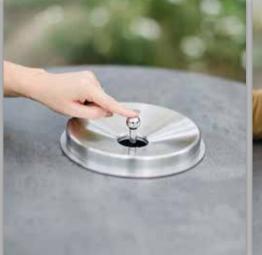

## **STANDING ASHTRAY RONDO SMOKE S**

Elegant stainless steel pedestal ashtray with push button. Galvanized, removable inner bin.

Elegant stainless steel standing ashtray with the pressure on the ball, the ashes fall directly into the inner container.