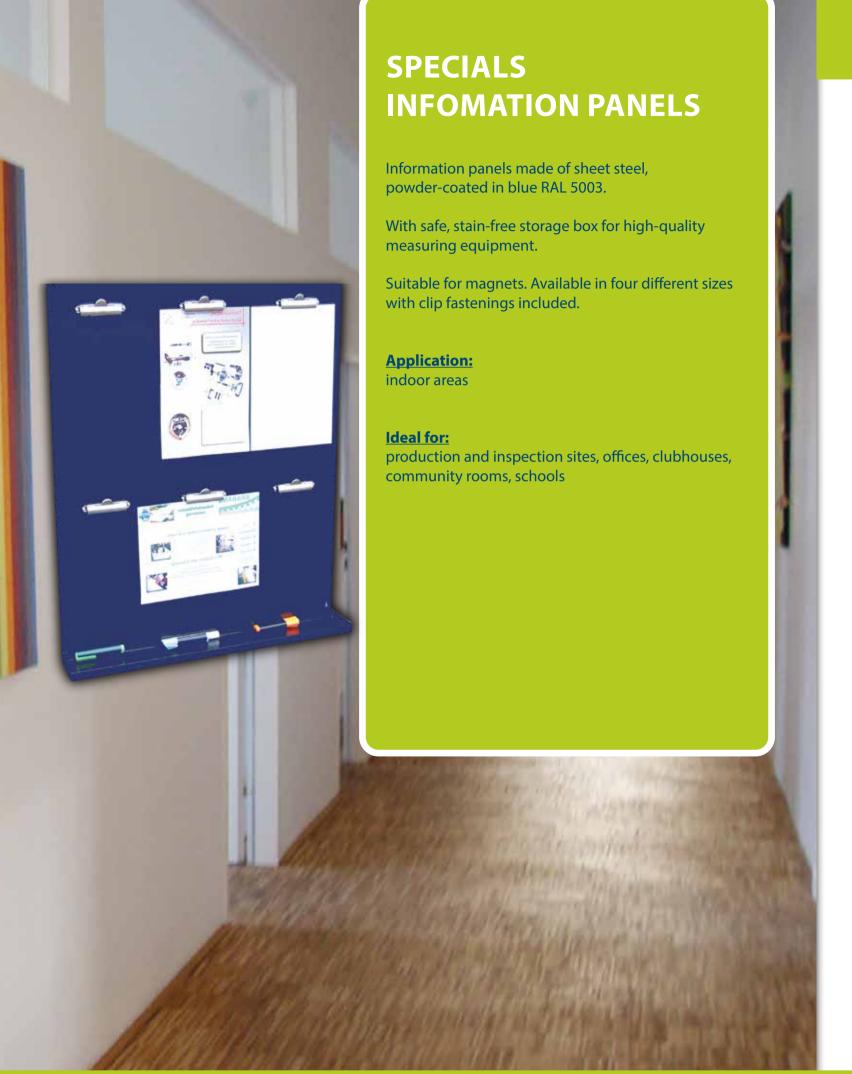

- **Product information** Waste bin made of stainless steel or powder coated sheet steel in four different colours
  - The lid is powder-coated in black colour
  - not saltwater-proof

Fire-retardant effect due to special extinguishing head construction. When a fire breaks out, the rising combustion gases accumulate under the cover. The fire is extinguished by reducing the oxygen supply.

**Delivery contents** Lid in black (except stainless steel version) Throwing hand pictogram

**Delivery options** 

Available in other sizes (p.48, 49)

#### **Technical Information**

| Version                        | FIRE EX WITH GRIPS                                                                                                                                                                                                                                                                                                    |
|--------------------------------|-----------------------------------------------------------------------------------------------------------------------------------------------------------------------------------------------------------------------------------------------------------------------------------------------------------------------|
| Weight                         | 5,4 kg                                                                                                                                                                                                                                                                                                                |
| Height<br>Diameter<br>Capacity | 340 mm<br>245 mm<br><b>60 Liter</b>                                                                                                                                                                                                                                                                                   |
| Material                       |                                                                                                                                                                                                                                                                                                                       |
| Body<br>Lid                    | Powder-coated sheet steel<br>Powder-coated sheet steel in black                                                                                                                                                                                                                                                       |
| Colour                         | Item No.                                                                                                                                                                                                                                                                                                              |
| Red                            | 370014                                                                                                                                                                                                                                                                                                                |
| Product information            | Waste bin made of powder coated sheet steel in Red colour     The lid is powder coated in black colour  Fire-retardant effect due to special extinguishing head construction. When a fire breaks out, the rising combustion gases accumulate under the cover. The fire is extinguished by reducing the oxygen supply. |
| Delivery contents              | Waste bin with grips<br>Lid in black colour<br>Throwing hand pictogram                                                                                                                                                                                                                                                |

**MONIKA DELUXE** 

#### **MONIKA ECONOMY**

#### **Technical Information** Version