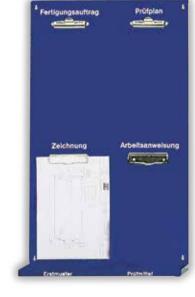

- **Product information** Waste bin made of stainless steel or powder coated sheet steel in four different colours
  - The lid is powder-coated in black colour
  - not saltwater-proof

Fire-retardant effect due to special extinguishing head construction. When a fire breaks out, the rising combustion gases accumulate under the cover. The fire is extinguished by reducing the oxygen supply.

**Delivery contents** Lid in black (except stainless steel version) Throwing hand pictogram

**Delivery options** 

Available in other sizes (p.48, 49)

#### **Technical Information**

| Version                        | FIRE EX WITH GRIPS                                                                                                                                                                                                                                                                                                    |
|--------------------------------|-----------------------------------------------------------------------------------------------------------------------------------------------------------------------------------------------------------------------------------------------------------------------------------------------------------------------|
| Weight                         | 5,4 kg                                                                                                                                                                                                                                                                                                                |
| Height<br>Diameter<br>Capacity | 340 mm<br>245 mm<br><b>60 Liter</b>                                                                                                                                                                                                                                                                                   |
| Material                       |                                                                                                                                                                                                                                                                                                                       |
| Body<br>Lid                    | Powder-coated sheet steel<br>Powder-coated sheet steel in black                                                                                                                                                                                                                                                       |
| Colour                         | Item No.                                                                                                                                                                                                                                                                                                              |
| Red                            | 370014                                                                                                                                                                                                                                                                                                                |
| Product information            | Waste bin made of powder coated sheet steel in Red colour     The lid is powder coated in black colour  Fire-retardant effect due to special extinguishing head construction. When a fire breaks out, the rising combustion gases accumulate under the cover. The fire is extinguished by reducing the oxygen supply. |
| Delivery contents              | Waste bin with grips<br>Lid in black colour<br>Throwing hand pictogram                                                                                                                                                                                                                                                |

**MONIKA DELUXE** 

#### **MONIKA ECONOMY**

#### **Technical Information** Version