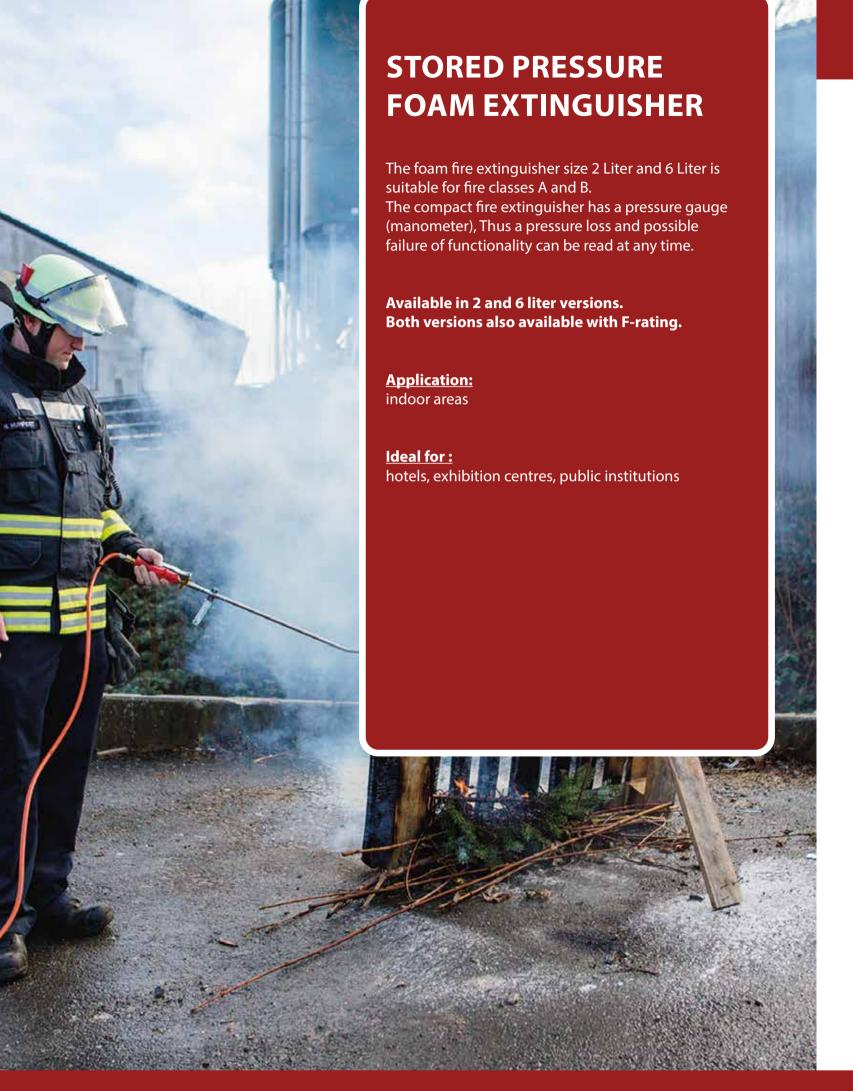

Lockable to prevent unauthorised opening.

Available in two different sizes.

#### **Application:**

indoor areas

#### **Ideal for:**

sanitary rooms, hospitals, workshops and other public institutions

#### **HYGIENO**

#### **Technical Information**

| Version                                      | HYG                                                                                                                                                                              | IENO                                                                                                                                              |     |
|----------------------------------------------|----------------------------------------------------------------------------------------------------------------------------------------------------------------------------------|---------------------------------------------------------------------------------------------------------------------------------------------------|-----|
| Weight                                       | 3,0 kg                                                                                                                                                                           | 5,0 kg                                                                                                                                            |     |
| - Height<br>- Width<br>- Depth<br>- Capacity | 500 mm<br>300 mm<br>205 mm<br><b>16 Liter</b>                                                                                                                                    | 590 mm<br>350 mm<br>305 mm<br><b>30 Liter</b>                                                                                                     |     |
| Material                                     |                                                                                                                                                                                  |                                                                                                                                                   |     |
| Body<br>Inner bin<br>Pedal                   | Stainless steel V<br>Galvanised<br>Stainless steel                                                                                                                               | 2A                                                                                                                                                |     |
| Colour                                       | Item No.                                                                                                                                                                         |                                                                                                                                                   |     |
| Stainless steel                              | 340337                                                                                                                                                                           | 340338                                                                                                                                            |     |
| Product information                          | <ul> <li>made of stainless ste<br/>surface and galvaniz</li> <li>With anti-smell-flap<br/>by stepping on the lo<br/>the hands remain fre</li> <li>Lockable to prevent</li> </ul> | - the upper opening is opened<br>ower part of the container so the<br>e<br>unauthorised opening<br>4 screws), saves space and allo<br>environment | nat |
|                                              |                                                                                                                                                                                  |                                                                                                                                                   |     |

62