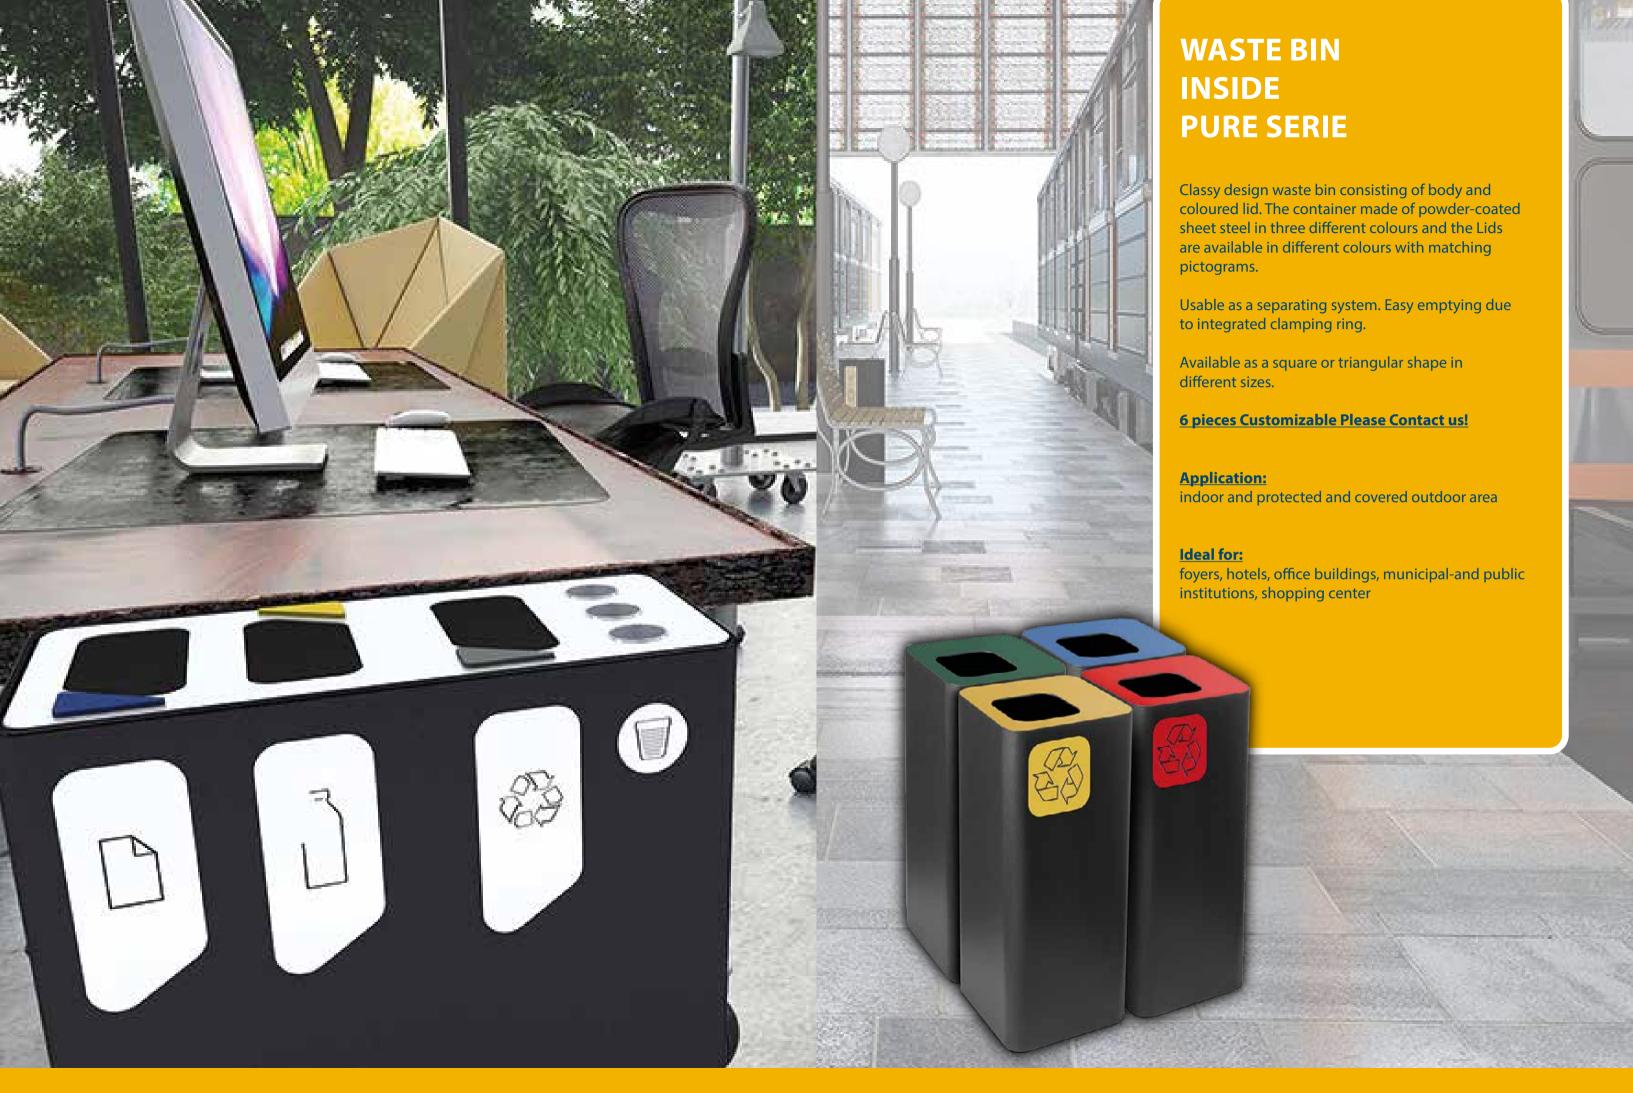

Ashtray

**Bin Ashtray**Combination

30 - 39

4 - 29

**Waste Bin** for Inside

40 - 79

**Waste Bin** for Outside

80 - 89

**Specials** 

90 - 103

**Fire Protection** 

104 - 129

**Hygiene Product** 

130 - 155

4 STANDING ASHTRAY STANDING ASHTRAY STANDING ASHTRAY