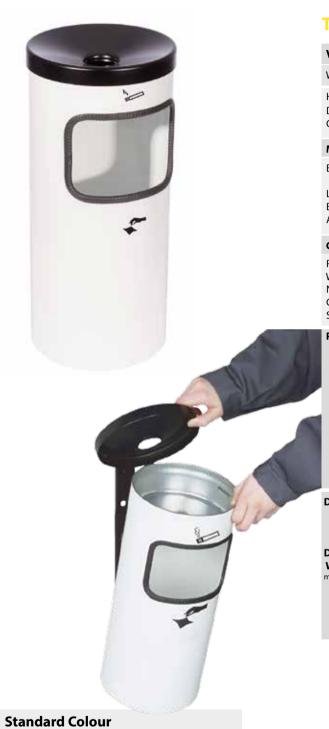

## Standard colour similar. RAL 9006 RAL 5003 similar. RAL 9007 RAL 3001

#### **Technical Information**

|                                                                             | DIABOLO                                                                                                                                                                                                   |                                                                                                                                                                                                                                                                                                                                                                                                                                                                                                                                                                                                                                                                                                                                                                                                                                                                                                                                                                                                                                                                                                                                                                                                                                                                                                                                                                                                                                                                                                                                                                                                                                                                                                                                                                                                                                                                                                                                                                                                                                                                                                                               |
|-----------------------------------------------------------------------------|-----------------------------------------------------------------------------------------------------------------------------------------------------------------------------------------------------------|-------------------------------------------------------------------------------------------------------------------------------------------------------------------------------------------------------------------------------------------------------------------------------------------------------------------------------------------------------------------------------------------------------------------------------------------------------------------------------------------------------------------------------------------------------------------------------------------------------------------------------------------------------------------------------------------------------------------------------------------------------------------------------------------------------------------------------------------------------------------------------------------------------------------------------------------------------------------------------------------------------------------------------------------------------------------------------------------------------------------------------------------------------------------------------------------------------------------------------------------------------------------------------------------------------------------------------------------------------------------------------------------------------------------------------------------------------------------------------------------------------------------------------------------------------------------------------------------------------------------------------------------------------------------------------------------------------------------------------------------------------------------------------------------------------------------------------------------------------------------------------------------------------------------------------------------------------------------------------------------------------------------------------------------------------------------------------------------------------------------------------|
|                                                                             | 5,5 kg                                                                                                                                                                                                    |                                                                                                                                                                                                                                                                                                                                                                                                                                                                                                                                                                                                                                                                                                                                                                                                                                                                                                                                                                                                                                                                                                                                                                                                                                                                                                                                                                                                                                                                                                                                                                                                                                                                                                                                                                                                                                                                                                                                                                                                                                                                                                                               |
|                                                                             | 770 x 405 mm<br>770 mm<br>405 mm<br>285 x 167 mm<br>410 mm<br>350 mm                                                                                                                                      |                                                                                                                                                                                                                                                                                                                                                                                                                                                                                                                                                                                                                                                                                                                                                                                                                                                                                                                                                                                                                                                                                                                                                                                                                                                                                                                                                                                                                                                                                                                                                                                                                                                                                                                                                                                                                                                                                                                                                                                                                                                                                                                               |
|                                                                             |                                                                                                                                                                                                           |                                                                                                                                                                                                                                                                                                                                                                                                                                                                                                                                                                                                                                                                                                                                                                                                                                                                                                                                                                                                                                                                                                                                                                                                                                                                                                                                                                                                                                                                                                                                                                                                                                                                                                                                                                                                                                                                                                                                                                                                                                                                                                                               |
|                                                                             | protective profile                                                                                                                                                                                        | et steel<br>et steel<br>oating and all-round                                                                                                                                                                                                                                                                                                                                                                                                                                                                                                                                                                                                                                                                                                                                                                                                                                                                                                                                                                                                                                                                                                                                                                                                                                                                                                                                                                                                                                                                                                                                                                                                                                                                                                                                                                                                                                                                                                                                                                                                                                                                                  |
|                                                                             |                                                                                                                                                                                                           | eet                                                                                                                                                                                                                                                                                                                                                                                                                                                                                                                                                                                                                                                                                                                                                                                                                                                                                                                                                                                                                                                                                                                                                                                                                                                                                                                                                                                                                                                                                                                                                                                                                                                                                                                                                                                                                                                                                                                                                                                                                                                                                                                           |
|                                                                             | 350016<br>350010<br>350015<br>350037<br>350038                                                                                                                                                            |                                                                                                                                                                                                                                                                                                                                                                                                                                                                                                                                                                                                                                                                                                                                                                                                                                                                                                                                                                                                                                                                                                                                                                                                                                                                                                                                                                                                                                                                                                                                                                                                                                                                                                                                                                                                                                                                                                                                                                                                                                                                                                                               |
| or sheet steel Solidly construplaced on top The fill sieve mas a protective | power coated in four acted basin made of a and filled with sand ade of metal and coate profile around the e                                                                                               | different colours<br>aluminium is to be<br>ated with plastic and<br>edge. Elastic black                                                                                                                                                                                                                                                                                                                                                                                                                                                                                                                                                                                                                                                                                                                                                                                                                                                                                                                                                                                                                                                                                                                                                                                                                                                                                                                                                                                                                                                                                                                                                                                                                                                                                                                                                                                                                                                                                                                                                                                                                                       |
| Insert tray + Si                                                            | eve                                                                                                                                                                                                       |                                                                                                                                                                                                                                                                                                                                                                                                                                                                                                                                                                                                                                                                                                                                                                                                                                                                                                                                                                                                                                                                                                                                                                                                                                                                                                                                                                                                                                                                                                                                                                                                                                                                                                                                                                                                                                                                                                                                                                                                                                                                                                                               |
|                                                                             |                                                                                                                                                                                                           | (Item No. 350118)<br>(Item No. 900013)<br>(Item No. 360030)<br>(Item No. 360031)<br>(Item No. 360037)<br>(Item No. 360038)                                                                                                                                                                                                                                                                                                                                                                                                                                                                                                                                                                                                                                                                                                                                                                                                                                                                                                                                                                                                                                                                                                                                                                                                                                                                                                                                                                                                                                                                                                                                                                                                                                                                                                                                                                                                                                                                                                                                                                                                    |
|                                                                             | Standing ashtr or sheet steel Solidly construplaced on top a The fill sieve m has a protective edge profile ab Standing ashtra Insert tray + Sie Cigarette picto Rain Cover Round base for Quartz sand Na | 5,5 kg  770 x 405 mm 770 mm 405 mm 285 x 167 mm 410 mm 350 mm  Stainless steel V2A powder-coated she aluminium Metal with plastic coprotective profile galvanized steel she should be powder-coated she should be powder-coated she |