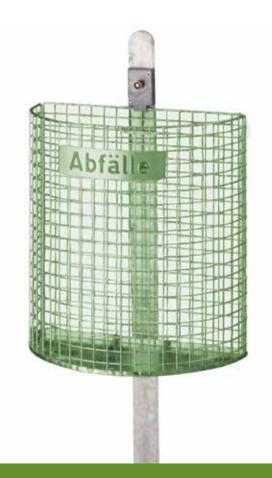

ith reinforced edge wire     • All steel components are hot-dip galvanized or can additionally be dip-coated in RAL 6010 green     • The container is removable     • Wall bracket/ stand bracket included |                      |                                                                                  |                       |                       |
| Delivery contents                                                                                                                                                                                                                                                                       | Wall m<br>Iron st    | basket incl. squa<br>nounting (for the<br>and (for the floo<br>narked "waste" (o | wall version)         | version)              |







87

86





### **OSKAR**

### **Technical Information**

| Version                                      | OSK                                                                                                                                                                                                                                                                                                                                                         | AR                                                  |
|----------------------------------------------|---------------------------------------------------------------------------------------------------------------------------------------------------------------------------------------------------------------------------------------------