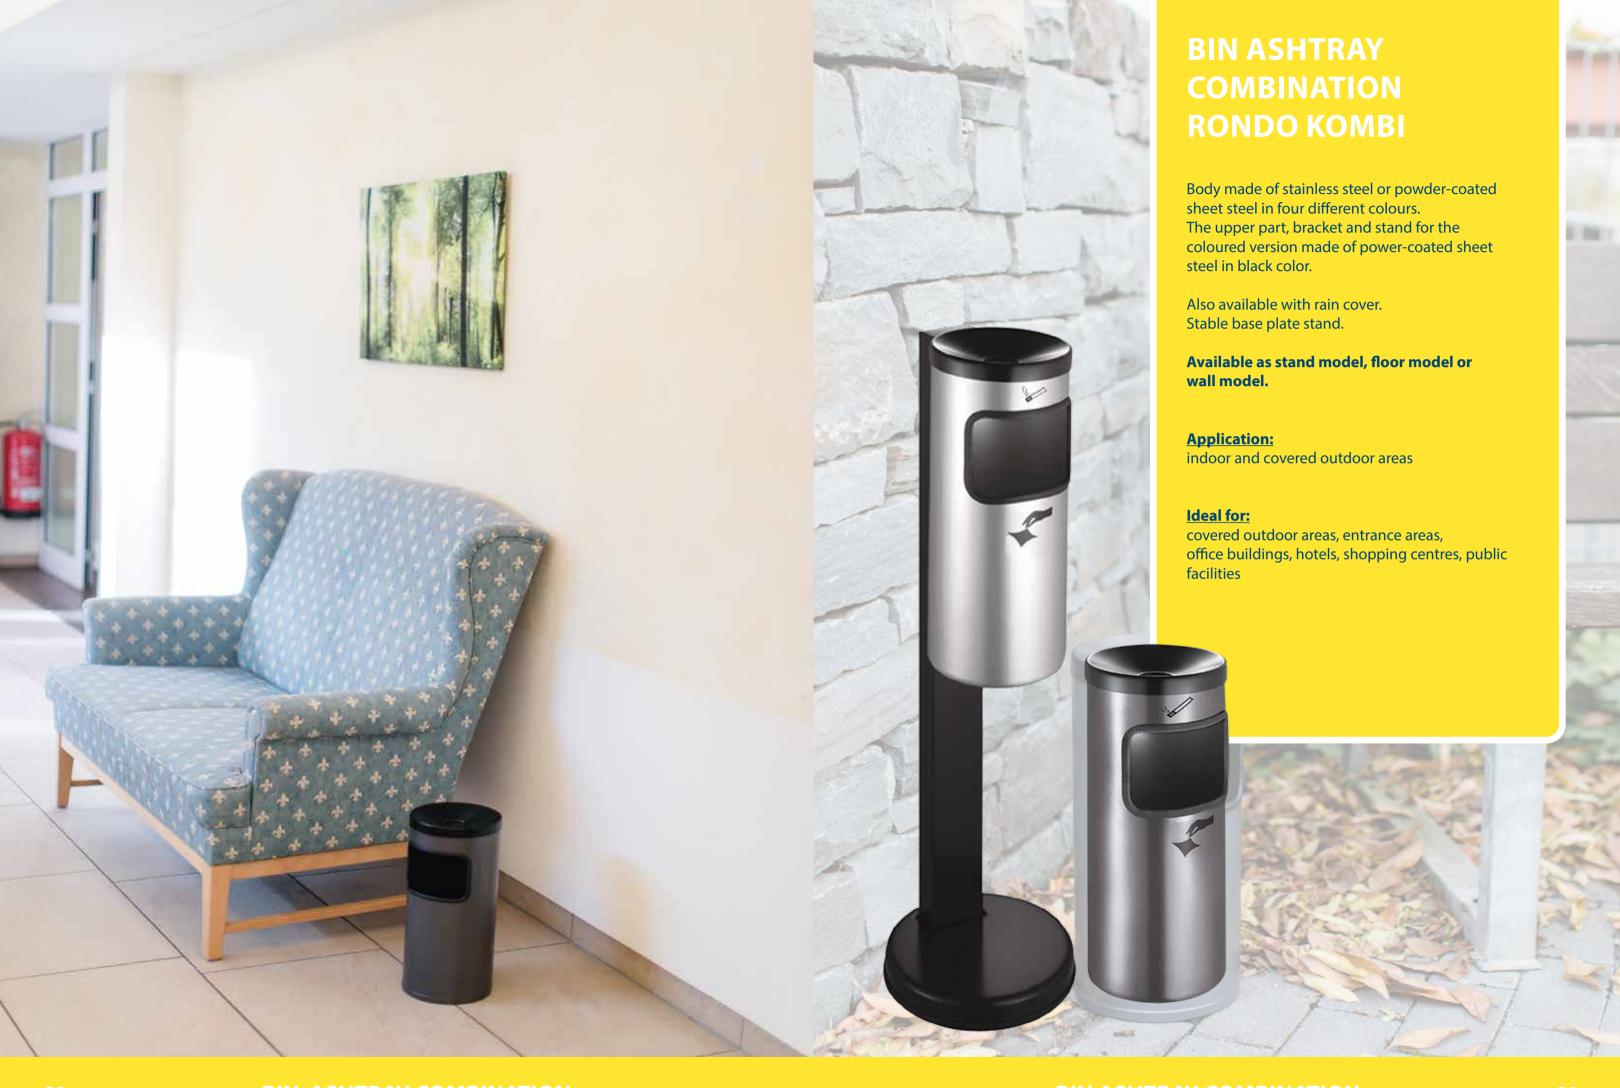

Ashtray

**Bin Ashtray**Combination

30 - 39

4 - 29

**Waste Bin** for Inside

40 - 79

**Waste Bin** for Outside

80 - 89

#### **Application:**

indoor and outdoor areas

offices, cafes, conference rooms, seminar rooms, smoking rooms, waiting halls, covered outdoor areas, entrance areas, office buildings, hotels, shopping centres and public facilities