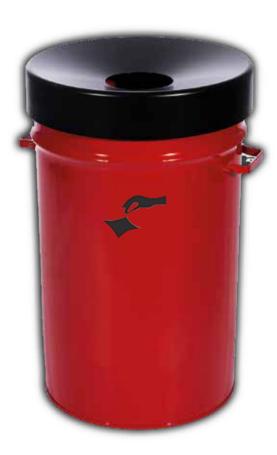

## **SMOKER STANDING**

**Standard Colour** 

similar. RAL 9006

RAL 9011

#### **Technical Information**

| recinical init                                  | Simucion                                                                                                                                                                                                                                                                                                             |  |
|-------------------------------------------------|----------------------------------------------------------------------------------------------------------------------------------------------------------------------------------------------------------------------------------------------------------------------------------------------------------------------|--|
| Version                                         | SMOKER standing version                                                                                                                                                                                                                                                                                              |  |
| Weight                                          | 6,6 kg                                                                                                                                                                                                                                                                                                               |  |
| Dimensions - Height - Diameter -Capacity        | 1041 x 356 mm<br>1041 mm<br>356 mm<br>3,0 Liter                                                                                                                                                                                                                                                                      |  |
| Material                                        |                                                                                                                                                                                                                                                                                                                      |  |
| Body<br>Inner bin<br>Sieve                      | Stainless steel V2A or<br>Aluminium power-coated<br>Galvanised                                                                                                                                                                                                                                                       |  |
| Colour                                          | Item No.                                                                                                                                                                                                                                                                                                             |  |
| Stainless steel<br>Silver<br>Black<br>Iron grey | 380170<br>380158<br>380157<br>380143                                                                                                                                                                                                                                                                                 |  |
| Product information                             | <ul> <li>Elegant floor- standing Ashtray</li> <li>Made of stainless steel or powder-coated aluminium in three different colours</li> <li>The integrated safety sieve prevents embers and ashes from falling out. Galvanised inner container</li> <li>Stable with large base plate stand</li> <li>Lockable</li> </ul> |  |
| Delivery contents                               | Standing Ashtray<br>Large base plate stand<br>incl. 2 keys<br>Cigarette pictogram                                                                                                                                                                                                                                    |  |