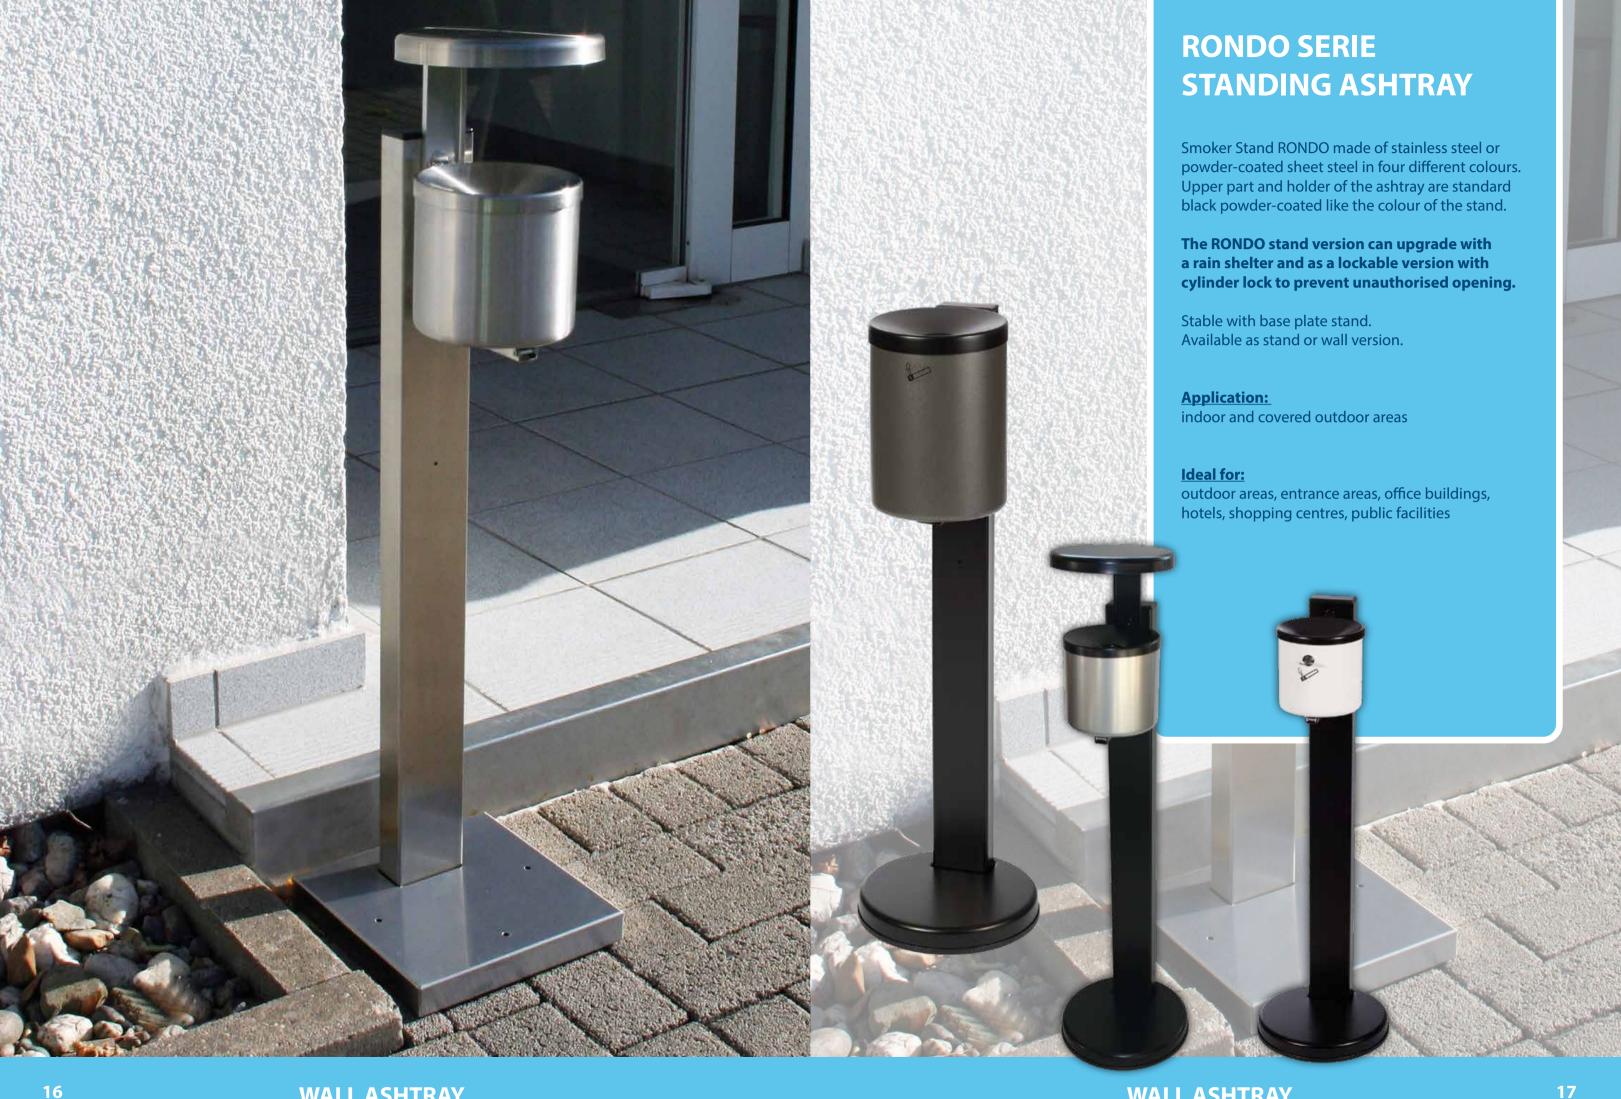

## **STANDING ASHTRAY RONDO SMOKE S**

Elegant stainless steel pedestal ashtray with push button. Galvanized, removable inner bin.

Elegant stainless steel standing ashtray with the pressure on the ball, the ashes fall directly into the inner container.

Also available as table or wall model. (page 11, 25)

#### **Application:**

indoor and outdoor areas

offices, cafes, conference rooms, seminar rooms, smoking rooms, waiting halls, covered outdoor areas, entrance areas, office buildings, hotels, shopping centres and public facilities

#### **Technical Information**

| Version                                             | RONDO SMOKE S                                                                                                                                                                                         |  |
|-----------------------------------------------------|-------------------------------------------------------------------------------------------------------------------------------------------------------------------------------------------------------|--|
| Weight                                              | 6,0 kg                                                                                                                                                                                                |  |
| Dimensions<br>- Height<br>- Diameter<br>- Capacity  | 850 x 260 mm<br>850 mm<br>260 mm<br>0,4 Liter                                                                                                                                                         |  |
| Material                                            |                                                                                                                                                                                                       |  |
| Body                                                | Stainless steel V2A                                                                                                                                                                                   |  |
| Inner bin<br>Lid                                    | Galvanised<br>Stainless steel V2A                                                                                                                                                                     |  |
| Colour                                              | Item No.                                                                                                                                                                                              |  |
| Stainless steel                                     | 350120                                                                                                                                                                                                |  |
| Product information                                 | <ul> <li>Elegant stainless steel floor standing ashtray with push button</li> <li>galvanized removable inner bin</li> <li>Smoke prevention, thus keeping the air clean</li> <li>waterproof</li> </ul> |  |
| Delivery contents                                   | Lid<br>Standind Ashtray                                                                                                                                                                               |  |
| <b>Delivery options</b> can be reordered separately | Galvanised Inner bin<br>Item No. 350121                                                                                                                                                               |  |
|                                                     | Lid for RONDO SMOKE S                                                                                                                                                                                 |  |