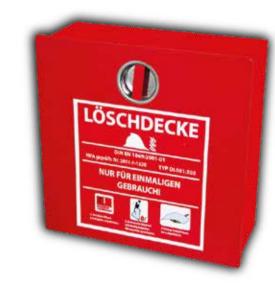

Lockable to prevent unauthorised opening.

Available in two different sizes.

#### **Application:**

indoor areas

#### **Ideal for:**

sanitary rooms, hospitals, workshops and other public institutions