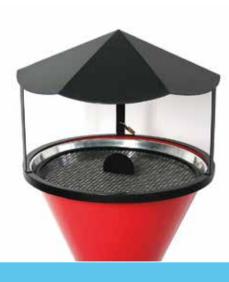

## **RONDO SENIOR with rain cover**

# attached cigarette pictogram

similar.RAL 9006

similar. RAL 9007

#### **Technical Information**

| Version                                                                                                         | RONDO SENIOR INCL. RAIN COVER                                                                                                                                                                                                                                                                                                                                                                  |
|-----------------------------------------------------------------------------------------------------------------|------------------------------------------------------------------------------------------------------------------------------------------------------------------------------------------------------------------------------------------------------------------------------------------------------------------------------------------------------------------------------------------------|
| Weight                                                                                                          | 7,5 kg                                                                                                                                                                                                                                                                                                                                                                                         |
| Dimensions - Height Ashtray - Height Stand - Diameter Ashtray - Diameter Stand - Diameter Rain Cover - Capacity | 920 x 150 mm x 250 mm<br>145 mm<br>825 mm<br>150 mm<br>250 mm<br>190 mm<br><b>2,4 Liter</b>                                                                                                                                                                                                                                                                                                    |
| Material                                                                                                        |                                                                                                                                                                                                                                                                                                                                                                                                |
| Body<br>Stand<br>Rain cover                                                                                     | Stainless steel V2A or<br>Powder-coated sheet steel<br>Powder-coated sheet steel<br>Stainless steel or stainless steel black coated                                                                                                                                                                                                                                                            |
| Colour                                                                                                          | Item No. with Stainless steel Rain Cover                                                                                                                                                                                                                                                                                                                                                       |
| Red<br>White<br>Nickel silver<br>Graphite<br>Stainless steel                                                    | 350095<br>350096<br>350097<br>350098<br>350099                                                                                                                                                                                                                                                                                                                                                 |
| Colour                                                                                                          | Item No. with black rain cover                                                                                                                                                                                                                                                                                                                                                                 |
| Red<br>White<br>Nickel silver<br>Graphite<br>Stainless steel                                                    | 350995<br>350996<br>350997<br>350998<br>350994                                                                                                                                                                                                                                                                                                                                                 |
| Product information                                                                                             | <ul> <li>Elegant floor standing ashtray</li> <li>Made of stainless steel or powder-coated sheet steel in four different colours</li> <li>Upper part and holder of the ashtray are standard black powder-coated like the colour of stand</li> <li>Consisting of ashtray, stand and rain cover</li> <li>Rain Cover can choose between stainless steel or stainless steel black coated</li> </ul> |
| Delivery contents                                                                                               | Ashtray<br>Stand incl. mounting material<br>Rain cover                                                                                                                                                                                                                                                                                                                                         |
| Delivery options                                                                                                | Stainless Steel Stand<br>Item No. 350116                                                                                                                                                                                                                                                                                                                                                       |