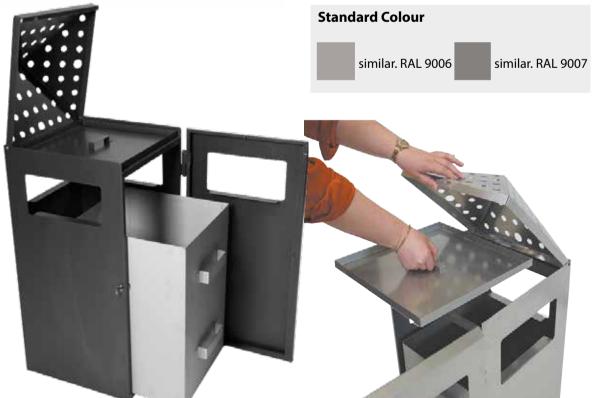

on of bin and ashtray in pyramid-shaped container made of stainless steel or Steel sheet powder-coated in two different colours</li> <li>Lid has a pyramid shape with ashtray insert</li> <li>The inner containers with a very large capacity of 75 liter can be pulled out for emptying</li> <li>The pyramid can be folded up to empty the ashtray unit</li> </ul> |
| Delivery contents                                        | Waste bin Ashtray Combination<br>Galvanised inner bin<br>Ashtray insert                                                                                                                                                                                                                                                                                                                   |



#### **Technical Information**

| PYRAMIDE SEPARATION SYSTEM                                                                                                                                                                                                                                                                                                         |
|------------------------------------------------------------------------------------------------------------------------------------------------------------------------------------------------------------------------------------------------------------------------------------------------------------------------------------|
| 25,0 kg