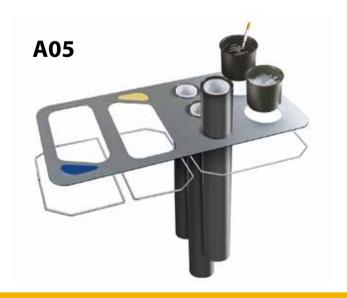

7<br>392038<br>392039                          |  |
| , one speemins                                                                                                                |                                                   |                                                               |  |
| Product information                                                                                                           | in three color<br>• Square shap<br>• Easy emptyii |                                                               |  |
|                                                                                                                               |                                                   | correctly:<br>n number of the body colour,<br>he lid versions |  |



Waste bin with ring clamp

**Delivery contents** 





300 Liter

The body made of powder-coated sheet steel in the colours white, grey and black with a volume of 100 litres per side. The various lid designs offer the right solution for different requirements.

All versions have an integrated clamping ring for easy emptying and holding of the bin liner.

**Customizable from 6 pieces!** 

Please contact us, we will be happy to advise you!

### **PURE SEPARATION SYSTEM 3**

**A01** 

**A02** 



### **Technical Information**

| Version                              | PURE SEPARATION SYSTEM 3                        |
|--------------------------------------|-------------------------------------------------|
| Weight                               | 29,0 kg