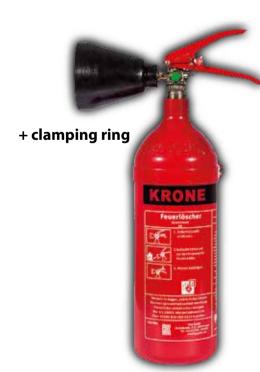

>                            |
| Delivery contents     | Fire extinguish                                                                                                                                                                                                                                                                                                              | er incl. wall bracket               |
|                       |                                                                                                                                                                                                                                                                                                                              |                                     |











### **SECURITAS**

### **Technical Information**

| Version 1                                  | or 6 kg           | (Extinguisher)                                                                                                                                                                                                                                                                                                     | for 12 kg (Extinguisher)         |
|--------------------------------------------|-------------------|-------------------------------------------------------------------------------------------------------------------------------------------------------------------------------------------------------------------------------------------------------------------------