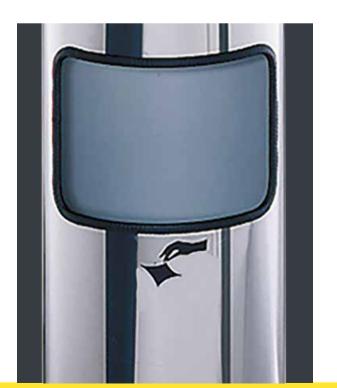

Ashtray

**Bin Ashtray**Combination

30 - 39

4 - 29

**Waste Bin** for Inside

40 - 79

**Waste Bin** for Outside

80 - 89

**Specials** 

90 - 103

**Fire Protection** 

104 - 129

**Hygiene Product** 

130 - 155

4 STANDING ASHTRAY STANDING ASHTRAY STANDING ASHTRAY