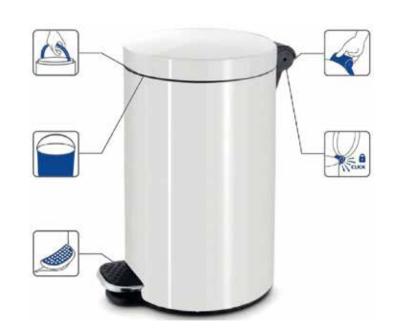

|
| White                          | 340331                                                                                                  | 340332                                                                                                                                | 340333                                                                               |
| Product information            | parts destroy ha<br>P. aeruginosa, S.<br>and others. It rer<br>offers lasting and<br>• With anti-smell- | lient is added to<br>rmful microorg<br>aureus, B. cere<br>nains active for<br>timicrobial prot<br>flap – the uppe<br>the lower part c | o the paint and plass<br>anisms: e. coli,<br>us, aspergillus niges<br>many years and |

Pedal waste bin

**Delivery contents** 



## **MONIKA ANTISEPTIC**





Standard Colour

RAL 9003



## WASTE BIN FOR INSIDE HYGIENO

Rectangular hygiene waste bin for wall mounting made of stainless steel with fingerprint proof surface and galvanized inner bin.

With anti-smell-flap – the upper opening is opened by stepping on the lower part of the container so that the hands remain free.

Lockable to prevent unauthorised opening.

Available in two different sizes.

#### **Application:**

indoor areas

#### **Ideal for:**

sanitary rooms, hospitals, workshops and other public institutions

#### **HYGIENO**

#### **Technical Information**

| Version                                      | HYG