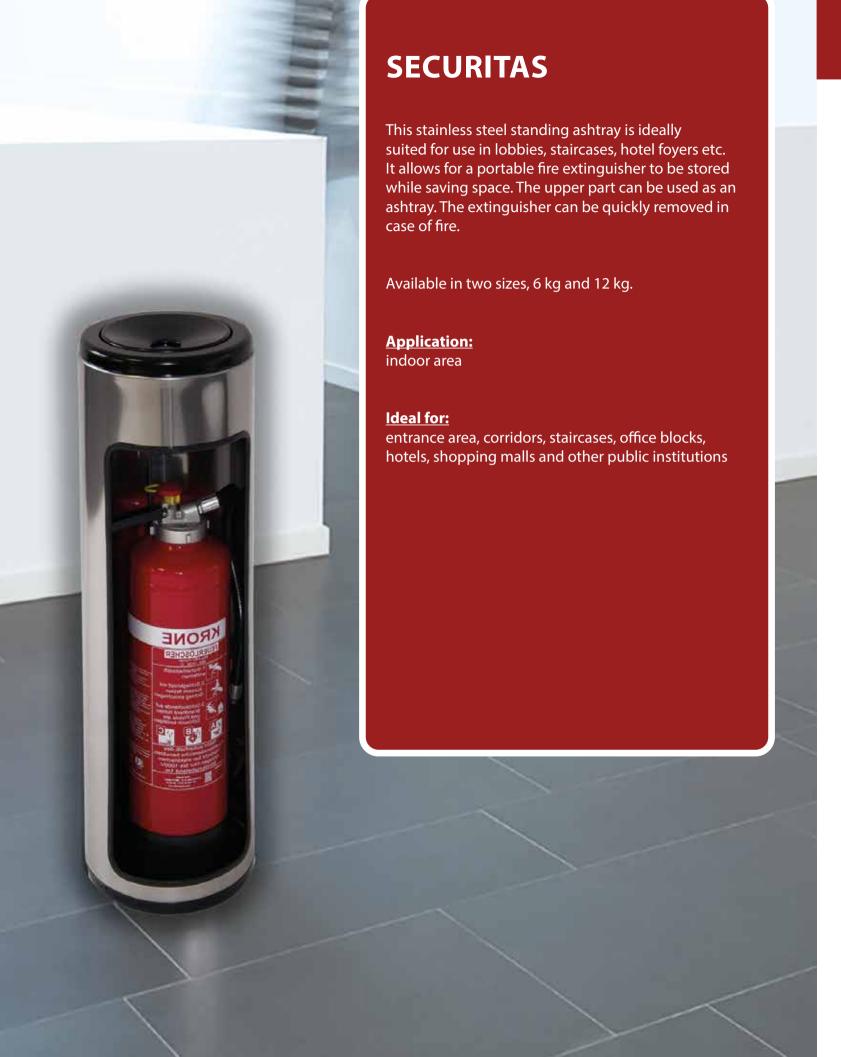

Lockable to prevent unauthorised opening.

Available in two different sizes.

#### **Application:**

indoor areas

#### **Ideal for:**

sanitary rooms, hospitals, workshops and other public institutions

#### **HYGIENO**

#### **Technical Information**

| Version                                      | HYG                                                                                                                                                                              | IENO                                                                                                                                              |     |
|----------------------------------------------|----------------------------------------------------------------------------------------------------------------------------------------------------------------------------------|---------------------------------------------------------------------------------------------------------------------------------------------------|-----|
| Weight                                       | 3,0 kg                                                                                                                                                                           | 5,0 kg                                                                                                                                            |     |
| - Height<br>- Width<br>- Depth<br>- Capacity | 500 mm<br>300 mm<br>205 mm<br><b>16 Liter</b>                                                                                                                                    | 590 mm<br>350 mm<br>305 mm<br><b>30 Liter</b>                                                                                                     |     |
| Material                                     |                                                                                                                                                                                  |                                                                                                                                                   |     |
| Body<br>Inner bin<br>Pedal                   | Stainless steel V<br>Galvanised<br>Stainless steel                                                                                                                               | 2A                                                                                                                                                |     |
| Colour                                       | Item No.                                                                                                                                                                         |                                                                                                                                                   |     |
| Stainless steel                              | 340337                                                                                                                                                                           | 340338                                                                                                                                            |     |
| Product information                          | <ul> <li>made of stainless ste<br/>surface and galvaniz</li> <li>With anti-smell-flap<br/>by stepping on the lo<br/>the hands remain fre</li> <li>Lockable to prevent</li> </ul> | - the upper opening is opened<br>ower part of the container so the<br>e<br>unauthorised opening<br>4 screws), saves space and allo<br>environment | nat |
|                                              |                                                                                                                                                                                  |                                                                                                                                                   |     |

62