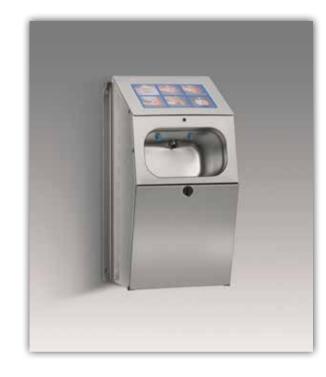

## **Application:**

indoor and outdoor areas

clinics, offices, workshops, factory halls, schools, shopping centres, retirement homes, gastro kitchen

### **PROFESSIONAL MODEL-HANDY**

### **Technical Information**

| Version                                   | wall-mounted Disinfectant Dispenser Handy        |
|-------------------------------------------|--------------------------------------------------|
| Weight                                    | 20 kg                                            |
| Dimensions HANDY - Height - Width - Depth | 540 x 200 x 285 mm<br>540 mm<br>200 mm<br>285 mm |
| Product Name                              | Item No.                                         |
| wall-mounted Disinfectant Disp            | penser Handy 412013                              |



### **Technical Information**

| Version                                                  | Floor stand for Handy                                                                                                                                                                                 |
|----------------------------------------------------------|-------------------------------------------------------------------------------------------------------------------------------------------------------------------------------------------------------|
| Dimensions floor stand<br>- Height<br>- Width<br>- Depth | 1550 x 450 x 400 mm<br>1550 mm<br>450 mm<br>400 mm