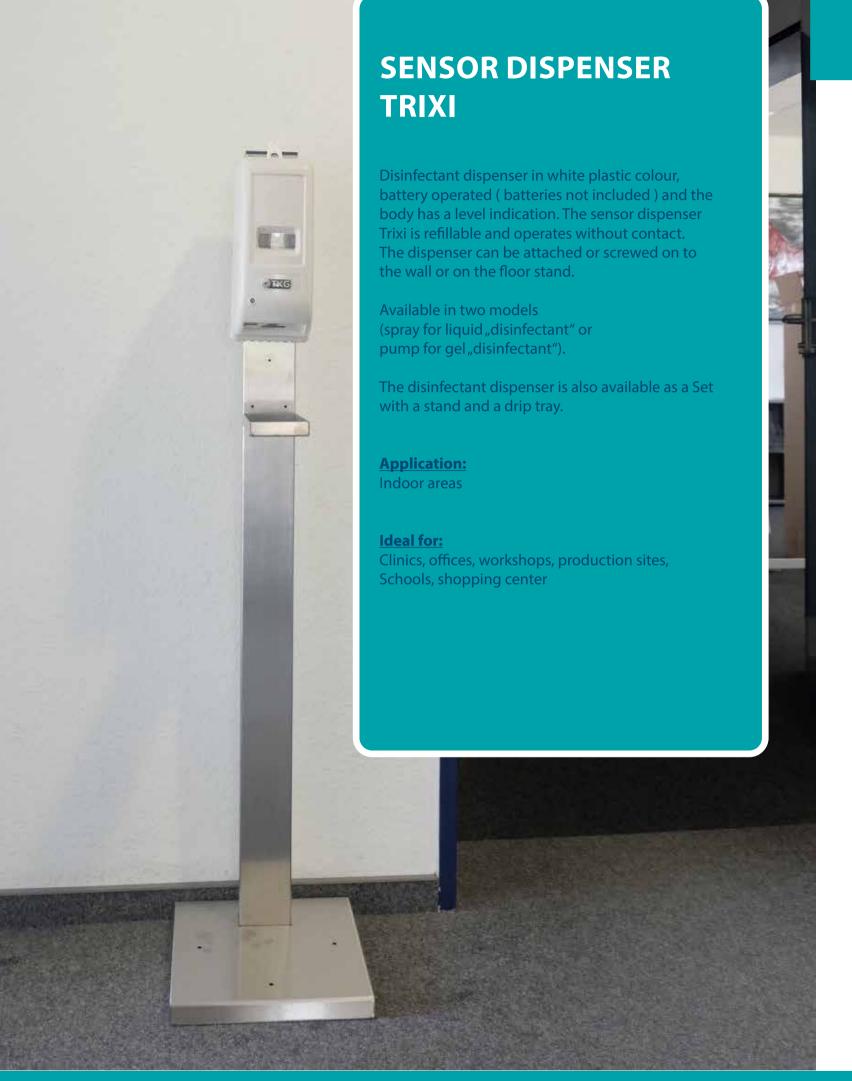

nd with tray made of stainless steel. Stainless steel stand with optimal height is perfect to place near entranceways and elevators. Portable so you can move it to wherever it is needed. The tray is removable, so it is easy to clean.

The Elbow dispenser or sensor dispenser must be ordered separately as an accessory (see accessories).

#### **Application:**

indoor and outdoor

#### Ideal for:

public areas, schools, entrances of stores, residence apartments, outside lifts, restaurants, airports, offices, construction sites and other work entrances



Professional Stand Set (Item No. 412022)

### **ACCESSORIES**



Elbow Dispenser (Item No. 412003)

138



Elbow Dispenser Lockable (Item No. 412004)



Sensor Dispenser (Item No.412006)



Tray for Professional Stand



HYGIENE PRODUCT 139



### **SENSOR DISPENSER TRIXI**

### **Technical Information**

| Versions                                                                                                 | Sensor Dispenser TRIXI                       |     |
|----------------------------------------------------------------------------------------------------------|----------------------------------------------|-----|
| weight                                                                                                   | 2,0 kg                                       |     |
| Dimensions - Depth - Width - Length                                                                      | 80 x 80 x 190 mm<br>190 mm<br>80 mm<br>80 mm |     |
| Product Name