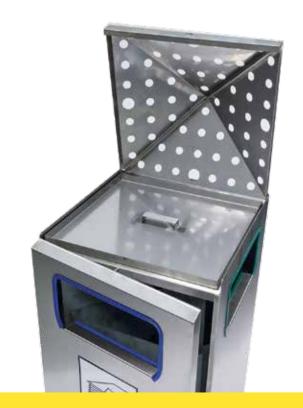

, each with a volume of 18 liter can be pulled out for emptying</li> <li>The pyramid can be folded up to empty the ashtray unit</li> </ul> |
| Waste bin Ashtray combination Galvanized inner bin Ashtray insert The coloured edge protection (green, blue, white, yellow) as well as the pictograms (waste refuse, paper, glass, plastic/metal) are attached                                                                                                                     |
|                                                                                                                                                                                                                                                                                                                                    |















#### **FIRE EX**







| echnical Information                                                                                                                                                                                                                                                                                                                                                                                     |                                                                    |                                                                    |                                                                    |                                                                    |  |  |  |
|-----------------------------------------------------------------------------------