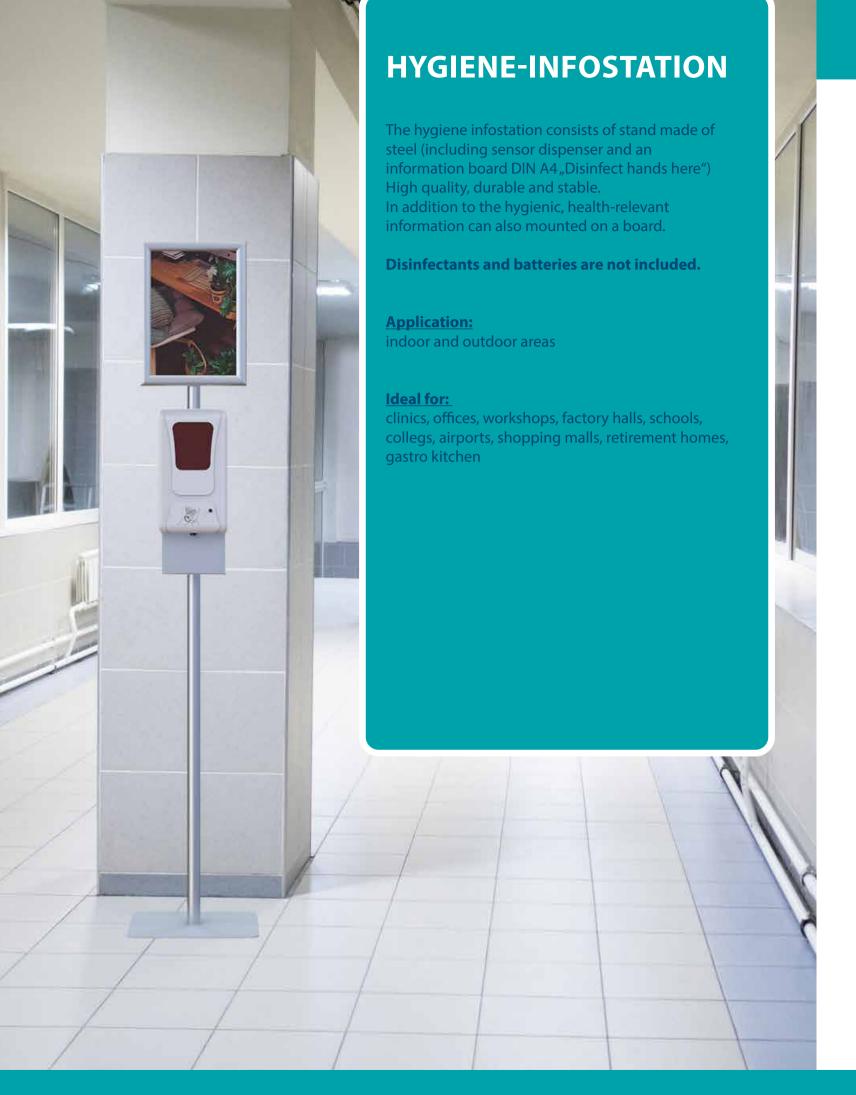

### **PURE ESSENTIAL**

### **Technical Information**

| Version                              | PURE ESSENTI                                  | AL                                             |
|--------------------------------------|-----------------------------------------------|------------------------------------------------|
| Weight                               | 7,0 kg                                        | 9,0 kg                                         |
| Height<br>Width<br>Depth<br>Capacity | 800 mm<br>300 mm<br>300 mm<br><b>60 Liter</b> | 800 mm<br>385 mm<br>385 mm<br><b>100 Liter</b> |
| Material                             |                                               |                                                |

| Mat | er | ial |  |
|-----|----|-----|--|
|     |    |     |  |

| Body | Sheet steel powder-coated |
|------|---------------------------|
| Lid  | Aluminium dibond plate    |

| Body Colour                              | Item No.                                       |                                                |
|------------------------------------------|------------------------------------------------|------------------------------------------------|
| Grey<br>White<br>Black                   | 392002<br>392019<br>392003                     | 392018<br>392020<br>392017                     |
| Lid Colour                               |                                                |                                                |
| Red<br>Green<br>Blue<br>Yellow<br>Silver | 392010<br>392009<br>392011<br>392008<br>392006 | 392007<br>392021<br>392022<br>392023<br>392024 |