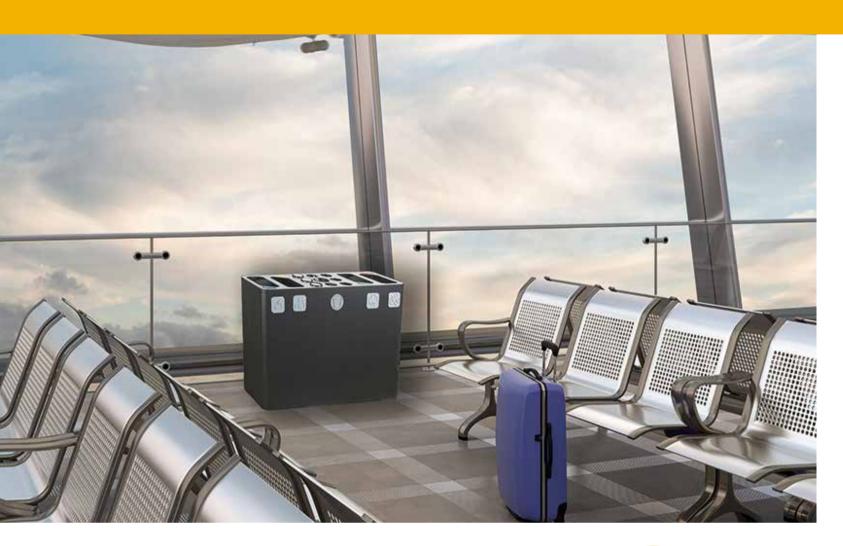

one speemins                                                                                                                |                                                   |                                                               |  |
| Product information                                                                                                           | in three color<br>• Square shap<br>• Easy emptyii |                                                               |  |
|                                                                                                                               |                                                   | correctly:<br>n number of the body colour,<br>he lid versions |  |



Waste bin with ring clamp

**Delivery contents** 





300 Liter

The body made of powder-coated sheet steel in the colours white, grey and black with a volume of 100 litres per side. The various lid designs offer the right solution for different requirements.

All versions have an integrated clamping ring for easy emptying and holding of the bin liner.

**Customizable from 6 pieces!** 

Please contact us, we will be happy to advise you!

### **PURE SEPARATION SYSTEM 3**

**A01** 

**A02** 



### **Technical Information**

| Version                              | PURE SEPARATION SYSTEM 3                        |
|--------------------------------------|-------------------------------------------------|
| Weight                               | 29,0 kg                                         |
| Height<br>Width<br>Depth<br>Capacity | 800 mm<br