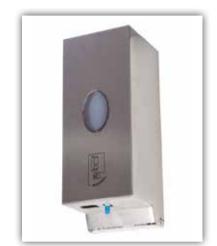

### **PURE ESSENTIAL**

### **Technical Information**

| Version                              | PURE ESSENTI                                  | AL                                             |
|--------------------------------------|-----------------------------------------------|------------------------------------------------|
| Weight                               | 7,0 kg                                        | 9,0 kg                                         |
| Height<br>Width<br>Depth<br>Capacity | 800 mm<br>300 mm<br>300 mm<br><b>60 Liter</b> | 800 mm<br>385 mm<br>385 mm<br><b>100 Liter</b> |
| Material                             |                                               |                                                |

| Mat | er | ial |  |
|-----|----|-----|--|
|     |    |     |  |

| Body | Sheet steel powder-coated |
|------|---------------------------|
| Lid  | Aluminium dibond plate    |

| Body Colour                              | Item No.                                       |                                                |
|------------------------------------------|------------------------------------------------|------------------------------------------------|
| Grey<br>White<br>Black                   | 392002<br>392019<br>392003                     | 392018<br>392020<br>392017                     |
| Lid Colour                               |                                                |                                                |
| Red<br>Green<br>Blue<br>Yellow<br>Silver | 392010<br>392009<br>392011<br>392008<br>392006 | 392007<br>392021<br>392022<br>392023<br>392024 |