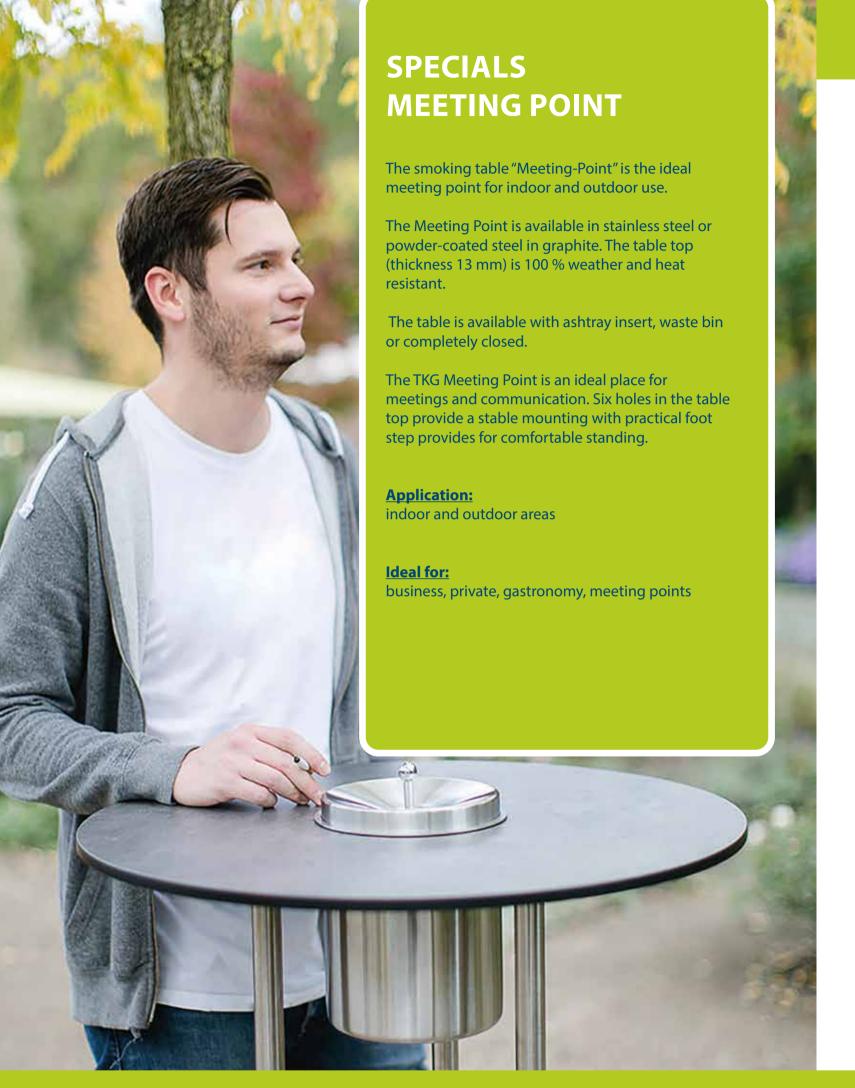

## **STANDING ASHTRAY RONDO SMOKE S**

Elegant stainless steel pedestal ashtray with push button. Galvanized, removable inner bin.

Elegant stainless steel standing ashtray with the pressure on the ball, the ashes fall directly into the inner container.

Also available as table or wall model. (page 11, 25)

#### **Application:**

indoor and outdoor areas

offices, cafes, conference rooms, seminar rooms, smoking rooms, waiting halls, covered outdoor areas, entrance areas, office buildings, hotels, shopping centres and public facilities