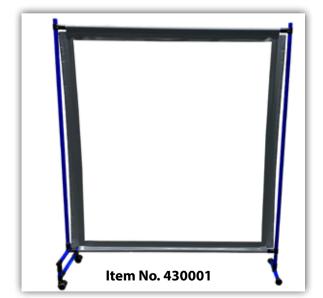

ns or separate people in the room</li> <li>Quickly and easy to install</li> <li>Transparent plastic and easy to clean</li> <li>Stable frame made of metal pipes</li> </ul> |
| Version                                | Item No.                                                                                                                                                                                                                                                                    |
| Standing partition wal                 | l 430001                                                                                                                                                                                                                                                                    |



152 HYGIENE PRODUCT 153



## **MASK 3 Ply WITH EARLOOPS**

### **Technical Information**

| OP-MASK, 95% Filtration                                                                                                                                                                                      |
|--------------------------------------------------------------------------------------------------------------------------------------------------------------------------------------------------------------|
| 0,01 kg                                                                                                                                                                                                      |
| 175 x 95 mm<br>175 mm<br>95 mm