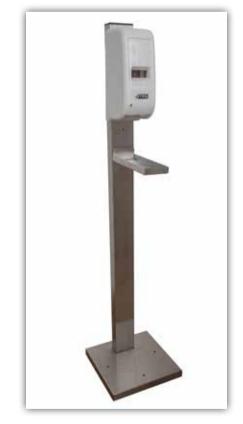

### **Technical Information**

| Version                                                        | Dispenser Housing                            |
|----------------------------------------------------------------|----------------------------------------------|
| Weight                                                         | 3,0 kg                                       |
| Dimensions dispenser housing - Height - Width - Depth          | 271 x 86 x 96 mm<br>271 mm<br>86 mm<br>96 mm |
| Dimensions 1 L bottle disinfectant - Height - Width - Depth    | 265 x 80 x 90 mm<br>265 mm<br>80 mm<br>90 mm |
| Dimensions hygiene set , square bas<br>(incl. 412015 + 412017) |                                              |
| - Height<br>- Width<br>- Depth                                 | 1200 mm<br>285 mm<br>285 mm                  |
| Product Name                                                   | Item No.                                     |

| Product Name                                | Item No. |  |
|---------------------------------------------|----------|--|
| Dispenser housing                           | 412015   |  |
| 1L Disinfectants with plastic pump          | 412030   |  |
| 1 L Disinfectants with stainless steel pump | 412031   |  |
| Accessories                                 |          |  |
| wooden stand                                | 412011   |  |
| Stainless steel stand square base           | 412017   |  |
| <b>Hygiene SET</b> (incl. 412015+412017)    | 412027   |  |

| Delivery contents                                  | Dispenser housing<br>Stainless steel stand ,square base                                                                |
|----------------------------------------------------|------------------------------------------------------------------------------------------------------------------------|
| <b>Delivery options</b> must be ordered separately | 1 L Disinfectants with plastic pump<br>Item No. 412030<br>1 L Disinfectants with stainless steel pu<br>Item No. 412031 |