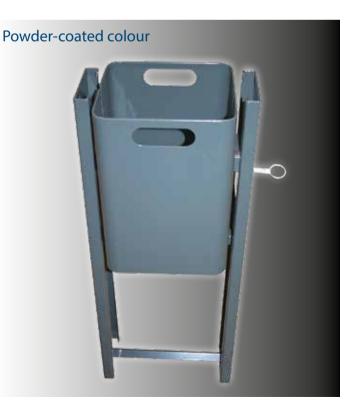

## **STANDING DIABOLO LIGHT**

#### Technical Information

| Version                                                                               | DIABOLO LIC                                                                                                                                                                                                                                                                                                                     | SHT                                                                                                                                                       |
|---------------------------------------------------------------------------------------|---------------------------------------------------------------------------------------------------------------------------------------------------------------------------------------------------------------------------------------------------------------------------------------------------------------------------------|-----------------------------------------------------------------------------------------------------------------------------------------------------------|
| Weight                                                                                | 4,5 kg                                                                                                                                                                                                                                                                                                                          |                                                                                                                                                           |
| Dimensions - Height - Diameter Rain cover dimensions - Daimeter - Base plate diameter | 710 x 400 mm<br>710 mm<br>400 mm<br>285 x 167 mm<br>410 mm<br>350 mm                                                                                                                                                                                                                                                            |                                                                                                                                                           |
| Material                                                                              |                                                                                                                                                                                                                                                                                                                                 |                                                                                                                                                           |
| Body Rain cover Insert tray for sand filling                                          | Stainless steel V2A or<br>Powder-coated sheet steel<br>Powder-coated sheet steel<br>Aluminium                                                                                                                                                                                                                                   | ad all varied avakantics ava£la                                                                                                                           |
| Sieve<br>Base plate                                                                   | Metal with plastic coating and all-round protective profile galvanized steel sheet                                                                                                                                                                                                                                              |                                                                                                                                                           |
| Colour                                                                                | Item No.                                                                                                                                                                                                                                                                                                                        |                                                                                                                                                           |
| Stainless steel<br>Red<br>Blue<br>Nickel silver<br>Graphite                           | 351016<br>351010<br>351015<br>351037<br>351038                                                                                                                                                                                                                                                                                  |                                                                                                                                                           |
|                                                                                       | Standing ashtray made of stain or sheet steel power coated in Solidly constructed basin made placed on top and filled with sa The fill sieve made of metal and has a protective profile around edge profile above and below profile above and below profile above and below promal edge protection and restability requirements | four different colours of aluminium is to be and I coated with plastic and the edge. Elastic black protect the ashtray and base tweight construction with |
| Delivery contens                                                                      | Standing ashtray (disassemble<br>Insert tray + Sieve<br>Cigarette pictogram                                                                                                                                                                                                                                                     | d)                                                                                                                                                        |
| Oelivery options must be ordered separately                                           | Rain cover Round base for floor mounting Quartz sand Nature 25 kg 2 kg Quartz sand black 25 kg 2 kg                                                                                                                                                                                                                             | (Item No. 350118)<br>(Item No. 900013)<br>(Item No. 360030)<br>(Item No. 360031)<br>(Item No. 360037)<br>(Item No. 360038)                                |