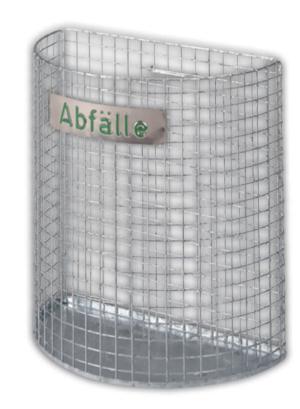

with reinforced edge wire     • All steel components are hot-dip galvanized or can additionally be dip-coated in RAL 6010 green     • The container is removable     • Wall bracket/ stand bracket included |                      |                                                                                  |                       |                       |
| Delivery contents                                                                                                                                                                                                                                                                       | Wall m<br>Iron st    | basket incl. squa<br>nounting (for the<br>and (for the floo<br>narked "waste" (o | wall version)         | version)              |







87

86





### **OSKAR**

### **Technical Information**

| Version                                      | OSK                                                                                                                                                                                                                                                                                                                                                         | AR                                                  |
|----------------------------------------------|-------------------------------------------------------------------------------------------------------------------------------------------------------------------------------------------------------------------------------------------