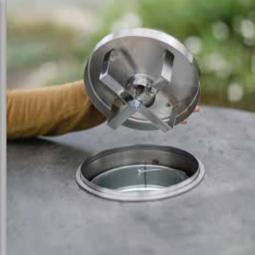

## **STANDING ASHTRAY RONDO SMOKE S**

Elegant stainless steel pedestal ashtray with push button. Galvanized, removable inner bin.

Elegant stainless steel standing ashtray with the pressure on the ball, the ashes fall directly into the inner container.