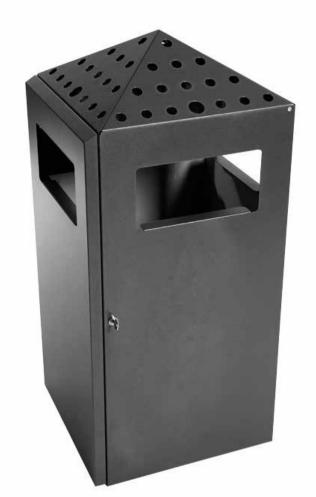

|
| Product information                      | <ul> <li>Bin ashtray combination with four insertion opening and galvanized sieve</li> <li>The containerit made of sheet steel powder coated in three different colors</li> <li>The ashtray insert is suitable for sand filling (sand is not included)</li> <li>The capacity is 29 liter</li> </ul> |
| Delivery contents                        | Waste bin Ashtray Combination Sieve Cigarette - and throwing band pictogram                                                                                                                                                                                                                         |



attached cigarette- and throwing hand pictogram













**PYRAMIDE** separation system





## **PYRAMIDE**



#### **Technical Information**

| Version                                                  | PYRAMIDE                                                                                                                                                                                                                                                                                                                                                                                  |
|----------------------------------------------------------|-------------------------------------------------------------------------------------------------------------------------------------------------------------------------------------------------------------------------------------------------------------------------