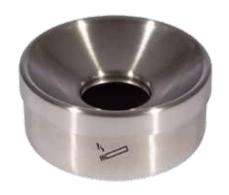

#### **Technical Information**

| Version                                             | RONDO SMOKE T                                                                                                                                                                                                              |
|-----------------------------------------------------|----------------------------------------------------------------------------------------------------------------------------------------------------------------------------------------------------------------------------|
| Weight                                              | 1,5 kg                                                                                                                                                                                                                     |
| Dimensions - Height - Diameter - Capacity           | 155 x 150 mm<br>155 mm<br>150 mm<br>0,4 Liter                                                                                                                                                                              |
| Material                                            |                                                                                                                                                                                                                            |
| Body                                                | Stainless steel V2A                                                                                                                                                                                                        |
| Inner bin<br>Lid                                    | Galvanised<br>Stainless steel V2A                                                                                                                                                                                          |
| Colour                                              | Item No.                                                                                                                                                                                                                   |
| Stainless steel                                     | 350119                                                                                                                                                                                                                     |
| Product information                                 | <ul> <li>Elegant table ashtray made of stainless steel with the pressure on the ball the ashes fall directly into the inner container</li> <li>waterproof</li> <li>Smoke prevention, thus keeping the air clean</li> </ul> |
| Delivery contents                                   | Lid<br>Table Ashtray                                                                                                                                                                                                       |
| <b>Delivery options</b> can be reordered separately | Galvanised Inner bin<br>Item No. 350121                                                                                                                                                                                    |
|                                                     | Lid for RONDO SMOKET<br>Item No. 350122                                                                                                                                                                                    |

| Version                                      | RONDO SMOKET MAXI                                                                                                                                                                                                                                                         |  |
|----------------------------------------------|---------------------------------------------------------------------------------------------------------------------------------------------------------------------------------------------------------------------------------------------------------------------------|--|
|                                              |                                                                                                                                                                                                                                                                           |  |
| Weight                                       | 2,5 kg                                                                                                                                                                                                                                                                    |  |
| Dimensions - Height - Diameter - Capacity    | 250 x 180 mm<br>250 mm<br>180 mm<br>6 Liter                                                                                                                                                                                                                               |  |
| Material                                     |                                                                                                                                                                                                                                                                           |  |
| Body                                         | Stainless steel V2A                                                                                                                                                                                                                                                       |  |
| Inner bin                                    | Galvanised                                                                                                                                                                                                                                                                |  |
| Lid                                          | Stainless steel V2A                                                                                                                                                                                                                                                       |  |
| Colour                                       | Item No.                                                                                                                                                                                                                                                                  |  |
| Stainless steel                              | 350969                                                                                                                                                                                                                                                                    |  |
| Product information                          | <ul> <li>Elegant table ashtray</li> <li>Made of Stainless steel</li> <li>Galvanised Inner bin</li> <li>with the pressure on the ball, the ash fall directly into the inner container</li> <li>waterproof</li> <li>Smoke prevention, thus keeping the air clean</li> </ul> |  |
| Delivery contents                            | Lid<br>Table Ashtray                                                                                                                                                                                                                                                      |  |
| Delivery options can be reordered separately | Galvanised Inner bin<br>Item No. 640099                                                                                                                                                                                                                                   |  |
| can be reordered separately                  |                                                                                                                                                                                                                                                                           |  |