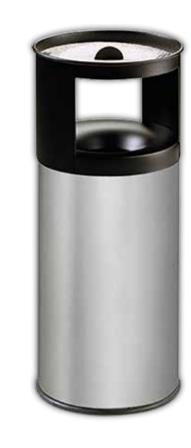

| 390141<br>390038<br>390039<br>390040<br>390041                                               |
| Product information                              | <ul> <li>Container mad<br/>or powder-coa</li> <li>Bottom ring m</li> <li>The lid is black</li> </ul> | de of stainless steel<br>ted sheet steel in fo<br>ade of heat-resista             | etardant wastepaper basket<br>(wastepaper basket only)<br>our different colours<br>nt rubber |
| Delivery contents                                | Lid                                                                                                  | n Ashtray Combinat<br>- and throwing han                                          |                                                                                              |









attached cigarette- and throwing hand pictogram



#### **MAGNUM**

#### **Technical Information**

| Version     MAGNUM       Weight     7,9 kg     7,9 kg       Size - Height - Diameter - Capacity Waste bin - Capacity Waste bin - Capacity Ashtray     245 mm 305 mm                                                                                                   |                                                |                                                                                                                        |                                                                                                                          |
|------------------------------------------------------------------------------------------------------------------------------------