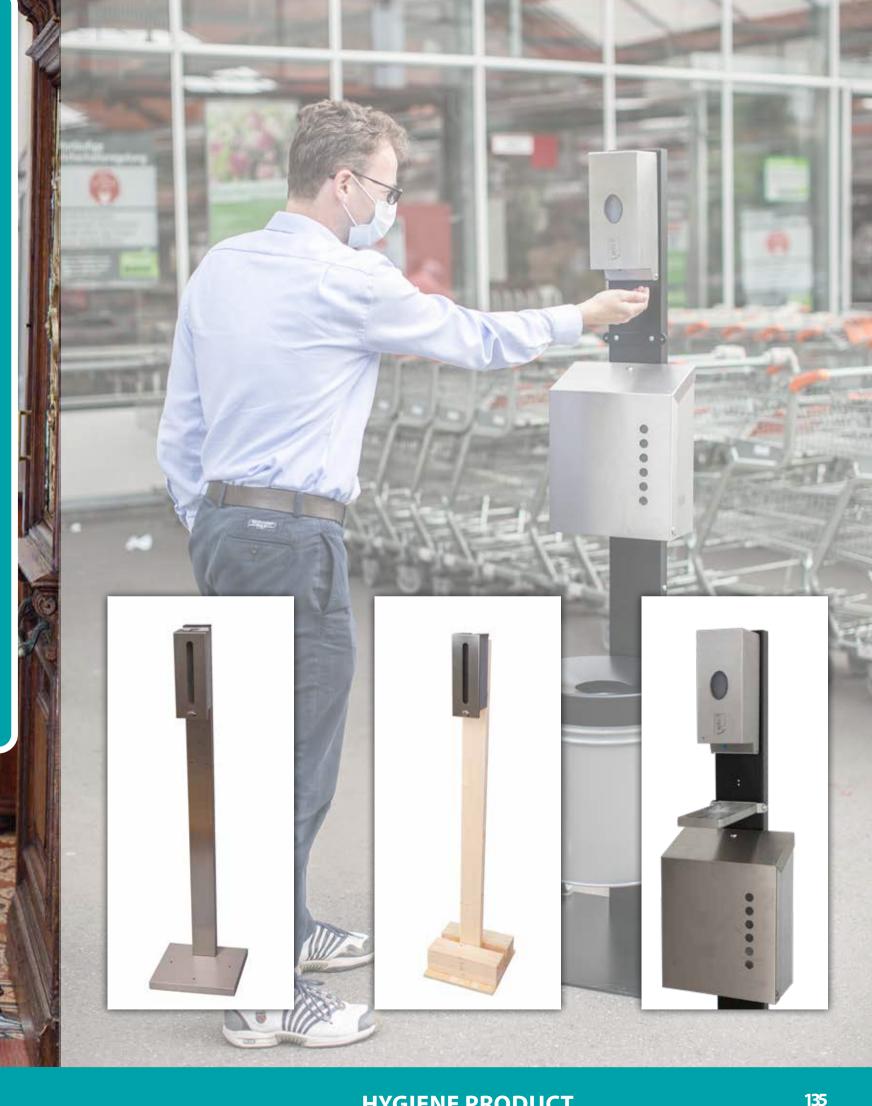

- Diamete

### **HYGIENESTATION**



### **ACCESSORIES**



**Elbow Dispenser** (Item No. 412003) **Elbow Dispenser** Lockable (Item No.412004)



**Glove Dispenser** (Item No. 412008)



**Sensor Dispenser** (Item No. 412006)



**Paper Dispenser** (Item No. 412007)



# STANDARD FIOOR STAND AND ACCESSORIES

The floor stand with optimal height can be widely used in shopping malls, schools, hotels, stations, office buildings and other public places.
Freestanding design is perfect to place near entranceways and elevators. Portable so you can move it to wherever it is needed.

High quality, durable and stable.

### **Application:**

indoor and outdoor

### **Ideal for:**

clinics, offices, workshops, factory halls, schools, shopping centres, retirement homes, public areas with high traffic



### **HYGIENE STAND SQUARE BASE**

### **Technical Information**

| Version                                                                          | Stainless steel stand                              |
|----------------------------------------------------------------------------------|----------------------------------------------------|
| Weight                                                                           | 4,0 kg                                             |
| Dimensions Stand - Height - Width - Depth Size Hygiene Stand Set, Stainless stee | 1200 x 280 x 280 mm<br>1200 mm<br>280 mm<br>280 mm |
| (412017 + 412015)<br>- Height<br>- Width<br>- Depth                              | 1200 mm<br>280 mm<br>280 mm                        |
| Product Name