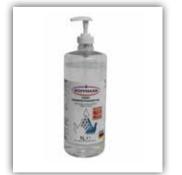

|                                                                                                          |

#### **Description:**

The universal stand is perceived as sustainable and Eco-friendly as wood is biodegradable, natural looks and light weight. It is also more hygienic because bacteria can survive on wood surface shorter than on metal or plastic. Wall mounting is not necessary because it is freestanding design, stable and non spillable. The wooden stand offers a flexible and variable mounting of disinfectant dispensers.

#### **Application:**

indoor

#### **Ideal for:**

clinics, offices, workshops, factory halls, schools, shopping centres, retirement homes, public areas with high traffic







**Elbow Dispenser** Elbow Dispenser Lockable (Item No. 412003) (Item No. 412004)

Sensor Dispenser (Item No. 412006) (Item No. 412015)

Tray (Item No. 412028)

Disinfectant with plastic pump (Item No. 412030)

Disinfectant with stainless steel pump Item No. 412031

**WOODEN STAND** 

### **PROFESSIONAL STAND**

### **Technical Information**

| Version                                                                                                                      | Professional Stainless Steel Stand         |
|------------------------------------------------------------------------------------------------------------------------------|--------------------------------------------|
| Weight