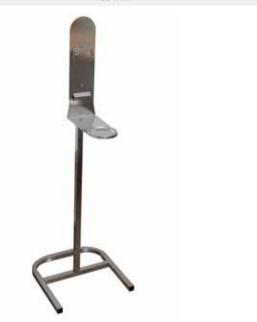

| must be ordered separately     | 412010, 412011, 412017                                                                         |



Elbow Dispenser Lockable (Item No. 412004)



Elbow Dispenser (Item No. 412003)







## TRAY FOR SOAP AND DISINFECTANT DISPENSER

### **Technical Information**

| Version                             | Tray for Professional Stand                      |
|-------------------------------------|--------------------------------------------------|
| Weight                              | 0,5 kg                                           |
| Dimensions - Length - Width - Depth | 120 x 120 x 250 mm<br>250 mm<br>120 mm<br>120 mm |



Tray included in the delivery of the Professional Stand

Professional Stand with Tray

### **Technical Information**

| Version                                                           | Tray for Wooden/ stainless steel square base stand |
|-------------------------------------------------------------------|----------------------------------------------------|
| Weight                                                            | 0,3 kg                                             |
| Item No.                                                          | 412028                                             |
| Dimensions<br>- Length<br>- Width<br>-Depth                       | 80 x 20 x 220 mm<br>220 mm<br>80 mm<br>20 mm       |
| <b>Product Name</b>