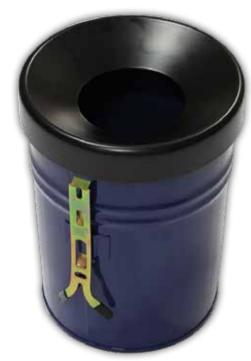

#### **STANDING DIABOLO**

#### **Technical Information**

|                                                                             | DIABOLO                                                                                                                                                                                                   |                                                                                                                                                                                                                                                                                                                                                                                                                                                                                                                                                                                                                                                                                                                                                                                                                                                                                                                                                                                                                                                                                                                                                                                                                                                                                                                                                                                                                                                                                                                                                                                                                                                                                                                                                                                                                                                                                                                                                                                                                                                                                                                               |
|-----------------------------------------------------------------------------|-----------------------------------------------------------------------------------------------------------------------------------------------------------------------------------------------------------|-------------------------------------------------------------------------------------------------------------------------------------------------------------------------------------------------------------------------------------------------------------------------------------------------------------------------------------------------------------------------------------------------------------------------------------------------------------------------------------------------------------------------------------------------------------------------------------------------------------------------------------------------------------------------------------------------------------------------------------------------------------------------------------------------------------------------------------------------------------------------------------------------------------------------------------------------------------------------------------------------------------------------------------------------------------------------------------------------------------------------------------------------------------------------------------------------------------------------------------------------------------------------------------------------------------------------------------------------------------------------------------------------------------------------------------------------------------------------------------------------------------------------------------------------------------------------------------------------------------------------------------------------------------------------------------------------------------------------------------------------------------------------------------------------------------------------------------------------------------------------------------------------------------------------------------------------------------------------------------------------------------------------------------------------------------------------------------------------------------------------------|
|                                                                             | 5,5 kg                                                                                                                                                                                                    |                                                                                                                                                                                                                                                                                                                                                                                                                                                                                                                                                                                                                                                                                                                                                                                                                                                                                                                                                                                                                                                                                                                                                                                                                                                                                                                                                                                                                                                                                                                                                                                                                                                                                                                                                                                                                                                                                                                                                                                                                                                                                                                               |
|                                                                             | 770 x 405 mm<br>770 mm<br>405 mm<br>285 x 167 mm<br>410 mm<br>350 mm                                                                                                                                      |                                                                                                                                                                                                                                                                                                                                                                                                                                                                                                                                                                                                                                                                                                                                                                                                                                                                                                                                                                                                                                                                                                                                                                                                                                                                                                                                                                                                                                                                                                                                                                                                                                                                                                                                                                                                                                                                                                                                                                                                                                                                                                                               |
|                                                                             |                                                                                                                                                                                                           |                                                                                                                                                                                                                                                                                                                                                                                                                                                                                                                                                                                                                                                                                                                                                                                                                                                                                                                                                                                                                                                                                                                                                                                                                                                                                                                                                                                                                                                                                                                                                                                                                                                                                                                                                                                                                                                                                                                                                                                                                                                                                                                               |
|                                                                             | protective profile                                                                                                                                                                                        | et steel<br>et steel<br>oating and all-round                                                                                                                                                                                                                                                                                                                                                                                                                                                                                                                                                                                                                                                                                                                                                                                                                                                                                                                                                                                                                                                                                                                                                                                                                                                                                                                                                                                                                                                                                                                                                                                                                                                                                                                                                                                                                                                                                                                                                                                                                                                                                  |
|                                                                             |                                                                                                                                                                                                           | eet                                                                                                                                                                                                                                                                                                                                                                                                                                                                                                                                                                                                                                                                                                                                                                                                                                                                                                                                                                                                                                                                                                                                                                                                                                                                                                                                                                                                                                                                                                                                                                                                                                                                                                                                                                                                                                                                                                                                                                                                                                                                                                                           |
|                                                                             | 350016<br>350010<br>350015<br>350037<br>350038                                                                                                                                                            |                                                                                                                                                                                                                                                                                                                                                                                                                                                                                                                                                                                                                                                                                                                                                                                                                                                                                                                                                                                                                                                                                                                                                                                                                                                                                                                                                                                                                                                                                                                                                                                                                                                                                                                                                                                                                                                                                                                                                                                                                                                                                                                               |
| or sheet steel Solidly construplaced on top The fill sieve mas a protective | power coated in four acted basin made of a and filled with sand ade of metal and coate profile around the e                                                                                               | different colours<br>aluminium is to be<br>ated with plastic and<br>edge. Elastic black                                                                                                                                                                                                                                                                                                                                                                                                                                                                                                                                                                                                                                                                                                                                                                                                                                                                                                                                                                                                                                                                                                                                                                                                                                                                                                                                                                                                                                                                                                                                                                                                                                                                                                                                                                                                                                                                                                                                                                                                                                       |
| Insert tray + Si                                                            | eve                                                                                                                                                                                                       |                                                                                                                                                                                                                                                                                                                                                                                                                                                                                                                                                                                                                                                                                                                                                                                                                                                                                                                                                                                                                                                                                                                                                                                                                                                                                                                                                                                                                                                                                                                                                                                                                                                                                                                                                                                                                                                                                                                                                                                                                                                                                                                               |
|                                                                             |                                                                                                                                                                                                           | (Item No. 350118)<br>(Item No. 900013)<br>(Item No. 360030)<br>(Item No. 360031)<br>(Item No. 360037)<br>(Item No. 360038)                                                                                                                                                                                                                                                                                                                                                                                                                                                                                                                                                                                                                                                                                                                                                                                                                                                                                                                                                                                                                                                                                                                                                                                                                                                                                                                                                                                                                                                                                                                                                                                                                                                                                                                                                                                                                                                                                                                                                                                                    |
|                                                                             | Standing ashtr or sheet steel Solidly construplaced on top a The fill sieve m has a protective edge profile ab Standing ashtra Insert tray + Sie Cigarette picto Rain Cover Round base for Quartz sand Na | 5,5 kg  770 x 405 mm 770 mm 405 mm 285 x 167 mm 410 mm 350 mm  Stainless steel V2A powder-coated she aluminium Metal with plastic coprotective profile galvanized steel she should be powder-coated she should be powder-coated she |