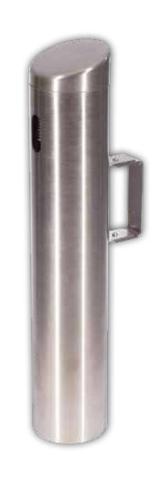

#### **Technical Information**

| Version                                         | SMOKER wall-mounted                                                                                                                                                                                                                                           |  |
|-------------------------------------------------|---------------------------------------------------------------------------------------------------------------------------------------------------------------------------------------------------------------------------------------------------------------|--|
| Weight                                          | 2,5 kg                                                                                                                                                                                                                                                        |  |
| Dimensions - Height - Diameter - Capacity       | 590 x 104 mm<br>590 mm<br>104 mm<br>1,5 Liter                                                                                                                                                                                                                 |  |
| Material                                        |                                                                                                                                                                                                                                                               |  |
| Body  Mounting Inner bin Sieve                  | Stainless steel V2A or<br>Powder-coated aluminium<br>Powder-coated aluminium<br>Galvanised                                                                                                                                                                    |  |
| Colour                                          | Item No.                                                                                                                                                                                                                                                      |  |
| Stainless steel<br>Silver<br>Black<br>Iron grey | 380171<br>380141<br>380142<br>380144                                                                                                                                                                                                                          |  |
| Product information                             | <ul> <li>Wall-mounted ashtray</li> <li>Made of stainless steel or powder-coated aluminium in three different colours</li> <li>The integrated safety sieve prevents embers and ashes from falling out. Galvanised inner container</li> <li>Lockable</li> </ul> |  |
| Delivery contents                               | Wall Ashtray<br>incl. 2 keys<br>Cigarette pictogram                                                                                                                                                                                                           |  |