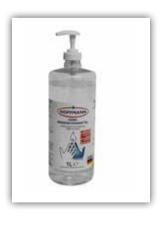

### **PURE ESSENTIAL**

### **Technical Information**

| Version                              | PURE ESSENTI                                  | AL                                             |
|--------------------------------------|-----------------------------------------------|------------------------------------------------|
| Weight                               | 7,0 kg                                        | 9,0 kg                                         |
| Height<br>Width<br>Depth<br>Capacity | 800 mm<br>300 mm<br>300 mm<br><b>60 Liter</b> | 800 mm<br>385 mm<br>385 mm<br><b>100 Liter</b> |
| Material                             |                                               |                                                |

| Mat | er | ial |  |
|-----|----|-----|--|
|     |    |     |  |

| Body | Sheet steel powder-coated |
|------|---------------------------|
| Lid  | Aluminium dibond plate    |

| Body Colour                              | Item No.                                       |                                                |
|------------------------------------------|------------------------------------------------|------------------------------------------------|
| Grey<br>White<br>Black                   | 392002<br>392019<br>392003                     | 392018<br>392020<br>392017                     |
| Lid Colour                               |                                                |                                                |
| Red<br>Green<br>Blue<br>Yellow<br>Silver | 392010<br>392009<br>392011<br>392008<br>392006 | 392007<br>392021<br>392022<br>392023<br>392024 |