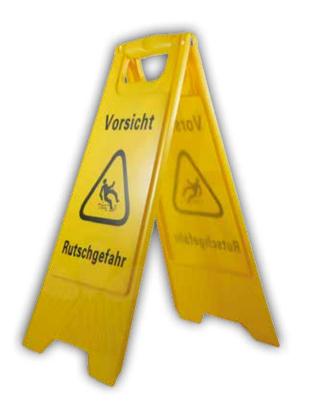

- **Product information** Waste bin made of stainless steel or powder coated sheet steel in four different colours
  - The lid is powder-coated in black colour
  - not saltwater-proof

Fire-retardant effect due to special extinguishing head construction. When a fire breaks out, the rising combustion gases accumulate under the cover. The fire is extinguished by reducing the oxygen supply.

**Delivery contents** Lid in black (except stainless steel version) Throwing hand pictogram

**Delivery options** 

Available in other sizes (p.48, 49)

#### **Technical Information**

| Version                        | FIRE EX WITH GRIPS                                                                                                                                                                                                                                                                                                    |
|--------------------------------|-----------------------------------------------------------------------------------------------------------------------------------------------------------------------------------------------------------------------------------------------------------------------------------------------------------------------|
| Weight                         | 5,4 kg                                                                                                                                                                                                                                                                                                                |
| Height<br>Diameter<br>Capacity | 340 mm<br>245 mm<br><b>60 Liter</b>                                                                                                                                                                                                                                                                                   |
| Material                       |                                                                                                                                                                                                                                                                                                                       |
| Body<br>Lid                    | Powder-coated sheet steel<br>Powder-coated sheet steel in black                                                                                                                                                                                                                                                       |
| Colour                         | Item No.                                                                                                                                                                                                                                                                                                              |
| Red                            | 370014                                                                                                                                                                                                                                                                                                                |
| Product information            | Waste bin made of powder coated sheet steel in Red colour     The lid is powder coated in black colour  Fire-retardant effect due to special extinguishing head construction. When a fire breaks out, the rising combustion gases accumulate under the cover. The fire is extinguished by reducing the oxygen supply. |
| Delivery contents              | Waste bin with grips<br>Lid in black colour<br>Throwing hand pictogram                                                                                                                                                                                                                                                |

**MONIKA DELUXE** 

#### **MONIKA ECONOMY**

#### **Technical Information** Version