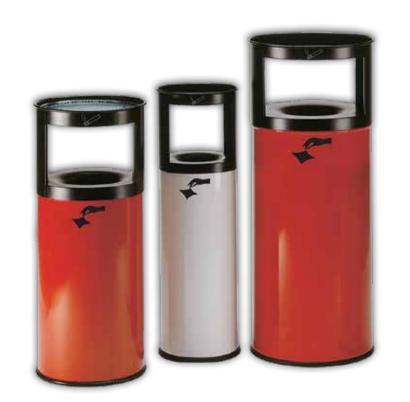

| 390141<br>390038<br>390039<br>390040<br>390041                                               |
| Product information                              | <ul> <li>Container mad<br/>or powder-coa</li> <li>Bottom ring m</li> <li>The lid is black</li> </ul> | de of stainless steel<br>ted sheet steel in fo<br>ade of heat-resista             | etardant wastepaper basket<br>(wastepaper basket only)<br>our different colours<br>nt rubber |
| Delivery contents                                | Lid                                                                                                  | n Ashtray Combinat<br>- and throwing han                                          |                                                                                              |









attached cigarette- and throwing hand pictogram



#### **MAGNUM**

#### **Technical Information**

| Version     MAGNUM       Weight     7,9 kg     7,9 kg       Size - Height - Diameter - Capacity Waste bin - Capacity Waste bin - Capacity Ashtray     245 mm 305 mm                                                                                                   |                                                |                                                                                                                        |                                                                                                                          |
|--------------------------------------------------------------------------------------------------------------------------------------