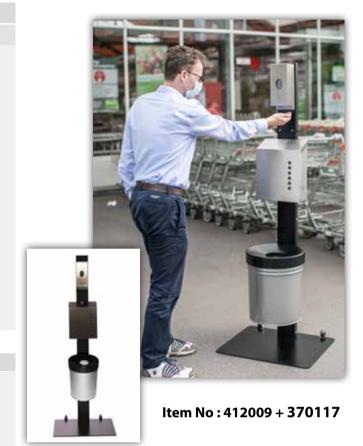

x 95 mm - Height 125 mm - Width 95 mm - Depth 95 mm Dimensions Paper Dispenser 350 x 275 x 135 mm 350 mm - Width 275 mm - Depth 135 mm **Dimensions Golve Dispenser** 310 x 245 x 65 mm

| Product Name          | Item No.                      |
|-----------------------|-------------------------------|
| Floor Stand           | 412005                        |
| Dispenser             | 412003,412004,412006          |
| Paper Dispenser       | 412007                        |
| Glove Dispenser       | 412008                        |
| Waste bin Fire Ex 30L | 370117 (Nickel silver colour) |

415 x 344 x 344 mm

412009

415 mm

**Hygiene Station** (incl. stand 412005 + sensor dispenser 412006 + paper dispenser 412007)

Dimensions Waste bin Fire Ex 30L

- Height

- Diamete

### **HYGIENESTATION**



### **ACCESSORIES**



**Elbow Dispenser** (Item No. 412003) **Elbow Dispenser** Lockable (Item No.412004)



**Glove Dispenser** (Item No. 412008)



**Sensor Dispenser** (Item No. 412006)



**Paper Dispenser** (Item No. 412007)



# STANDARD FIOOR STAND AND ACCESSORIES

The floor stand with optimal height can be widely used in shopping malls, schools, hotels, stations, office buildings and other public places.
Freestanding design is perfect to place near entranceways and elevators. Portable so you can move it to wherever it is needed.

High quality, durable and stable.

### **Application:**

indoor and outdoor

### **Ideal for:**

clinics, offices, workshops, factory halls, schools, shopping centres, retirement homes, public areas with high traffic



### **HYGIENE STAND SQUARE BASE**