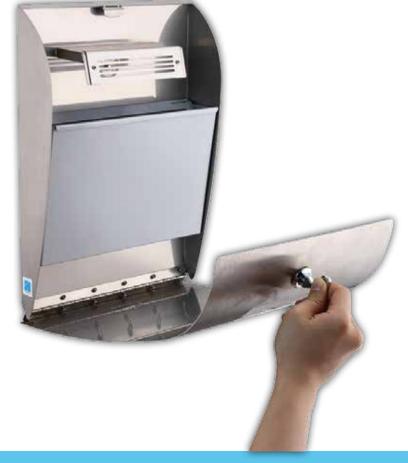

#### **Technical Information**

| Version                                         | SMOKER wall-mounted                                                                                                                                                                                                                                           |  |
|-------------------------------------------------|---------------------------------------------------------------------------------------------------------------------------------------------------------------------------------------------------------------------------------------------------------------|--|
| Weight                                          | 2,5 kg                                                                                                                                                                                                                                                        |  |
| Dimensions - Height - Diameter - Capacity       | 590 x 104 mm<br>590 mm<br>104 mm<br>1,5 Liter                                                                                                                                                                                                                 |  |
| Material                                        |                                                                                                                                                                                                                                                               |  |
| Body  Mounting Inner bin Sieve                  | Stainless steel V2A or<br>Powder-coated aluminium<br>Powder-coated aluminium<br>Galvanised                                                                                                                                                                    |  |
| Colour                                          | Item No.                                                                                                                                                                                                                                                      |  |
| Stainless steel<br>Silver<br>Black<br>Iron grey | 380171<br>380141<br>380142<br>380144                                                                                                                                                                                                                          |  |
| Product information                             | <ul> <li>Wall-mounted ashtray</li> <li>Made of stainless steel or powder-coated aluminium in three different colours</li> <li>The integrated safety sieve prevents embers and ashes from falling out. Galvanised inner container</li> <li>Lockable</li> </ul> |  |
| Delivery contents                               | Wall Ashtray<br>incl. 2 keys<br>Cigarette pictogram                                                                                                                                                                                                           |  |