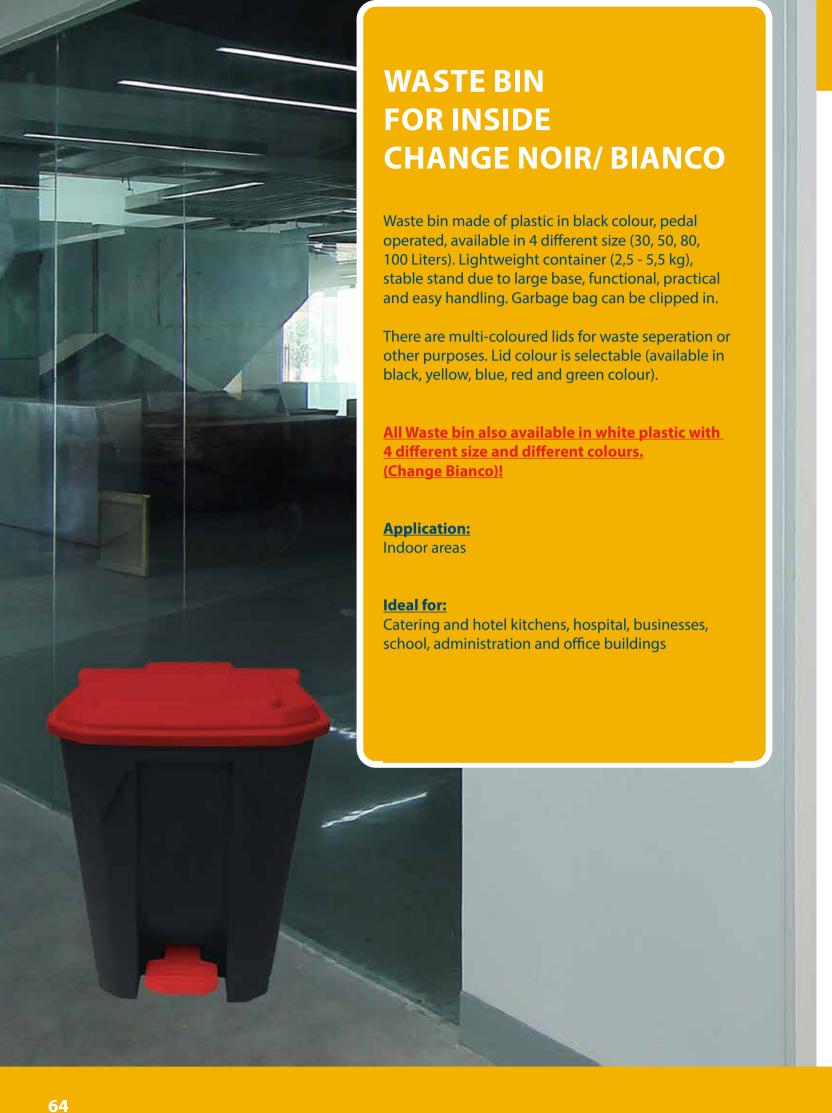

ormation                       | <ul> <li>Paper basket</li> <li>made of perforated steel sheet powder coated in four different colors</li> <li>Bottom made of heat-resistant plast</li> <li>In the 21-liter containers has plastic trays, so that the container can be used as an umbrella stand</li> <li>Available in two sizes</li> </ul> |                                                     |  |
| Delivery contents                         | Paper basket Plastic tray in black colour for umbrella (only for the 21-liter version)                                                                                                                                                                                                                     |                                                     |  |







#### **Technical Features**

| CHAN                                           | IGE NOIR                                                          |