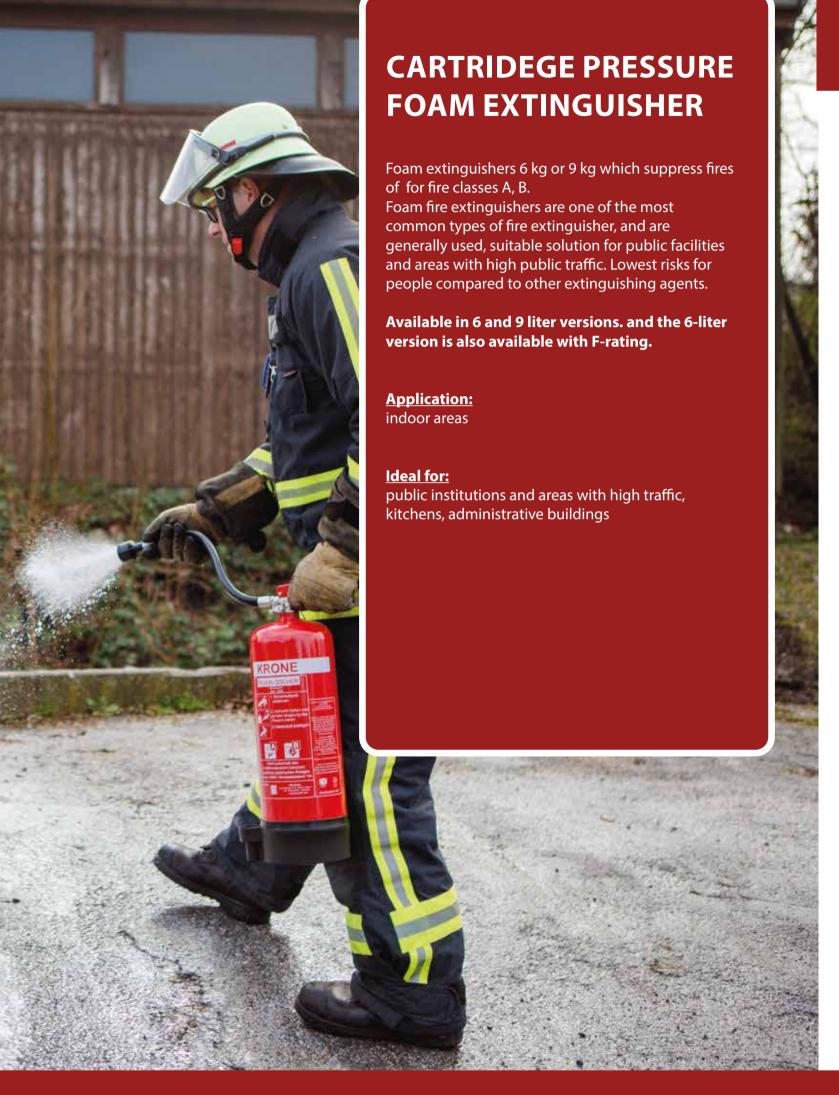

Lockable to prevent unauthorised opening.

Available in two different sizes.

#### **Application:**

indoor areas

#### **Ideal for:**

sanitary rooms, hospitals, workshops and other public institutions

#### **HYGIENO**

#### **Technical Information**

| Version                                      | HYG                                                                                                                                                                              | IENO                                                                                                                                              |     |
|----------------------------------------------|----------------------------------------------------------------------------------------------------------------------------------------------------------------------------------|---------------------------------------------------------------------------------------------------------------------------------------------------|-----|
| Weight                                       | 3,0 kg                                                                                                                                                                           | 5,0 kg                                                                                                                                            |     |
| - Height<br>- Width<br>- Depth<br>- Capacity | 500 mm<br>300 mm<br>205 mm<br><b>16 Liter</b>                                                                                                                                    | 590 mm<br>350 mm<br>305 mm<br><b>30 Liter</b>                                                                                                     |     |
| Material                                     |                                                                                                                                                                                  |                                                                                                                                                   |     |
| Body<br>Inner bin<br>Pedal                   | Stainless steel V<br>Galvanised<br>Stainless steel                                                                                                                               | 2A                                                                                                                                                |     |
| Colour                                       | Item No.                                                                                                                                                                         |                                                                                                                                                   |     |
| Stainless steel                              | 340337                                                                                                                                                                           | 340338                                                                                                                                            |     |
| Product information                          | <ul> <li>made of stainless ste<br/>surface and galvaniz</li> <li>With anti-smell-flap<br/>by stepping on the lo<br/>the hands remain fre</li> <li>Lockable to prevent</li> </ul> | - the upper opening is opened<br>ower part of the container so the<br>e<br>unauthorised opening<br>4 screws), saves space and allo<br>environment | nat |
|                                              |                                                                                                                                                                                  |                                                                                                                                                   |     |

62