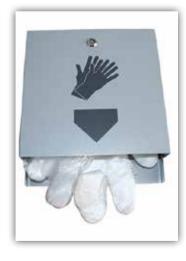

th 275 mm - Depth 135 mm **Dimensions Golve Dispenser** 310 x 245 x 65 mm

| Product Name          | Item No.                      |
|-----------------------|-------------------------------|
| Floor Stand           | 412005                        |
| Dispenser             | 412003,412004,412006          |
| Paper Dispenser       | 412007                        |
| Glove Dispenser       | 412008                        |
| Waste bin Fire Ex 30L | 370117 (Nickel silver colour) |

415 x 344 x 344 mm

412009

415 mm

**Hygiene Station** (incl. stand 412005 + sensor dispenser 412006 + paper dispenser 412007)

Dimensions Waste bin Fire Ex 30L

- Height

- Diamete

### **HYGIENESTATION**



### **ACCESSORIES**



**Elbow Dispenser** (Item No. 412003) **Elbow Dispenser** Lockable (Item No.412004)



**Glove Dispenser** (Item No. 412008)



**Sensor Dispenser** (Item No. 412006)



**Paper Dispenser** (Item No. 412007)



# STANDARD FIOOR STAND AND ACCESSORIES

The floor stand with optimal height can be widely used in shopping malls, schools, hotels, stations, office buildings and other public places.
Freestanding design is perfect to place near entranceways and elevators. Portable so you can move it to wherever it is needed.

High quality, durable and stable.

### **Application:**

indoor and outdoor

### **Ideal for:**

clinics, offices, workshops, factory halls, schools, shopping centres, retirement homes, public areas with high traffic



### **HYGIENE STAND SQUARE BASE**

### **Technical Information**

| Version