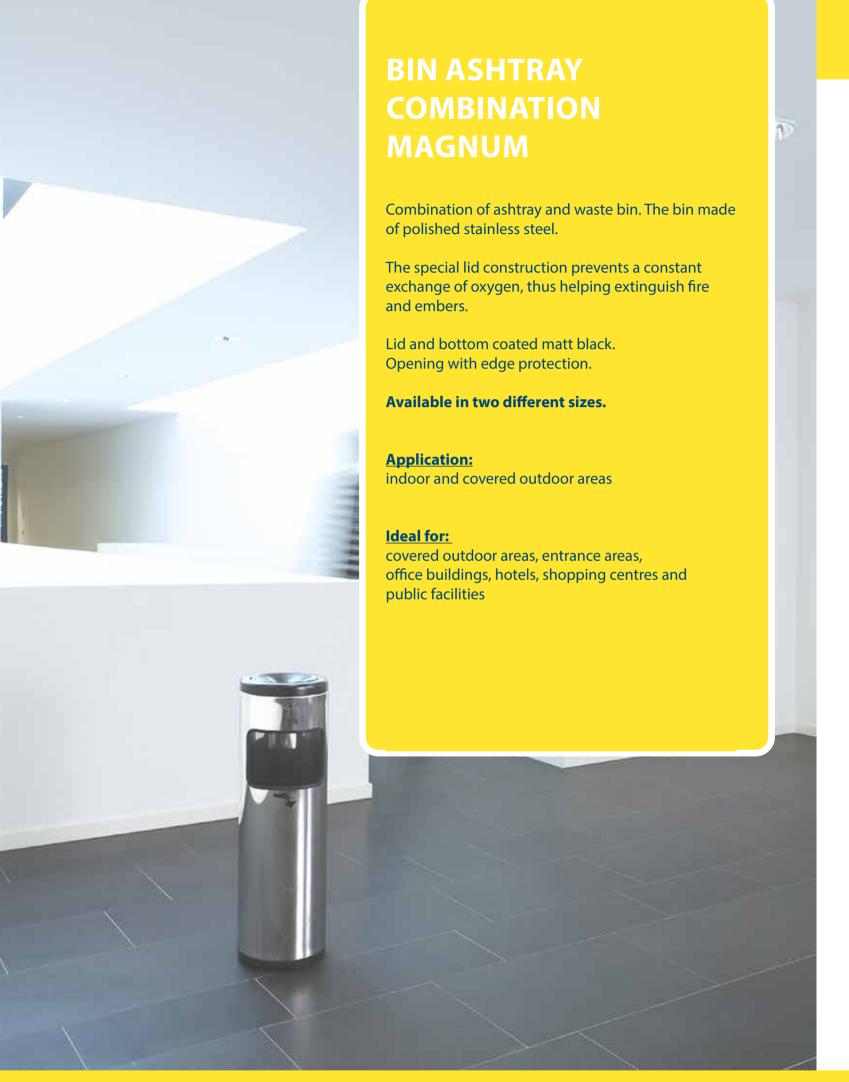

039<br>390040<br>390041                                               |
| Product information                              | <ul> <li>Container mad<br/>or powder-coa</li> <li>Bottom ring m</li> <li>The lid is black</li> </ul> | de of stainless steel<br>ted sheet steel in fo<br>ade of heat-resista             | etardant wastepaper basket<br>(wastepaper basket only)<br>our different colours<br>nt rubber |
| Delivery contents                                | Lid                                                                                                  | n Ashtray Combinat<br>- and throwing han                                          |                                                                                              |









attached cigarette- and throwing hand pictogram



#### **MAGNUM**

#### **Technical Information**

| Version     MAGNUM       Weight     7,9 kg     7,9 kg       Size - Height - Diameter - Capacity Waste bin - Capacity Waste bin - Capacity Ashtray     245 mm 305 mm                                                                                                   |                                                |                                                                                                                        |                                                                                                                          |
|---------------------------------------------------------------------------------------------------------------------------------------------------------------------------------------------