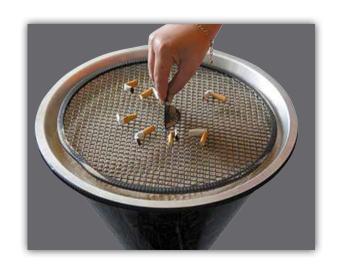

#### **Technical Information**

|                                                                             | DIABOLO                                                                                                                                                                                                   |                                                                                                                                                                                                                                                                                                                                                                                                                                                                                                                                                                                                                                                                                                                                                                                                                                                                                                                                                                                                                                                                                                                                                                                                                                                                                                                                                                                                                                                                                                                                                                                                                                                                                                                                                                                                                                                                                                                                                                                                                                                                                                                               |
|-----------------------------------------------------------------------------|-----------------------------------------------------------------------------------------------------------------------------------------------------------------------------------------------------------|-------------------------------------------------------------------------------------------------------------------------------------------------------------------------------------------------------------------------------------------------------------------------------------------------------------------------------------------------------------------------------------------------------------------------------------------------------------------------------------------------------------------------------------------------------------------------------------------------------------------------------------------------------------------------------------------------------------------------------------------------------------------------------------------------------------------------------------------------------------------------------------------------------------------------------------------------------------------------------------------------------------------------------------------------------------------------------------------------------------------------------------------------------------------------------------------------------------------------------------------------------------------------------------------------------------------------------------------------------------------------------------------------------------------------------------------------------------------------------------------------------------------------------------------------------------------------------------------------------------------------------------------------------------------------------------------------------------------------------------------------------------------------------------------------------------------------------------------------------------------------------------------------------------------------------------------------------------------------------------------------------------------------------------------------------------------------------------------------------------------------------|
|                                                                             | 5,5 kg                                                                                                                                                                                                    |                                                                                                                                                                                                                                                                                                                                                                                                                                                                                                                                                                                                                                                                                                                                                                                                                                                                                                                                                                                                                                                                                                                                                                                                                                                                                                                                                                                                                                                                                                                                                                                                                                                                                                                                                                                                                                                                                                                                                                                                                                                                                                                               |
|                                                                             | 770 x 405 mm<br>770 mm<br>405 mm<br>285 x 167 mm<br>410 mm<br>350 mm                                                                                                                                      |                                                                                                                                                                                                                                                                                                                                                                                                                                                                                                                                                                                                                                                                                                                                                                                                                                                                                                                                                                                                                                                                                                                                                                                                                                                                                                                                                                                                                                                                                                                                                                                                                                                                                                                                                                                                                                                                                                                                                                                                                                                                                                                               |
|                                                                             |                                                                                                                                                                                                           |                                                                                                                                                                                                                                                                                                                                                                                                                                                                                                                                                                                                                                                                                                                                                                                                                                                                                                                                                                                                                                                                                                                                                                                                                                                                                                                                                                                                                                                                                                                                                                                                                                                                                                                                                                                                                                                                                                                                                                                                                                                                                                                               |
|                                                                             | protective profile                                                                                                                                                                                        | et steel<br>et steel<br>oating and all-round                                                                                                                                                                                                                                                                                                                                                                                                                                                                                                                                                                                                                                                                                                                                                                                                                                                                                                                                                                                                                                                                                                                                                                                                                                                                                                                                                                                                                                                                                                                                                                                                                                                                                                                                                                                                                                                                                                                                                                                                                                                                                  |
|                                                                             |                                                                                                                                                                                                           | eet                                                                                                                                                                                                                                                                                                                                                                                                                                                                                                                                                                                                                                                                                                                                                                                                                                                                                                                                                                                                                                                                                                                                                                                                                                                                                                                                                                                                                                                                                                                                                                                                                                                                                                                                                                                                                                                                                                                                                                                                                                                                                                                           |
|                                                                             | 350016<br>350010<br>350015<br>350037<br>350038                                                                                                                                                            |                                                                                                                                                                                                                                                                                                                                                                                                                                                                                                                                                                                                                                                                                                                                                                                                                                                                                                                                                                                                                                                                                                                                                                                                                                                                                                                                                                                                                                                                                                                                                                                                                                                                                                                                                                                                                                                                                                                                                                                                                                                                                                                               |
| or sheet steel Solidly construplaced on top The fill sieve mas a protective | power coated in four acted basin made of a and filled with sand ade of metal and coate profile around the e                                                                                               | different colours<br>aluminium is to be<br>ated with plastic and<br>edge. Elastic black                                                                                                                                                                                                                                                                                                                                                                                                                                                                                                                                                                                                                                                                                                                                                                                                                                                                                                                                                                                                                                                                                                                                                                                                                                                                                                                                                                                                                                                                                                                                                                                                                                                                                                                                                                                                                                                                                                                                                                                                                                       |
| Insert tray + Si                                                            | eve                                                                                                                                                                                                       |                                                                                                                                                                                                                                                                                                                                                                                                                                                                                                                                                                                                                                                                                                                                                                                                                                                                                                                                                                                                                                                                                                                                                                                                                                                                                                                                                                                                                                                                                                                                                                                                                                                                                                                                                                                                                                                                                                                                                                                                                                                                                                                               |
|                                                                             |                                                                                                                                                                                                           | (Item No. 350118)<br>(Item No. 900013)<br>(Item No. 360030)<br>(Item No. 360031)<br>(Item No. 360037)<br>(Item No. 360038)                                                                                                                                                                                                                                                                                                                                                                                                                                                                                                                                                                                                                                                                                                                                                                                                                                                                                                                                                                                                                                                                                                                                                                                                                                                                                                                                                                                                                                                                                                                                                                                                                                                                                                                                                                                                                                                                                                                                                                                                    |
|                                                                             | Standing ashtr or sheet steel Solidly construplaced on top a The fill sieve m has a protective edge profile ab Standing ashtra Insert tray + Sie Cigarette picto Rain Cover Round base for Quartz sand Na | 5,5 kg  770 x 405 mm 770 mm 405 mm 285 x 167 mm 410 mm 350 mm  Stainless steel V2A powder-coated she aluminium Metal with plastic coprotective profile galvanized steel she should be powder-coated she should be powder-coated she |