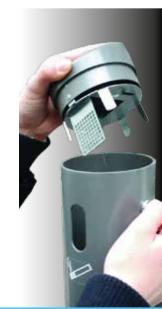

#### **Technical Information**

|                                                                             | DIABOLO                                                                                                                                                                                                   |                                                                                                                                                                                                                                                                                                                                                                                                                                                                                                                                                                                                                                                                                                                                                                                                                                                                                                                                                                                                                                                                                                                                                                                                                                                                                                                                                                                                                                                                                                                                                                                                                                                                                                                                                                                                                                                                                                                                                                                                                                                                                                                               |
|-----------------------------------------------------------------------------|-----------------------------------------------------------------------------------------------------------------------------------------------------------------------------------------------------------|-------------------------------------------------------------------------------------------------------------------------------------------------------------------------------------------------------------------------------------------------------------------------------------------------------------------------------------------------------------------------------------------------------------------------------------------------------------------------------------------------------------------------------------------------------------------------------------------------------------------------------------------------------------------------------------------------------------------------------------------------------------------------------------------------------------------------------------------------------------------------------------------------------------------------------------------------------------------------------------------------------------------------------------------------------------------------------------------------------------------------------------------------------------------------------------------------------------------------------------------------------------------------------------------------------------------------------------------------------------------------------------------------------------------------------------------------------------------------------------------------------------------------------------------------------------------------------------------------------------------------------------------------------------------------------------------------------------------------------------------------------------------------------------------------------------------------------------------------------------------------------------------------------------------------------------------------------------------------------------------------------------------------------------------------------------------------------------------------------------------------------|
|                                                                             | 5,5 kg                                                                                                                                                                                                    |                                                                                                                                                                                                                                                                                                                                                                                                                                                                                                                                                                                                                                                                                                                                                                                                                                                                                                                                                                                                                                                                                                                                                                                                                                                                                                                                                                                                                                                                                                                                                                                                                                                                                                                                                                                                                                                                                                                                                                                                                                                                                                                               |
|                                                                             | 770 x 405 mm<br>770 mm<br>405 mm<br>285 x 167 mm<br>410 mm<br>350 mm                                                                                                                                      |                                                                                                                                                                                                                                                                                                                                                                                                                                                                                                                                                                                                                                                                                                                                                                                                                                                                                                                                                                                                                                                                                                                                                                                                                                                                                                                                                                                                                                                                                                                                                                                                                                                                                                                                                                                                                                                                                                                                                                                                                                                                                                                               |
|                                                                             |                                                                                                                                                                                                           |                                                                                                                                                                                                                                                                                                                                                                                                                                                                                                                                                                                                                                                                                                                                                                                                                                                                                                                                                                                                                                                                                                                                                                                                                                                                                                                                                                                                                                                                                                                                                                                                                                                                                                                                                                                                                                                                                                                                                                                                                                                                                                                               |
|                                                                             | protective profile                                                                                                                                                                                        | et steel<br>et steel<br>oating and all-round                                                                                                                                                                                                                                                                                                                                                                                                                                                                                                                                                                                                                                                                                                                                                                                                                                                                                                                                                                                                                                                                                                                                                                                                                                                                                                                                                                                                                                                                                                                                                                                                                                                                                                                                                                                                                                                                                                                                                                                                                                                                                  |
|                                                                             |                                                                                                                                                                                                           | eet                                                                                                                                                                                                                                                                                                                                                                                                                                                                                                                                                                                                                                                                                                                                                                                                                                                                                                                                                                                                                                                                                                                                                                                                                                                                                                                                                                                                                                                                                                                                                                                                                                                                                                                                                                                                                                                                                                                                                                                                                                                                                                                           |
|                                                                             | 350016<br>350010<br>350015<br>350037<br>350038                                                                                                                                                            |                                                                                                                                                                                                                                                                                                                                                                                                                                                                                                                                                                                                                                                                                                                                                                                                                                                                                                                                                                                                                                                                                                                                                                                                                                                                                                                                                                                                                                                                                                                                                                                                                                                                                                                                                                                                                                                                                                                                                                                                                                                                                                                               |
| or sheet steel Solidly construplaced on top The fill sieve mas a protective | power coated in four acted basin made of a and filled with sand ade of metal and coate profile around the e                                                                                               | different colours<br>aluminium is to be<br>ated with plastic and<br>edge. Elastic black                                                                                                                                                                                                                                                                                                                                                                                                                                                                                                                                                                                                                                                                                                                                                                                                                                                                                                                                                                                                                                                                                                                                                                                                                                                                                                                                                                                                                                                                                                                                                                                                                                                                                                                                                                                                                                                                                                                                                                                                                                       |
| Insert tray + Si                                                            | eve                                                                                                                                                                                                       |                                                                                                                                                                                                                                                                                                                                                                                                                                                                                                                                                                                                                                                                                                                                                                                                                                                                                                                                                                                                                                                                                                                                                                                                                                                                                                                                                                                                                                                                                                                                                                                                                                                                                                                                                                                                                                                                                                                                                                                                                                                                                                                               |
|                                                                             |                                                                                                                                                                                                           | (Item No. 350118)<br>(Item No. 900013)<br>(Item No. 360030)<br>(Item No. 360031)<br>(Item No. 360037)<br>(Item No. 360038)                                                                                                                                                                                                                                                                                                                                                                                                                                                                                                                                                                                                                                                                                                                                                                                                                                                                                                                                                                                                                                                                                                                                                                                                                                                                                                                                                                                                                                                                                                                                                                                                                                                                                                                                                                                                                                                                                                                                                                                                    |
|                                                                             | Standing ashtr or sheet steel Solidly construplaced on top a The fill sieve m has a protective edge profile ab Standing ashtra Insert tray + Sie Cigarette picto Rain Cover Round base for Quartz sand Na | 5,5 kg  770 x 405 mm 770 mm 405 mm 285 x 167 mm 410 mm 350 mm  Stainless steel V2A powder-coated she aluminium Metal with plastic coprotective profile galvanized steel she should be powder-coated she should be powder-coated she |

#### Technical Information

| Version                                                                               | DIABOLO LIC                                                                                                                                                                                                                                                                                                                     | SHT                                                                                                                                                       |
|---------------------------------------------------------------------------------------|---------------------------------------------------------------------------------------------------------------------------------------------------------------------------------------------------------------------------------------------------------------------------------------------------------------------------------|-----------------------------------------------------------------------------------------------------------------------------------------------------------|
| Weight                                                                                | 4,5 kg                                                                                                                                                                                                                                                                                                                          |                                                                                                                                                           |
| Dimensions - Height - Diameter Rain cover dimensions - Daimeter - Base plate diameter | 710 x 400 mm<br>710 mm<br>400 mm<br>285 x 167 mm<br>410 mm<br>350 mm                                                                                                                                                                                                                                                            |                                                                                                                                                           |
| Material                                                                              |                                                                                                                                                                                                                                                                                                                                 |                                                                                                                                                           |
| Body Rain cover Insert tray for sand filling                                          | Stainless steel V2A or<br>Powder-coated sheet steel<br>Powder-coated sheet steel<br>Aluminium                                                                                                                                                                                                                                   | ad all varied avakantics ava£la                                                                                                                           |
| Sieve<br>Base plate                                                                   | Metal with plastic coating and all-round protective profile galvanized steel sheet                                                                                                                                                                                                                                              |                                                                                                                                                           |
| Colour                                                                                | Item No.                                                                                                                                                                                                                                                                                                                        |                                                                                                                                                           |
| Stainless steel<br>Red<br>Blue<br>Nickel silver<br>Graphite                           | 351016<br>351010<br>351015<br>351037<br>351038                                                                                                                                                                                                                                                                                  |                                                                                                                                                           |
|                                                                                       | Standing ashtray made of stain or sheet steel power coated in Solidly constructed basin made placed on top and filled with sa The fill sieve made of metal and has a protective profile around edge profile above and below profile above and below profile above and below promal edge protection and restability requirements | four different colours of aluminium is to be and I coated with plastic and the edge. Elastic black protect the ashtray and base tweight construction with |
| Delivery contens                                                                      | Standing ashtray (disassemble<br>Insert tray + Sieve<br>Cigarette pictogram                                                                                                                                                                                                                                                     | d)                                                                                                                                                        |
| Oelivery options must be ordered separately                                           | Rain cover Round base for floor mounting Quartz sand Nature 25 kg 2 kg Quartz sand black 25 kg 2 kg                                                                                                                                                                                                                             | (Item No. 350118)<br>(Item No. 900013)<br>(Item No. 360030)<br>(Item No. 360031)<br>(Item No. 360037)<br>(Item No. 360038)                                |