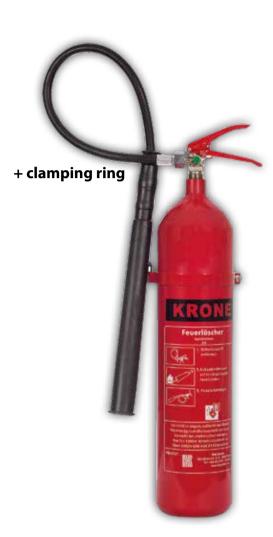

/u>                            |
| Delivery contents     | Fire extinguish                                                                                                                                                                                                                                                                                                              | er incl. wall bracket               |
|                       |                                                                                                                                                                                                                                                                                                                              |                                     |











### **SECURITAS**

### **Technical Information**

| Version 1                                  | or 6 kg           | (Extinguisher)                                                                                                                                                                                                                                                                                                     | for 12 kg (Extinguisher)         |
|--------------------------------------------|-------------------|-----------------------------------------------------------------------------------------------------------------------------------------------------------------------------------------------------------------------------------------------------------------------