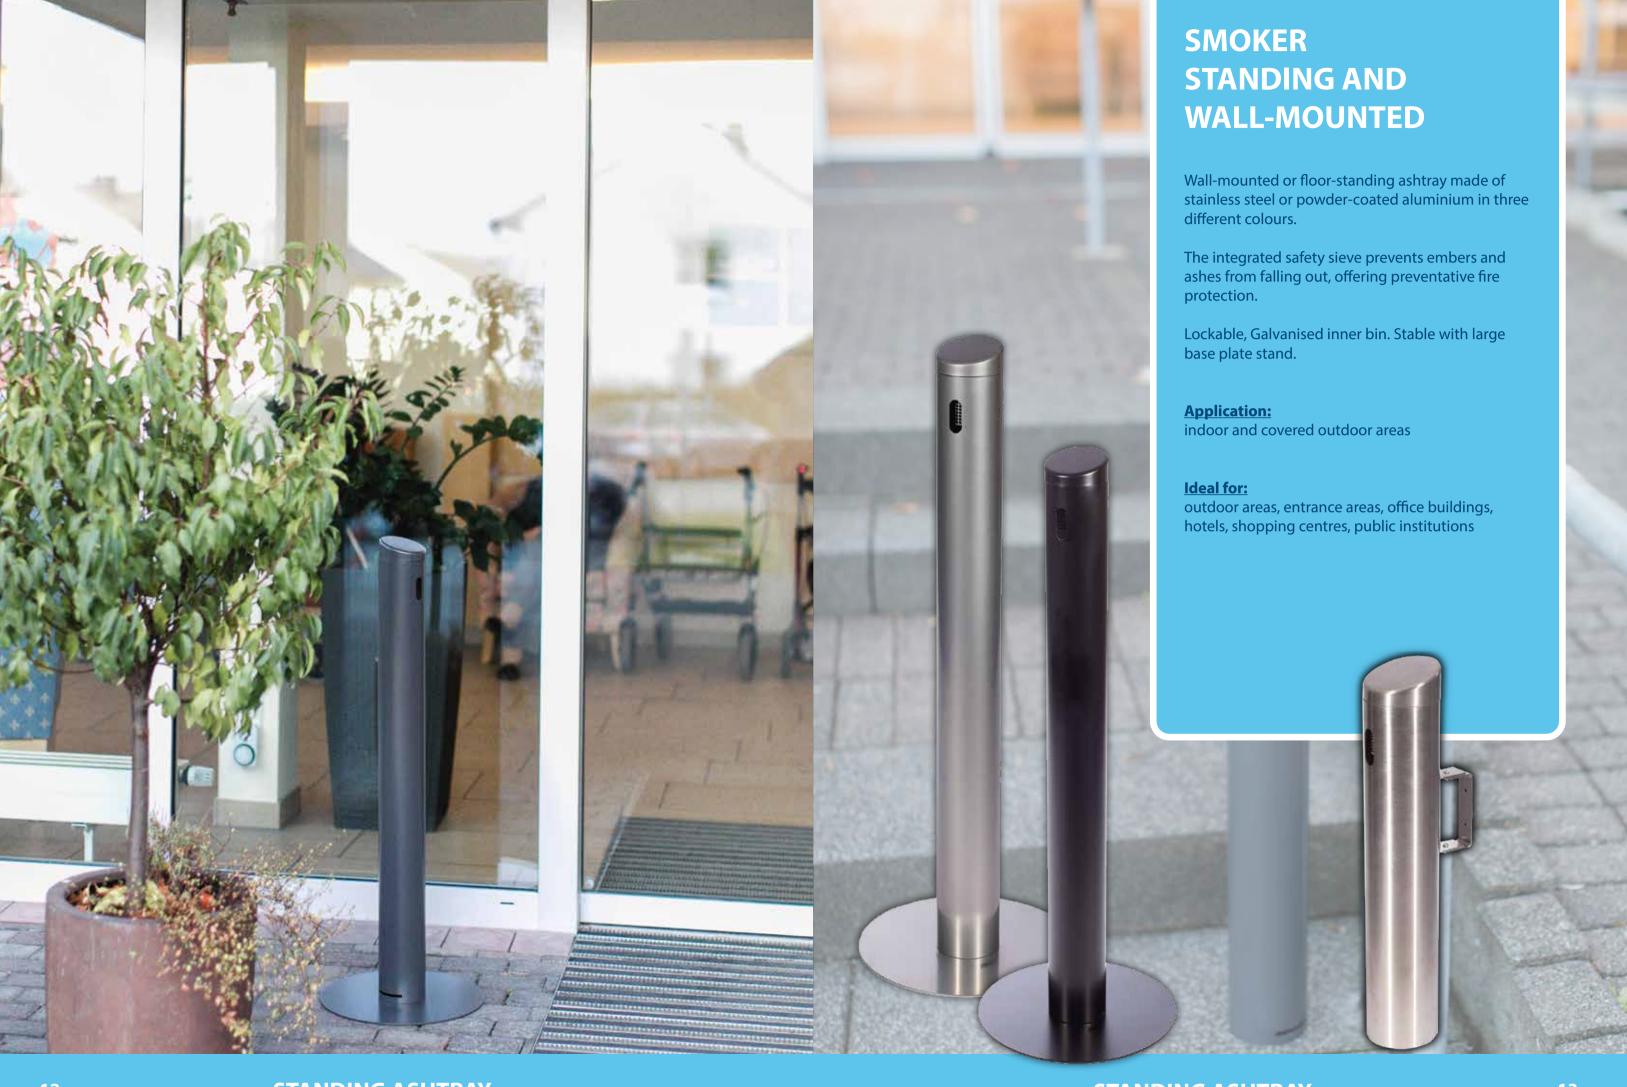

## **SMOKER STANDING**

**Standard Colour** 

similar. RAL 9006

RAL 9011

#### **Technical Information**

| recinical init                                  | Simucion                                                                                                                                                                                                                                                                                                             |  |
|-------------------------------------------------|----------------------------------------------------------------------------------------------------------------------------------------------------------------------------------------------------------------------------------------------------------------------------------------------------------------------|--|
| Version                                         | SMOKER standing version                                                                                                                                                                                                                                                                                              |  |
| Weight                                          | 6,6 kg                                                                                                                                                                                                                                                                                                               |  |
| Dimensions - Height - Diameter -Capacity        | 1041 x 356 mm<br>1041 mm<br>356 mm<br>3,0 Liter                                                                                                                                                                                                                                                                      |  |
| Material                                        |                                                                                                                                                                                                                                                                                                                      |  |
| Body<br>Inner bin<br>Sieve                      | Stainless steel V2A or<br>Aluminium power-coated<br>Galvanised                                                                                                                                                                                                                                                       |  |
| Colour                                          | Item No.                                                                                                                                                                                                                                                                                                             |  |
| Stainless steel<br>Silver<br>Black<br>Iron grey | 380170<br>380158<br>380157<br>380143                                                                                                                                                                                                                                                                                 |  |
| Product information                             | <ul> <li>Elegant floor- standing Ashtray</li> <li>Made of stainless steel or powder-coated aluminium in three different colours</li> <li>The integrated safety sieve prevents embers and ashes from falling out. Galvanised inner container</li> <li>Stable with large base plate stand</li> <li>Lockable</li> </ul> |  |
| Delivery contents                               | Standing Ashtray<br>Large base plate stand<br>incl. 2 keys<br>Cigarette pictogram                                                                                                                                                                                                                                    |  |

#### **Technical Information**

| Version                                         | SMOKER wall-mounted                                                                                                                                                                                                                                           |  |
|-------------------------------------------------|---------------------------------------------------------------------------------------------------------------------------------------------------------------------------------------------------------------------------------------------------------------|--|
| Weight                                          | 2,5 kg                                                                                                                                                                                                                                                        |  |
| Dimensions - Height - Diameter - Capacity       | 590 x 104 mm<br>590 mm<br>104 mm<br>1,5 Liter                                                                                                                                                                                                                 |  |
| Material                                        |                                                                                                                                                                                                                                                               |  |
| Body  Mounting Inner bin Sieve                  | Stainless steel V2A or<br>Powder-coated aluminium<br>Powder-coated aluminium<br>Galvanised                                                                                                                                                                    |  |
| Colour                                          | Item No.                                                                                                                                                                                                                                                      |  |
| Stainless steel<br>Silver<br>Black<br>Iron grey | 380171<br>380141<br>380142<br>380144                                                                                                                                                                                                                          |  |
| Product information                             | <ul> <li>Wall-mounted ashtray</li> <li>Made of stainless steel or powder-coated aluminium in three different colours</li> <li>The integrated safety sieve prevents embers and ashes from falling out. Galvanised inner container</li> <li>Lockable</li> </ul> |  |
| Delivery contents                               | Wall Ashtray<br>incl. 2 keys<br>Cigarette pictogram                                                                                                                                                                                                           |  |

#### **Application:**

indoor and outdoor areas

offices, cafes, conference rooms, seminar rooms, smoking rooms, waiting halls, covered outdoor areas, entrance areas, office buildings, hotels, shopping centres and public facilities