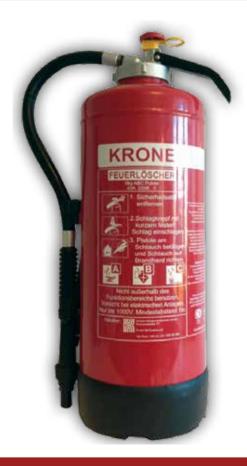

Lockable to prevent unauthorised opening.

Available in two different sizes.

#### **Application:**

indoor areas

#### **Ideal for:**

sanitary rooms, hospitals, workshops and other public institutions

#### **HYGIENO**

#### **Technical Information**

| Version                                      | HYG                                                                                                                                                                              | IENO                                                                                                                                              |     |
|----------------------------------------------|----------------------------------------------------------------------------------------------------------------------------------------------------------------------------------|---------------------------------------------------------------------------------------------------------------------------------------------------|-----|
| Weight                                       | 3,0 kg                                                                                                                                                                           | 5,0 kg                                                                                                                                            |     |
| - Height<br>- Width<br>- Depth<br>- Capacity | 500 mm<br>300 mm<br>205 mm<br><b>16 Liter</b>                                                                                                                                    | 590 mm<br>350 mm<br>305 mm<br><b>30 Liter</b>                                                                                                     |     |
| Material                                     |                                                                                                                                                                                  |                                                                                                                                                   |     |
| Body<br>Inner bin<br>Pedal                   | Stainless steel V<br>Galvanised<br>Stainless steel                                                                                                                               | 2A                                                                                                                                                |     |
| Colour                                       | Item No.                                                                                                                                                                         |                                                                                                                                                   |     |
| Stainless steel                              | 340337                                                                                                                                                                           | 340338                                                                                                                                            |     |
| Product information                          | <ul> <li>made of stainless ste<br/>surface and galvaniz</li> <li>With anti-smell-flap<br/>by stepping on the lo<br/>the hands remain fre</li> <li>Lockable to prevent</li> </ul> | - the upper opening is opened<br>ower part of the container so the<br>e<br>unauthorised opening<br>4 screws), saves space and allo<br>environment | nat |
|                                              |                                                                                                                                                                                  |                                                                                                                                                   |     |

62

#### **SARAH**

#### **Technical Information**

| Version                                   | SARAH                                                                                                                                                                                                                                                                                                      |                                                     |  |
|-------------------------------------------|------------------------------------------------------------------------------------------------------------------------------------------------------------------------------------------------------------------------------------------------------------------------------------------------------------|-----------------------------------------------------|--|
| Weight                                    | 3,5 kg                                                                                                                                                                                                                                                                                                     | 4,0 kg                                              |  |
| Dimensions - Height - Diameter - Capacity | 400 x 240 mm<br>400 mm<br>240 mm<br><b>15 Liter</b>                                                                                                                                                                                                                                                        | 480 x 240 mm<br>480 mm<br>240 mm<br><b>21 Liter</b> |  |
| Material                                  |                                                                                                                                                                                                                                                                                                            |                                                     |  |
| Body<br>Bottom                            | Perforated steel sheet powder coated<br>Heat-resistant plastic in black colour                                                                                                                                                                                                                             |                                                     |  |
| Colour                                    | Item No.                                                                                                                                                                                                                                                                                                   |                                                     |  |
| Black<br>White<br>Red<br>Grey             | 390088<br>390089<br>390090<br>390091                                                                                                                                                                                                                                                                       | 390079<br>390081<br>390082<br>390083                |  |
| Product information                       | <ul> <li>Paper basket</li> <li>made of perforated steel sheet powder coated in four different colors</li> <li>Bottom made of heat-resistant plast</li> <li>In the 21-liter containers has plastic trays, so that the container can be used as an umbrella stand</li> <li>Available in two sizes</li> </ul> |                                                     |  |
| Delivery contents                         | Paper basket Plastic tray in black colour for umbrella (only for the 21-liter version)                                                                                                                                                                                                                     |                                                     |  |