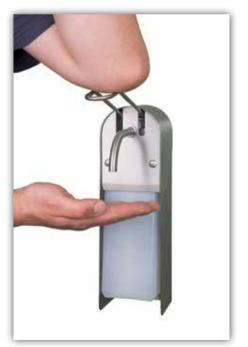

### **PURE ESSENTIAL**

### **Technical Information**

| Version                              | PURE ESSENTI                                  | AL                                             |
|--------------------------------------|-----------------------------------------------|------------------------------------------------|
| Weight                               | 7,0 kg                                        | 9,0 kg                                         |
| Height<br>Width<br>Depth<br>Capacity | 800 mm<br>300 mm<br>300 mm<br><b>60 Liter</b> | 800 mm<br>385 mm<br>385 mm<br><b>100 Liter</b> |
| Material                             |                                               |                                                |

| Mat | er | ial |  |
|-----|----|-----|--|
|     |    |     |  |

| Body | Sheet steel powder-coated |
|------|---------------------------|
| Lid  | Aluminium dibond plate    |

| Body Colour                              | Item No.                                       |                                                |
|------------------------------------------|------------------------------------------------|------------------------------------------------|
| Grey<br>White<br>Black                   | 392002<br>392019<br>392003                     | 392018<br>392020<br>392017                     |
| Lid Colour                               |                                                |                                                |
| Red<br>Green<br>Blue<br>Yellow<br>Silver | 392010<br>392009<br>392011<br>392008<br>392006 | 392007<br>392021<br>392022<br>392023<br>392024 |

- Elegant design ,Body made of powder-coated sheet steel in three colours and Lid made of aluminium dibond plate in five different colours
- square shape Easy emptying
- Can be used as a separating system

How to order correctly:
Select the item number of the body colour and size,
then look for the lid colour with the matching pictogram

Waste bin with ring clamp Lid with the matching pictogram

**Technical Information** 

| Version                                          | PURE ELEGANCE                                                                                                                                                                                                                                                                                                                                                                          |
|--------------------------------------------------|----------------------------------------------------------------------------------------------------------------------------------------------------------------------------------------------------------------------------------------------------------------------------------------------------------------------------------------------------------------------------------------|
| Weight                                           | 7,0 kg                                                                                                                                                                                                                                                                                                                                                                                 |
| Height<br>Width<br>Depth<br>Capacity             | 800 mm<br>380 mm<br>380 mm<br><b>60 Liter</b>                                                                                                                                                                                                                                                                                                                                          |
| Material                                         |                                                                                                                                                                                                                                                                                                                                                                                        |
| Body<br>Lid                                      | Sheet steel powder-coated<br>Aluminium dibond plate                                                                                                                                                                                                                                                                                                                                    |
| Body Colour                                      | Item No.                                                                                                                                                                                                                                                                                                                                                                               |
| Grey<br>White<br>Black                           | 392000<br>392012<br>392001                                                                                                                                                                                                                                                                                                                                                             |
| Lid Colour                                       |                                                                                                                                                                                                                                                                                                                                                                                        |
| Red<br>Green<br>Blue<br>Yellow<br>Silver<br>Gold | 392013<br>392014<br>392015<br>392016<br>392004<br>392005                                                                                                                                                                                                                                                                                                                               |
| Product information                              | Elegant design, Body made of powder-coated sheet stee in three colours and Lid made of aluminium dibond plat in six different colours with the matching pictogram     Triangular shape     Easy emptying     Can be used as a separating system  How to order correctly:  Select the item number of the body colour and size, then look for the lid colour with the matching pictogram |
| Delivery contents                                | Waste bin with ring clamp Lid with the matching pictogram                                                                                                                                                                                                                                                                                                                              |