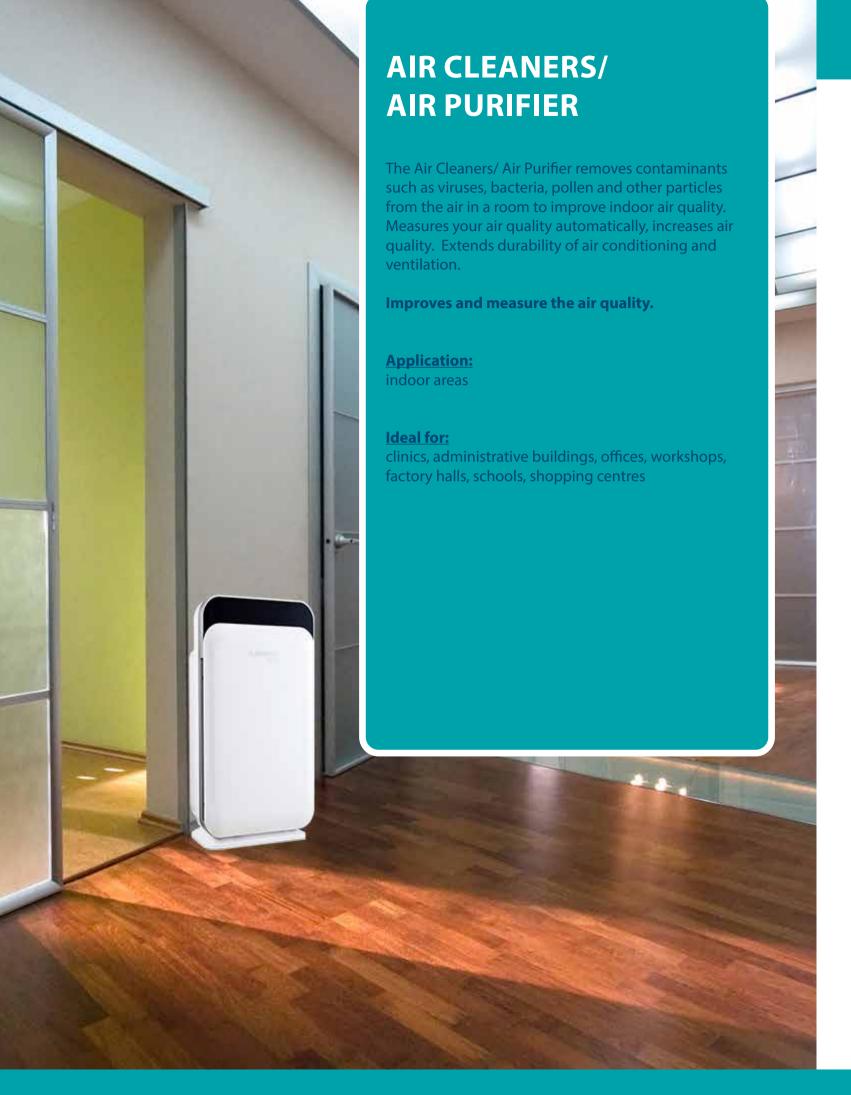

|  |
| Face Shield                                  | 470010                                                                                                                                                                                                                                                           |  |
|                                              |                                                                                                                                                                                                                                                                  |  |





### **AIR CLEANERS / AIR PURIFIER**

### **Technical Information**

| Version                                           | Mounted on the ceiling                                          |                                                        |                                                                          |  |  |
|---------------------------------------------------|-----------------------------------------------------------------|--------------------------------------------------------|--------------------------------------------------------------------------|--|--|
|                                                   | Item No.<br>Item No.                                            | 460031<br>460034                                       | 24,0 kg<br>32,0 kg