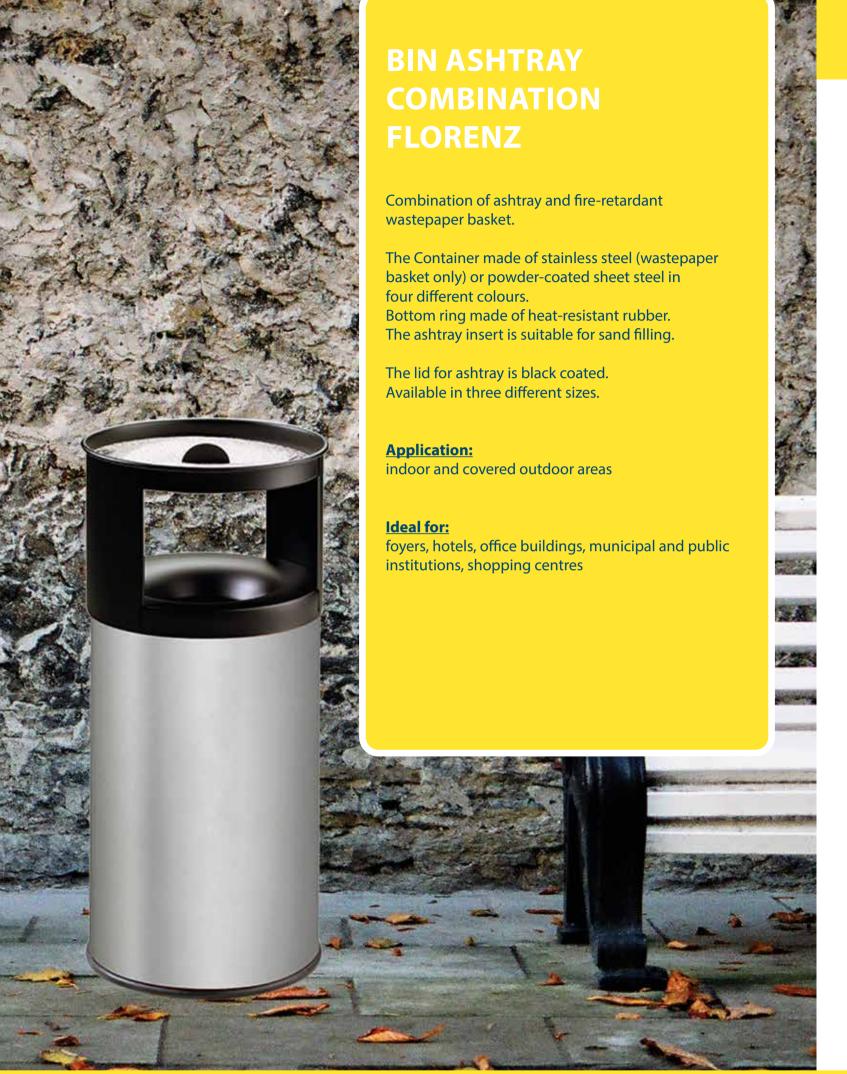

ul> <li>Waste ashtray combination made of stainless steel</li> <li>For fixing on the ground with floor plate<br/>(fixing material are included)</li> <li>Front can be folded up forwards</li> <li>Two separate interior units that can removed individually</li> <li>Upper part is ashtray ,lower part is waste bin</li> <li>Lockable, with triangular lock</li> </ul> |
| Delivery contents                                               | Waste bin Ashtray Combination<br>Steel base plate (already assembled)<br>incl. 3 pcs. screws for anchoring in the floor<br>incl. 1 triangle key                                                                                                                                                                                                                         |













#### **FLORENZ**

#### **Technical Information**

| Version                                          |                                                                                                      | FLORENZ                                                                           |                                                                                              |
|--------------------------------------------------|------------------------------------------------------------------------------------------------------|-----------------------------------------------------------------------------------|----------------------------------------------------------------------------------------------|
| Weight                                           | 6,0 kg