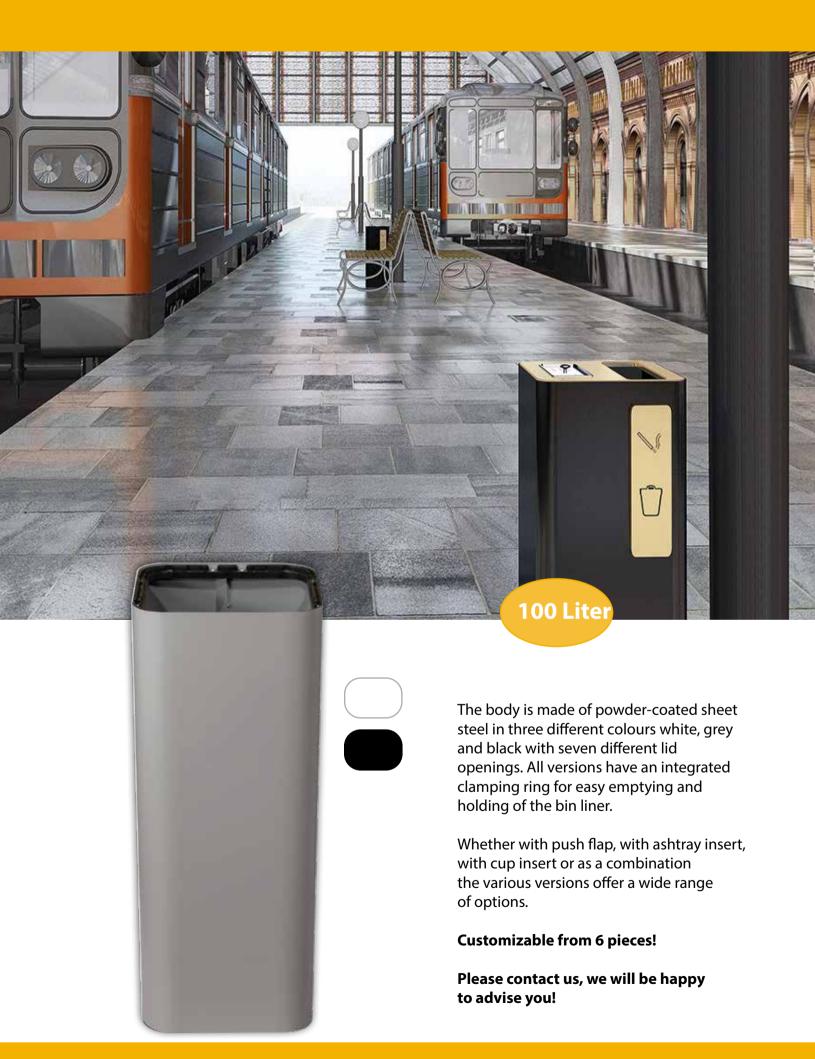

heet stee in three colours and Lid made of aluminium dibond plat in six different colours with the matching pictogram     Triangular shape     Easy emptying     Can be used as a separating system  How to order correctly:  Select the item number of the body colour and size, then look for the lid colour with the matching pictogram |
| Delivery contents                                | Waste bin with ring clamp Lid with the matching pictogram                                                                                                                                                                                                                                                                                                                              |



**PURE ELEGANCE** 

















**WASTE BIN FOR INSIDE** 







**A03** 

**A04** 

**A05** 





### **PURE SEPARATION SYSTEM BASIS**

### **Technical Information**

| Version                                                                                                                                                                     | PURE SEPARATION SYSTEM BASIS                                                                                                                                                                                                                                                                |
|-----------------------------------------------------------------------------------------------------------------------------------------------------------------------------|-------------------------