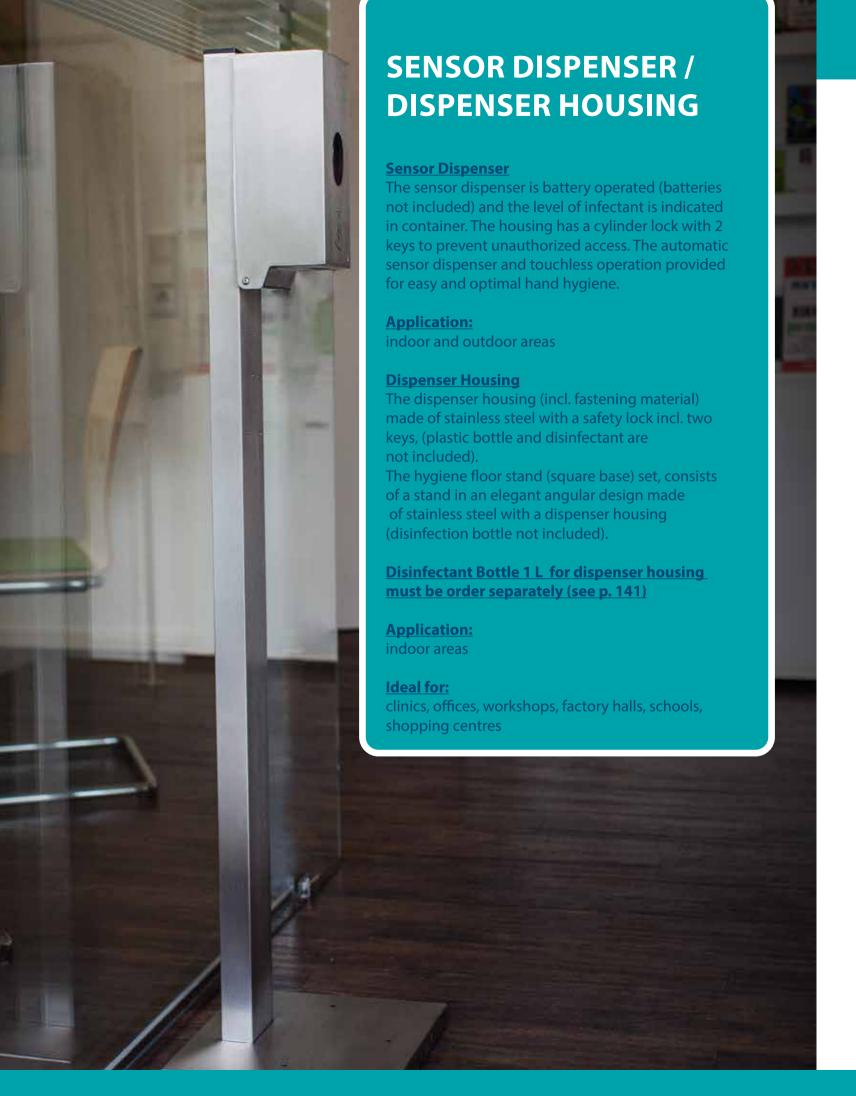

### **Technical Information**

| Version                                                        | Dispenser Housing                            |
|----------------------------------------------------------------|----------------------------------------------|
| Weight                                                         | 3,0 kg                                       |
| Dimensions dispenser housing - Height - Width - Depth          | 271 x 86 x 96 mm<br>271 mm<br>86 mm<br>96 mm |
| Dimensions 1 L bottle disinfectant - Height - Width - Depth    | 265 x 80 x 90 mm<br>265 mm<br>80 mm<br>90 mm |
| Dimensions hygiene set , square bas<br>(incl. 412015 + 412017) |                                              |
| - Height<br>- Width<br>- Depth                                 | 1200 mm<br>285 mm<br>285 mm                  |
| Product Name                                                   | Item No.                                     |

| Product Name                                | Item No. |  |
|---------------------------------------------|----------|--|
| Dispenser housing                           | 412015   |  |
| 1L Disinfectants with plastic pump          | 412030   |  |
| 1 L Disinfectants with stainless steel pump | 412031   |  |
| Accessories                                 |          |  |
| wooden stand                                | 412011   |  |
| Stainless steel stand square base           | 412017   |  |
| <b>Hygiene SET</b> (incl. 412015+412017)    | 412027   |  |

| Delivery contents                                  | Dispenser housing<br>Stainless steel stand ,square base                                                                |
|----------------------------------------------------|------------------------------------------------------------------------------------------------------------------------|
| <b>Delivery options</b> must be ordered separately | 1 L Disinfectants with plastic pump<br>Item No. 412030<br>1 L Disinfectants with stainless steel pu<br>Item No. 412031 |