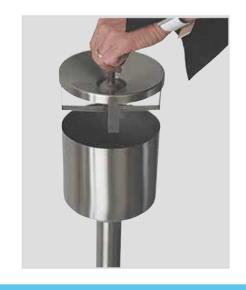

## **STANDING ASHTRAY RONDO SMOKE S**

Elegant stainless steel pedestal ashtray with push button. Galvanized, removable inner bin.

Elegant stainless steel standing ashtray with the pressure on the ball, the ashes fall directly into the inner container.