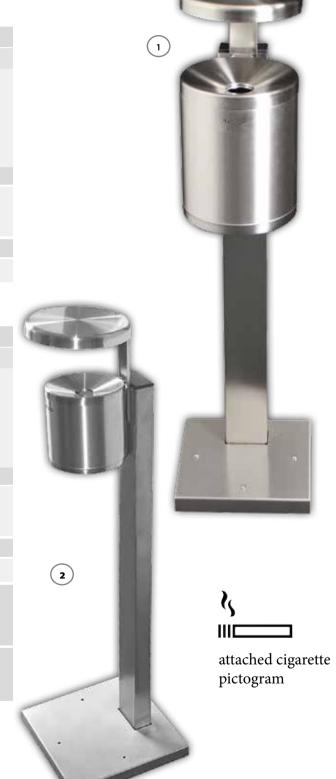

#### **Technical Information**

| Version                                                                                                                      | RONDO MAXI SET 1                                                                                |
|------------------------------------------------------------------------------------------------------------------------------|-------------------------------------------------------------------------------------------------|
| Weight                                                                                                                       | 7,5 kg                                                                                          |
| Dimensions - Height Ashtray - Height Stand - Diameter Ashtray - Dimensions Base plate stand - Diameter Rain Cover - Capacity | 920 x 180 mm x 245 mm<br>250 mm<br>810 mm<br>180 mm<br>245 x 245 mm<br>190 mm<br><b>6 Liter</b> |
| Material                                                                                                                     |                                                                                                 |
| Body<br>Stand<br>Rain Cover                                                                                                  | Stainless steel V2A<br>Stainless steel V2A<br>Stainless steel V2A                               |
| Colour                                                                                                                       | Item No.                                                                                        |
| Stainless Steel                                                                                                              | 350888                                                                                          |

| Version                                                                                                                      |                 | RONDO SENIOR SET (                                                                                | 2  |
|------------------------------------------------------------------------------------------------------------------------------|-----------------|---------------------------------------------------------------------------------------------------|----|
| Weight                                                                                                                       |                 | 7,5 kg                                                                                            |    |
| Dimensions - Height (Ashtray) - Height Stand - Diameter(Ashtray) - Dimensions (Base plate - Diameter (Rain Cover) - Capacity | stand)          | 920 x 150 mm x 245 mm<br>145 mm<br>810 mm<br>150 mm<br>245 x 245 mm<br>190 mm<br><b>2,4 Liter</b> |    |
| Material                                                                                                                     |                 |                                                                                                   |    |
| Body<br>Stand<br>Rain Cover                                                                                                  |                 | Stainless steel V2A<br>Stainless steel V2A<br>Stainless steel V2A                                 |    |
| Colour                                                                                                                       |                 | Item No.                                                                                          |    |
| Stainless steel                                                                                                              |                 | 350889                                                                                            |    |
| Product information                                                                                                          | • made of stain | stand, ashtray and rain cover                                                                     |    |
| Delivery contents                                                                                                            |                 | Ashtray<br>Stand incl. mounting materia<br>Rain cover                                             | al |