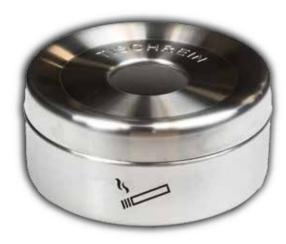

## **STANDING ASHTRAY RONDO SMOKE S**

Elegant stainless steel pedestal ashtray with push button. Galvanized, removable inner bin.

Elegant stainless steel standing ashtray with the pressure on the ball, the ashes fall directly into the inner container.

#### **Technical Information**

| Version                                             | RONDO SMOKE S                                                                                                                                                                                         |  |
|-----------------------------------------------------|-------------------------------------------------------------------------------------------------------------------------------------------------------------------------------------------------------|--|
| Weight                                              | 6,0 kg                                                                                                                                                                                                |  |
| Dimensions<br>- Height<br>- Diameter<br>- Capacity  | 850 x 260 mm<br>850 mm<br>260 mm<br>0,4 Liter                                                                                                                                                         |  |
| Material                                            |                                                                                                                                                                                                       |  |
| Body                                                | Stainless steel V2A                                                                                                                                                                                   |  |
| Inner bin<br>Lid                                    | Galvanised<br>Stainless steel V2A                                                                                                                                                                     |  |
| Colour                                              | Item No.                                                                                                                                                                                              |  |
| Stainless steel                                     | 350120                                                                                                                                                                                                |  |
| Product information                                 | <ul> <li>Elegant stainless steel floor standing ashtray with push button</li> <li>galvanized removable inner bin</li> <li>Smoke prevention, thus keeping the air clean</li> <li>waterproof</li> </ul> |  |
| Delivery contents                                   | Lid<br>Standind Ashtray                                                                                                                                                                               |  |
| <b>Delivery options</b> can be reordered separately | Galvanised Inner bin<br>Item No. 350121                                                                                                                                                               |  |
|                                                     | Lid for RONDO SMOKE S                                                                                                                                                                                 |  |