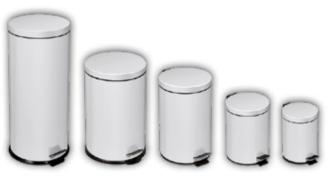

nformation  • Pedal waste bin made of stainless steel or sheet steel powder coated in white colour  • Plastic inner bin in black colour  • Available in five dimensions  • not saltwater-proof |                                    |                                                |                                     |                                     |                                     |
| Delivery contents                                                                                                                                                                                       | Pe                                 | dal waste bin                                  | i                                   |                                     |                                     |









**Standard Colour** 

RAL 9003





#### **Technical Information**

| Version                        | M                                                                                                       | ONIKA ANTIS                                                                                                                           | EPTIC                                                                                |
|--------------------------------|---------------------------------------------------------------------------------------------------------|---------------------------------------------------------------------------------------------------------------------------------------|--------------------------------------------------------------------------------------