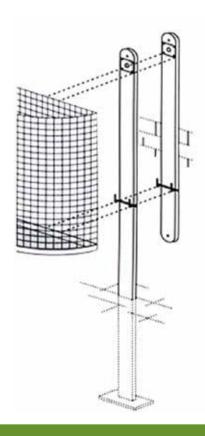

h reinforced edge wire     • All steel components are hot-dip galvanized or can additionally be dip-coated in RAL 6010 green     • The container is removable     • Wall bracket/ stand bracket included |                      |                                                                                  |                       |                       |
| Delivery contents                                                                                                                                                                                                                                                                       | Wall m<br>Iron st    | basket incl. squa<br>nounting (for the<br>and (for the floo<br>narked "waste" (o | wall version)         | version)              |







87

86





### **OSKAR**

### **Technical Information**

| Version                                      | OSK                                                                                                                                                                                                                                                                                                                                                         | AR                                                  |
|----------------------------------------------|-----------------------------------------------------------------------------------------------------------------------------------------------------------------------------------------------------------------------------------------------