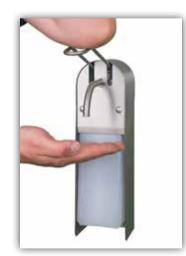

>Accessories (must be ordered separately)<br>Professional Stand Set (incl.stand,dispens | 412010<br>412003, 412004, 412006<br>412022 |

#### **Description:**

The Professional Stand with tray made of stainless steel. Stainless steel stand with optimal height is perfect to place near entranceways and elevators. Portable so you can move it to wherever it is needed. The tray is removable, so it is easy to clean.

The Elbow dispenser or sensor dispenser must be ordered separately as an accessory (see accessories).

#### **Application:**

indoor and outdoor

#### Ideal for:

public areas, schools, entrances of stores, residence apartments, outside lifts, restaurants, airports, offices, construction sites and other work entrances



Professional Stand Set (Item No. 412022)

### **ACCESSORIES**



Elbow Dispenser (Item No. 412003)

138



Elbow Dispenser Lockable (Item No. 412004)



Sensor Dispenser (Item No.412006)



Tray for Professional Stand



HYGIENE PRODUCT 139



### **SENSOR DISPENSER TRIXI**

### **Technical Information**

| Versions                                                                                                 | Sensor Dispenser TRIXI                       |     |
|----------------------------------------------------------------------------------------------------------|----------------------------------------------|-----|
| weight                                                                                                   | 2,0 kg                                       |     |
| Dimensions - Depth - Width - Length