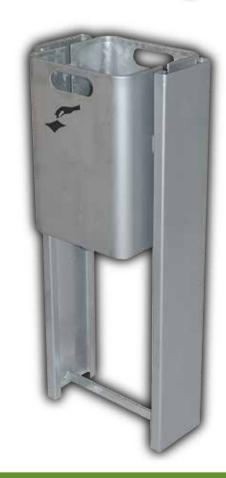

#### **STANDING DIABOLO**

#### **Technical Information**

|                                                                             | DIABOLO                                                                                                                                                                                                   |                                                                                                                                                                                                                                                                                                                                                                                                                                                                                                                                                                                                                                                                                                                                                                                                                                                                                                                                                                                                                                                                                                                                                                                                                                                                                                                                                                                                                                                                                                                                                                                                                                                                                                                                                                                                                                                                                                                                                                                                                                                                                                                               |
|-----------------------------------------------------------------------------|-----------------------------------------------------------------------------------------------------------------------------------------------------------------------------------------------------------|-------------------------------------------------------------------------------------------------------------------------------------------------------------------------------------------------------------------------------------------------------------------------------------------------------------------------------------------------------------------------------------------------------------------------------------------------------------------------------------------------------------------------------------------------------------------------------------------------------------------------------------------------------------------------------------------------------------------------------------------------------------------------------------------------------------------------------------------------------------------------------------------------------------------------------------------------------------------------------------------------------------------------------------------------------------------------------------------------------------------------------------------------------------------------------------------------------------------------------------------------------------------------------------------------------------------------------------------------------------------------------------------------------------------------------------------------------------------------------------------------------------------------------------------------------------------------------------------------------------------------------------------------------------------------------------------------------------------------------------------------------------------------------------------------------------------------------------------------------------------------------------------------------------------------------------------------------------------------------------------------------------------------------------------------------------------------------------------------------------------------------|
|                                                                             | 5,5 kg                                                                                                                                                                                                    |                                                                                                                                                                                                                                                                                                                                                                                                                                                                                                                                                                                                                                                                                                                                                                                                                                                                                                                                                                                                                                                                                                                                                                                                                                                                                                                                                                                                                                                                                                                                                                                                                                                                                                                                                                                                                                                                                                                                                                                                                                                                                                                               |
|                                                                             | 770 x 405 mm<br>770 mm<br>405 mm<br>285 x 167 mm<br>410 mm<br>350 mm                                                                                                                                      |                                                                                                                                                                                                                                                                                                                                                                                                                                                                                                                                                                                                                                                                                                                                                                                                                                                                                                                                                                                                                                                                                                                                                                                                                                                                                                                                                                                                                                                                                                                                                                                                                                                                                                                                                                                                                                                                                                                                                                                                                                                                                                                               |
|                                                                             |                                                                                                                                                                                                           |                                                                                                                                                                                                                                                                                                                                                                                                                                                                                                                                                                                                                                                                                                                                                                                                                                                                                                                                                                                                                                                                                                                                                                                                                                                                                                                                                                                                                                                                                                                                                                                                                                                                                                                                                                                                                                                                                                                                                                                                                                                                                                                               |
|                                                                             | protective profile                                                                                                                                                                                        | et steel<br>et steel<br>oating and all-round                                                                                                                                                                                                                                                                                                                                                                                                                                                                                                                                                                                                                                                                                                                                                                                                                                                                                                                                                                                                                                                                                                                                                                                                                                                                                                                                                                                                                                                                                                                                                                                                                                                                                                                                                                                                                                                                                                                                                                                                                                                                                  |
|                                                                             |                                                                                                                                                                                                           | eet                                                                                                                                                                                                                                                                                                                                                                                                                                                                                                                                                                                                                                                                                                                                                                                                                                                                                                                                                                                                                                                                                                                                                                                                                                                                                                                                                                                                                                                                                                                                                                                                                                                                                                                                                                                                                                                                                                                                                                                                                                                                                                                           |
|                                                                             | 350016<br>350010<br>350015<br>350037<br>350038                                                                                                                                                            |                                                                                                                                                                                                                                                                                                                                                                                                                                                                                                                                                                                                                                                                                                                                                                                                                                                                                                                                                                                                                                                                                                                                                                                                                                                                                                                                                                                                                                                                                                                                                                                                                                                                                                                                                                                                                                                                                                                                                                                                                                                                                                                               |
| or sheet steel Solidly construplaced on top The fill sieve mas a protective | power coated in four acted basin made of a and filled with sand ade of metal and coate profile around the e                                                                                               | different colours<br>aluminium is to be<br>ated with plastic and<br>edge. Elastic black                                                                                                                                                                                                                                                                                                                                                                                                                                                                                                                                                                                                                                                                                                                                                                                                                                                                                                                                                                                                                                                                                                                                                                                                                                                                                                                                                                                                                                                                                                                                                                                                                                                                                                                                                                                                                                                                                                                                                                                                                                       |
| Insert tray + Si                                                            | eve                                                                                                                                                                                                       |                                                                                                                                                                                                                                                                                                                                                                                                                                                                                                                                                                                                                                                                                                                                                                                                                                                                                                                                                                                                                                                                                                                                                                                                                                                                                                                                                                                                                                                                                                                                                                                                                                                                                                                                                                                                                                                                                                                                                                                                                                                                                                                               |
|                                                                             |                                                                                                                                                                                                           | (Item No. 350118)<br>(Item No. 900013)<br>(Item No. 360030)<br>(Item No. 360031)<br>(Item No. 360037)<br>(Item No. 360038)                                                                                                                                                                                                                                                                                                                                                                                                                                                                                                                                                                                                                                                                                                                                                                                                                                                                                                                                                                                                                                                                                                                                                                                                                                                                                                                                                                                                                                                                                                                                                                                                                                                                                                                                                                                                                                                                                                                                                                                                    |
|                                                                             | Standing ashtr or sheet steel Solidly construplaced on top a The fill sieve m has a protective edge profile ab Standing ashtra Insert tray + Sie Cigarette picto Rain Cover Round base for Quartz sand Na | 5,5 kg  770 x 405 mm 770 mm 405 mm 285 x 167 mm 410 mm 350 mm  Stainless steel V2A powder-coated she aluminium Metal with plastic coprotective profile galvanized steel she should be powder-coated she should be powder-coated she |