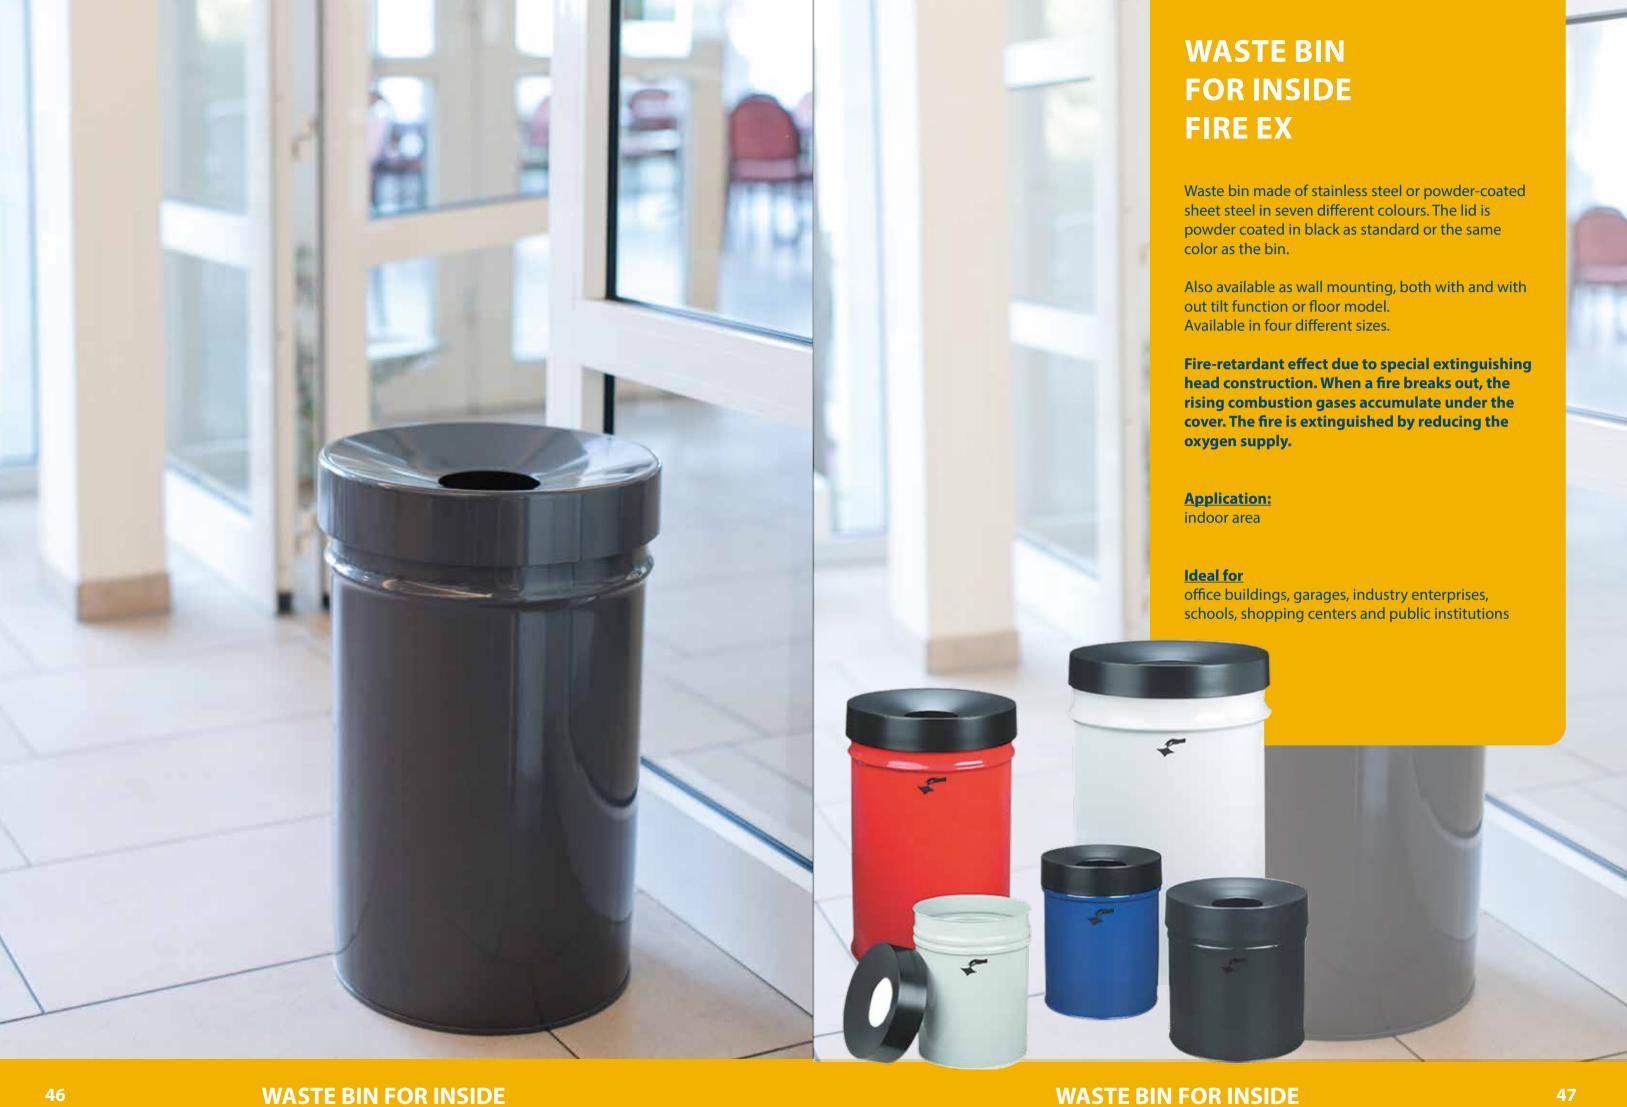

ch with a volume of 18 liter can be pulled out for emptying</li> <li>The pyramid can be folded up to empty the ashtray unit</li> </ul> |
| Waste bin Ashtray combination Galvanized inner bin Ashtray insert The coloured edge protection (green, blue, white, yellow) as well as the pictograms (waste refuse, paper, glass, plastic/metal) are attached                                                                                                                     |
|                                                                                                                                                                                                                                                                                                                                    |















#### **FIRE EX**







| echnical Information                                                                                                                                                                                                                                                                                                                                                                                     |                                                                    |                                                                    |                                                                    |                                                                    |  |  |  |
|---------------------------------------------------------------------------------------