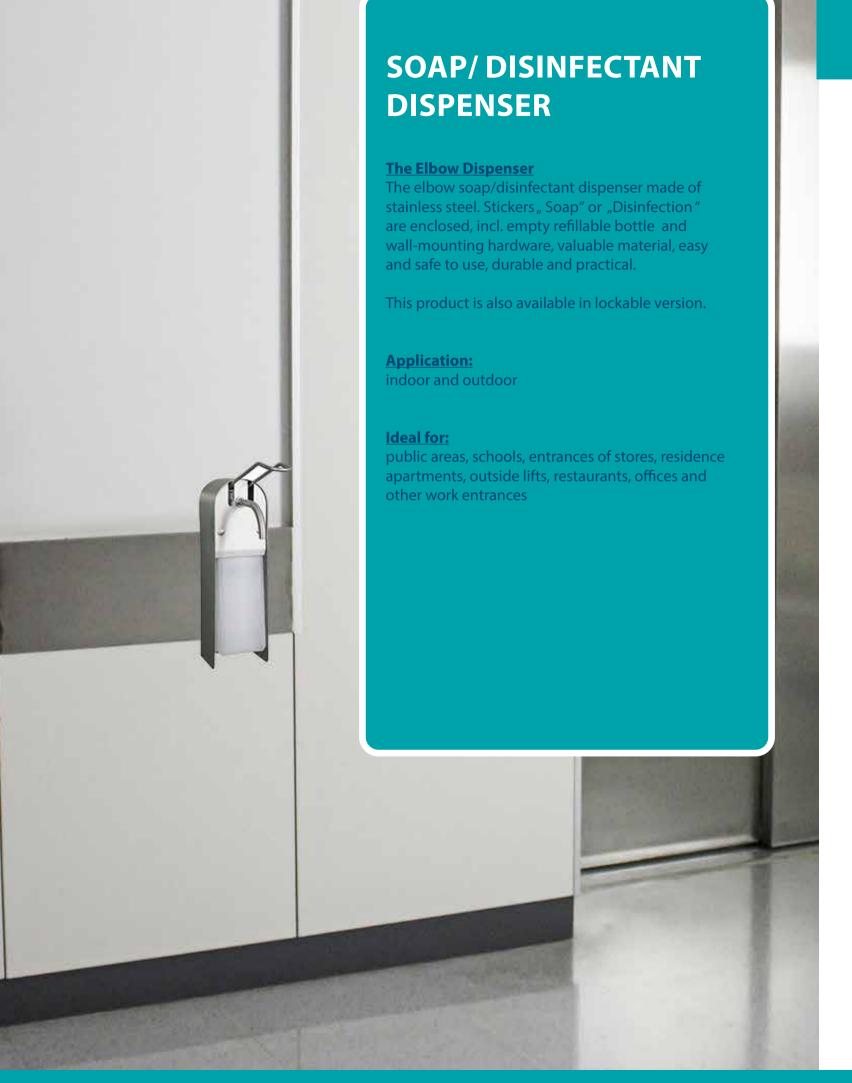

### **PURE ESSENTIAL**

### **Technical Information**

| Version                              | PURE ESSENTI                                  | AL                                             |
|--------------------------------------|-----------------------------------------------|------------------------------------------------|
| Weight                               | 7,0 kg                                        | 9,0 kg                                         |
| Height<br>Width<br>Depth<br>Capacity | 800 mm<br>300 mm<br>300 mm<br><b>60 Liter</b> | 800 mm<br>385 mm<br>385 mm<br><b>100 Liter</b> |
| Material                             |                                               |                                                |

| Mat | er | ial |  |
|-----|----|-----|--|
|     |    |     |  |

| Body | Sheet steel powder-coated |
|------|---------------------------|
| Lid  | Aluminium dibond plate    |

| Body Colour                              | Item No.                                       |                                                |
|------------------------------------------|------------------------------------------------|------------------------------------------------|
| Grey<br>White<br>Black                   | 392002<br>392019<br>392003                     | 392018<br>392020<br>392017                     |
| Lid Colour                               |                                                |                                                |
| Red<br>Green<br>Blue<br>Yellow<br>Silver | 392010<br>392009<br>392011<br>392008<br>392006 | 392007<br>392021<br>392022<br>392023<br>392024 |

- Elegant design ,Body made of powder-coated sheet steel in three colours and Lid made of aluminium dibond plate in five different colours
- square shape Easy emptying
- Can be used as a separating system

How to order correctly:
Select the item number of the body colour and size,
then look for the lid colour with the matching pictogram

Waste bin with ring clamp Lid with the matching pictogram

**Technical Information** 

| Version                                          | PURE ELEGANCE                                                                                                                                                                                                                                                                                                                                                                          |
|--------------------------------------------------|----------------------------------------------------------------------------------------------------------------------------------------------------------------------------------------------------------------------------------------------------------------------------------------------------------------------------------------------------------------------------------------|
| Weight                                           | 7,0 kg                                                                                                                                                                                                                                                                                                                                                                                 |
| Height<br>Width<br>Depth<br>Capacity             | 800 mm<br>380 mm<br>380 mm<br><b>60 Liter</b>                                                                                                                                                                                                                                                                                                                                          |
| Material                                         |                                                                                                                                                                                                                                                                                                                                                                                        |
| Body<br>Lid                                      | Sheet steel powder-coated<br>Aluminium dibond plate                                                                                                                                                                                                                                                                                                                                    |
| Body Colour                                      | Item No.                                                                                                                                                                                                                                                                                                                                                                               |
| Grey<br>White<br>Black                           | 392000<br>392012<br>392001                                                                                                                                                                                                                                                                                                                                                             |
| Lid Colour                                       |                                                                                                                                                                                                                                                                                                                                                                                        |
| Red<br>Green<br>Blue<br>Yellow<br>Silver<br>Gold | 392013<br>392014<br>392015<br>392016<br>392004<br>392005                                                                                                                                                                                                                                                                                                                               |
| Product information                              | Elegant design, Body made of powder-coated sheet stee in three colours and Lid made of aluminium dibond plat in six different colours with the matching pictogram     Triangular shape     Easy emptying     Can be used as a separating system  How to order correctly:  Select the item number of the body colour and size, then look for the lid colour with the matching pictogram |
| Delivery contents                                | Waste bin with ring clamp Lid with the matching pictogram                                                                                                                                                                                                                                                                                                                              |