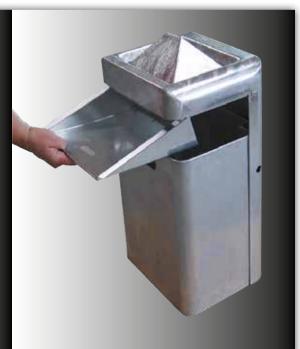

| cl. Ashtray insert                                                   |                                                   |  |  |
|                                      | Triangle key                                                                                                                                                                                                                                                                                                                   |                                                                      |                                                   |  |  |

**Technical Information** 





82



Wall mounting model







**WASTE BIN FOR OUTSIDE WASTE BIN FOR OUTSIDE** 83



Sturdy outdoor waste bin made of sheet steel with a material thickness of 1,5–2 mm. The container is removable for emptying and lockable by triangular

Model for setting in concrete. Available in two different sizes.

Powder coating in RAL colours is also possible.

### **Application:**

outdoor areas

### **Ideal for:**

parks, schools, amusement parks, public outdoor facilities





### **CAMPINA Technical Information**

| Version                                            | CAMPINA                                                                                                                                                                                              |