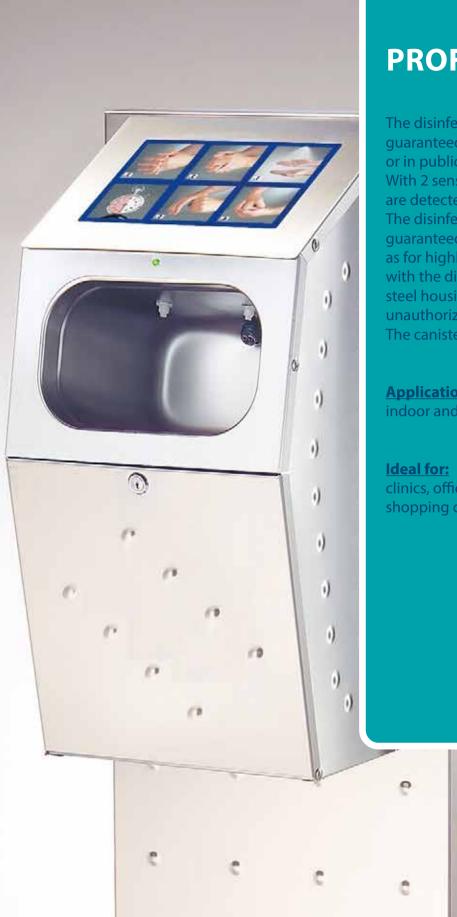

### **PURE ESSENTIAL**

### **Technical Information**

| Version                              | PURE ESSENTI                                  | AL                                             |
|--------------------------------------|-----------------------------------------------|------------------------------------------------|
| Weight                               | 7,0 kg                                        | 9,0 kg                                         |
| Height<br>Width<br>Depth<br>Capacity | 800 mm<br>300 mm<br>300 mm<br><b>60 Liter</b> | 800 mm<br>385 mm<br>385 mm<br><b>100 Liter</b> |
| Material                             |                                               |                                                |

| Mat | er | ial |  |
|-----|----|-----|--|
|     |    |     |  |

| Body | Sheet steel powder-coated |
|------|---------------------------|
| Lid  | Aluminium dibond plate    |

| Body Colour                              | Item No.                                       |                                                |
|------------------------------------------|------------------------------------------------|------------------------------------------------|
| Grey<br>White<br>Black                   | 392002<br>392019<br>392003                     | 392018<br>392020<br>392017                     |
| Lid Colour                               |                                                |                                                |
| Red<br>Green<br>Blue<br>Yellow<br>Silver | 392010<br>392009<br>392011<br>392008<br>392006 | 392007<br>392021<br>392022<br>392023<br>392024 |

- Elegant design ,Body made of powder-coated sheet steel in three colours and Lid made of aluminium dibond plate in five different colours
- square shape Easy emptying
- Can be used as a separating system

How to order correctly:
Select the item number of the body colour and size,
then look for the lid colour with the matching pictogram

Waste bin with ring clamp Lid with the matching pictogram

**Technical Information** 

| Version                                          | PURE ELEGANCE                                                                                                                                                                                                                                                                                                                                                                          |
|--------------------------------------------------|----------------------------------------------------------------------------------------------------------------------------------------------------------------------------------------------------------------------------------------------------------------------------------------------------------------------------------------------------------------------------------------|
| Weight                                           | 7,0 kg                                                                                                                                                                                                                                                                                                                                                                                 |
| Height<br>Width<br>Depth<br>Capacity             | 800 mm<br>380 mm<br>380 mm<br><b>60 Liter</b>                                                                                                                                                                                                                                                                                                                                          |
| Material                                         |                                                                                                                                                                                                                                                                                                                                                                                        |
| Body<br>Lid                                      | Sheet steel powder-coated<br>Aluminium dibond plate                                                                                                                                                                                                                                                                                                                                    |
| Body Colour                                      | Item No.                                                                                                                                                                                                                                                                                                                                                                               |
| Grey<br>White<br>Black                           | 392000<br>392012<br>392001                                                                                                                                                                                                                                                                                                                                                             |
| Lid Colour                                       |                                                                                                                                                                                                                                                                                                                                                                                        |
| Red<br>Green<br>Blue<br>Yellow<br>Silver<br>Gold | 392013<br>392014<br>392015<br>392016<br>392004<br>392005                                                                                                                                                                                                                                                                                                                               |
| Product information                              | Elegant design, Body made of powder-coated sheet stee in three colours and Lid made of aluminium dibond plat in six different colours with the matching pictogram     Triangular shape     Easy emptying     Can be used as a separating system  How to order correctly:  Select the item number of the body colour and size, then look for the lid colour with the matching pictogram |
| Delivery contents                                | Waste bin with ring clamp Lid with the matching pictogram                                                                                                                                                                                                                                                                                                                              |