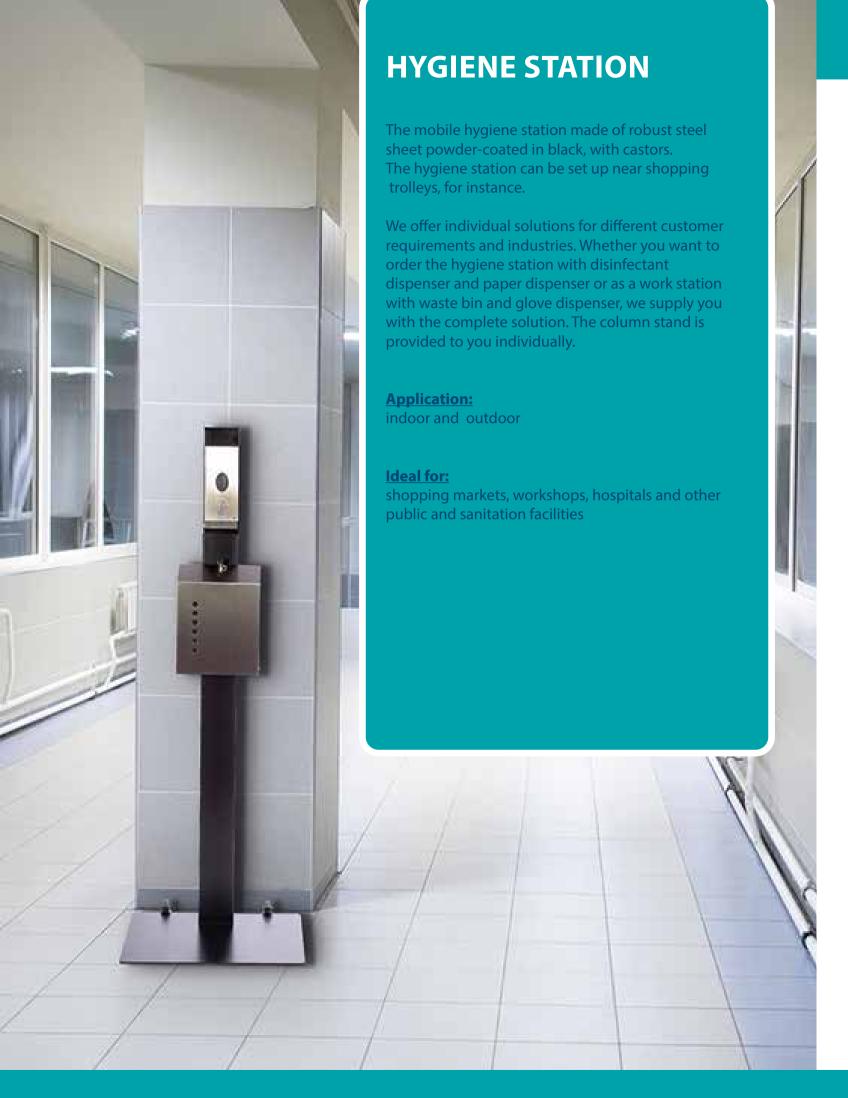

lcohol, stearin,

paraffin, resin, wax



#### **FOAM**

**A:** solid, mostly organic substances e.g. car tyres, hay, wood, coal, paper, straw, textiles

**B:** liquid ubstances that become liquid, e.g. resin, plastics, wax, petrol



#### **Grease (Fat burn)**

**A:** solid, mostly organic substances e.g. car tyres, hay, wood, coal, paper, stearin, straw, textiles

**B:** liquid substances that become liquid e.g. resin, plastics, wax, petrol

F: Cooking oilsoils and fats

Fire extinguishers must in any case be maintained and made ready for use again after no more than two years after the fire has been started or after being accidentally operated.

For commercial use, regular maintenance after two years from latest used, even when not in use, is prescribed in accordance with DIN 14406!





### Version **HYGIENE STATION**

Weight 43,0 kg **Dimensions Stand** 1710 x 125 x 45 mm - Height 1710 mm - Width 125 mm - Depth 45 mm - Base plate 500 x 500 mm Dimensions Dispenser 125 x 95 x 95 mm - Height 125 mm - Width 95 mm - Depth 95 mm Dimensions Paper Dispenser 350 x 275 x 135 mm 350 mm - Width 275 mm - Depth 135 mm **Dimensions Golve Dispenser** 310 x 245 x 65 mm

| Product Name          | Item No.                      |
|-----------------------|-------------------------------|
| Floor Stand           | 412005                        |
| Dispenser             | 412003,412004,412006          |
| Paper Dispenser       | 412007                        |
| Glove Dispenser       | 412008                        |
| Waste bin Fire Ex 30L | 370117 (Nickel silver colour) |

415 x 344 x 344