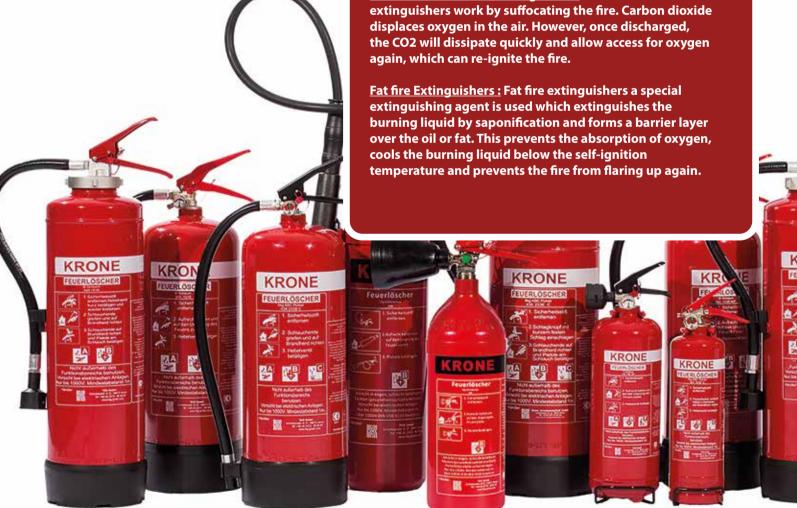

linders . We have recently expanded and offer complete fire extinguishers. Whether foam extinguishers, powder extinguishers, CO2 extinguishers, or Fat fire extinguishers: charge extinguishers or permanent pressure extinguishers: TKG is an expert for commercial operating and building equipment requirements.

#### Types of Fire Extinguishers

Foam Extinguishers: Foam extinguishers are primarily water based and contain a foaming agent, foam extinguishers have a cooling effect on the fuel. On burning liquids, the foaming agent creates a barrier between the flame and the fuel, extinguishing the fire.

Powder Extinguishers: Standard dry powder extinguishers are also called ABC extinguishers because they can be used on fire types A, B, C or D.

Carbon dioxide (CO2) Extinguishers: Carbon dioxide



### The differences between Cartridge operated type and Stored pressure type

**Stored pressure type**, the expellant is stored in the same chamber as the firefighting agent itself. Depending on the agent used, different propellants are used. With dry chemical extinguishers, nitrogen is typically used; water and foam extinguishers typically use air. Stored pressure fire extinguishers are the most common type in the world.

Cartridge-operated extinguishers or auxillary pressure type, contain the expellant gas in a separate cartridge that is punctured prior to discharge, exposing the propellant to the extinguishing agent. This type is the most common one in Germany, used primarily in areas such as industrial facilities, where they receive higher-than-average use. They have the advantage of