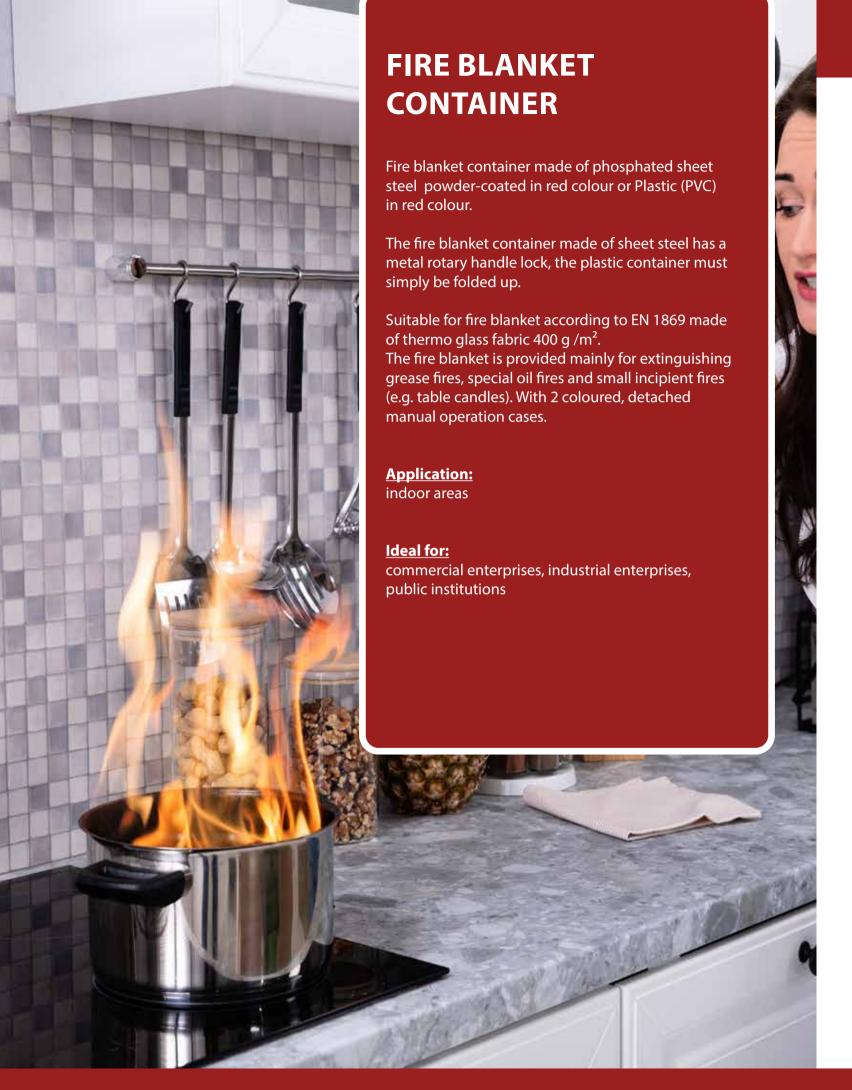

Lockable to prevent unauthorised opening.

Available in two different sizes.

#### **Application:**

indoor areas

#### **Ideal for:**

sanitary rooms, hospitals, workshops and other public institutions

#### **HYGIENO**

#### **Technical Information**

| Version                                      | HYG                                                                                                                                                                              | IENO                                                                                                                                              |     |
|----------------------------------------------|----------------------------------------------------------------------------------------------------------------------------------------------------------------------------------|---------------------------------------------------------------------------------------------------------------------------------------------------|-----|
| Weight                                       | 3,0 kg                                                                                                                                                                           | 5,0 kg                                                                                                                                            |     |
| - Height<br>- Width<br>- Depth<br>- Capacity | 500 mm<br>300 mm<br>205 mm<br><b>16 Liter</b>                                                                                                                                    | 590 mm<br>350 mm<br>305 mm<br><b>30 Liter</b>                                                                                                     |     |
| Material                                     |                                                                                                                                                                                  |                                                                                                                                                   |     |
| Body<br>Inner bin<br>Pedal                   | Stainless steel V<br>Galvanised<br>Stainless steel                                                                                                                               | 2A                                                                                                                                                |     |
| Colour                                       | Item No.                                                                                                                                                                         |                                                                                                                                                   |     |
| Stainless steel                              | 340337                                                                                                                                                                           | 340338                                                                                                                                            |     |
| Product information                          | <ul> <li>made of stainless ste<br/>surface and galvaniz</li> <li>With anti-smell-flap<br/>by stepping on the lo<br/>the hands remain fre</li> <li>Lockable to prevent</li> </ul> | - the upper opening is opened<br>ower part of the container so the<br>e<br>unauthorised opening<br>4 screws), saves space and allo<br>environment | nat |
|                                              |                                                                                                                                                                                  |                                                                                                                                                   |     |

62