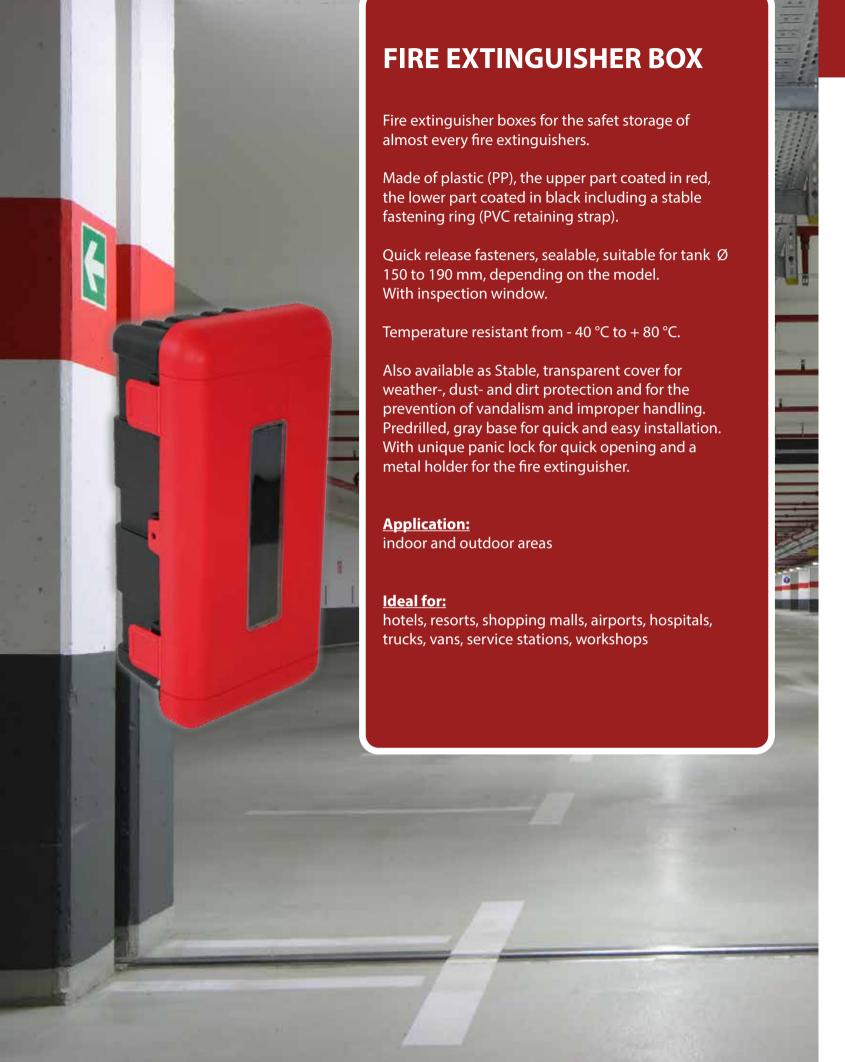

r s                                                                                                                                                                                                                                                                                                | shelter                          |
| Delivery options<br>must be ordered separa |                   | Fire extinguisher (see p. 106)                                                                                                                                                                                                                                                                                     | must be ordered separately       |







Suitable fire extinguishers can be found from p. 106



### **RIMBOX**

### **Technical Information**

| Version                                      | Rimbox Red - Black                                                                                                                                                                                                                                                                                                                                                                                     |                                                                                  |  |
|----------------------------------------------|-------------------------------------------------------------------------------------------------------------------------------------------------------------------------------