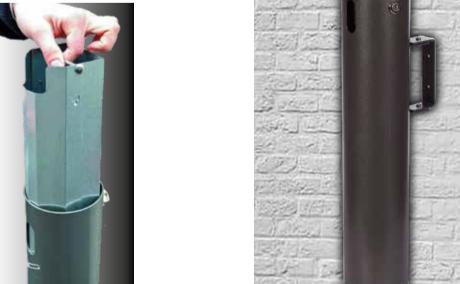

#### **Technical Information**

| RONDO MAXI                                                                                                                                                                             |
|----------------------------------------------------------------------------------------------------------------------------------------------------------------------------------------|
| 7,5 kg                                                                                                                                                                                 |
| 825 x 180 mm x D base 250 mm<br>250 mm<br>180 mm<br>6 Liter                                                                                                                            |
|                                                                                                                                                                                        |
| Stainless steel V2A or<br>Powder-coated sheet steel<br>Powder-coated sheet steel in black                                                                                              |
| Item No.                                                                                                                                                                               |
| 350061 350060 350063 350062 350064 • Elegant floor standing ashtray • Made of stainless steel or powder-coated sheet steel in four different colours • consisting of stand and ashtray |
| Ashtray<br>Stand<br>Cigarette pictogram                                                                                                                                                |
| Rain cover stainless steel<br>Item No. 350050<br>Rain cover stainless steel black coated<br>Item No. 359950<br>Stainless Steel Stand<br>Item No. 350116                                |
| •                                                                                                                                                                                      |

#### **Technical Information**

| RONDO SENIOR                                                                                                                                                                        |
|-------------------------------------------------------------------------------------------------------------------------------------------------------------------------------------|
| 6,0 kg                                                                                                                                                                              |
| 825 x 150 mm x D base 250 mm<br>145 mm<br>150 mm<br>2,4 Liter                                                                                                                       |
|                                                                                                                                                                                     |
| Stainless steel V2A or<br>Powder-coated sheet steel<br>Powder-coated sheet steel in black                                                                                           |
| Item No.                                                                                                                                                                            |
| 350001 + 360024 (Stand)<br>350003 + 360024<br>350044 + 360024<br>350043 + 360024<br>350002 + 360024                                                                                 |
| <ul> <li>Elegant floor standing ashtray</li> <li>Made of stainless steel or powder-coated sheet steel in four different colours</li> <li>consisting of stand and ashtray</li> </ul> |
| Ashtray stand incl. mounting material<br>Cigarette pictogram                                                                                                                        |
| Rain cover stainless steel<br>Item No. 350050<br>Rain cover stainless steel black coated<br>Item No. 359950<br>Stainless Steel Stand<br>Item No. 350116                             |
|                                                                                                                                                                                     |