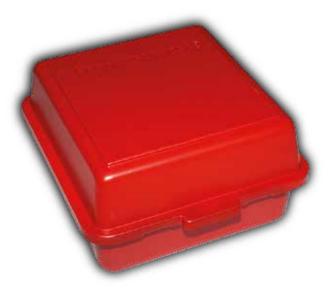

Lockable to prevent unauthorised opening.

Available in two different sizes.

#### **Application:**

indoor areas

#### **Ideal for:**

sanitary rooms, hospitals, workshops and other public institutions