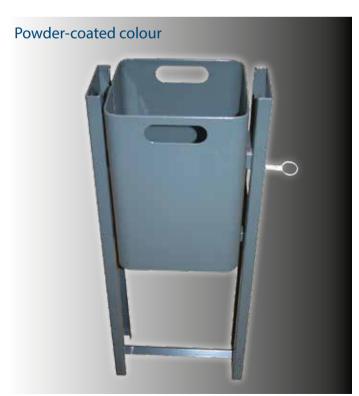

| 380010<br>38001.                                                    |
| Product information                                | Waste bin made of hot-dip gal<br>with material thickness of 1,5-     Container is removable for em<br>and lockable by triangular lock<br>For setting in the concrete     Powder-coating in RAL color | -2 mm<br>ptying<br>k                                                |
| Delivery contents                                  | Waste bin<br>Triangle key                                                                                                                                                                            |                                                                     |

















## **FILIGRANO**

| Versions                                                                                                                                                                                                                                                                                | WALL                 | WALL MODELL                                                                      |                       | MODEL                 |
|-----------------------------------------------------------------------------------------------------------------------------------------------------------------------------------------------------------------------------------------------------------------------------------------|----------------------|------------------------