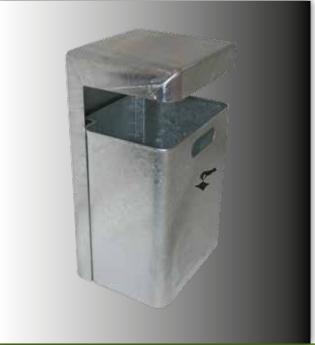

| cl. Ashtray insert                                                   |                                                   |  |  |
|                                      | Triangle key                                                                                                                                                                                                                                                                                                                   |                                                                      |                                                   |  |  |

**Technical Information** 





82



Wall mounting model







**WASTE BIN FOR OUTSIDE WASTE BIN FOR OUTSIDE** 83



Sturdy outdoor waste bin made of sheet steel with a material thickness of 1,5–2 mm. The container is removable for emptying and lockable by triangular

Model for setting in concrete. Available in two different sizes.

Powder coating in RAL colours is also possible.

### **Application:**

outdoor areas

### **Ideal for:**

parks, schools, amusement parks, public outdoor facilities





### **CAMPINA Technical Information**

| Version                                            | CAMPINA                                                                                                                                                                                              |