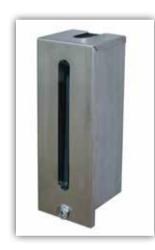

### **PURE ESSENTIAL**

### **Technical Information**

| Version                              | PURE ESSENTI                                  | AL                                             |
|--------------------------------------|-----------------------------------------------|------------------------------------------------|
| Weight                               | 7,0 kg                                        | 9,0 kg                                         |
| Height<br>Width<br>Depth<br>Capacity | 800 mm<br>300 mm<br>300 mm<br><b>60 Liter</b> | 800 mm<br>385 mm<br>385 mm<br><b>100 Liter</b> |
| Material                             |                                               |                                                |

| Mat | er | ial |  |
|-----|----|-----|--|
|     |    |     |  |

| Body | Sheet steel powder-coated |
|------|---------------------------|
| Lid  | Aluminium dibond plate    |

| Body Colour                              | Item No.                                       |                                                |
|------------------------------------------|------------------------------------------------|------------------------------------------------|
| Grey<br>White<br>Black                   | 392002<br>392019<br>392003                     | 392018<br>392020<br>392017                     |
| Lid Colour                               |                                                |                                                |
| Red<br>Green<br>Blue<br>Yellow<br>Silver | 392010<br>392009<br>392011<br>392008<br>392006 | 392007<br>392021<br>392022<br>392023<br>392024 |