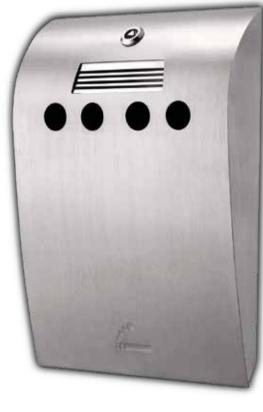

#### **Technical Information**

| Version                                         | SMOKER wall-mounted                                                                                                                                                                                                                                           |  |
|-------------------------------------------------|---------------------------------------------------------------------------------------------------------------------------------------------------------------------------------------------------------------------------------------------------------------|--|
| Weight                                          | 2,5 kg                                                                                                                                                                                                                                                        |  |
| Dimensions - Height - Diameter - Capacity       | 590 x 104 mm<br>590 mm<br>104 mm<br>1,5 Liter                                                                                                                                                                                                                 |  |
| Material                                        |                                                                                                                                                                                                                                                               |  |
| Body  Mounting Inner bin Sieve                  | Stainless steel V2A or<br>Powder-coated aluminium<br>Powder-coated aluminium<br>Galvanised                                                                                                                                                                    |  |
| Colour                                          | Item No.                                                                                                                                                                                                                                                      |  |
| Stainless steel<br>Silver<br>Black<br>Iron grey | 380171<br>380141<br>380142<br>380144                                                                                                                                                                                                                          |  |
| Product information                             | <ul> <li>Wall-mounted ashtray</li> <li>Made of stainless steel or powder-coated aluminium in three different colours</li> <li>The integrated safety sieve prevents embers and ashes from falling out. Galvanised inner container</li> <li>Lockable</li> </ul> |  |
| Delivery contents                               | Wall Ashtray<br>incl. 2 keys<br>Cigarette pictogram                                                                                                                                                                                                           |  |